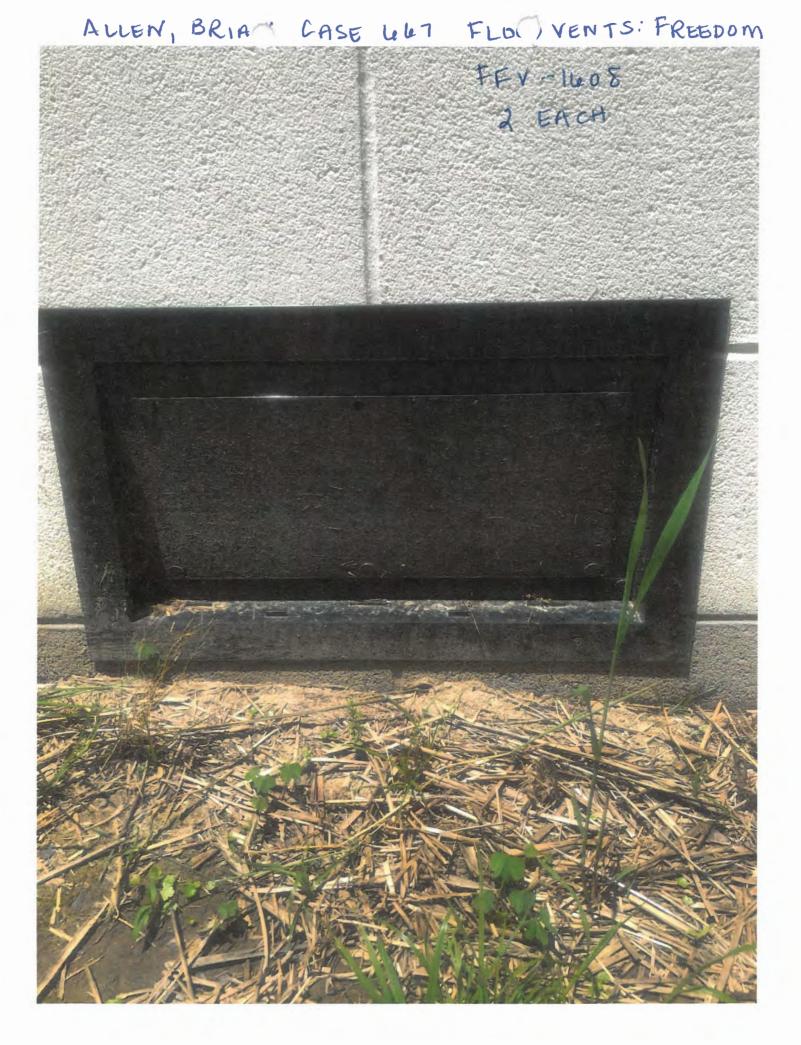

## **ELEVATION CERTIFICATE**

Important: Follow the instructions on pages 1-9.

|                                                   | SECT                                           | TION A - PROPERTY                                                    | INFORMATION                                  |                      | FOR INSUF                        | RANCE COMPANY US                    |
|---------------------------------------------------|------------------------------------------------|----------------------------------------------------------------------|----------------------------------------------|----------------------|----------------------------------|-------------------------------------|
| A1. Building Owne<br>Brian Allen                  | er's Name                                      |                                                                      |                                              |                      | Policy Num                       | ber:                                |
| A2. Building Stree<br>Box No.<br>282 Maple Avenue |                                                | duding Apt., Unit, Suite                                             | e, and/or Blog. No.) o                       | r P.O. Route and     | Company N                        | AIC Number:                         |
| City<br>Alderson                                  |                                                |                                                                      | State<br>West Vir                            | ginia                | ZIP Code<br>24910                |                                     |
|                                                   |                                                | nd Block Numbers, Ta<br>on to the Town of Alde                       |                                              |                      |                                  |                                     |
| A4. Building Use                                  | e.g., Residen                                  | tial, Non-Residential,                                               | Addition, Accessory,                         | etc.) Residentia     | 1                                |                                     |
| A5. Latitude/Long                                 | itude: Lat. 37                                 | 7.726238N.                                                           | Long. 80.637171W.                            | Horizonta            | Datum: NAD 1                     | 1927 🔀 NAD 1983                     |
| A6. Attach at leas                                | t 2 photograp                                  | hs of the building if the                                            | Certificate is being u                       | used to obtain floor | l insurance.                     |                                     |
| A7. Building Diagr                                | am Number                                      | 8                                                                    |                                              |                      |                                  |                                     |
| A8. For a building                                | with a crawls                                  | pace or enclosure(s):                                                |                                              |                      |                                  |                                     |
| a) Square for                                     | blage of crawl                                 | space or enclosure(s)                                                |                                              | 1012.00 sq ft        |                                  |                                     |
| b) Number of                                      | permanent flo                                  | ood openings in the cra                                              | awispace or enclosur                         | e(s) within 1.0 foot | above adjacent gra               | ade 7                               |
| c) Total net a                                    | rea of flood op                                | penings in A8.b                                                      | 1750.00 sq ir                                | 1                    |                                  |                                     |
| d) Engineered                                     | d flood openin                                 | igs? 🛛 Yes 🗌 N                                                       | lo                                           |                      |                                  |                                     |
| A9. For a building                                | with an attach                                 | ied garage:                                                          |                                              |                      |                                  |                                     |
| a) Square foo                                     | tage of attach                                 | ed garage                                                            | N/A sq f                                     | t                    |                                  |                                     |
| b) Number of                                      | permanent flo                                  | ood openings in the att                                              | ached garage within                          | 1.0 foot above adj   | acent grade 0                    |                                     |
| c) Total net a                                    | rea of flood or                                | penings in A9.b                                                      | 0.00 sq                                      | in                   | -                                |                                     |
| d) Engineered                                     |                                                |                                                                      |                                              |                      |                                  |                                     |
|                                                   | SE                                             | CTION B - FLOOD                                                      | NSURANCE RATE                                | MAP (FIRM) INF       | ORMATION                         | ,                                   |
| B1. NFIP Commun<br>Town of Alderson,              | •                                              | Community Number                                                     | B2. County<br>Greenbrier                     | Name                 |                                  | B3. State<br>West Virginia          |
| 34. Map/Panel<br>Number                           | B5. Suffix                                     | B6. FIRM Index<br>Date                                               | B7. FIRM Panel<br>Effective/<br>Revised Date | B8. Flood<br>Zone(s) | B9. Base Flood E<br>(Zone AO, us | Elevation(s)<br>e Base Flood Depth) |
| 4025C0725                                         | E                                              | 06-17-2002                                                           | 06-17-2002                                   | AE                   | 1552.3                           |                                     |
|                                                   |                                                | Base Flood Elevation                                                 | (BFE) data or base f                         | ood depth entered    | in Item B9:                      |                                     |
| B10. Indicate the                                 | source of the                                  |                                                                      |                                              |                      |                                  |                                     |
|                                                   |                                                | Community Deterr                                                     | mined Other/Sou                              | Ifce:                |                                  |                                     |
| X FIS Profi                                       | le 🗌 FIRM                                      |                                                                      |                                              |                      | Other/Source:                    |                                     |
| X FIS Profi<br>B11. Indicate elev                 | le 🔲 FIRM<br>ration datum (                    | Community Deter                                                      | 19: 🗌 NGVD 1929                              | X NAVD 1988          |                                  |                                     |
| X FIS Profi                                       | le   FIRM<br>vation datum u<br>ng located in a | Community Deterr<br>used for BFE in Item B<br>a Coastal Barrier Reso | 19: 🗌 NGVD 1929                              | X NAVD 1988          |                                  |                                     |