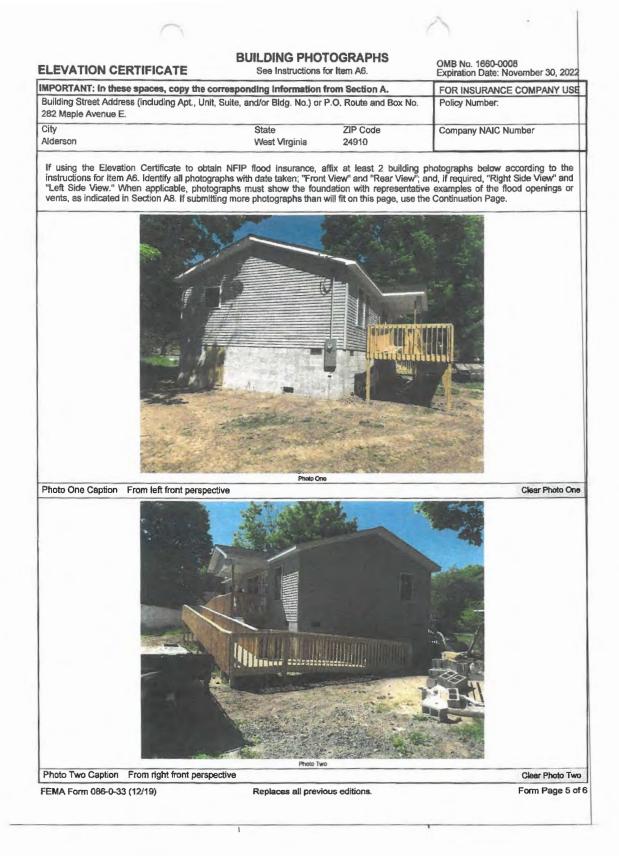

## **BUILDING PHOTOGRAPHS** OMB No. 1660-0008 Expiration Date: November 30, 2022 **ELEVATION CERTIFICATE Continuation Page** IMPORTANT: In these spaces, copy the corresponding information from Section A. FOR INSURANCE COMPANY USE Building Street Address (including Apt., Unit, Suite, and/or Bldg. No.) or P.O. Route and Box No. Policy Number: 282 Maple Avenue E. City State ZIP Code Company NAIC Number Alderson 24910 West Virginia If submitting more photographs than will fit on the preceding page, affix the additional photographs below. Identify all photographs with: date taken; "Front View" and "Rear View"; and, if required, "Right Side View" and "Left Side View." When applicable, photographs must show the foundation with representative examples of the flood openings or vents, as indicated in Section A8. Photo The Photo Three Caption From left rear perspective Clear Photo Three

Photo Four Caption From right rear perspective Clear Photo Four

FEMA Form 086-0-33 (12/19)

Replaces all previous editions.

Form Page 6 of 6

FLOOD FLAPS LLC 220 Sqft (5 EACH) ICC-ES#3540

MODEL FENF05

8 1 4 4