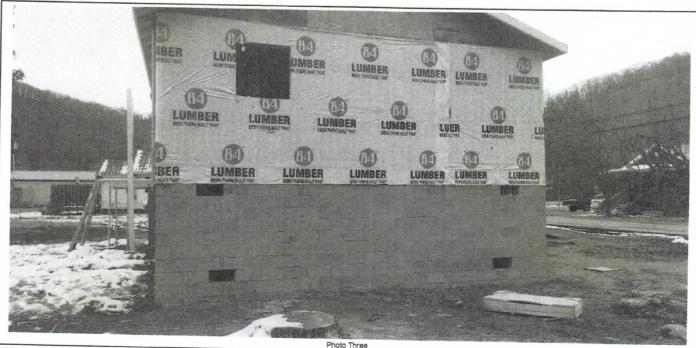

#### **BUILDING PHOTOGRAPHS**

Continuation Page

OMB No. 1660-0008 Expiration Date: November 30, 2018

If submitting more photographs than will fit on the preceding page, affix the additional photographs below. Identify all photographs with: date taken; "Front View" and "Rear View"; and, if required, "Right Side View" and "Left Side View." When applicable, photographs must show the foundation with representative examples of the flood openings or vents, as indicated in Section A8.

Photo Three Caption left

Clear Photo Three

Photo Four Caption right