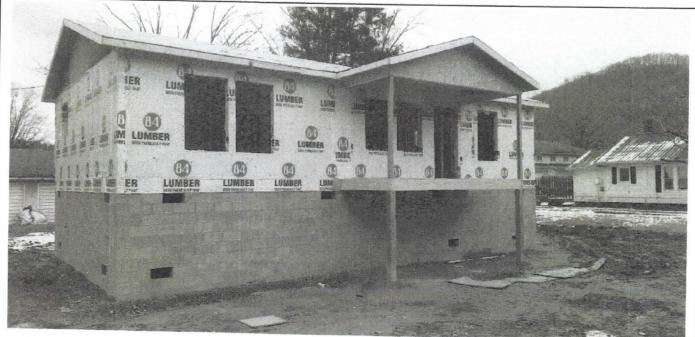

#### **BUILDING PHOTOGRAPHS**

See Instructions for Item A6.

OMB No. 1660-0008 Expiration Date: November 30, 2018

IMPORTANT: In these spaces, copy the corresponding information from Section A. FOR INSURANCE COMPANY USE Building Street Address (including Apt., Unit, Suite, and/or Bldg. No.) or P.O. Route and Box No. Policy Number: 156 Maple Ave. East City State ZIP Code Company NAIC Number Alderson West Virginia

24910

If using the Elevation Certificate to obtain NFIP flood insurance, affix at least 2 building photographs below according to the instructions for Item A6. Identify all photographs with date taken; "Front View" and "Rear View"; and, if required, "Right Side View" and "Left Side View." When applicable, photographs must show the foundation with representative examples of the flood openings or vents, as indicated in Section A8. If submitting more photographs than will fit on this page, use the Continuation Page.

Photo One

Photo One Caption front

**ELEVATION CERTIFICATE** 

Clear Photo One

Photo Two Caption

Clear Photo Two