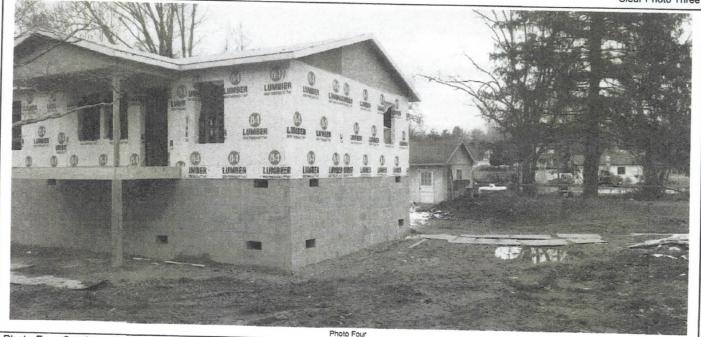

#### **BUILDING PHOTOGRAPHS**

Continuation Page

OMB No. 1660-0008 Expiration Date: November 30, 2018

If submitting more photographs than will fit on the preceding page, affix the additional photographs below. Identify all photographs with: date taken; "Front View" and "Rear View"; and, if required, "Right Side View" and "Left Side View." When applicable, photographs must show the foundation with representative examples of the flood openings or vents, as indicated in Section A8.

Photo Three Caption left

Clear Photo Three

Photo Four Caption right