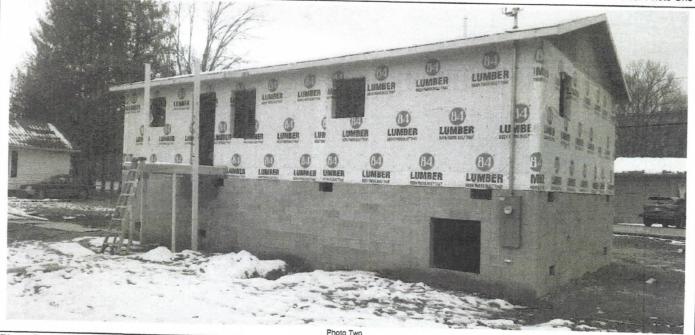

#### **BUILDING PHOTOGRAPHS**

See Instructions for Item A6.

OMB No. 1660-0008 Expiration Date: November 30, 2018

IMPORTANT: In these spaces, copy the corresponding information from Section A. FOR INSURANCE COMPANY USE Building Street Address (including Apt., Unit, Suite, and/or Bldg. No.) or P.O. Route and Box No. Policy Number: 156 Maple Ave. East City State ZIP Code Company NAIC Number Alderson West Virginia

24910

If using the Elevation Certificate to obtain NFIP flood insurance, affix at least 2 building photographs below according to the instructions for Item A6. Identify all photographs with date taken; "Front View" and "Rear View"; and, if required, "Right Side View" and "Left Side View." When applicable, photographs must show the foundation with representative examples of the flood openings or vents, as indicated in Section A8. If submitting more photographs than will fit on this page, use the Continuation Page.

Photo One

Photo One Caption front

**ELEVATION CERTIFICATE** 

Clear Photo One

Photo Two Caption

Clear Photo Two