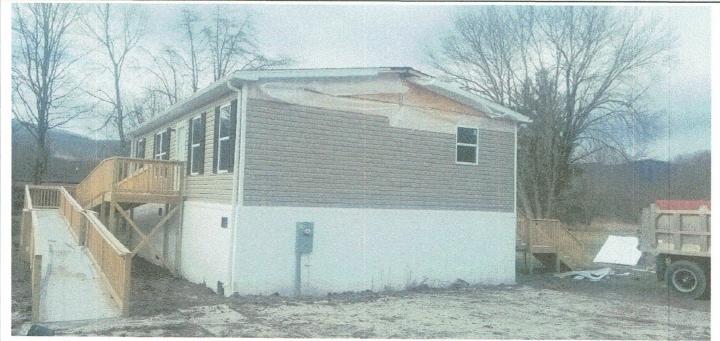

### **BUILDING PHOTOGRAPHS**

### **ELEVATION CERTIFICATE**

See Instructions for Item A6.

OMB No. 1660-0008

Expiration Date: November 30, 2018

| IMPORTANT: In these spaces, copy the co                                                                               | FOR INSURANCE COMPANY USE |                   |                     |
|-----------------------------------------------------------------------------------------------------------------------|---------------------------|-------------------|---------------------|
| Building Street Address (including Apt., Unit, Suite, and/or Bldg. No.) or P.O. Route and Box No. 392 Tommy Hall Road |                           |                   | Policy Number:      |
| City<br>Rupert                                                                                                        | State<br>West Virginia    | ZIP Code<br>25984 | Company NAIC Number |

If using the Elevation Certificate to obtain NFIP flood insurance, affix at least 2 building photographs below according to the instructions for Item A6. Identify all photographs with date taken; "Front View" and "Rear View"; and, if required, "Right Side View" and "Left Side View." When applicable, photographs must show the foundation with representative examples of the flood openings or vents, as indicated in Section A8. If submitting more photographs than will fit on this page, use the Continuation Page.

Photo One

Photo One Caption front

Clear Photo One

Photo Two

Photo Two Caption rear

Clear Photo Two