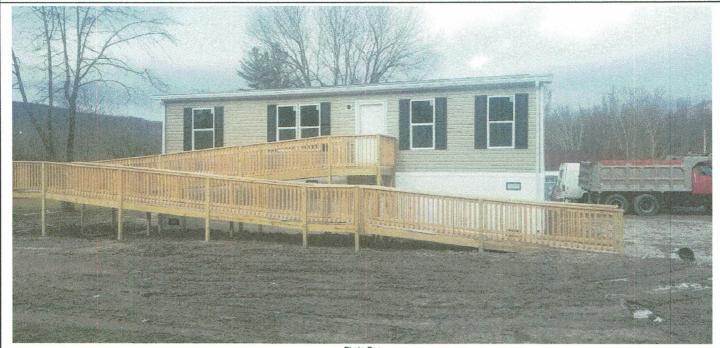

### **BUILDING PHOTOGRAPHS**

### **ELEVATION CERTIFICATE**

See Instructions for Item A6.

OMB No. 1660-0008

Expiration Date: November 30, 2018

| IMPORTANT: In these spaces, copy the co                                                                               | FOR INSURANCE COMPANY USE |                   |                     |
|-----------------------------------------------------------------------------------------------------------------------|---------------------------|-------------------|---------------------|
| Building Street Address (including Apt., Unit, Suite, and/or Bldg. No.) or P.O. Route and Box No. 392 Tommy Hall Road |                           |                   | Policy Number:      |
| City<br>Rupert                                                                                                        | State<br>West Virginia    | ZIP Code<br>25984 | Company NAIC Number |

If using the Elevation Certificate to obtain NFIP flood insurance, affix at least 2 building photographs below according to the instructions for Item A6. Identify all photographs with date taken; "Front View" and "Rear View"; and, if required, "Right Side View" and "Left Side View." When applicable, photographs must show the foundation with representative examples of the flood openings or vents, as indicated in Section A8. If submitting more photographs than will fit on this page, use the Continuation Page.

Photo One

Photo One Caption front

Clear Photo One

Photo Two

Photo Two Caption rear

Clear Photo Two