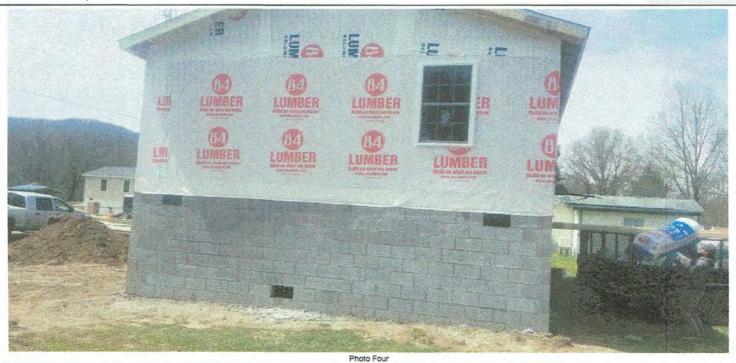

If submitting more photographs than will fit on the preceding page, affix the additional photographs below. Identify all photographs with: date taken; "Front View" and "Rear View"; and, if required, "Right Side View" and "Left Side View." When applicable, photographs must show the foundation with representative examples of the flood openings or vents, as indicated in Section A8.

Photo Three

Photo Three Caption left

**ELEVATION CERTIFICATE** 

Clear Photo Three

Photo Four Caption right

Clear Photo Four

FEMA Form 086-0-33 (12/19)

Replaces all previous editions.