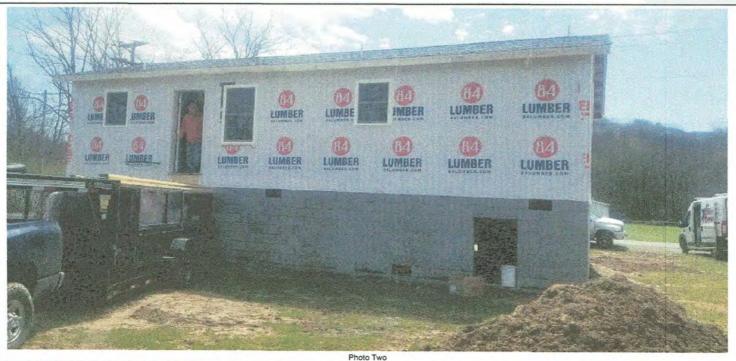

If using the Elevation Certificate to obtain NFIP flood insurance, affix at least 2 building photographs below according to the instructions for Item A6. Identify all photographs with date taken; "Front View" and "Rear View"; and, if required, "Right Side View" and "Left Side View." When applicable, photographs must show the foundation with representative examples of the flood openings or vents, as indicated in Section A8. If submitting more photographs than will fit on this page, use the Continuation Page.

Photo One

Photo One Caption front

**ELEVATION CERTIFICATE** 

Clear Photo One

Photo Two Caption rear

Clear Photo Two

FEMA Form 086-0-33 (12/19)

Replaces all previous editions.