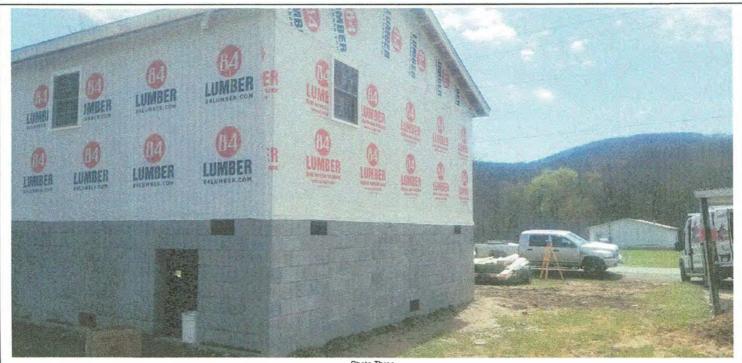

If submitting more photographs than will fit on the preceding page, affix the additional photographs below. Identify all photographs with: date taken; "Front View" and "Rear View"; and, if required, "Right Side View" and "Left Side View." When applicable, photographs must show the foundation with representative examples of the flood openings or vents, as indicated in Section A8.

Photo Three

Photo Three Caption left

**ELEVATION CERTIFICATE** 

Clear Photo Three

Photo Four Caption right

Clear Photo Four

FEMA Form 086-0-33 (12/19)

Replaces all previous editions.