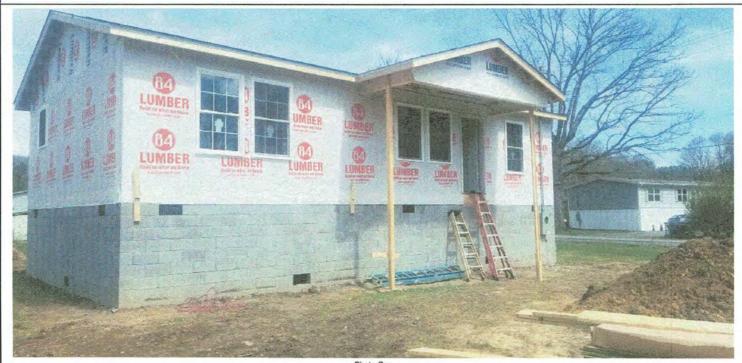

If using the Elevation Certificate to obtain NFIP flood insurance, affix at least 2 building photographs below according to the instructions for Item A6. Identify all photographs with date taken; "Front View" and "Rear View"; and, if required, "Right Side View" and "Left Side View." When applicable, photographs must show the foundation with representative examples of the flood openings or vents, as indicated in Section A8. If submitting more photographs than will fit on this page, use the Continuation Page.

Photo One

Photo One Caption front

**ELEVATION CERTIFICATE** 

Clear Photo One

Photo Two Caption rear

Clear Photo Two

FEMA Form 086-0-33 (12/19)

Replaces all previous editions.