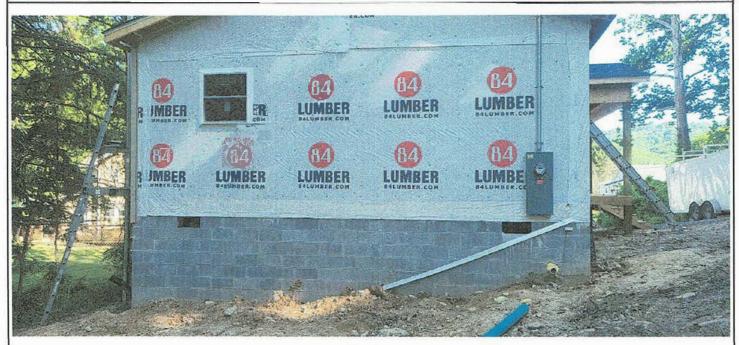

If submitting more photographs than will fit on the preceding page, affix the additional photographs below. Identify all photographs with: date taken; "Front View" and "Rear View"; and, if required, "Right Side View" and "Left Side View." When applicable, photographs must show the foundation with representative examples of the flood openings or vents, as indicated in Section A8.

Photo Three

Photo Three Caption left

Clear Photo Three

Photo Four

Photo Four Caption right

Clear Photo Four