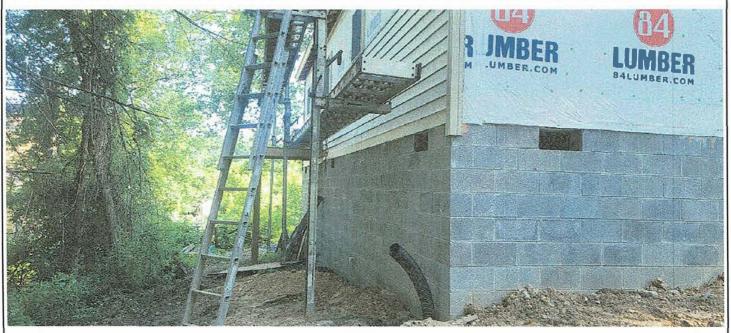

If submitting more photographs than will fit on the preceding page, affix the additional photographs below. Identify all photographs with: date taken; "Front View" and "Rear View"; and, if required, "Right Side View" and "Left Side View." When applicable, photographs must show the foundation with representative examples of the flood openings or vents, as indicated in Section A8.

Photo Three

Photo Three Caption left

Clear Photo Three

Photo Four

Photo Four Caption right

Clear Photo Four