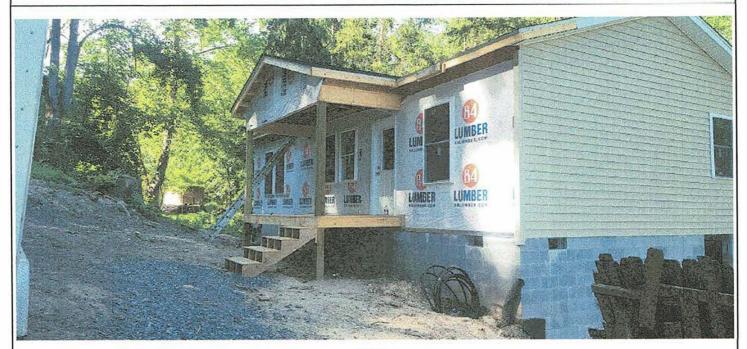

If using the Elevation Certificate to obtain NFIP flood insurance, affix at least 2 building photographs below according to the instructions for Item A6. Identify all photographs with date taken; "Front View" and "Rear View"; and, if required, "Right Side View" and "Left Side View." When applicable, photographs must show the foundation with representative examples of the flood openings or vents, as indicated in Section A8. If submitting more photographs than will fit on this page, use the Continuation Page.

Photo One

Photo One Caption front

Clear Photo One

Photo Two

Photo Two Caption rear

Clear Photo Two