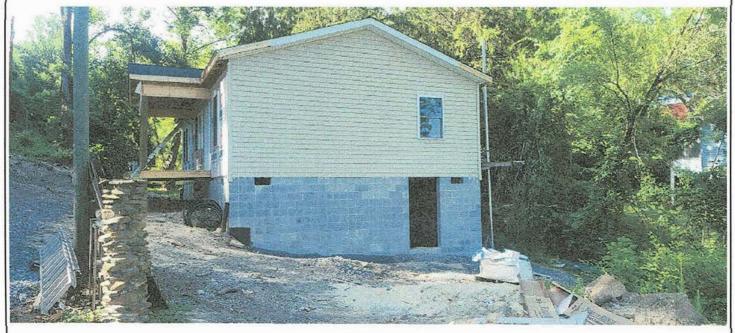

If using the Elevation Certificate to obtain NFIP flood insurance, affix at least 2 building photographs below according to the instructions for Item A6. Identify all photographs with date taken; "Front View" and "Rear View"; and, if required, "Right Side View" and "Left Side View." When applicable, photographs must show the foundation with representative examples of the flood openings or vents, as indicated in Section A8. If submitting more photographs than will fit on this page, use the Continuation Page.

Photo One

Photo One Caption front

Clear Photo One

Photo Two

Photo Two Caption rear

Clear Photo Two