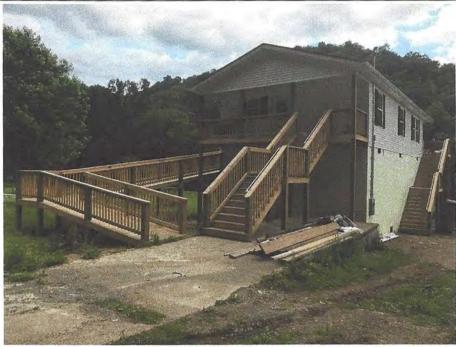

| copy an pages of this Ele                                                                                                     | - Valion oci                                                                                        | uncate and all attachm                | ichio ioi (     | (1) Communic                     | y Official, (2) Insure | ance agenir company  | , and (5) building owner.                                    |  |
|-------------------------------------------------------------------------------------------------------------------------------|-----------------------------------------------------------------------------------------------------|---------------------------------------|-----------------|----------------------------------|------------------------|----------------------|--------------------------------------------------------------|--|
| SECTION A - PROPERTY INFORMATION                                                                                              |                                                                                                     |                                       |                 |                                  |                        | ANCE COMPANY USE     |                                                              |  |
| A1. Building Owner's Name Connie J. Hardway                                                                                   |                                                                                                     |                                       |                 | Policy Numb                      | per:                   |                      |                                                              |  |
| A2. Building Street Address (including Apt., Unit, Suite, and/or Bldg. No.) or P.O. Route and Company 18018 Elk River Road N. |                                                                                                     |                                       |                 |                                  | Company N              | AIC Number:          |                                                              |  |
| City                                                                                                                          |                                                                                                     |                                       |                 | State                            |                        | ZIP Code             |                                                              |  |
| Clendenin                                                                                                                     | 1                                                                                                   |                                       |                 | West Virg                        |                        | 25045                | ,                                                            |  |
| A3. Property Descript<br>Parcel of land on Elk I                                                                              |                                                                                                     |                                       |                 | _                                |                        | c.)                  |                                                              |  |
| A4. Building Use (e.g                                                                                                         | ., Resident                                                                                         | ial, Non-Residential, A               | Addition,       | Accessory, e                     | etc.) Residentia       | al                   |                                                              |  |
| A5. Latitude/Longitud                                                                                                         | e: Lat. <u>38</u>                                                                                   | .508207N.                             | Long. <u>81</u> | .242091W.                        | Horizonta              | Datum: NAD 1         | 927 🔀 NAD 1983                                               |  |
| A6. Attach at least 2                                                                                                         | photograph                                                                                          | s of the building if the              | e Certifica     | ate is being u                   | sed to obtain floo     | d insurance.         |                                                              |  |
| A7. Building Diagram                                                                                                          | Number                                                                                              | 7                                     |                 |                                  |                        |                      |                                                              |  |
| A8. For a building wit                                                                                                        | h a crawlsp                                                                                         | pace or enclosure(s):                 |                 |                                  |                        |                      |                                                              |  |
| a) Square footag                                                                                                              | e of crawls                                                                                         | space or enclosure(s)                 |                 | 1                                | 008.00 sq ft           |                      |                                                              |  |
| b) Number of per                                                                                                              | manent flo                                                                                          | od openings in the cra                | awlspace        | or enclosure                     | (s) within 1.0 foot    | above adjacent gra   | de <u>5</u>                                                  |  |
| c) Total net area                                                                                                             | of flood op                                                                                         | enings in A8.b                        | 12              | 250.00 sq in                     |                        |                      |                                                              |  |
| d) Engineered flo                                                                                                             | ood openin                                                                                          | gs? 🛛 Yes 🗌 N                         | lo              |                                  |                        |                      |                                                              |  |
| A9. For a building with                                                                                                       | n an attach                                                                                         | ed garage:                            |                 |                                  |                        |                      |                                                              |  |
| a) Square footage of attached garage N/A sq ft                                                                                |                                                                                                     |                                       |                 |                                  |                        |                      |                                                              |  |
| b) Number of per                                                                                                              | b) Number of permanent flood openings in the attached garage within 1.0 foot above adjacent grade 0 |                                       |                 |                                  |                        |                      |                                                              |  |
| c) Total net area                                                                                                             | of flood op                                                                                         | enings in A9.b                        |                 | 0.00 sq                          | in                     |                      |                                                              |  |
| c) Total net area of flood openings in A9.b 0.00 sq in d) Engineered flood openings?  Yes No                                  |                                                                                                     |                                       |                 |                                  |                        |                      |                                                              |  |
|                                                                                                                               |                                                                                                     |                                       |                 |                                  |                        |                      |                                                              |  |
|                                                                                                                               | SE                                                                                                  | CTION B - FLOOD I                     | NSURA           | NCE RATE                         | MAP (FIRM) INF         | ORMATION             |                                                              |  |
| B1. NFIP Community<br>Kanawha County, W\                                                                                      |                                                                                                     | ommunity Number                       |                 | B2. County<br>Kanawha            | Name                   |                      | B3. State<br>West Virginia                                   |  |
| B4. Map/Panel E<br>Number                                                                                                     | 35. Suffix                                                                                          | B6. FIRM Index<br>Date                | Effe            | M Panel<br>ective/<br>rised Date | B8. Flood<br>Zone(s)   |                      | . Base Flood Elevation(s)<br>(Zone AO, use Base Flood Depth) |  |
| 54039C0165                                                                                                                    |                                                                                                     | 02-06-2008                            | 02-06-2         |                                  | AE .                   | 647.1                |                                                              |  |
| B10. Indicate the sou                                                                                                         |                                                                                                     | Base Flood Elevation Community Deterr | ,               |                                  |                        | I in Item B9:        |                                                              |  |
| B11. Indicate elevation                                                                                                       | on datum u                                                                                          | sed for BFE in Item B                 | 9: N            | GVD 1929                         | ☑ NAVD 1988            | Other/Source:        |                                                              |  |
| B12. Is the building lo                                                                                                       | ocated in a                                                                                         | Coastal Barrier Reso                  | urces Sy        | stem (CBRS                       | ) area or Otherwis     | se Protected Area (0 | DPA)? ☐ Yes ⊠ No                                             |  |
| Designation Da                                                                                                                | te:                                                                                                 |                                       | CBRS            | ☐ OPA                            |                        |                      |                                                              |  |
| FEMA Form 086-0-33 (*                                                                                                         | 12/10\                                                                                              | В                                     | enlaces         | all previous e                   | ditions                |                      | Form Page 1 of 6                                             |  |