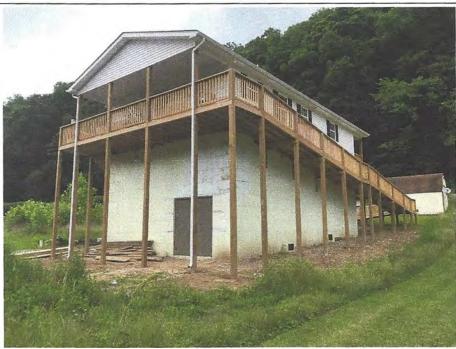

| copy an pages of this Ele                                                                                                     | - Valion oci                                                                                        | uncate and all attachm                | ichio ioi (     | (1) Communic                     | y Official, (2) Insure | ance agenir company  | , and (5) building owner.                                    |  |
|-------------------------------------------------------------------------------------------------------------------------------|-----------------------------------------------------------------------------------------------------|---------------------------------------|-----------------|----------------------------------|------------------------|----------------------|--------------------------------------------------------------|--|
| SECTION A - PROPERTY INFORMATION                                                                                              |                                                                                                     |                                       |                 |                                  |                        | ANCE COMPANY USE     |                                                              |  |
| A1. Building Owner's Name Connie J. Hardway                                                                                   |                                                                                                     |                                       |                 | Policy Numb                      | per:                   |                      |                                                              |  |
| A2. Building Street Address (including Apt., Unit, Suite, and/or Bldg. No.) or P.O. Route and Company 18018 Elk River Road N. |                                                                                                     |                                       |                 |                                  | Company N              | AIC Number:          |                                                              |  |
| City                                                                                                                          |                                                                                                     |                                       |                 | State                            |                        | ZIP Code             |                                                              |  |
| Clendenin                                                                                                                     | 1                                                                                                   |                                       |                 | West Virg                        |                        | 25045                | ,                                                            |  |
| A3. Property Descript<br>Parcel of land on Elk I                                                                              |                                                                                                     |                                       |                 | _                                |                        | c.)                  |                                                              |  |
| A4. Building Use (e.g                                                                                                         | ., Resident                                                                                         | ial, Non-Residential, A               | Addition,       | Accessory, e                     | etc.) Residentia       | al                   |                                                              |  |
| A5. Latitude/Longitud                                                                                                         | e: Lat. <u>38</u>                                                                                   | .508207N.                             | Long. <u>81</u> | .242091W.                        | Horizonta              | Datum: NAD 1         | 927 🔀 NAD 1983                                               |  |
| A6. Attach at least 2                                                                                                         | photograph                                                                                          | s of the building if the              | e Certifica     | ate is being u                   | sed to obtain floo     | d insurance.         |                                                              |  |
| A7. Building Diagram                                                                                                          | Number                                                                                              | 7                                     |                 |                                  |                        |                      |                                                              |  |
| A8. For a building wit                                                                                                        | h a crawlsp                                                                                         | pace or enclosure(s):                 |                 |                                  |                        |                      |                                                              |  |
| a) Square footag                                                                                                              | e of crawls                                                                                         | space or enclosure(s)                 |                 | 1                                | 008.00 sq ft           |                      |                                                              |  |
| b) Number of per                                                                                                              | manent flo                                                                                          | od openings in the cra                | awlspace        | or enclosure                     | (s) within 1.0 foot    | above adjacent gra   | de <u>5</u>                                                  |  |
| c) Total net area                                                                                                             | of flood op                                                                                         | enings in A8.b                        | 12              | 250.00 sq in                     |                        |                      |                                                              |  |
| d) Engineered flo                                                                                                             | ood openin                                                                                          | gs? 🛛 Yes 🗌 N                         | lo              |                                  |                        |                      |                                                              |  |
| A9. For a building with                                                                                                       | n an attach                                                                                         | ed garage:                            |                 |                                  |                        |                      |                                                              |  |
| a) Square footage of attached garage N/A sq ft                                                                                |                                                                                                     |                                       |                 |                                  |                        |                      |                                                              |  |
| b) Number of per                                                                                                              | b) Number of permanent flood openings in the attached garage within 1.0 foot above adjacent grade 0 |                                       |                 |                                  |                        |                      |                                                              |  |
| c) Total net area                                                                                                             | of flood op                                                                                         | enings in A9.b                        |                 | 0.00 sq                          | in                     |                      |                                                              |  |
| c) Total net area of flood openings in A9.b 0.00 sq in d) Engineered flood openings?  Yes No                                  |                                                                                                     |                                       |                 |                                  |                        |                      |                                                              |  |
|                                                                                                                               |                                                                                                     |                                       |                 |                                  |                        |                      |                                                              |  |
|                                                                                                                               | SE                                                                                                  | CTION B - FLOOD I                     | NSURA           | NCE RATE                         | MAP (FIRM) INF         | ORMATION             |                                                              |  |
| B1. NFIP Community<br>Kanawha County, W\                                                                                      |                                                                                                     | ommunity Number                       |                 | B2. County<br>Kanawha            | Name                   |                      | B3. State<br>West Virginia                                   |  |
| B4. Map/Panel E<br>Number                                                                                                     | 35. Suffix                                                                                          | B6. FIRM Index<br>Date                | Effe            | M Panel<br>ective/<br>rised Date | B8. Flood<br>Zone(s)   |                      | . Base Flood Elevation(s)<br>(Zone AO, use Base Flood Depth) |  |
| 54039C0165                                                                                                                    |                                                                                                     | 02-06-2008                            | 02-06-2         |                                  | AE .                   | 647.1                |                                                              |  |
| B10. Indicate the sou                                                                                                         |                                                                                                     | Base Flood Elevation Community Deterr | ,               |                                  |                        | I in Item B9:        |                                                              |  |
| B11. Indicate elevation                                                                                                       | on datum u                                                                                          | sed for BFE in Item B                 | 9: N            | GVD 1929                         | ☑ NAVD 1988            | Other/Source:        |                                                              |  |
| B12. Is the building lo                                                                                                       | ocated in a                                                                                         | Coastal Barrier Reso                  | urces Sy        | stem (CBRS                       | ) area or Otherwis     | se Protected Area (0 | DPA)? ☐ Yes ⊠ No                                             |  |
| Designation Da                                                                                                                | te:                                                                                                 |                                       | CBRS            | ☐ OPA                            |                        |                      |                                                              |  |
| FEMA Form 086-0-33 (*                                                                                                         | 12/10\                                                                                              | В                                     | enlaces         | all previous e                   | ditions                |                      | Form Page 1 of 6                                             |  |