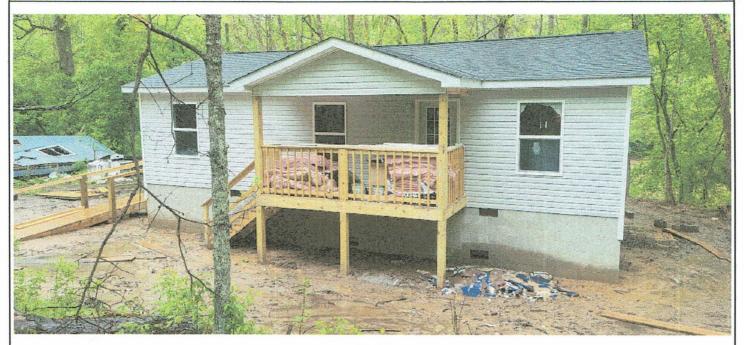

If using the Elevation Certificate to obtain NFIP flood insurance, affix at least 2 building photographs below according to the instructions for Item A6. Identify all photographs with date taken; "Front View" and "Rear View", and, if required, "Right Side View" and "Left Side View." When applicable, photographs must show the foundation with representative examples of the flood openings or vents, as indicated in Section A8. If submitting more photographs than will fit on this page, use the Continuation Page.

Photo One

Photo One Caption front

Clear Photo One

Photo Two

Photo Two Caption rear

Clear Photo Two