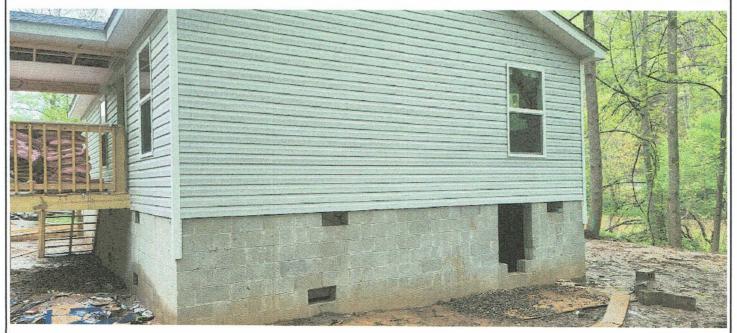

If submitting more photographs than will fit on the preceding page, affix the additional photographs below. Identify all photographs with: date taken; "Front View" and "Rear View"; and, if required, "Right Side View" and "Left Side View." When applicable, photographs must show the foundation with representative examples of the flood openings or vents, as indicated in Section A8.

Photo Three

Photo Three Caption left

Clear Photo Three

Photo Four

Photo Four Caption right

Clear Photo Four