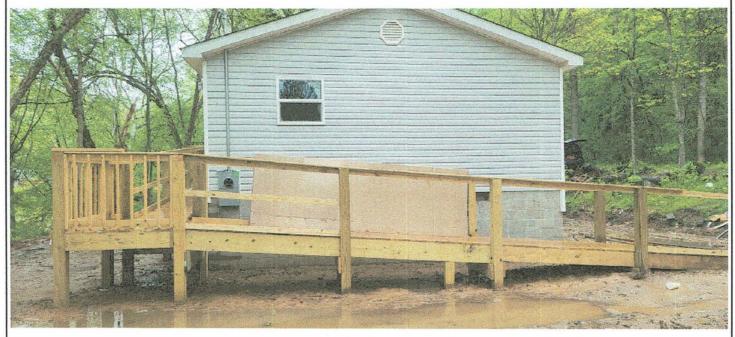

If submitting more photographs than will fit on the preceding page, affix the additional photographs below. Identify all photographs with: date taken; "Front View" and "Rear View"; and, if required, "Right Side View" and "Left Side View." When applicable, photographs must show the foundation with representative examples of the flood openings or vents, as indicated in Section A8.

Photo Three

Photo Three Caption left

Clear Photo Three

Photo Four

Photo Four Caption right

Clear Photo Four