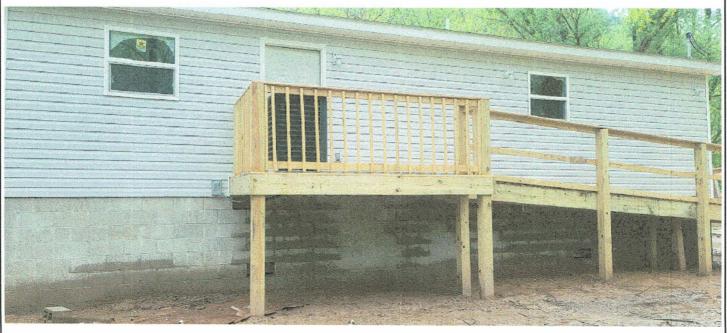

If submitting more photographs than will fit on the preceding page, affix the additional photographs below. Identify all photographs with: date taken; "Front View" and "Rear View"; and, if required, "Right Side View" and "Left Side View." When applicable, photographs must show the foundation with representative examples of the flood openings or vents, as indicated in Section A8.

Photo Three

Photo Three Caption left

Clear Photo Three

Photo Four

Photo Four Caption right

Clear Photo Four