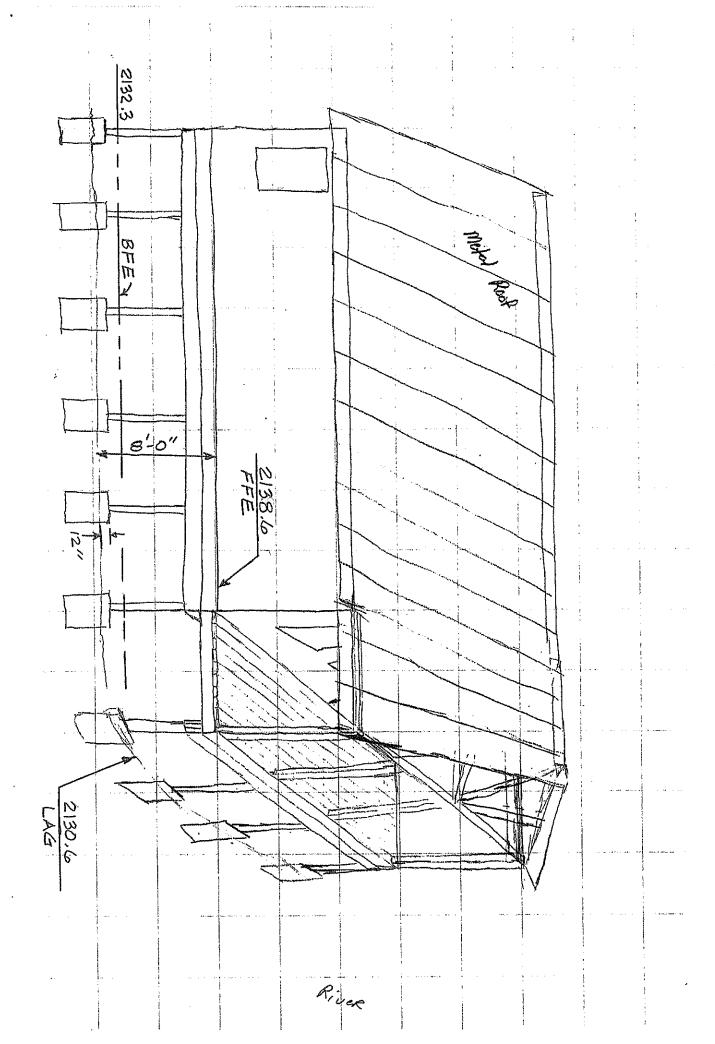

| SECTION A - PROPERTY INFORMATION                                                                                                                                                   |                                                                                                       |                           |            |                                   | FOR INSUI                | RANCE COMPANY USE                 |                                         |
|------------------------------------------------------------------------------------------------------------------------------------------------------------------------------------|-------------------------------------------------------------------------------------------------------|---------------------------|------------|-----------------------------------|--------------------------|-----------------------------------|-----------------------------------------|
| A1. Building Owner's Name  BRIAN E. SAYRE and JULIE E. SAYRE                                                                                                                       |                                                                                                       |                           |            |                                   | Policy Num               | ber:                              |                                         |
|                                                                                                                                                                                    |                                                                                                       |                           |            |                                   |                          |                                   |                                         |
| Box No.                                                                                                                                                                            | A2. Building Street Address (including Apt., Unit, Suite, and/or Bldg. No.) or P.O. Route and Box No. |                           |            |                                   |                          | Company N                         | AIC Number:                             |
| 216 FIRST AVENUE                                                                                                                                                                   |                                                                                                       |                           |            |                                   |                          |                                   |                                         |
| City                                                                                                                                                                               | City State                                                                                            |                           |            |                                   |                          | ZIP Code                          |                                         |
| Marlinton West Virginia                                                                                                                                                            |                                                                                                       |                           |            |                                   | - 1                      | 24954                             |                                         |
| A3. Property Description (Lot and Block Numbers, Tax Parcel Number, Legal Description, etc.)  LOT 9 and LOT 10, UPPER TANNERY ROW, TOWN OF MARLINTON TAX MAP 1, PARCELS 53 and 54, |                                                                                                       |                           |            |                                   |                          |                                   |                                         |
| A4. Building Use (e.g., Residential, Non-Residential, Addition, Accessory, etc.) Residential - New Construction                                                                    |                                                                                                       |                           |            |                                   |                          | on                                |                                         |
| A5. Latitude/Longi                                                                                                                                                                 | tude: Lat                                                                                             | 38.22986                  | Long.      | - 80.08860                        | Horizonta                | l Datum: ☐ NAD ¹                  | 1927 X NAD 1983                         |
| A6. Attach at least                                                                                                                                                                | 2 photograp                                                                                           | hs of the building if the | e Certific | ate is being u                    | sed to obtain floo       | d insurance.                      | _                                       |
| A7. Building Diagra                                                                                                                                                                | am Number                                                                                             | 5                         |            |                                   |                          |                                   |                                         |
| A8. For a building                                                                                                                                                                 | with a crawls                                                                                         | pace or enclosure(s):     |            |                                   |                          |                                   |                                         |
| a) Square foo                                                                                                                                                                      | tage of crawl                                                                                         | space or enclosure(s)     |            |                                   | N/A sq ft                |                                   |                                         |
| b) Number of p                                                                                                                                                                     | permanent flo                                                                                         | ood openings in the cr    | awlspac    | e or enclosur                     | <br>e(s) within 1.0 fool | above adjacent gra                | ade N/A                                 |
|                                                                                                                                                                                    |                                                                                                       | penings in A8.b           |            | N/A sqir                          |                          | , ,                               | *************************************** |
| d) Engineered                                                                                                                                                                      | flood openin                                                                                          | ngs? Yes N                | lo.        | ·                                 |                          |                                   |                                         |
|                                                                                                                                                                                    |                                                                                                       |                           |            |                                   |                          |                                   |                                         |
| -                                                                                                                                                                                  | A9. For a building with an attached garage:  a) Square footage of attached garage N/A sq ft           |                           |            |                                   |                          |                                   |                                         |
|                                                                                                                                                                                    |                                                                                                       | ood openings in the at    |            |                                   |                          | noont grada NI/A                  |                                         |
|                                                                                                                                                                                    |                                                                                                       |                           | lacileu y  |                                   | -                        | acent grade N/A                   |                                         |
|                                                                                                                                                                                    |                                                                                                       | penings in A9.b           |            | N/A sq                            | in                       |                                   |                                         |
| d) Engineered                                                                                                                                                                      | d) Engineered flood openings?                                                                         |                           |            |                                   |                          |                                   |                                         |
|                                                                                                                                                                                    | SE                                                                                                    | CTION B - FLOOD I         | NSURA      | NCE RATE                          | MAP (FIRM) INF           | ORMATION                          |                                         |
| B1. NFIP Commun                                                                                                                                                                    | •                                                                                                     | •                         |            | B2. County                        | Name                     |                                   | B3. State                               |
| Town                                                                                                                                                                               | of Marlinton                                                                                          | - 540159                  |            |                                   | Pocahontas               | 3                                 | West Virginia                           |
| B4. Map/Panel<br>Number                                                                                                                                                            | B5. Suffix                                                                                            | B6. FIRM Index<br>Date    | Effe       | RM Panel<br>ective/<br>vised Date | B8. Flood<br>Zone(s)     | B9. Base Flood E<br>(Zone AO, use | levation(s)<br>e Base Flood Depth)      |
| 54075 C 0527                                                                                                                                                                       | D                                                                                                     | 11-04-2010                | 11-04-2    |                                   | AE                       | 2132.3                            |                                         |
| B10. Indicate the source of the Base Flood Elevation (BFE) data or base flood depth entered in Item 89:                                                                            |                                                                                                       |                           |            |                                   |                          |                                   |                                         |
| ☐ FIS Profile 🗓 FIRM ☐ Community Determined ☐ Other/Source:                                                                                                                        |                                                                                                       |                           |            |                                   |                          |                                   |                                         |
| B11. Indicate elevation datum used for BFE in Item B9: 🔲 NGVD 1929 🗵 NAVD 1988 🔲 Other/Source:                                                                                     |                                                                                                       |                           |            |                                   |                          |                                   |                                         |
| B12. Is the building located in a Coastal Barrier Resources System (CBRS) area or Otherwise Protected Area (OPA)? Tyes 🔀 No                                                        |                                                                                                       |                           |            |                                   |                          |                                   |                                         |
| Designation Date: CBRS ☐ OPA                                                                                                                                                       |                                                                                                       |                           |            |                                   |                          |                                   |                                         |
|                                                                                                                                                                                    |                                                                                                       |                           |            |                                   |                          |                                   |                                         |
|                                                                                                                                                                                    |                                                                                                       |                           |            |                                   |                          |                                   |                                         |