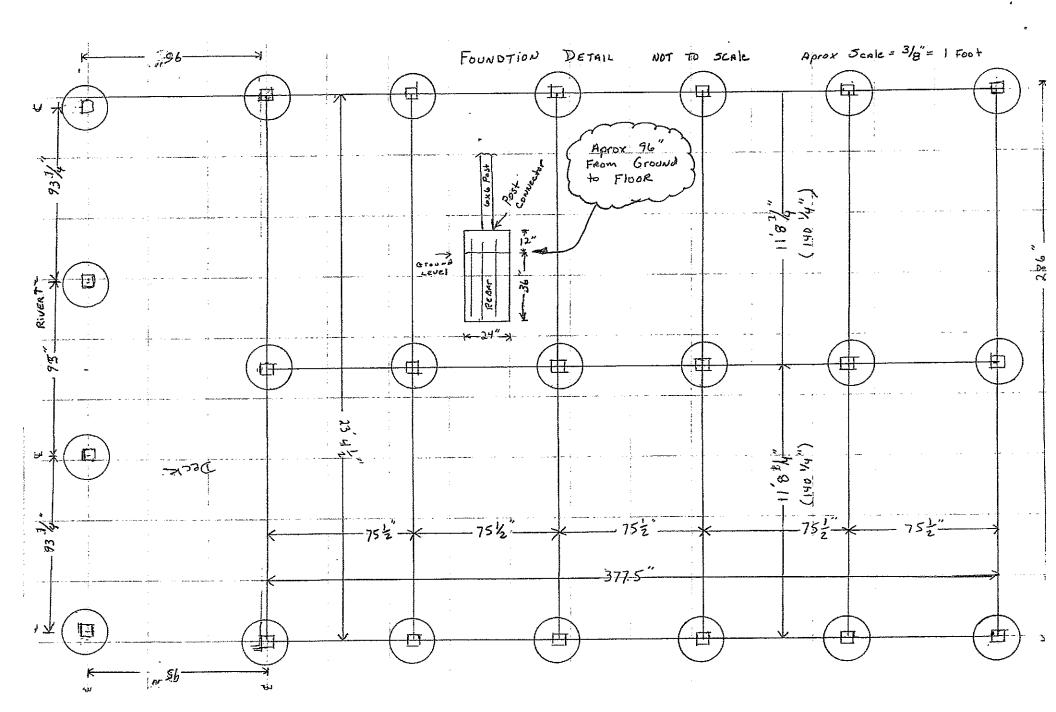

| SECTION A - PROPERTY INFORMATION                                                                                                                                                   |                                                                                                       |                           |            |                                   | FOR INSUI                | RANCE COMPANY USE                 |                                         |
|------------------------------------------------------------------------------------------------------------------------------------------------------------------------------------|-------------------------------------------------------------------------------------------------------|---------------------------|------------|-----------------------------------|--------------------------|-----------------------------------|-----------------------------------------|
| A1. Building Owner's Name  BRIAN E. SAYRE and JULIE E. SAYRE                                                                                                                       |                                                                                                       |                           |            |                                   | Policy Num               | ber:                              |                                         |
|                                                                                                                                                                                    |                                                                                                       |                           |            |                                   |                          |                                   |                                         |
| Box No.                                                                                                                                                                            | A2. Building Street Address (including Apt., Unit, Suite, and/or Bldg. No.) or P.O. Route and Box No. |                           |            |                                   |                          | Company N                         | AIC Number:                             |
| 216 FIRST AVENUE                                                                                                                                                                   |                                                                                                       |                           |            |                                   |                          |                                   |                                         |
| City                                                                                                                                                                               | City State                                                                                            |                           |            |                                   |                          | ZIP Code                          |                                         |
| Marlinton West Virginia                                                                                                                                                            |                                                                                                       |                           |            |                                   | - 1                      | 24954                             |                                         |
| A3. Property Description (Lot and Block Numbers, Tax Parcel Number, Legal Description, etc.)  LOT 9 and LOT 10, UPPER TANNERY ROW, TOWN OF MARLINTON TAX MAP 1, PARCELS 53 and 54, |                                                                                                       |                           |            |                                   |                          |                                   |                                         |
| A4. Building Use (e.g., Residential, Non-Residential, Addition, Accessory, etc.) Residential - New Construction                                                                    |                                                                                                       |                           |            |                                   |                          | on                                |                                         |
| A5. Latitude/Longi                                                                                                                                                                 | tude: Lat                                                                                             | 38.22986                  | Long.      | - 80.08860                        | Horizonta                | l Datum: ☐ NAD ¹                  | 1927 X NAD 1983                         |
| A6. Attach at least                                                                                                                                                                | 2 photograp                                                                                           | hs of the building if the | e Certific | ate is being u                    | sed to obtain floo       | d insurance.                      | _                                       |
| A7. Building Diagra                                                                                                                                                                | am Number                                                                                             | 5                         |            |                                   |                          |                                   |                                         |
| A8. For a building                                                                                                                                                                 | with a crawls                                                                                         | pace or enclosure(s):     |            |                                   |                          |                                   |                                         |
| a) Square foo                                                                                                                                                                      | tage of crawl                                                                                         | space or enclosure(s)     |            |                                   | N/A sq ft                |                                   |                                         |
| b) Number of p                                                                                                                                                                     | permanent flo                                                                                         | ood openings in the cr    | awlspac    | e or enclosur                     | <br>e(s) within 1.0 fool | above adjacent gra                | ade N/A                                 |
|                                                                                                                                                                                    |                                                                                                       | penings in A8.b           |            | N/A sqir                          |                          | , ,                               | *************************************** |
| d) Engineered                                                                                                                                                                      | flood openin                                                                                          | ngs? Yes N                | lo.        | ·                                 |                          |                                   |                                         |
|                                                                                                                                                                                    |                                                                                                       |                           |            |                                   |                          |                                   |                                         |
| -                                                                                                                                                                                  | A9. For a building with an attached garage:  a) Square footage of attached garage N/A sq ft           |                           |            |                                   |                          |                                   |                                         |
|                                                                                                                                                                                    |                                                                                                       | ood openings in the at    |            |                                   |                          | noont grada NI/A                  |                                         |
|                                                                                                                                                                                    |                                                                                                       |                           | lacileu y  |                                   | -                        | acent grade N/A                   |                                         |
|                                                                                                                                                                                    |                                                                                                       | penings in A9.b           |            | N/A sq                            | in                       |                                   |                                         |
| d) Engineered                                                                                                                                                                      | d) Engineered flood openings?                                                                         |                           |            |                                   |                          |                                   |                                         |
|                                                                                                                                                                                    | SE                                                                                                    | CTION B - FLOOD I         | NSURA      | NCE RATE                          | MAP (FIRM) INF           | ORMATION                          |                                         |
| B1. NFIP Commun                                                                                                                                                                    | •                                                                                                     | •                         |            | B2. County                        | Name                     |                                   | B3. State                               |
| Town                                                                                                                                                                               | of Marlinton                                                                                          | - 540159                  |            |                                   | Pocahontas               | 3                                 | West Virginia                           |
| B4. Map/Panel<br>Number                                                                                                                                                            | B5. Suffix                                                                                            | B6. FIRM Index<br>Date    | Effe       | RM Panel<br>ective/<br>vised Date | B8. Flood<br>Zone(s)     | B9. Base Flood E<br>(Zone AO, use | levation(s)<br>e Base Flood Depth)      |
| 54075 C 0527                                                                                                                                                                       | D                                                                                                     | 11-04-2010                | 11-04-2    |                                   | AE                       | 2132.3                            |                                         |
| B10. Indicate the source of the Base Flood Elevation (BFE) data or base flood depth entered in Item 89:                                                                            |                                                                                                       |                           |            |                                   |                          |                                   |                                         |
| ☐ FIS Profile 🗓 FIRM ☐ Community Determined ☐ Other/Source:                                                                                                                        |                                                                                                       |                           |            |                                   |                          |                                   |                                         |
| B11. Indicate elevation datum used for BFE in Item B9: 🔲 NGVD 1929 🗵 NAVD 1988 🔲 Other/Source:                                                                                     |                                                                                                       |                           |            |                                   |                          |                                   |                                         |
| B12. Is the building located in a Coastal Barrier Resources System (CBRS) area or Otherwise Protected Area (OPA)? Tyes 🔀 No                                                        |                                                                                                       |                           |            |                                   |                          |                                   |                                         |
| Designation Date: CBRS ☐ OPA                                                                                                                                                       |                                                                                                       |                           |            |                                   |                          |                                   |                                         |
|                                                                                                                                                                                    |                                                                                                       |                           |            |                                   |                          |                                   |                                         |
|                                                                                                                                                                                    |                                                                                                       |                           |            |                                   |                          |                                   |                                         |