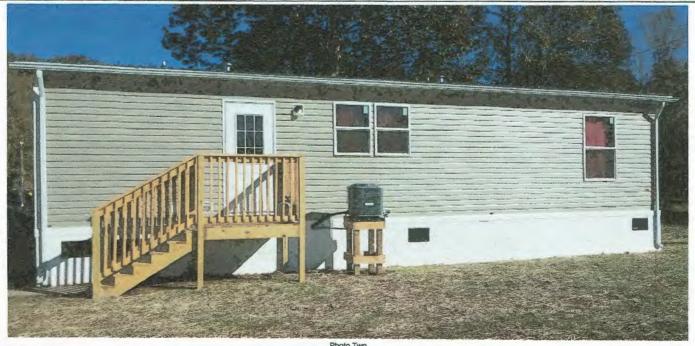

If using the Elevation Certificate to obtain NFIP flood insurance, affix at least 2 building photographs below according to the instructions for Item A6. Identify all photographs with date taken; "Front View" and "Rear View"; and, if required, "Right Side View" and "Left Side View." When applicable, photographs must show the foundation with representative examples of the flood openings or vents, as indicated in Section A8. If submitting more photographs than will fit on this page, use the Continuation Page.

259 Greenbriar Dr.

City
State
ZIP Code
Alderson
West Virginia
24910

FOR INSURANCE COMPANY USE

FOR INSURANCE COMPANY USE

Company NAIC Number:

If submitting more photographs than will fit on the preceding page, affix the additional photographs below. Identify all photographs with: date taken; "Front View" and "Rear View"; and, if required, "Right Side View" and "Left Side View." When applicable, photographs must show the foundation with representative examples of the flood openings or vents, as indicated in Section A8.