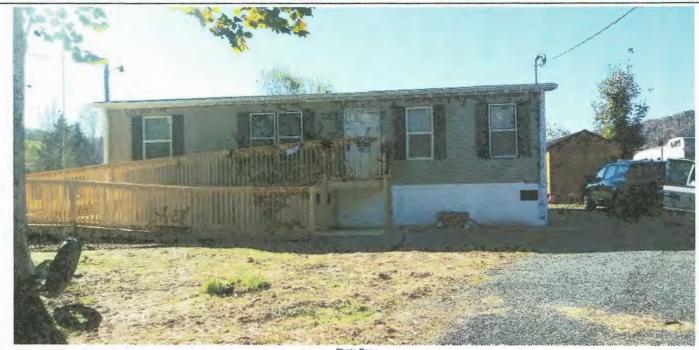

If using the Elevation Certificate to obtain NFIP flood insurance, affix at least 2 building photographs below according to the instructions for Item A6. Identify all photographs with date taken; "Front View" and "Rear View"; and, if required, "Right Side View" and "Left Side View." When applicable, photographs must show the foundation with representative examples of the flood openings or vents, as indicated in Section A8. If submitting more photographs than will fit on this page, use the Continuation Page.

Photo One

Photo One Caption front

Clear Photo One