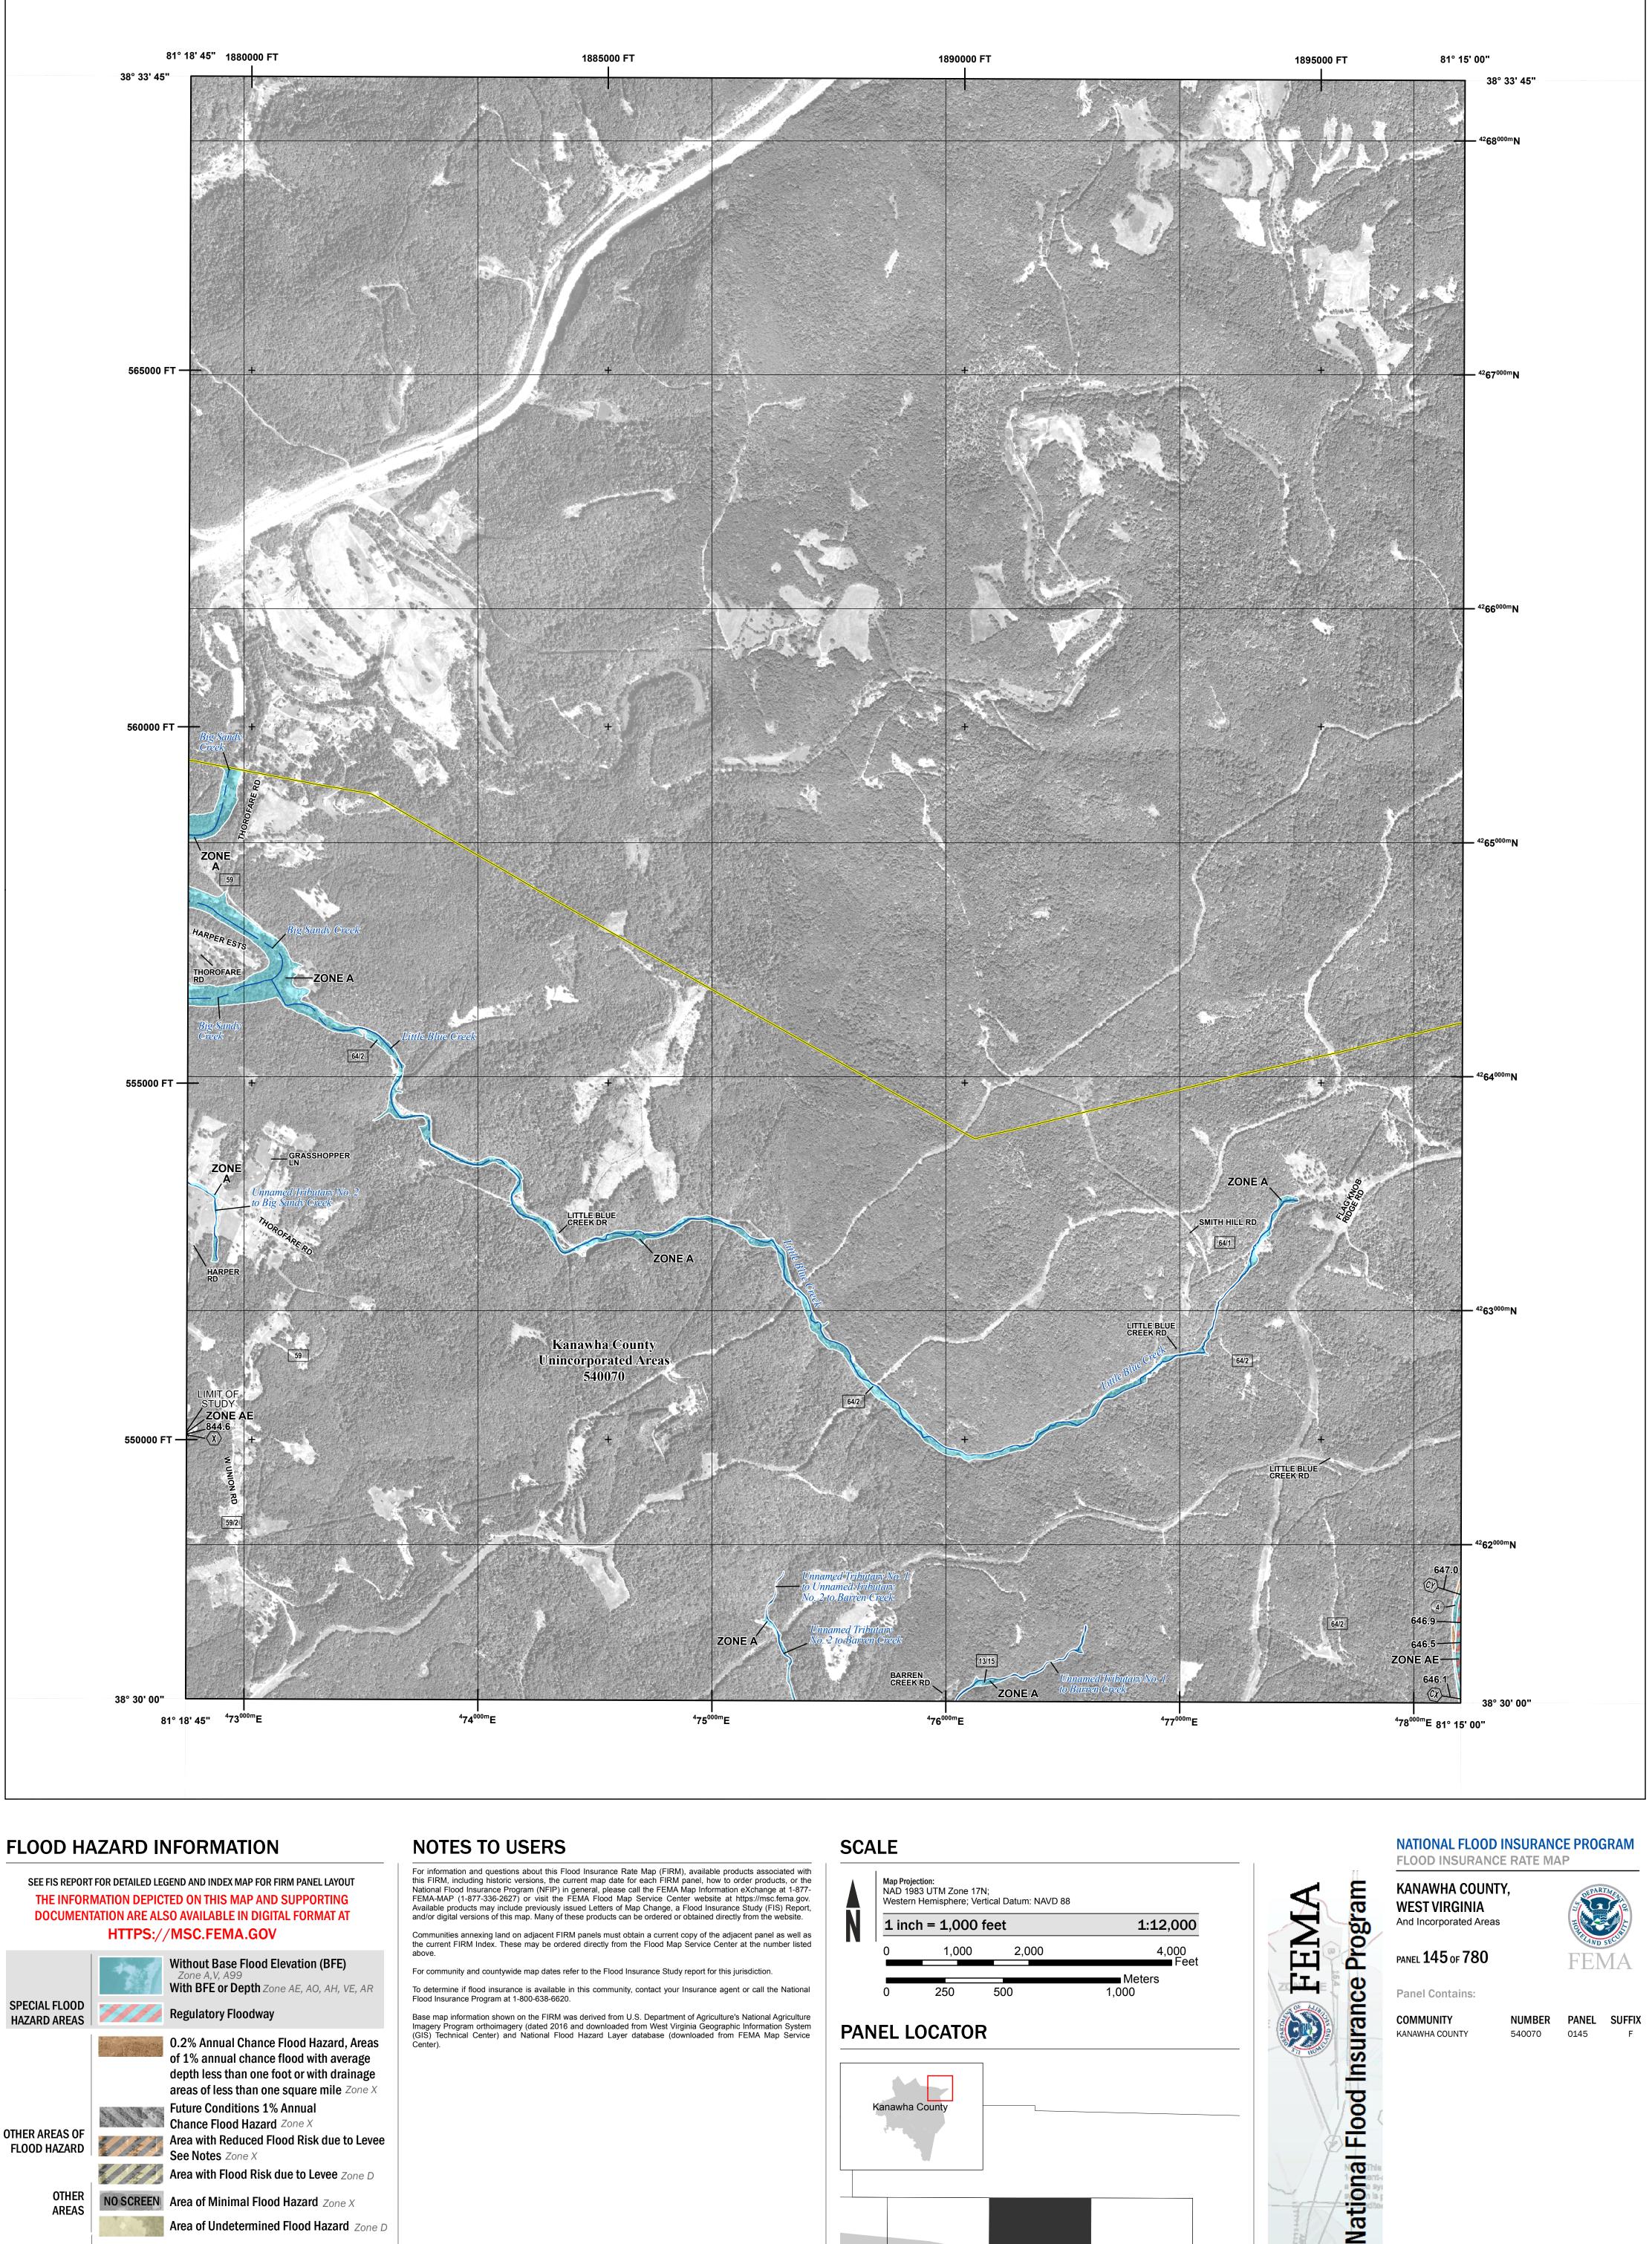

Base map information shown on the FIRM was derived from U.S. Department of Agriculture's National Agriculture Imagery Program orthoimagery (dated 2016 and downloaded from West Virginia Geographic Information System (GIS) Technical Center) and National Flood Hazard Layer database (downloaded from FEMA Map Service Center).