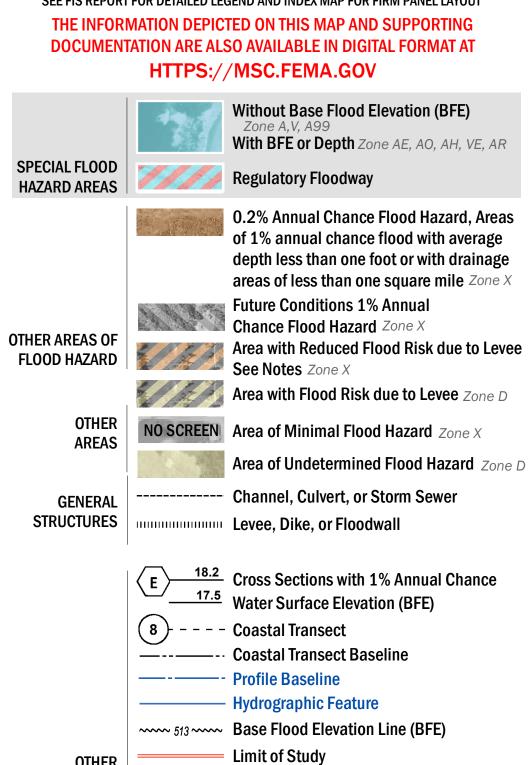

**Jurisdiction Boundary** 

OTHER

**FEATURES** 

To determine if flood insurance is available in this community, contact your Insurance agent or call the National Flood Insurance Program at 1-800-638-6620.