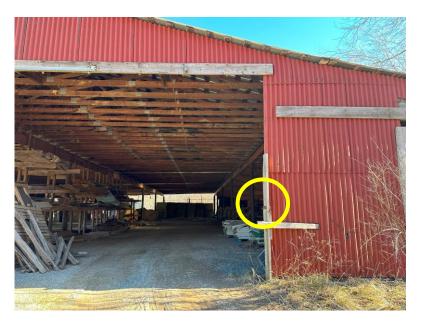

## **Old Glades ACE Hardware Sheds**

Address N/A GPS Coordinates lat 38.237370° lon -80.087056° elev 2135 ft

**1996** flood level was described to me by ACE Sales Associate. Damage to boards can be seen from ground level up to appx 53 inches above ground level. See photo. 53 inch height is shown by the piece of metal I placed on the 2x4 in the doorway.