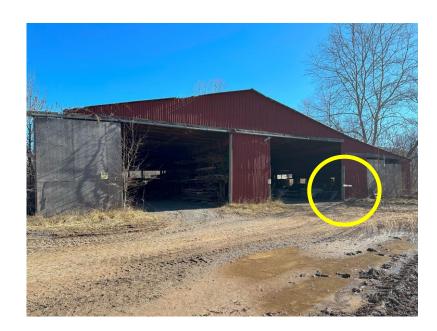

## **Old Glades ACE Hardware Sheds**

Address N/A GPS Coordinates lat 38.237370° lon -80.087056° elev 2135 ft

**1996** flood level was described to me by ACE Sales Associate. Damage to boards can be seen from ground level up to appx 53 inches above ground level. See photo. 53 inch height is shown by the piece of metal I placed on the 2x4 in the doorway.