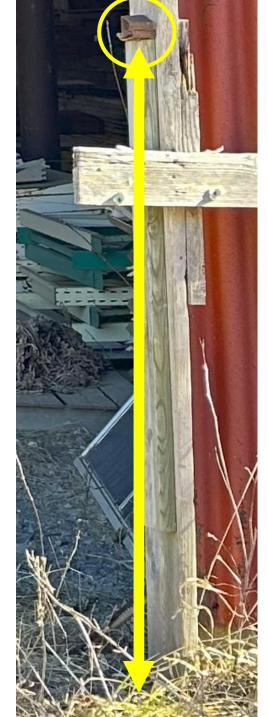

## **Old Glades ACE Hardware Sheds**

Address N/A GPS Coordinates lat 38.237370° lon -80.087056° elev 2135 ft

**1996** flood level was described to me by ACE Sales Associate. Damage to boards can be seen from ground level up to appx 53 inches above ground level. See photo. 53 inch height is shown by the piece of metal I placed on the 2x4 in the doorway.