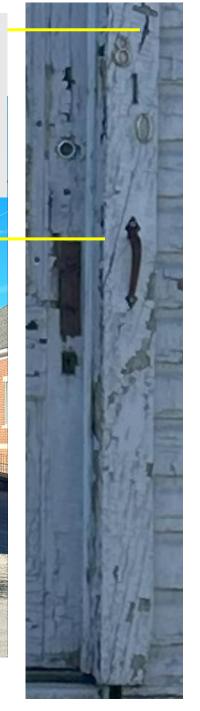

1996 Flood marker on the inside of the building puts the height at the top of the door handle plate on the outside of the building

1996