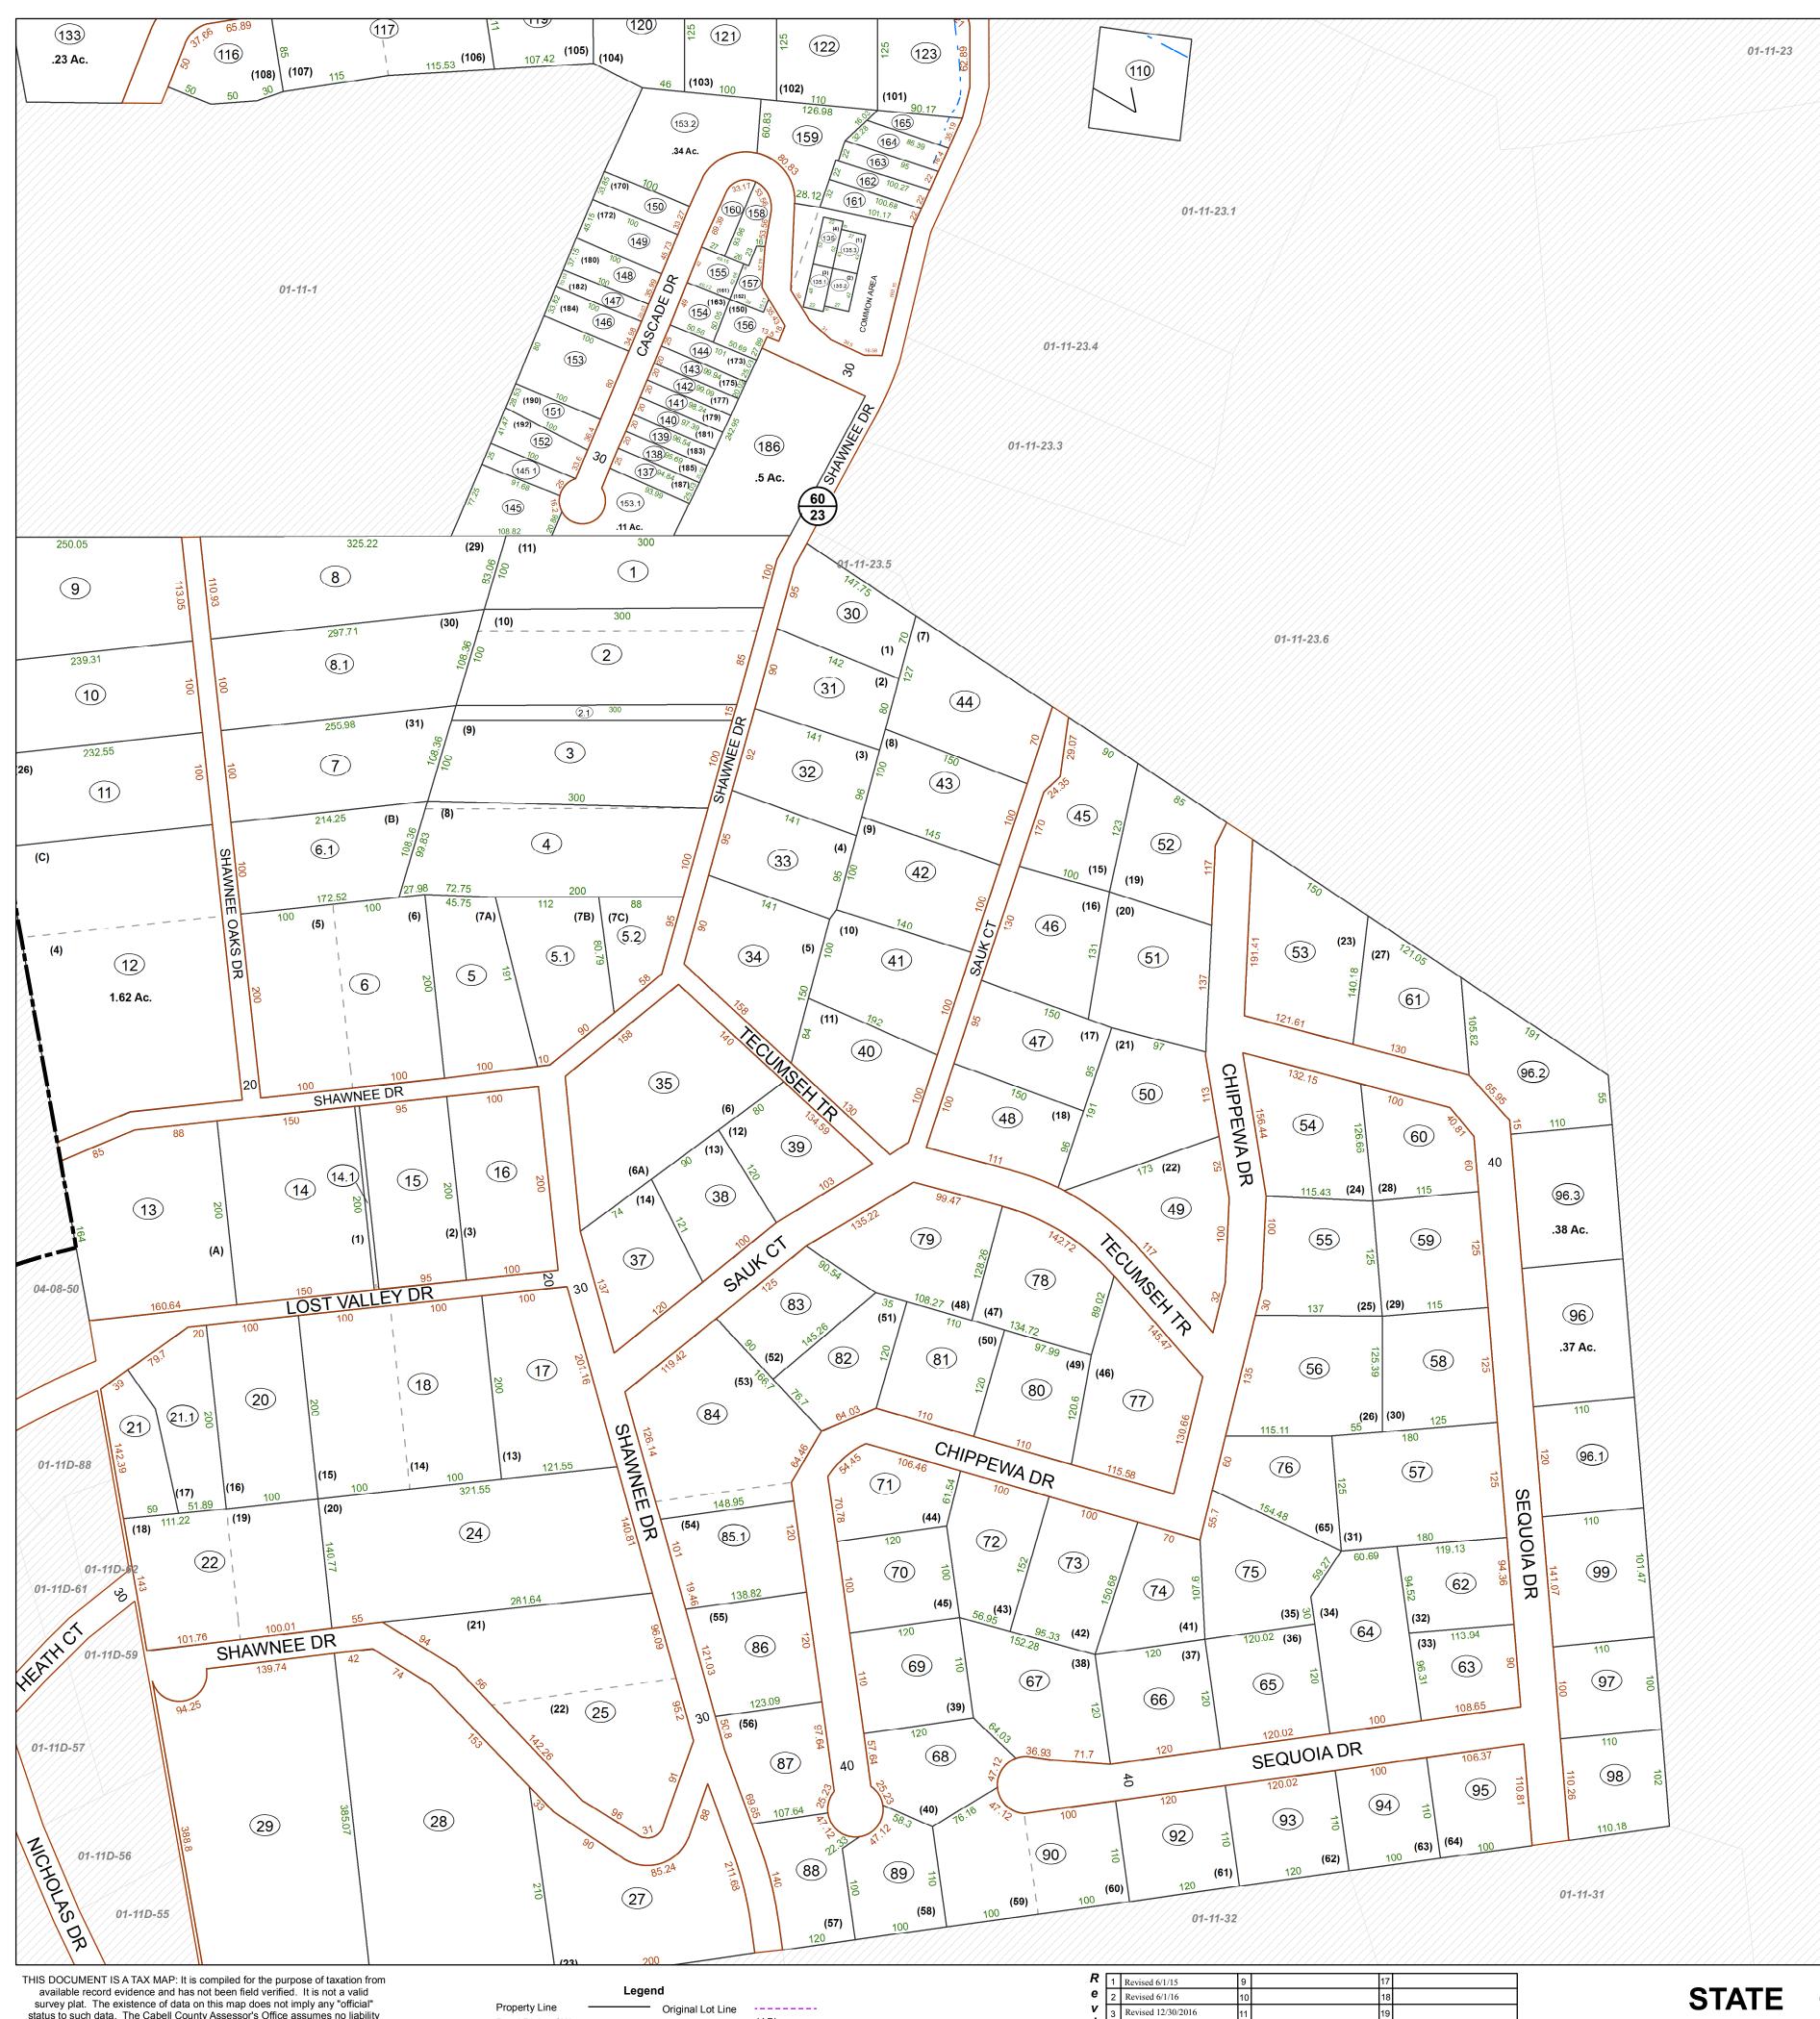

survey plat. The existence of data on this map does not imply any "official" status to such data. The Cabell County Assessor's Office assumes no liability that might result from the inappropriate use of this document. RESTRICTIONS: All tax maps created under the provisions of the reappraisal legislation are the property Assessor of Cabell County, West Virginia and the

reproduction, copying, modification, distribution, or sale of any copies thereof without the written permission of the Cabell County Assessor is prohibited by

law.

Road Right of Way \_\_\_\_\_ Lot Number District Line ------ Water County Line ----- Railroad

(15) (99) <del>\_ | \_ | \_ | \_</del>

-----

STATE OF WEST VIRGINIA COUNTY OF CABELL

01-11-27

Office of Assessor

| / |        |        |                  |   |     |
|---|--------|--------|------------------|---|-----|
|   | 01-11B | 01-11C | 01-11D<br>01-11E |   | В   |
|   |        | 01-11  | 01-11F           | Ν | М   |
|   |        | 01-11A |                  |   | Dat |
|   |        |        | 01-11G           |   | Dat |
|   |        |        | 01-116           |   | Sc  |

Barboursville District Map: 11A Date, Aerial Photography: 2015 Date, Map: 1/30/2017 Scale: 1 " = 100 '