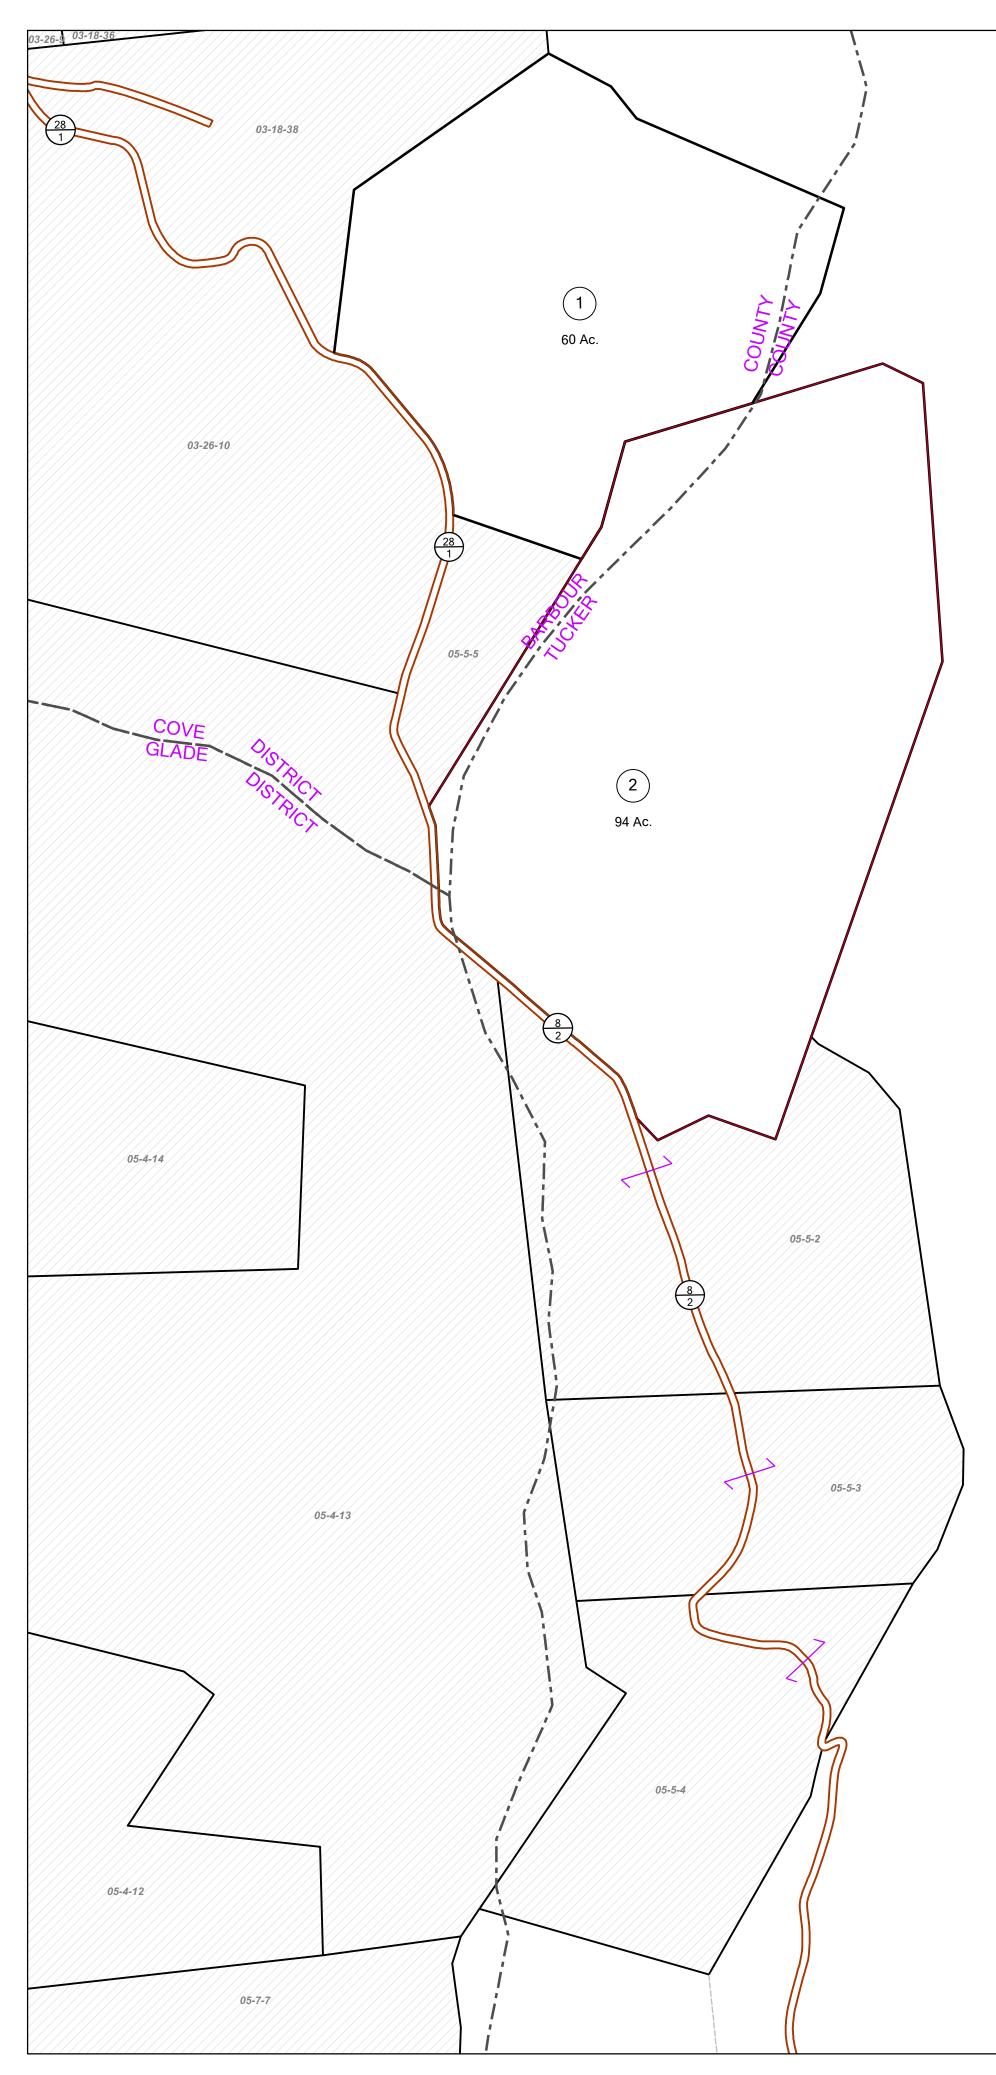

FOR TAX PURPOSES ONLY Prepared By Barbour County Assessor's Office Philippi, West Virginia

This tax map was complied for the purpose of taxation from available record evidence and has not been field varified. This map is not a valid survey plat and the data on the map does not imply any official status to such data. The State of West Virginia and the Barbour County Assessor's Office assume no liability that might result from the use of this map.

|                   | Legend |                   |
|-------------------|--------|-------------------|
| Property Line     |        | Original Lot Line |
| Road Right of Way |        | Lot Number        |
| Corporation Line  |        | Parcel Number     |
| District Line     |        | Water             |
| County Line       |        | Railroad          |

ine -----(15) 99 ···\_ ·· \_ ·· \_ ··

03-17 

03-27

BARBOUR COUNTY WEST VIRGINIA Office of Assessor

COVE DISTRICT Map: 27 Date, Aerial Photography: 2010 Date, Map: 2/6/2024 Scale: 1 " = 400 '