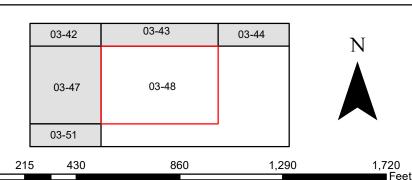

CLAY COUNTY 03-42 HENRY Revised 03/31/2021
Revised 01/25/2022
Revised 01/25/2023 FOR TAX PURPOSES ONLY This tax map was complied for the purpose of taxation from available record evidence and has not been field Map: 48 Revised 01/16/2024 Road Right of Way — Lot Number Prepared By varified. This map is not a valid survey plat and the

WEST VIRGINIA Office of Assessor

Date, Aerial Photography: 2019 Date, Map: 1/16/2024 Scale: 1 " = 400 '