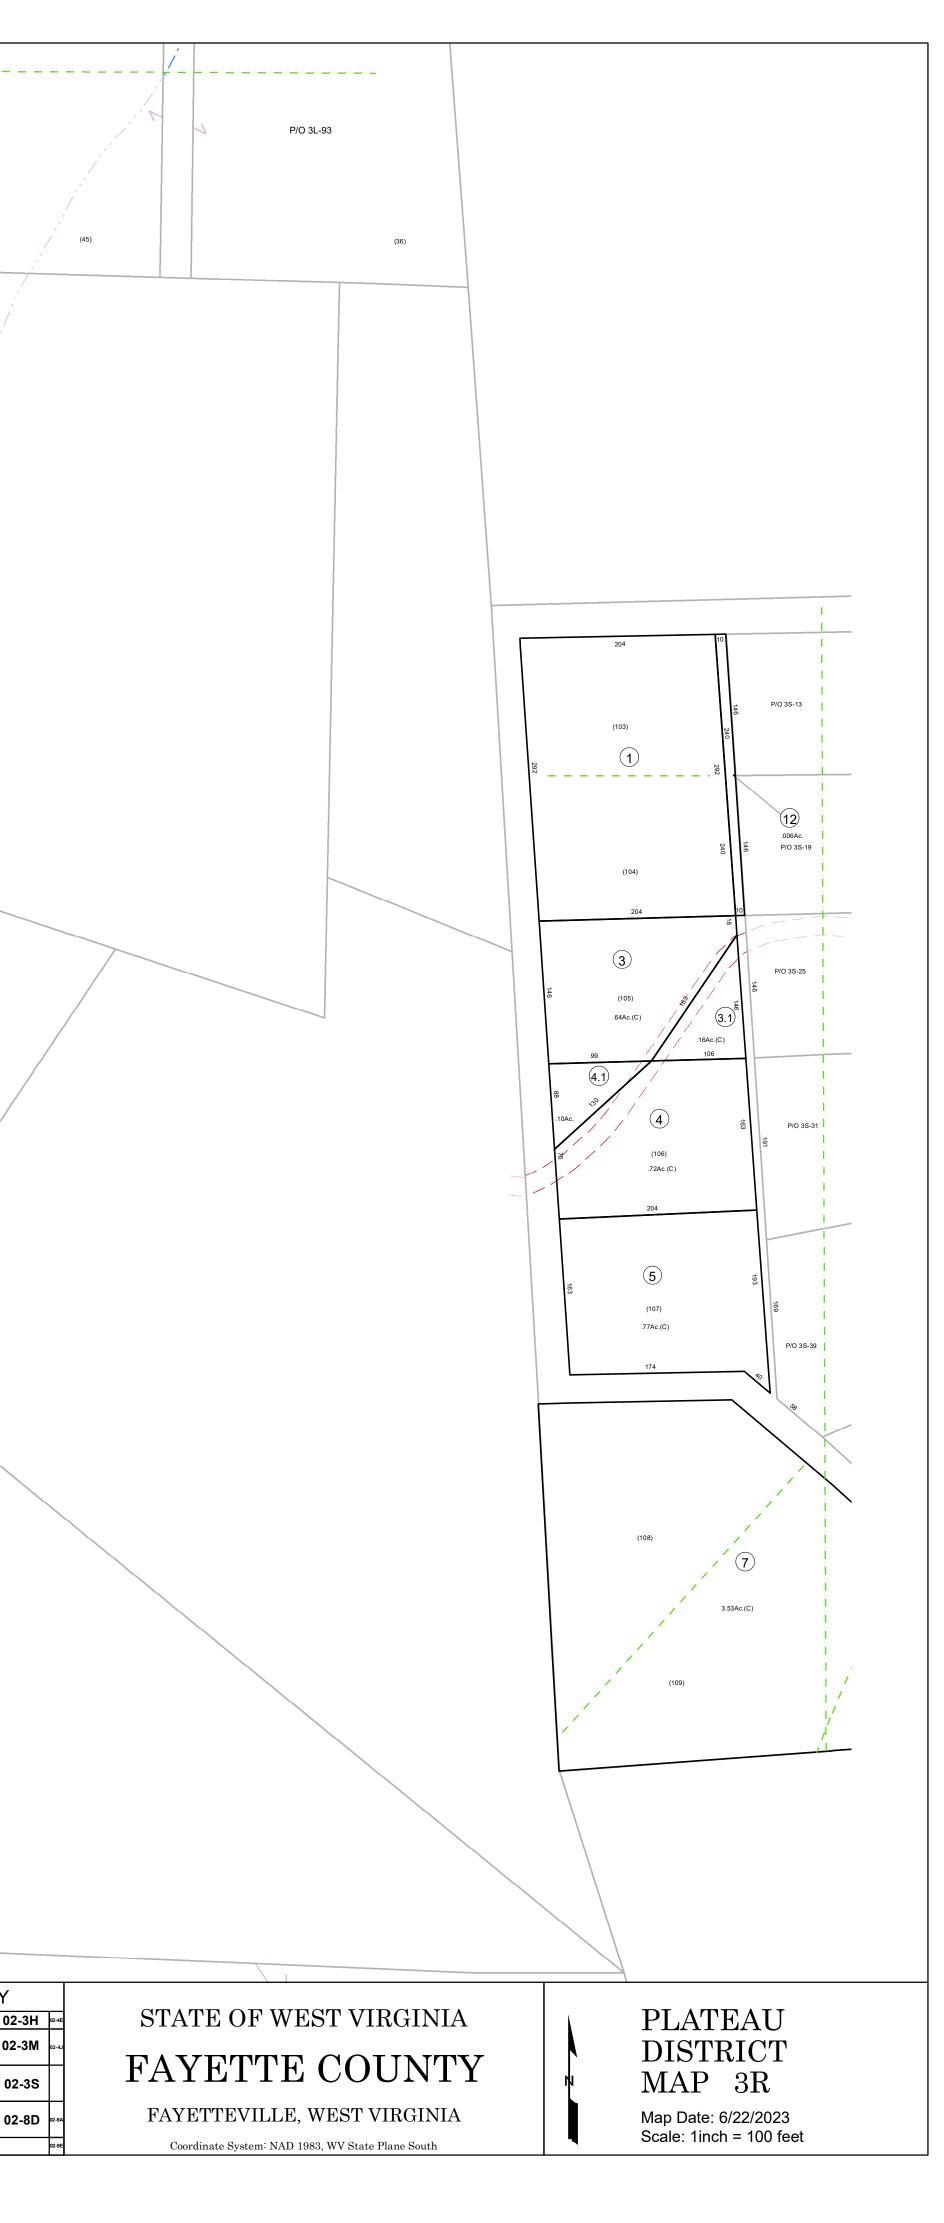

|                                                     |                 | 8                  | P/O 3L-93                                     | P/O 3L-93           |
|-----------------------------------------------------|-----------------|--------------------|-----------------------------------------------|---------------------|
|                                                     |                 | 2.46Ac.(C)<br>(38) | (56)                                          |                     |
| DISTRICT                                            | Ston Canto      |                    |                                               |                     |
|                                                     |                 |                    | SE                                            | MAP 3               |
| LEGEND                                              |                 | REVISIONS          | RESTRICTIONS                                  | MAP KEY             |
| LEGEND<br>Deed Lot Number<br>Parcel or Index Number | (15)<br>er (15) | REVISIONS          | <br>All tax maps created under the provisions | 05-13 05-14 05-15 0 |

|                |                        |                   |                                       | REGINIONIO                                                                                            |       |                 |                       |    |
|----------------|------------------------|-------------------|---------------------------------------|-------------------------------------------------------------------------------------------------------|-------|-----------------|-----------------------|----|
|                | Deed Lot Number        | (15)              |                                       |                                                                                                       | 05-13 | 05-14           | 05-15                 | 02 |
| = = =          | Parcel or Index Number | (15)              |                                       | All tax maps created under the provisions of reappraisal legislation are the property of the Assessor | 05-17 | 01-60K<br>05-18 | 01-60L 02-3L<br>05-19 | 02 |
| · _ ·          | Improvement            | 0                 |                                       | of Fayette County, West Virginia and the reproduction,                                                |       |                 | 01-60R                |    |
|                | Railroad               | <del>-+-+-+</del> |                                       | copying, modification, distribution, or sale of such tax                                              |       |                 |                       | 02 |
|                | Scaled Dimension       | 123s              |                                       | maps or any copies thereof without the written<br>permission of the Fayette County Assessor is        | Н     | l               | 02-3R                 |    |
| <del>Z  </del> | Deeded Acreage         | 12.34Ac.          |                                       | permission of the Payette County Assessor is<br>prohibited by law.                                    |       |                 |                       | 02 |
| ·              | Calculated Area        | 12.34Ac.(C)       |                                       |                                                                                                       | H     | 01-70F          | L                     |    |
|                |                        |                   | k k k k k k k k k k k k k k k k k k k |                                                                                                       | ╧┷┷┶  |                 |                       |    |