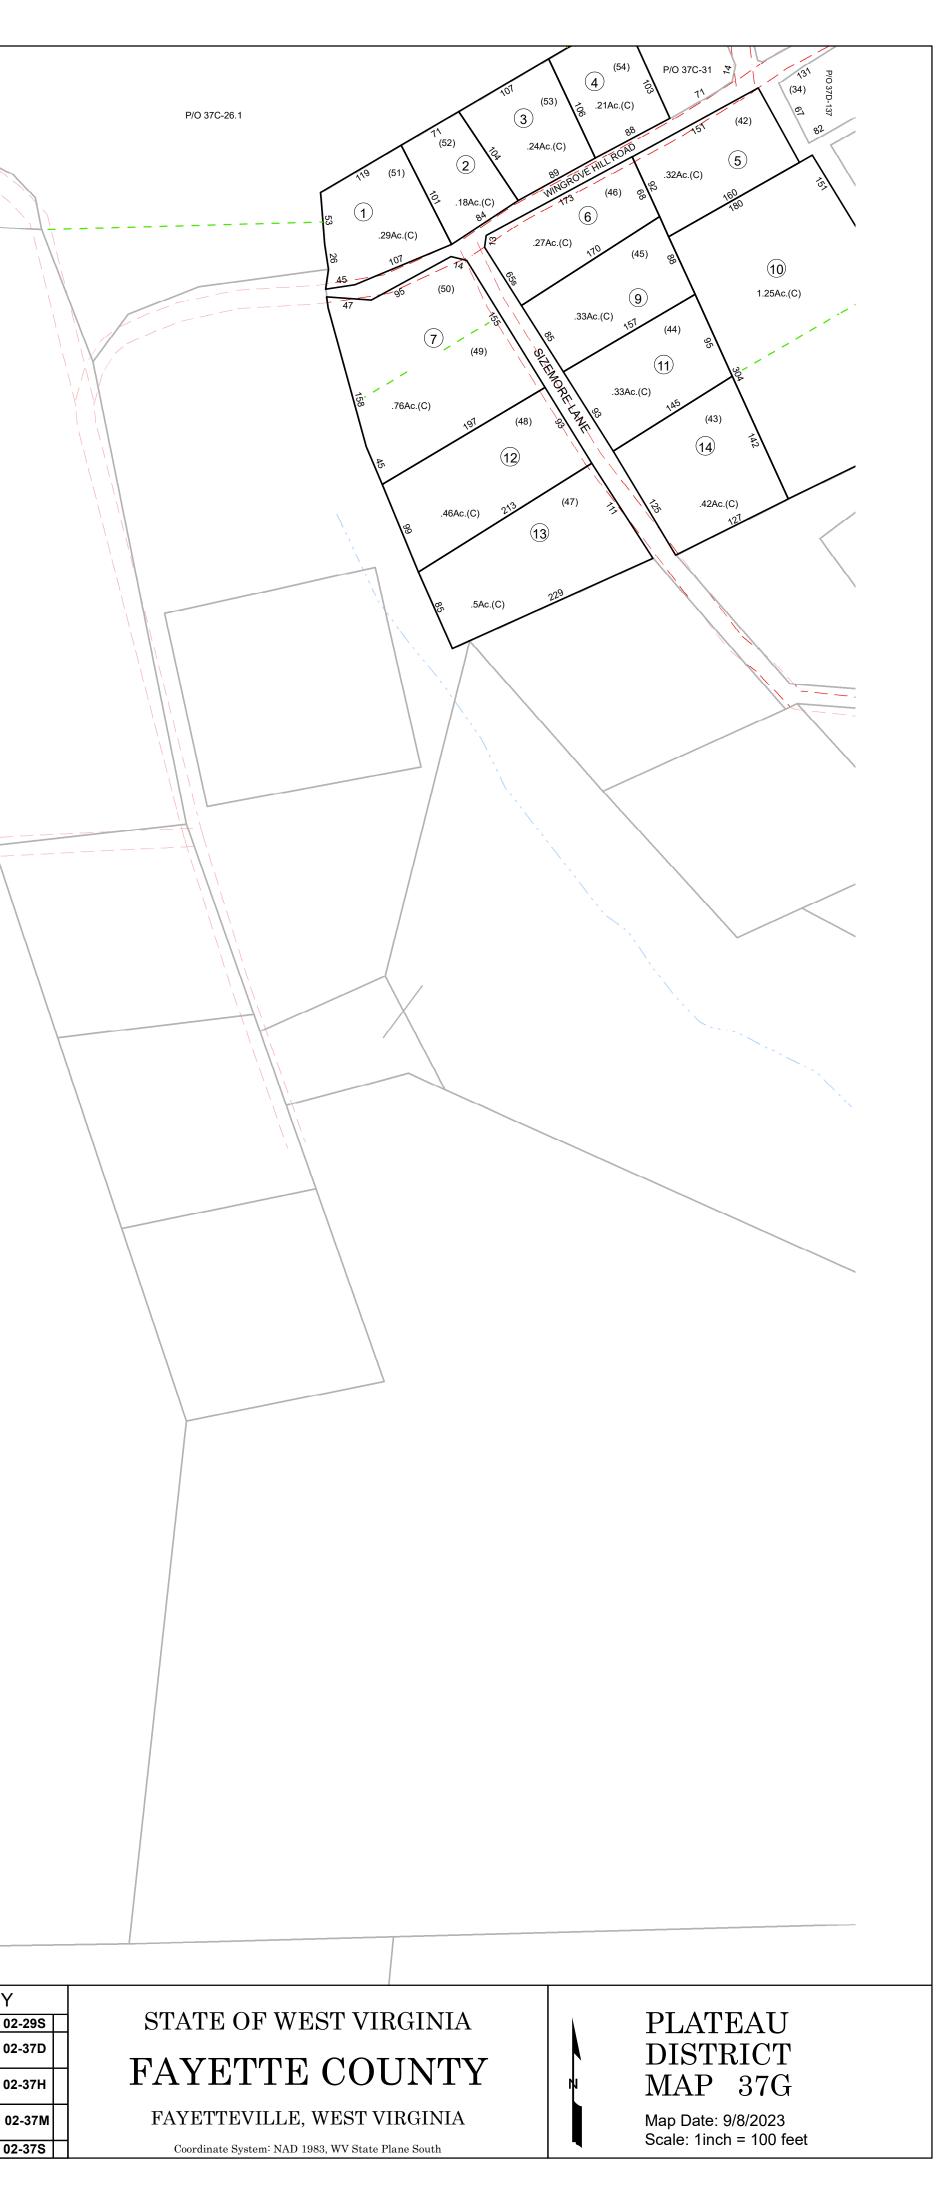

|  | P/O 37C-26.2 |  |
|--|--------------|--|
|  |              |  |
|  |              |  |
|  |              |  |

| LEGEND      |                        |             | REVISIONS | RESTRICTIONS                                                                                               | MAP KEY |          |
|-------------|------------------------|-------------|-----------|------------------------------------------------------------------------------------------------------------|---------|----------|
|             | Deed Lot Number        | (15)        |           |                                                                                                            | 02-29R  | 02-29    |
| ===         | Parcel or Index Number | (15)        |           | All tax maps created under the provisions of<br>reappraisal legislation are the property of the Assessor   | 02-37C  | 02-37    |
|             | Improvement            | O F         |           | of Fayette County, West Virginia and the reproduction,                                                     |         | -        |
|             | Railroad               | -+-+-+      |           | copying, modification, distribution, or sale of such tax<br>maps or any copies thereof without the written | 02-370  | 02-37 ا  |
|             | Scaled Dimension       | 123s        |           | permission of the Fayette County Assessor is                                                               |         | <u>+</u> |
| <del></del> | Deeded Acreage         | 12.34Ac.    |           | prohibited by law.                                                                                         |         | 02-37    |
|             | Calculated Area        | 12.34Ac.(C) |           |                                                                                                            | 02-37R  | 02-37    |