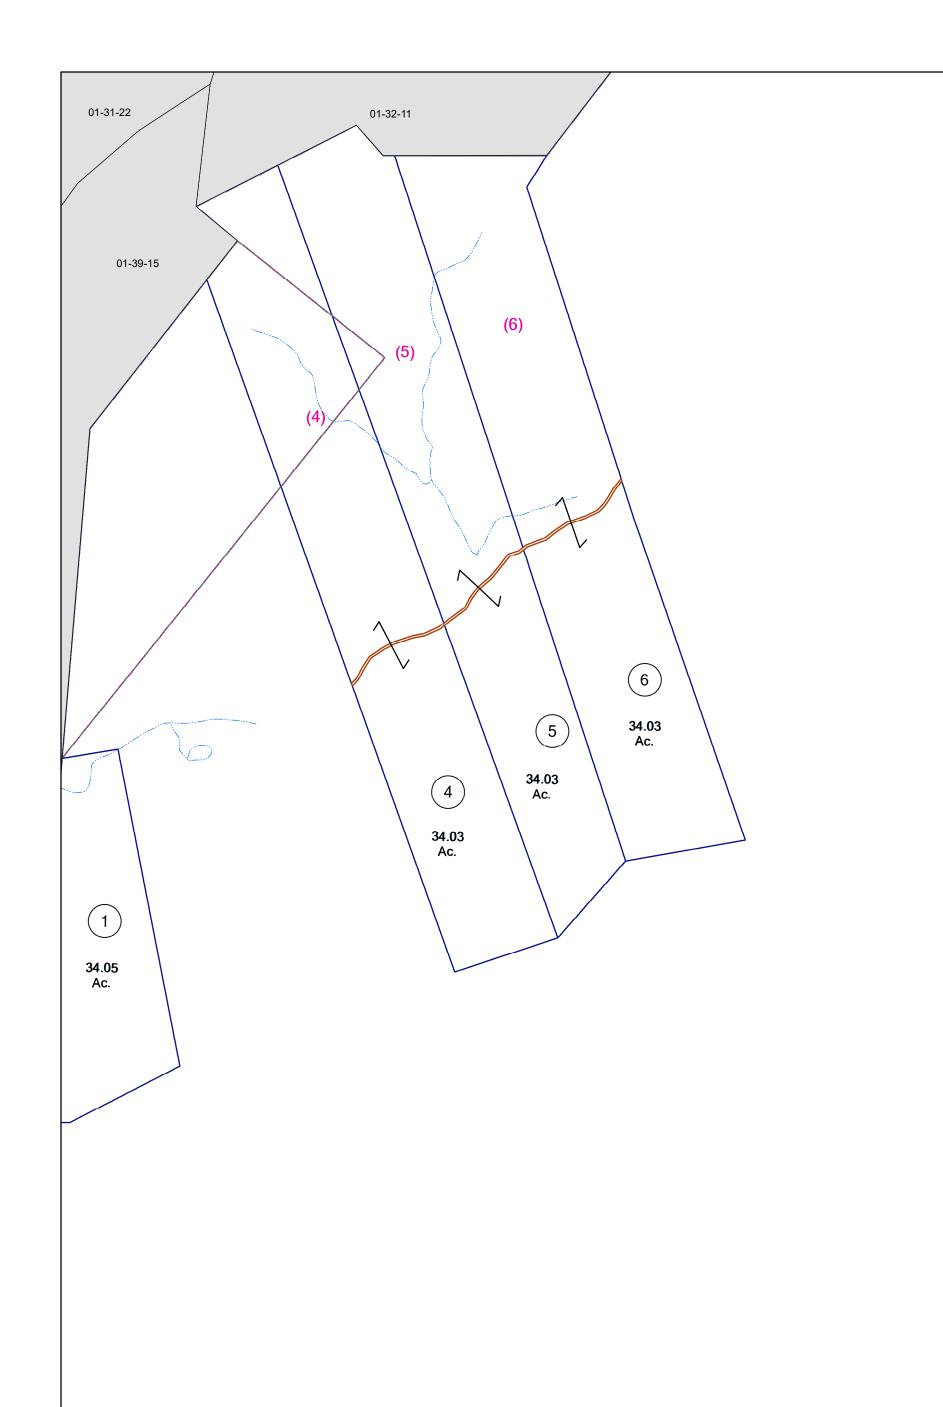

## CENTER

District: 01 Map No: 40

Date of Publication: 3/14/2024

Scale: 1" = 200'