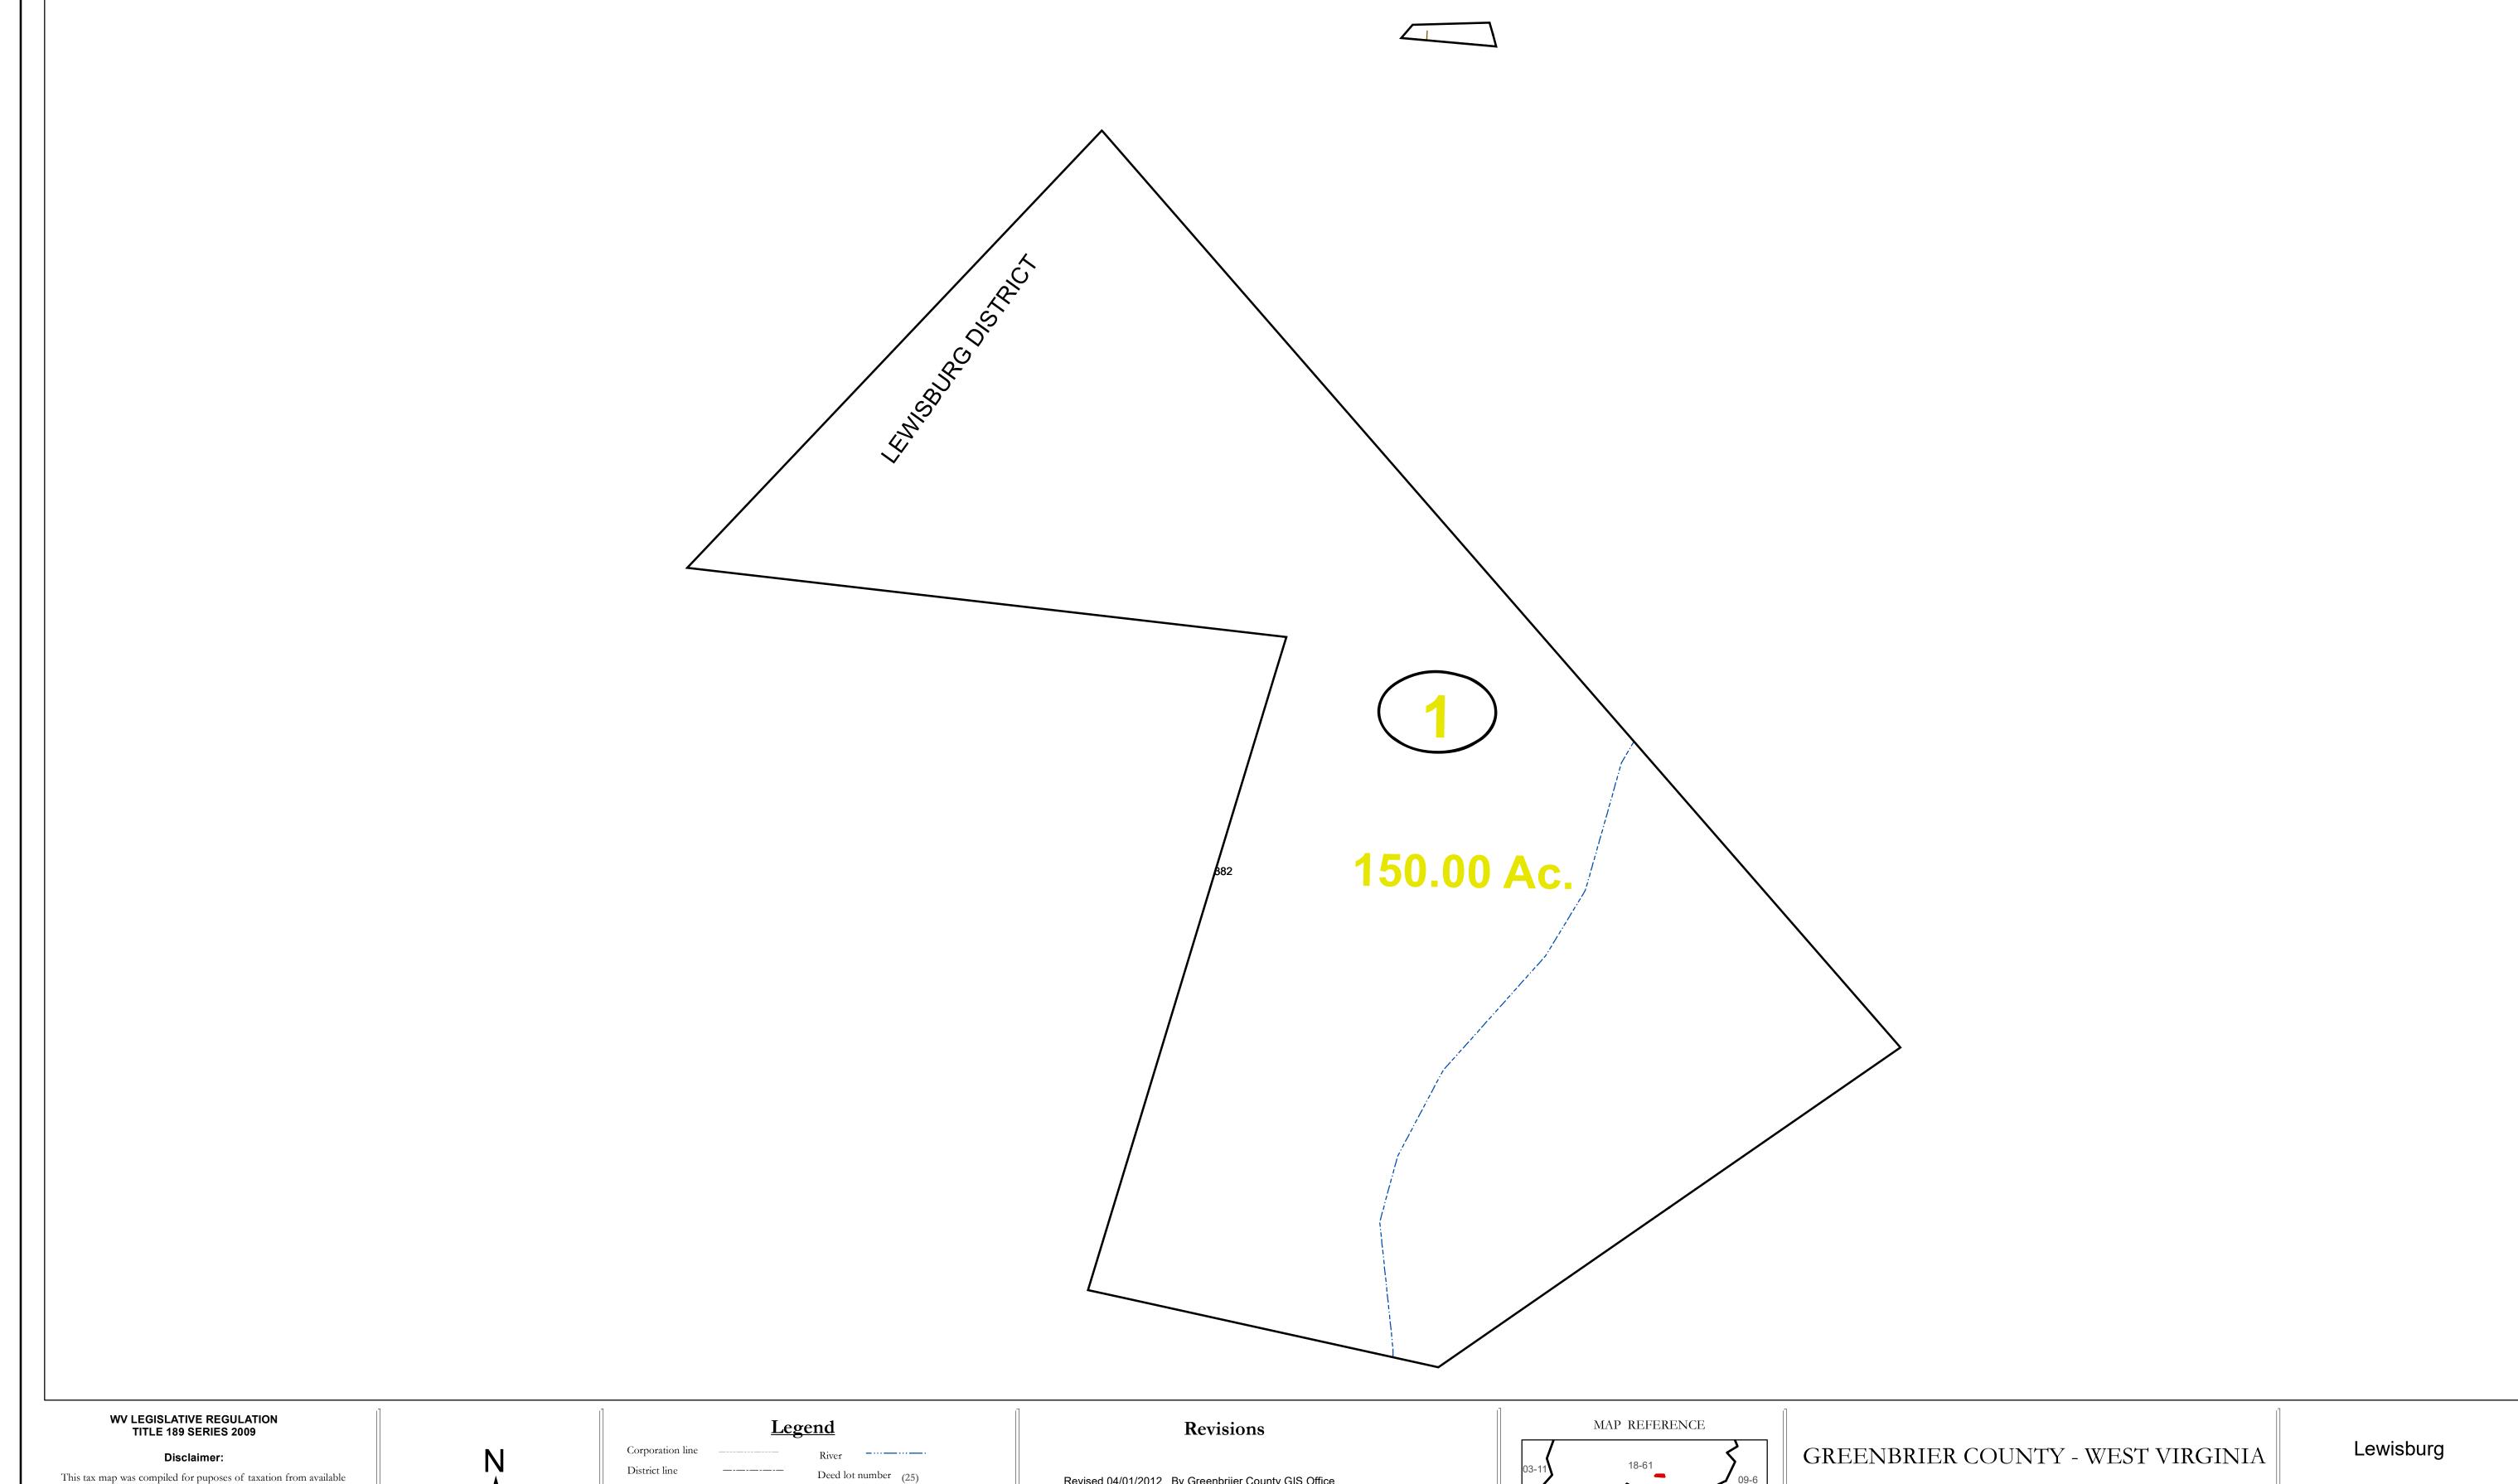

## Deed lot number (25) County line Parcel or index number 999.9 State line Parcel acreage Property Line Right of Way Lot line Road Centerline

Revised 04/01/2012 By Greenbriier County GIS Office Revised 01/26/2023

Office of Assessor

For Tax Purposes Only

Map: 09-5

Date: 1/31/2024

**SCALE:** 1 inch = 300 feet