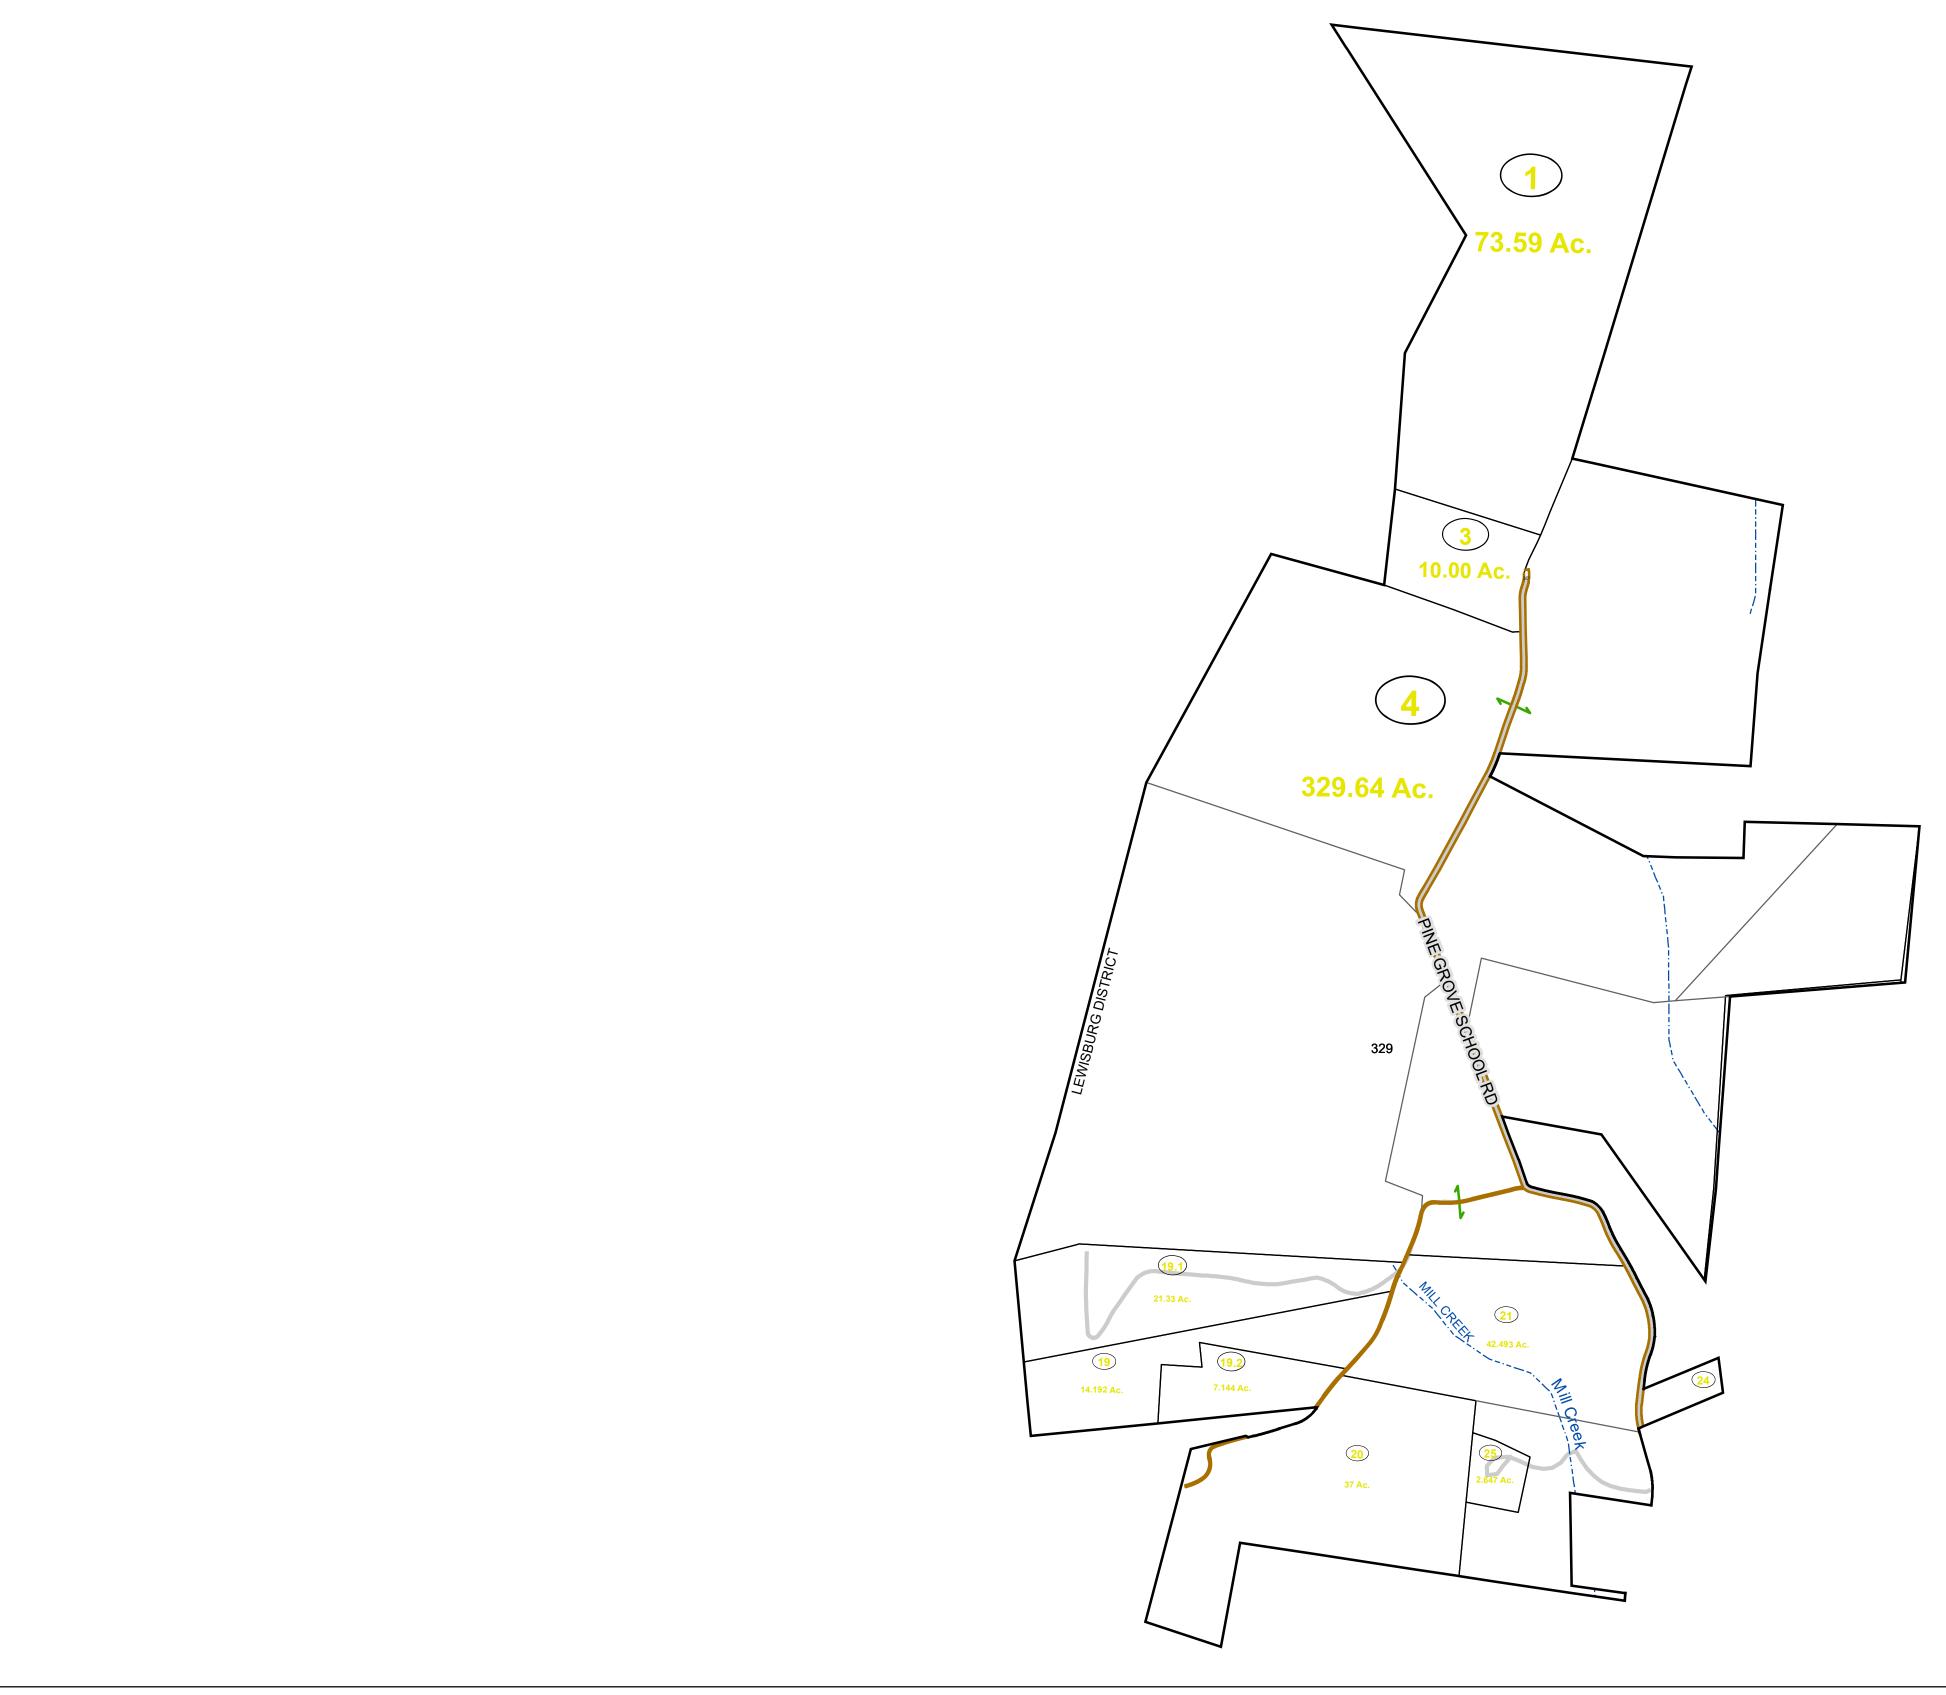

#### <u>Legend</u> Corporation line River ----Deed lot number (25) District line County line Parcel or index number 999.9 State line Parcel acreage Property Line Right of Way Lot line

Road Centerline

## GREENBRIER COUNTY - WEST VIRGINIA

Office of Assessor

For Tax Purposes Only

Lewisburg

Map: 09-10

Date: 1/31/2024

**SCALE:** 1 inch = 500 feet