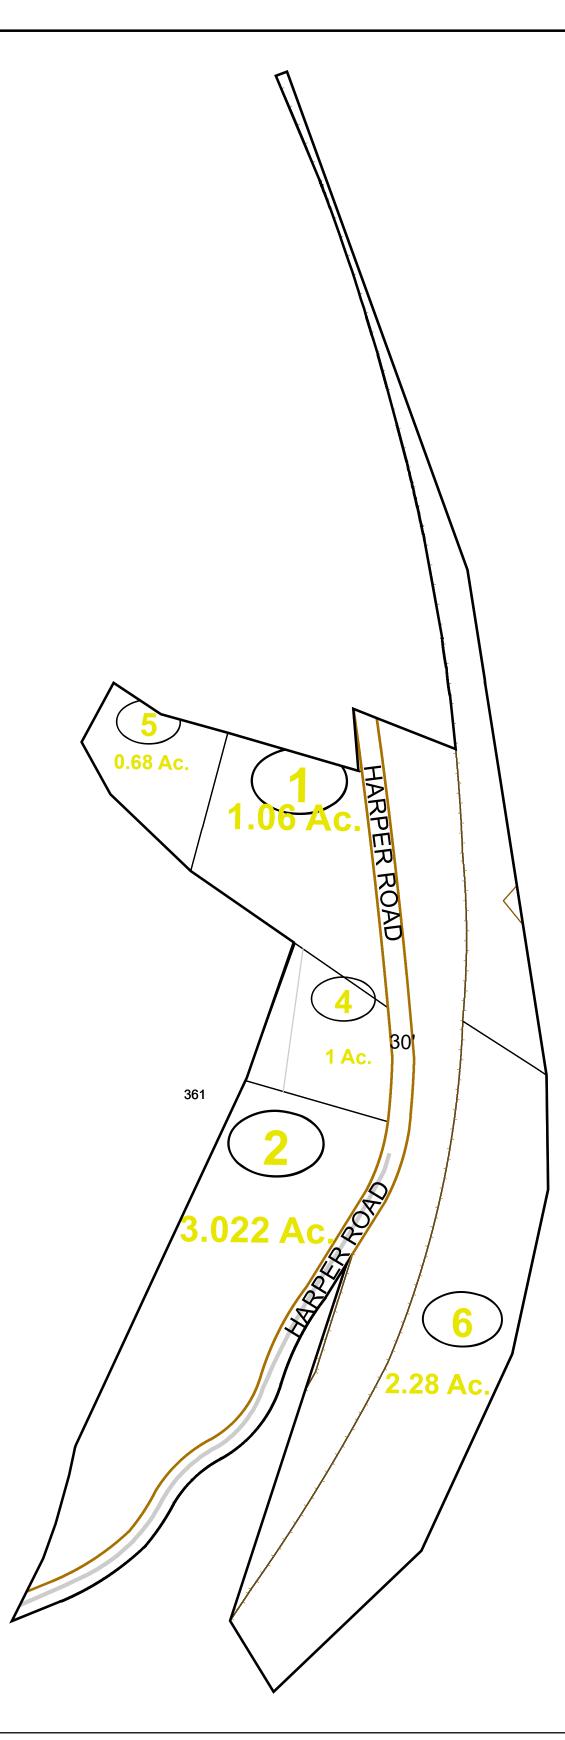

## Legend

River Deed lot number (25) Parcel or index number 999.9 Parcel acreage 5.23 Ac

# GREENBRIER COUNTY - WEST VIRGINIA

Office of Assessor

For Tax Purposes Only

## Lewisburg

Map: 09-21

Date: 1/31/2024

**SCALE:** 1 inch = 100 feet