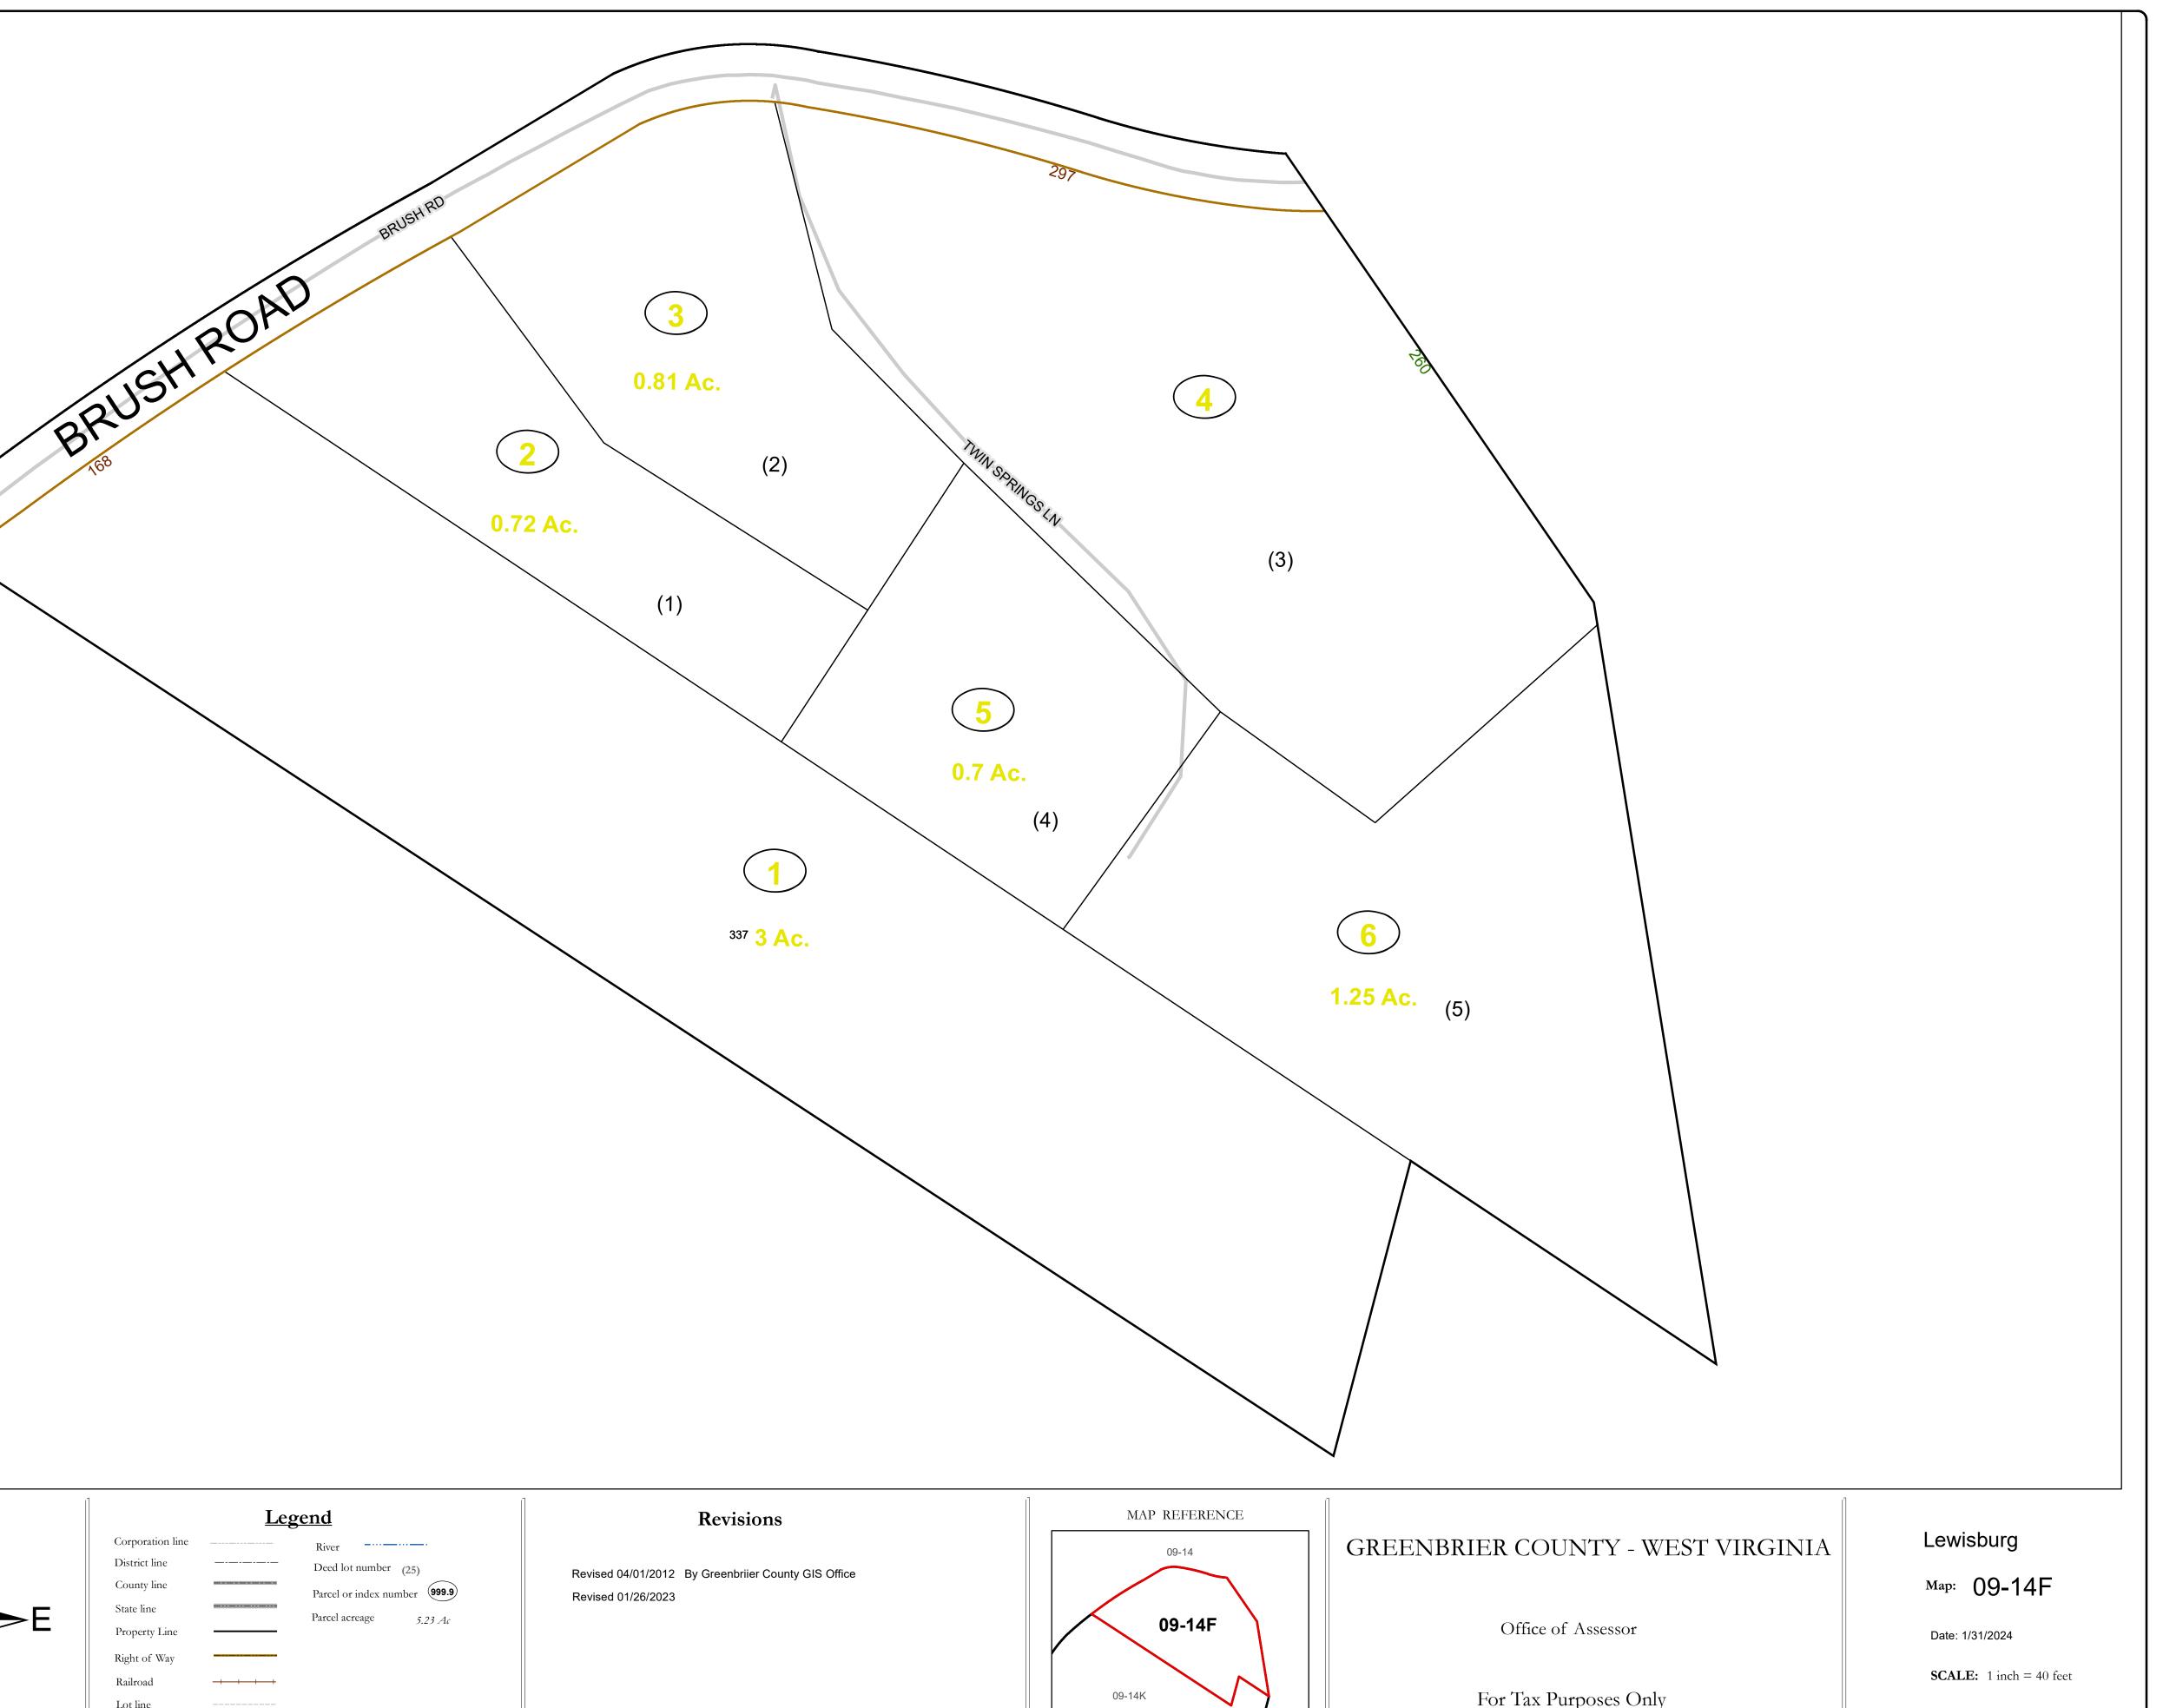

## Disclaimer:

This tax map was compiled for puposes of taxation from available record evidence and has not been field verified. This map is not a valid survey plat and the data on this map does not imply any official status to such data. The State of West Vrginia and county assessor's office assume no liability that might result from the use of this map.

## **Restrictions:**

All finished tax maps created under the provisions of legislation are the property of the county assessors who created them and the reproduction, copying, distribution, sale, or lease of such tax maps or copies thereof without the written permission of the respective county assessors is prohibited by law.

|                  | Leg |
|------------------|-----|
| Corporation line |     |
| District line    |     |
| County line      |     |
| State line       |     |
| Property Line    |     |
| Right of Way     |     |
| Railroad         |     |
| Lot line         |     |
| Road Centerline  |     |
|                  |     |