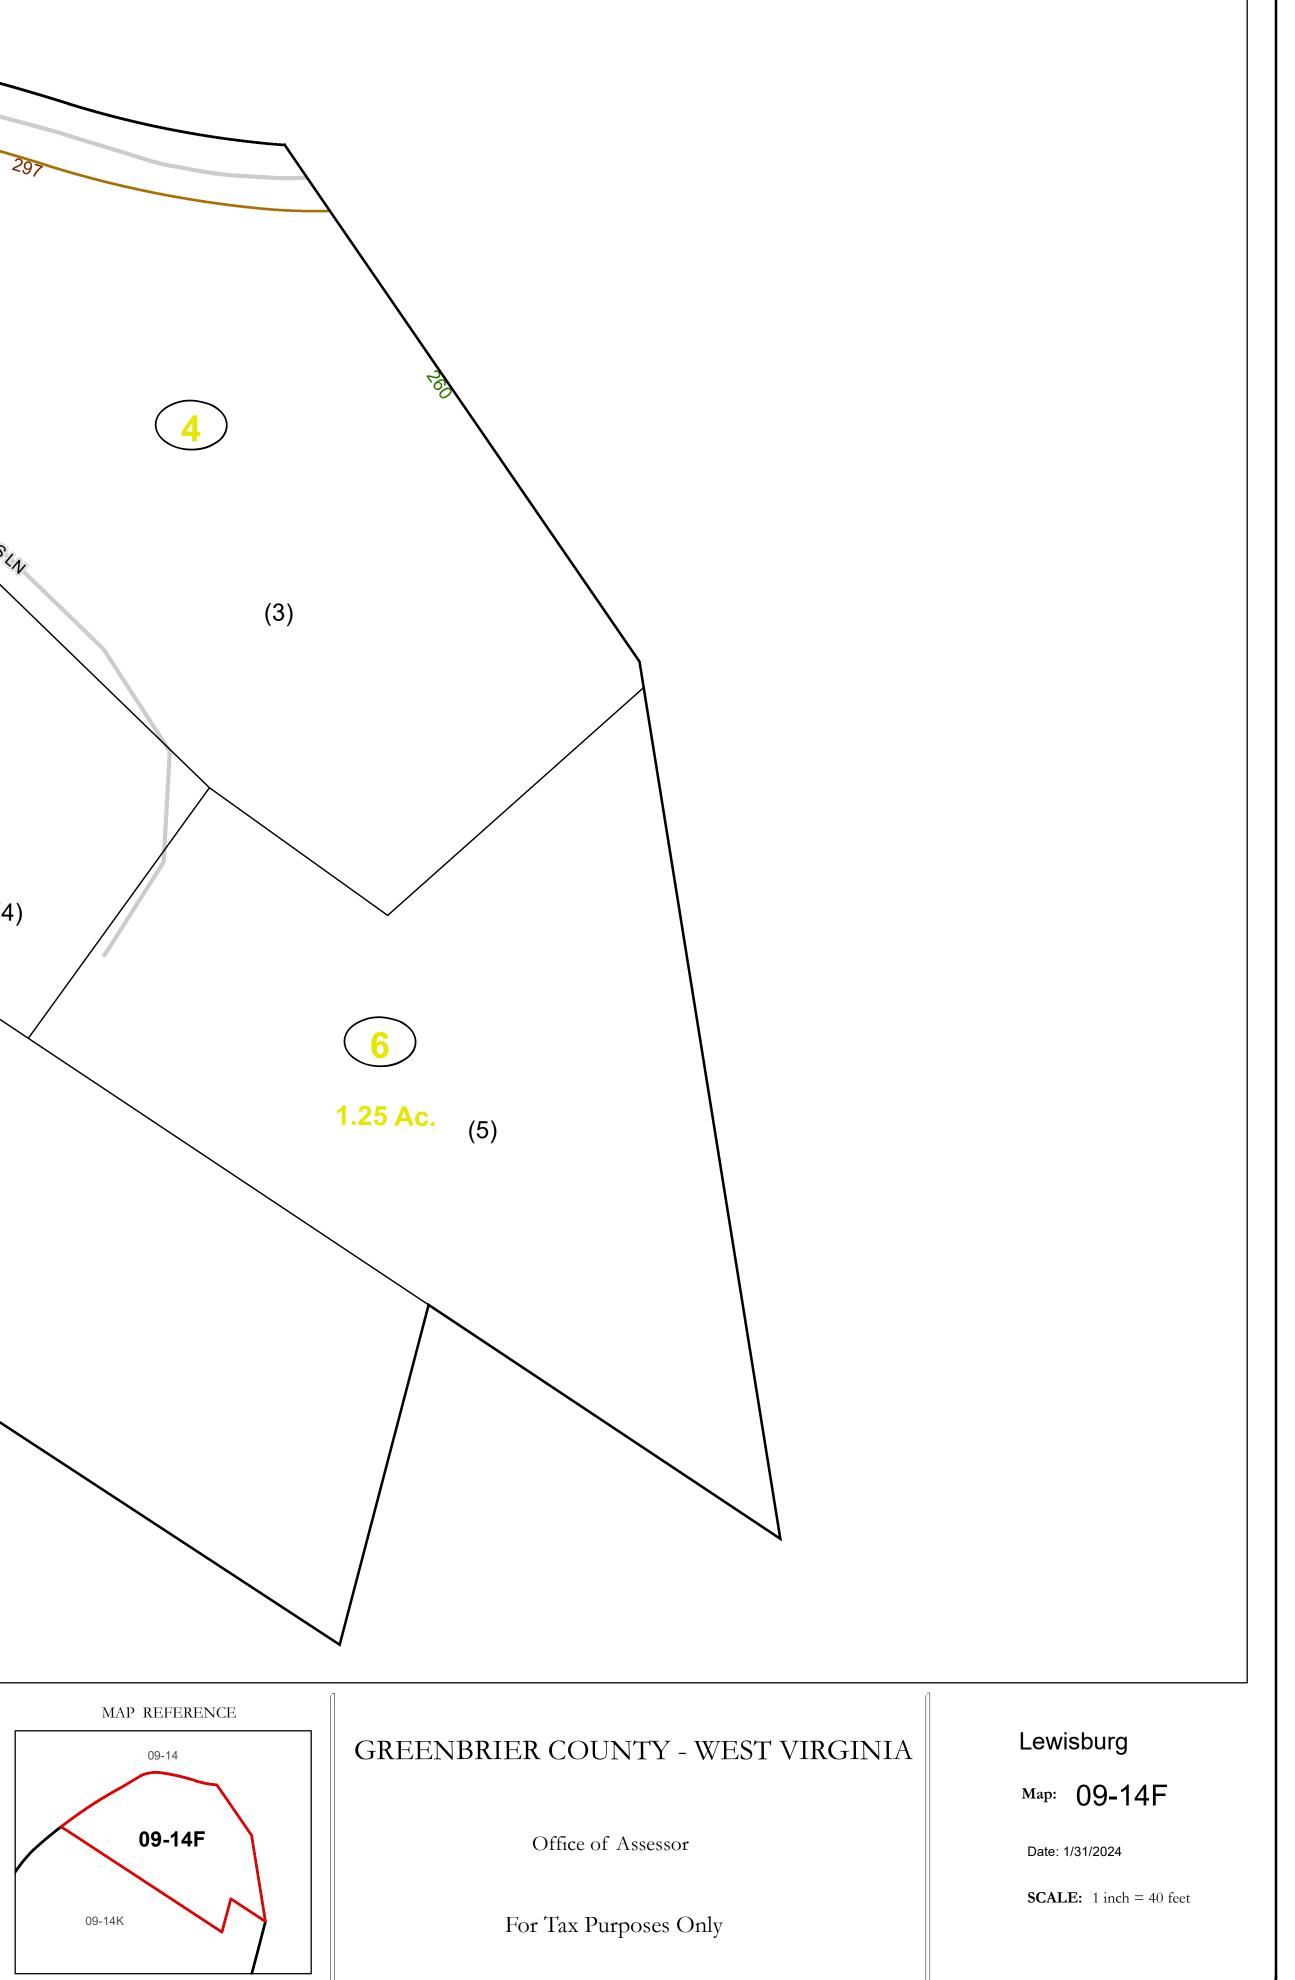

## Disclaimer:

This tax map was compiled for puposes of taxation from available record evidence and has not been field verified. This map is not a valid survey plat and the data on this map does not imply any official status to such data. The State of West Vrginia and county assessor's office assume no liability that might result from the use of this map.

## **Restrictions:**

All finished tax maps created under the provisions of legislation are the property of the county assessors who created them and the reproduction, copying, distribution, sale, or lease of such tax maps or copies thereof without the written permission of the respective county assessors is prohibited by law.

|                  | Leg |
|------------------|-----|
| Corporation line |     |
| District line    |     |
| County line      |     |
| State line       |     |
| Property Line    |     |
| Right of Way     |     |
| Railroad         |     |
| Lot line         |     |
| Road Centerline  |     |
|                  |     |