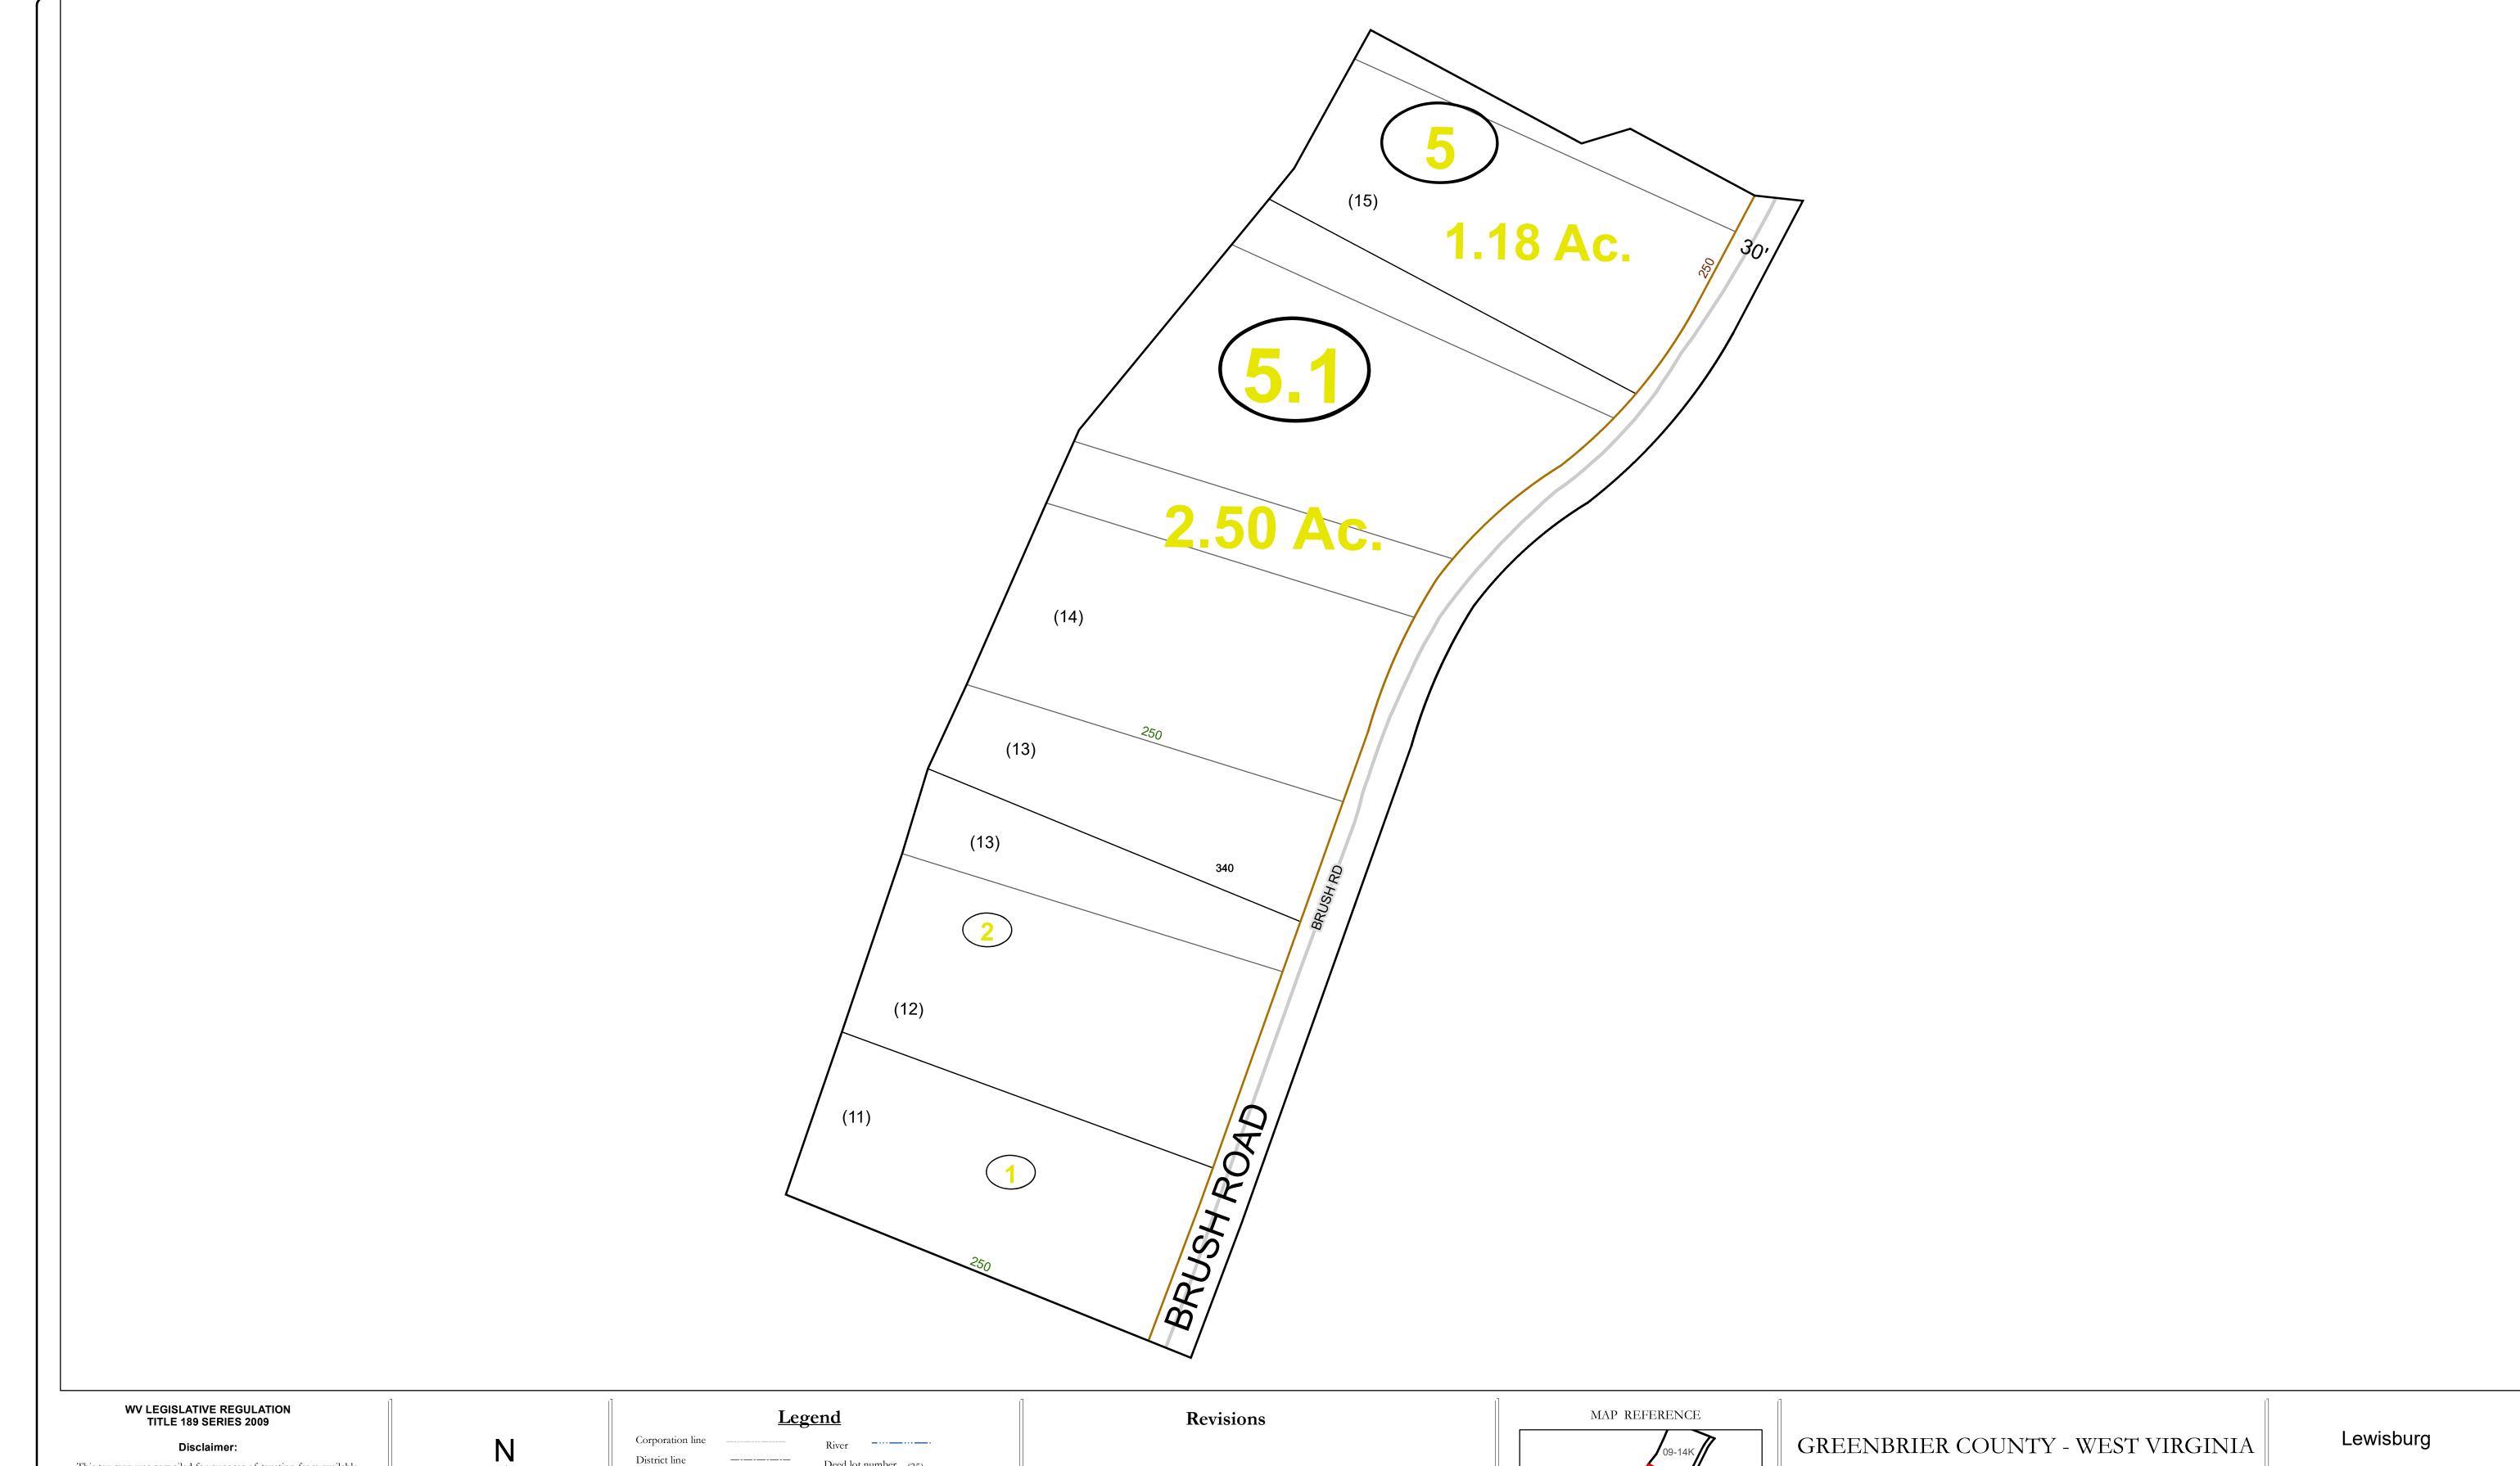

This tax map was compiled for puposes of taxation from available record evidence and has not been field verified. This map is not a valid survey plat and the data on this map does not imply any official status to such data. The State of West Vrginia and county assessor's office assume no liability that might result from the use of this map.

## Deed lot number (25) County line Parcel or index number 999.9 State line Parcel acreage Property Line Right of Way Lot line Road Centerline

Revised 04/01/2012 By Greenbriier County GIS Office Revised 01/26/2023

Office of Assessor

For Tax Purposes Only

Map: 09-14P

Date: 1/31/2024

**SCALE:** 1 inch = 50 feet