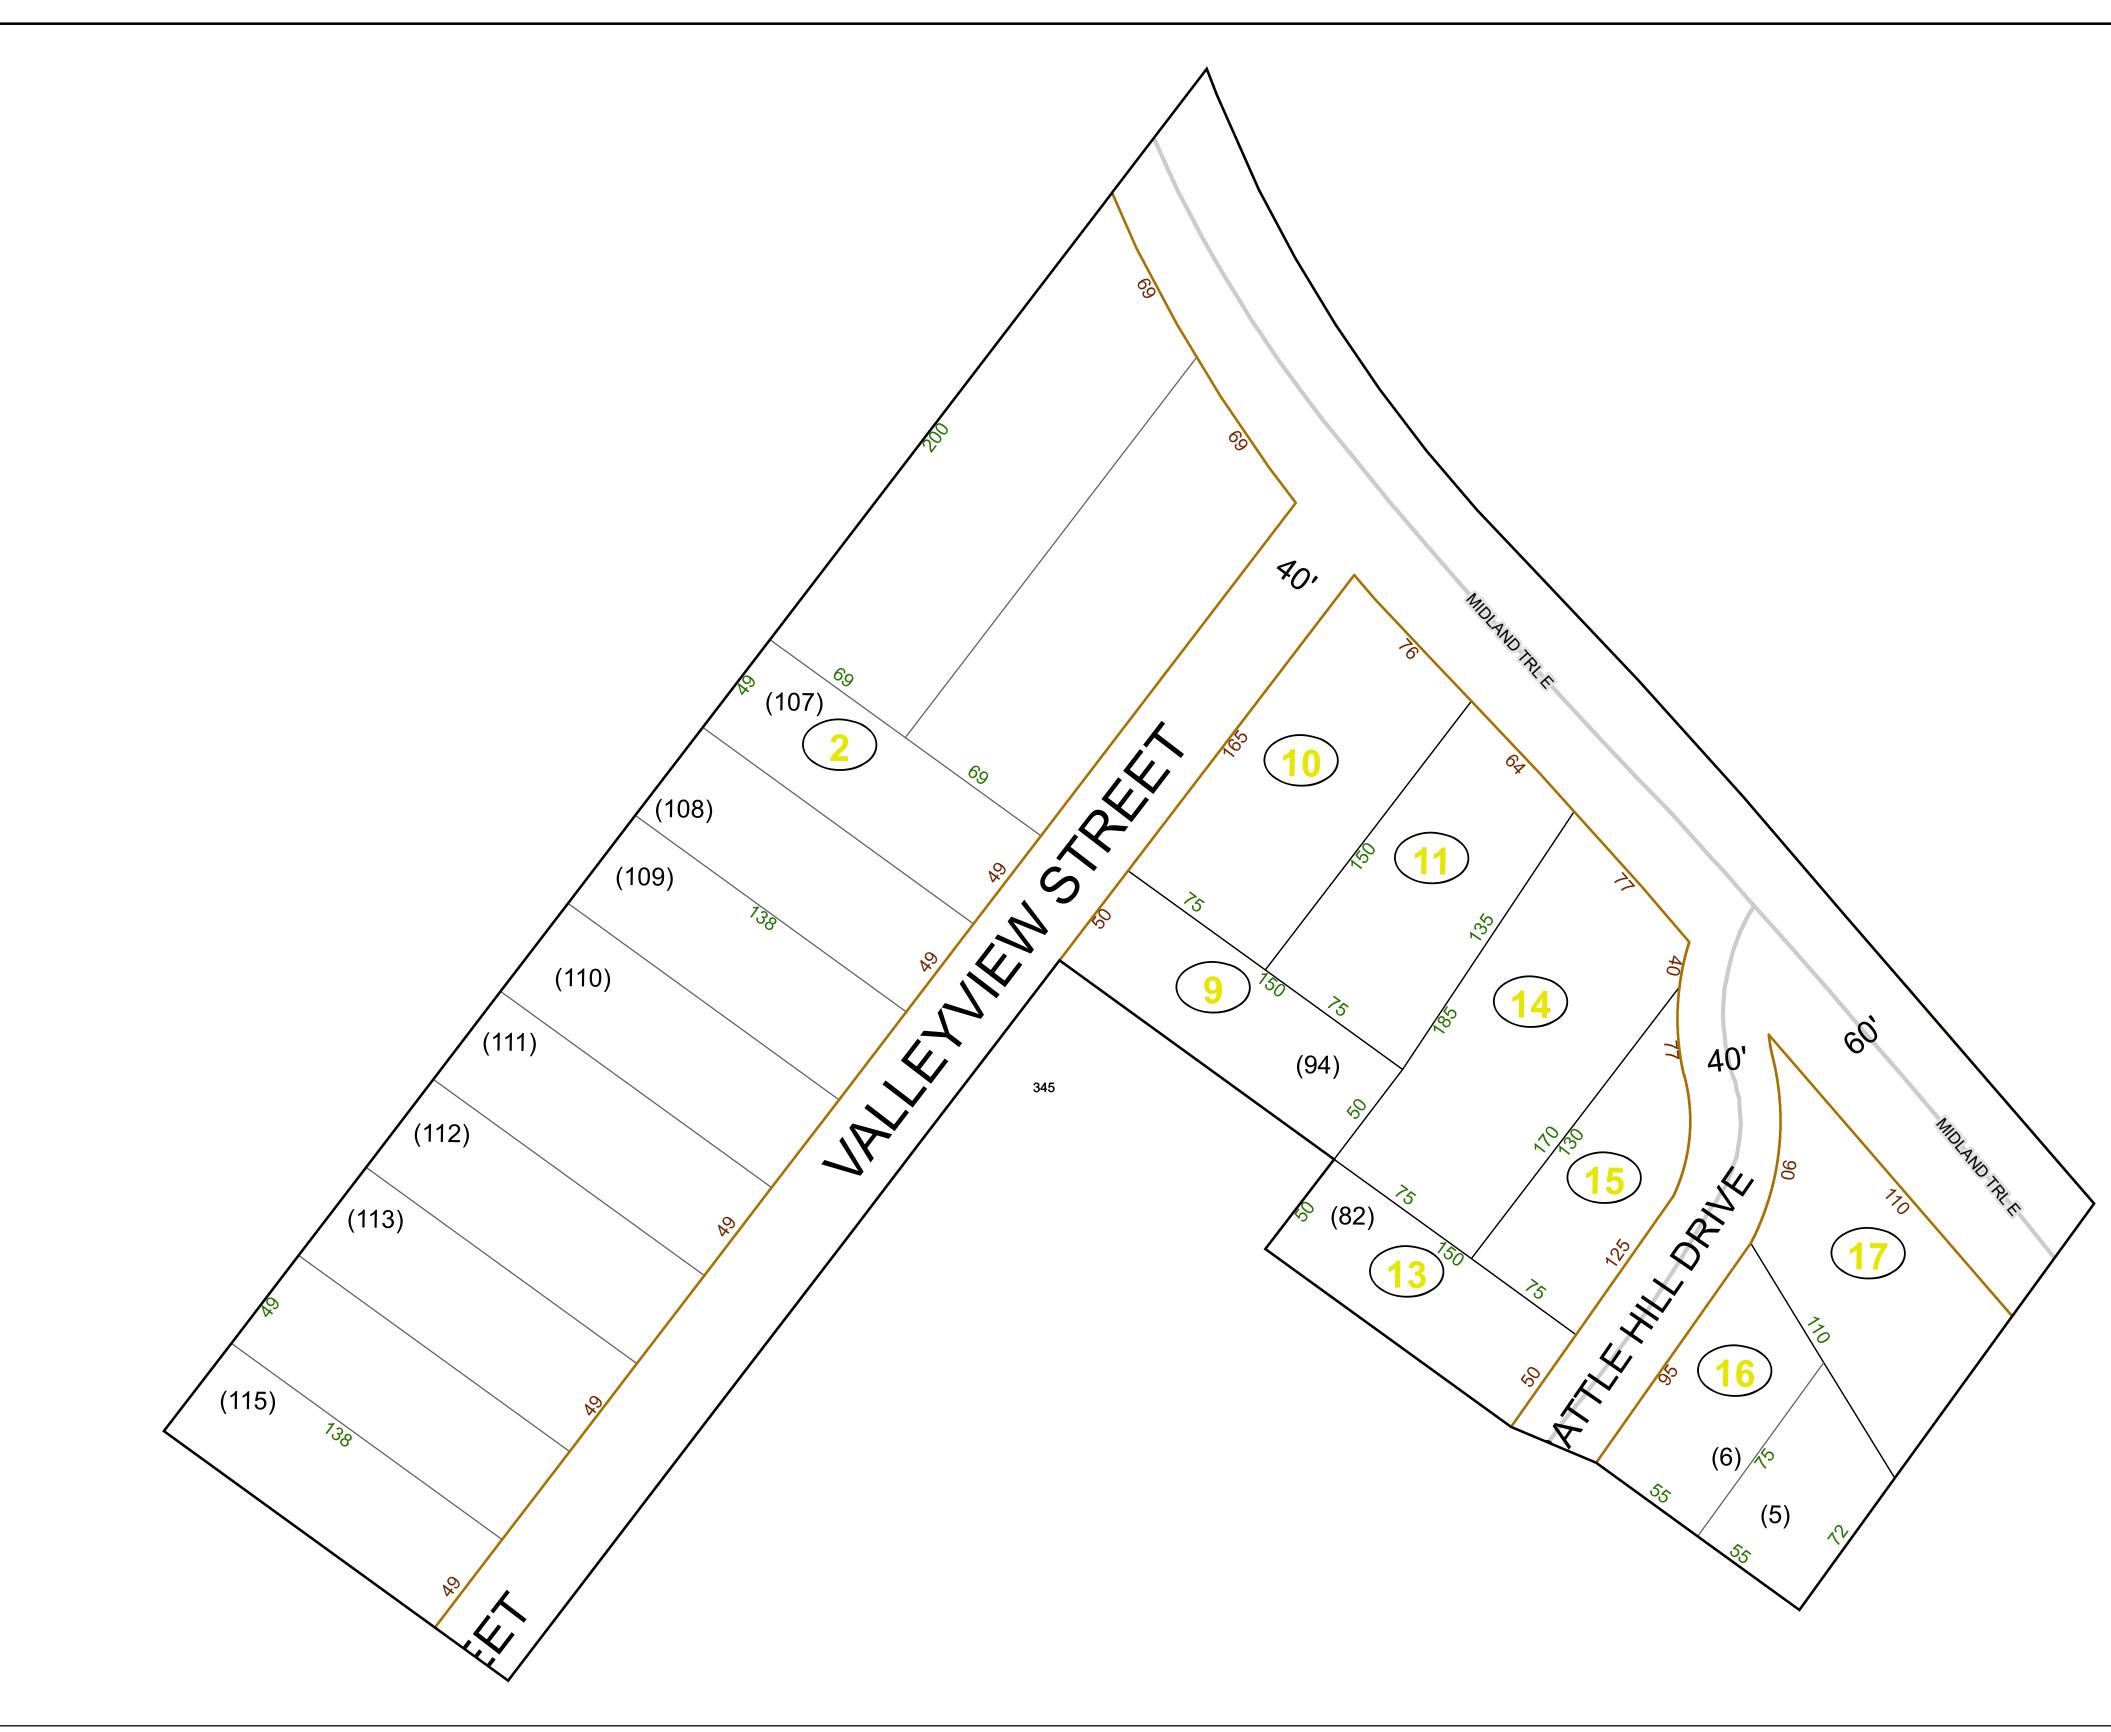

## Disclaimer:

This tax map was compiled for puposes of taxation from available record evidence and has not been field verified. This map is not a valid survey plat and the data on this map does not imply any official status to such data. The State of West Vrginia and county assessor's office assume no liability that might result from the use of this map.

## **Restrictions:**

All finished tax maps created under the provisions of legislation are the property of the county assessors who created them and the reproduction, copying, distribution, sale, or lease of such tax maps or copies thereof without the written permission of the respective county assessors is prohibited by law.

## GREENBRIER COUNTY - WEST VIRGINIA

Office of Assessor

For Tax Purposes Only

Lewisburg

мар: 09-18K

Date: 1/31/2024

**SCALE:** 1 inch = 40 feet