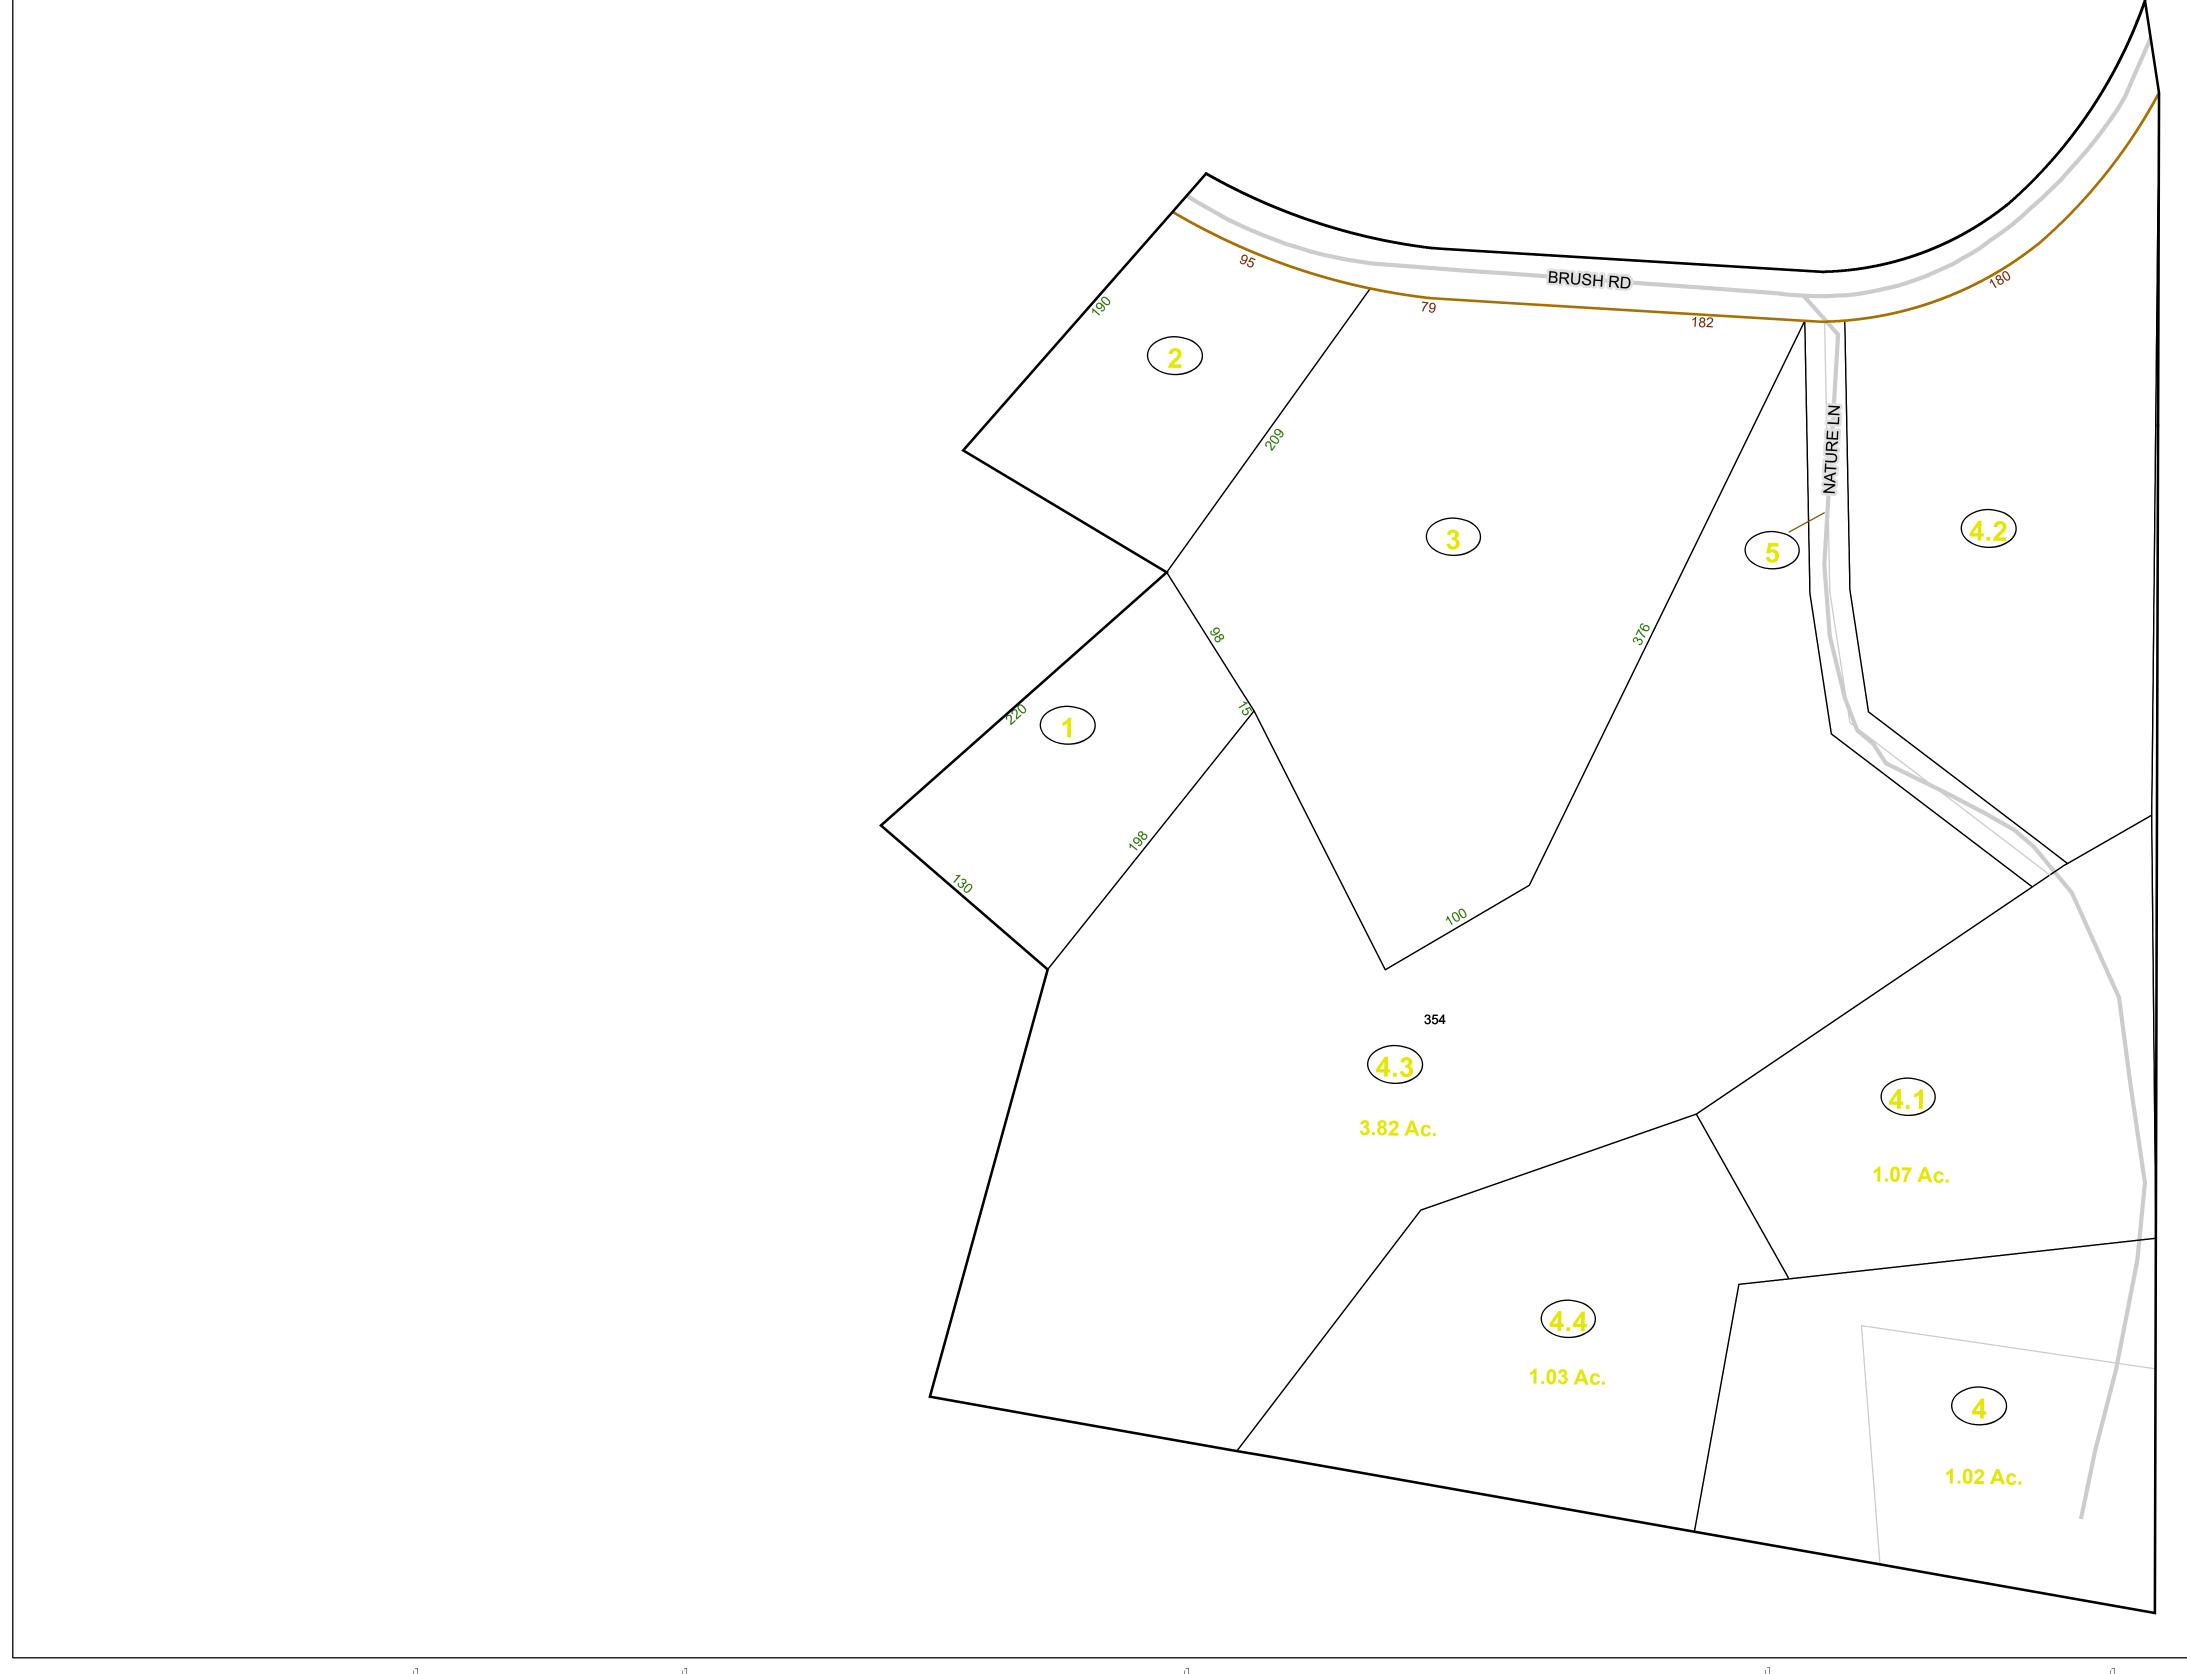

#### <u>Legend</u> Corporation line River ----District line Deed lot number (25) County line Parcel or index number 999.9 State line Parcel acreage 5.23 Ac Property Line Right of Way Lot line Road Centerline

## GREENBRIER COUNTY - WEST VIRGINIA

Office of Assessor

For Tax Purposes Only

Lewisburg

Date: 1/31/2024

Map: 09-20A

**SCALE:** 1 inch = 60 feet