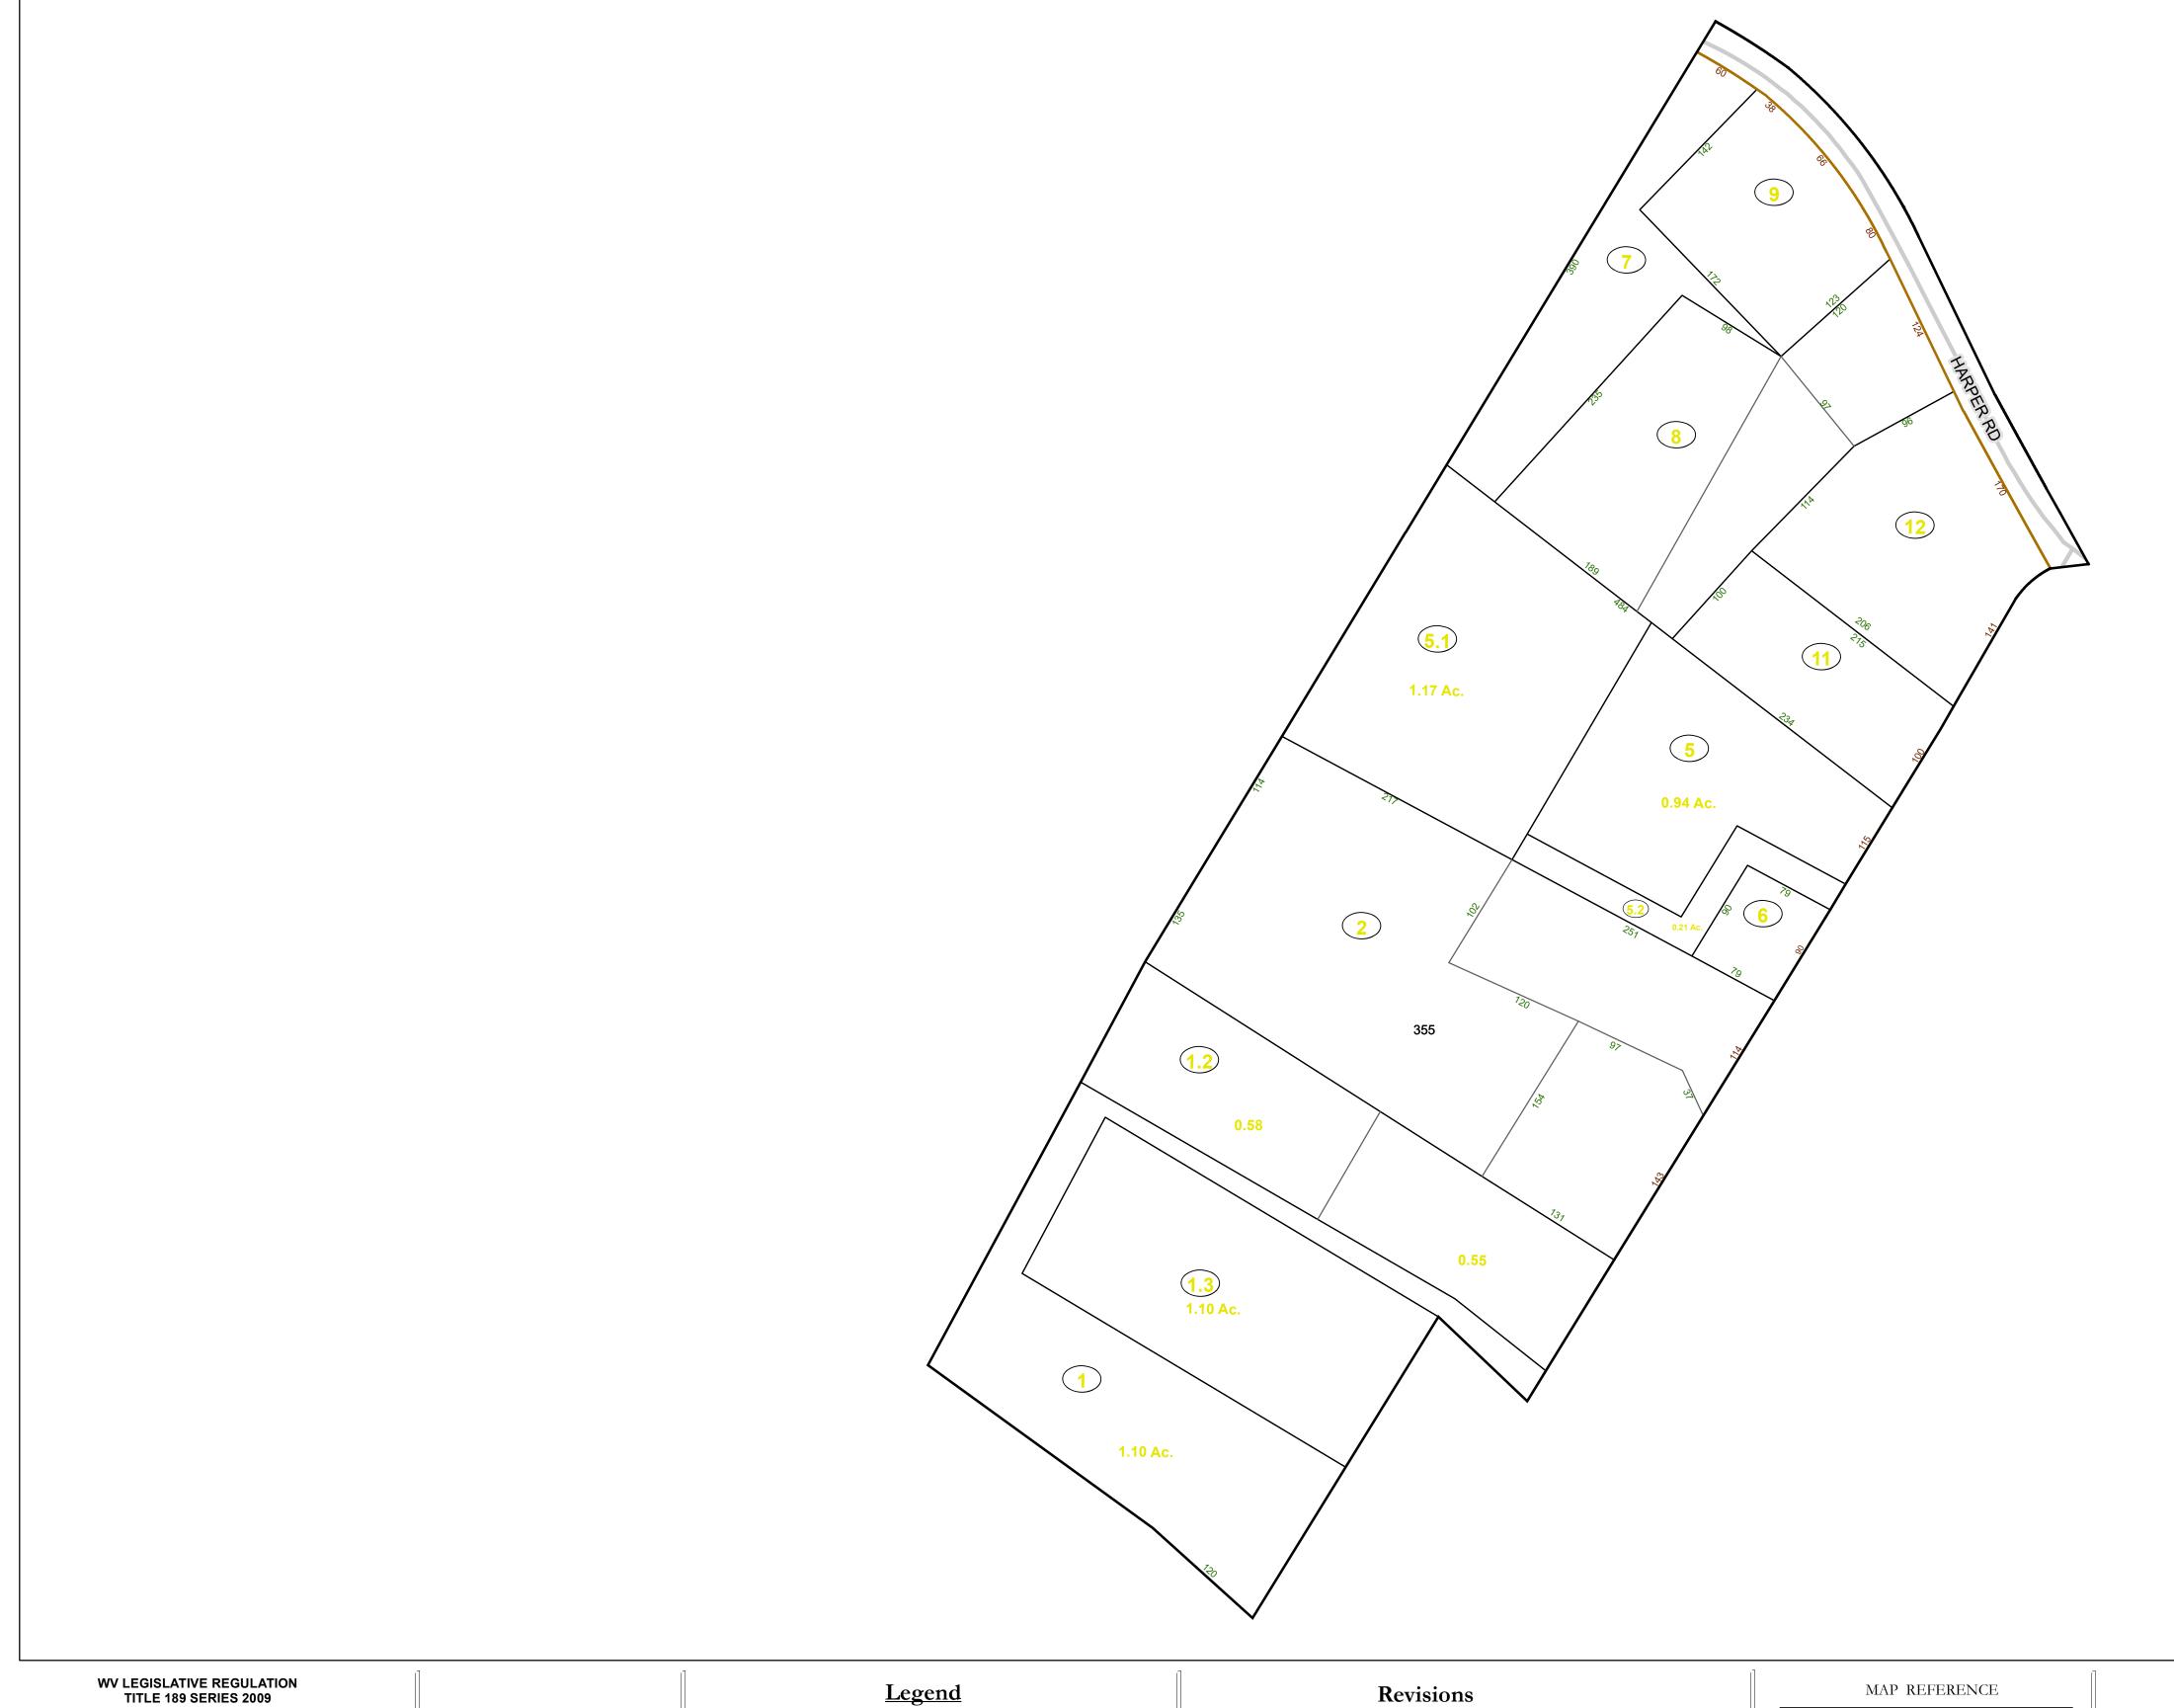

# GREENBRIER COUNTY - WEST VIRGINIA

Office of Assessor

For Tax Purposes Only

Lewisburg

Map: 09-20B

Date: 1/31/2024

**SCALE:** 1 inch = 80 feet