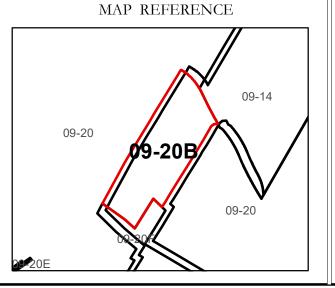

# GREENBRIER COUNTY - WEST VIRGINIA

Office of Assessor

For Tax Purposes Only

Lewisburg

Map: 09-20B

Date: 1/31/2024

**SCALE:** 1 inch = 80 feet