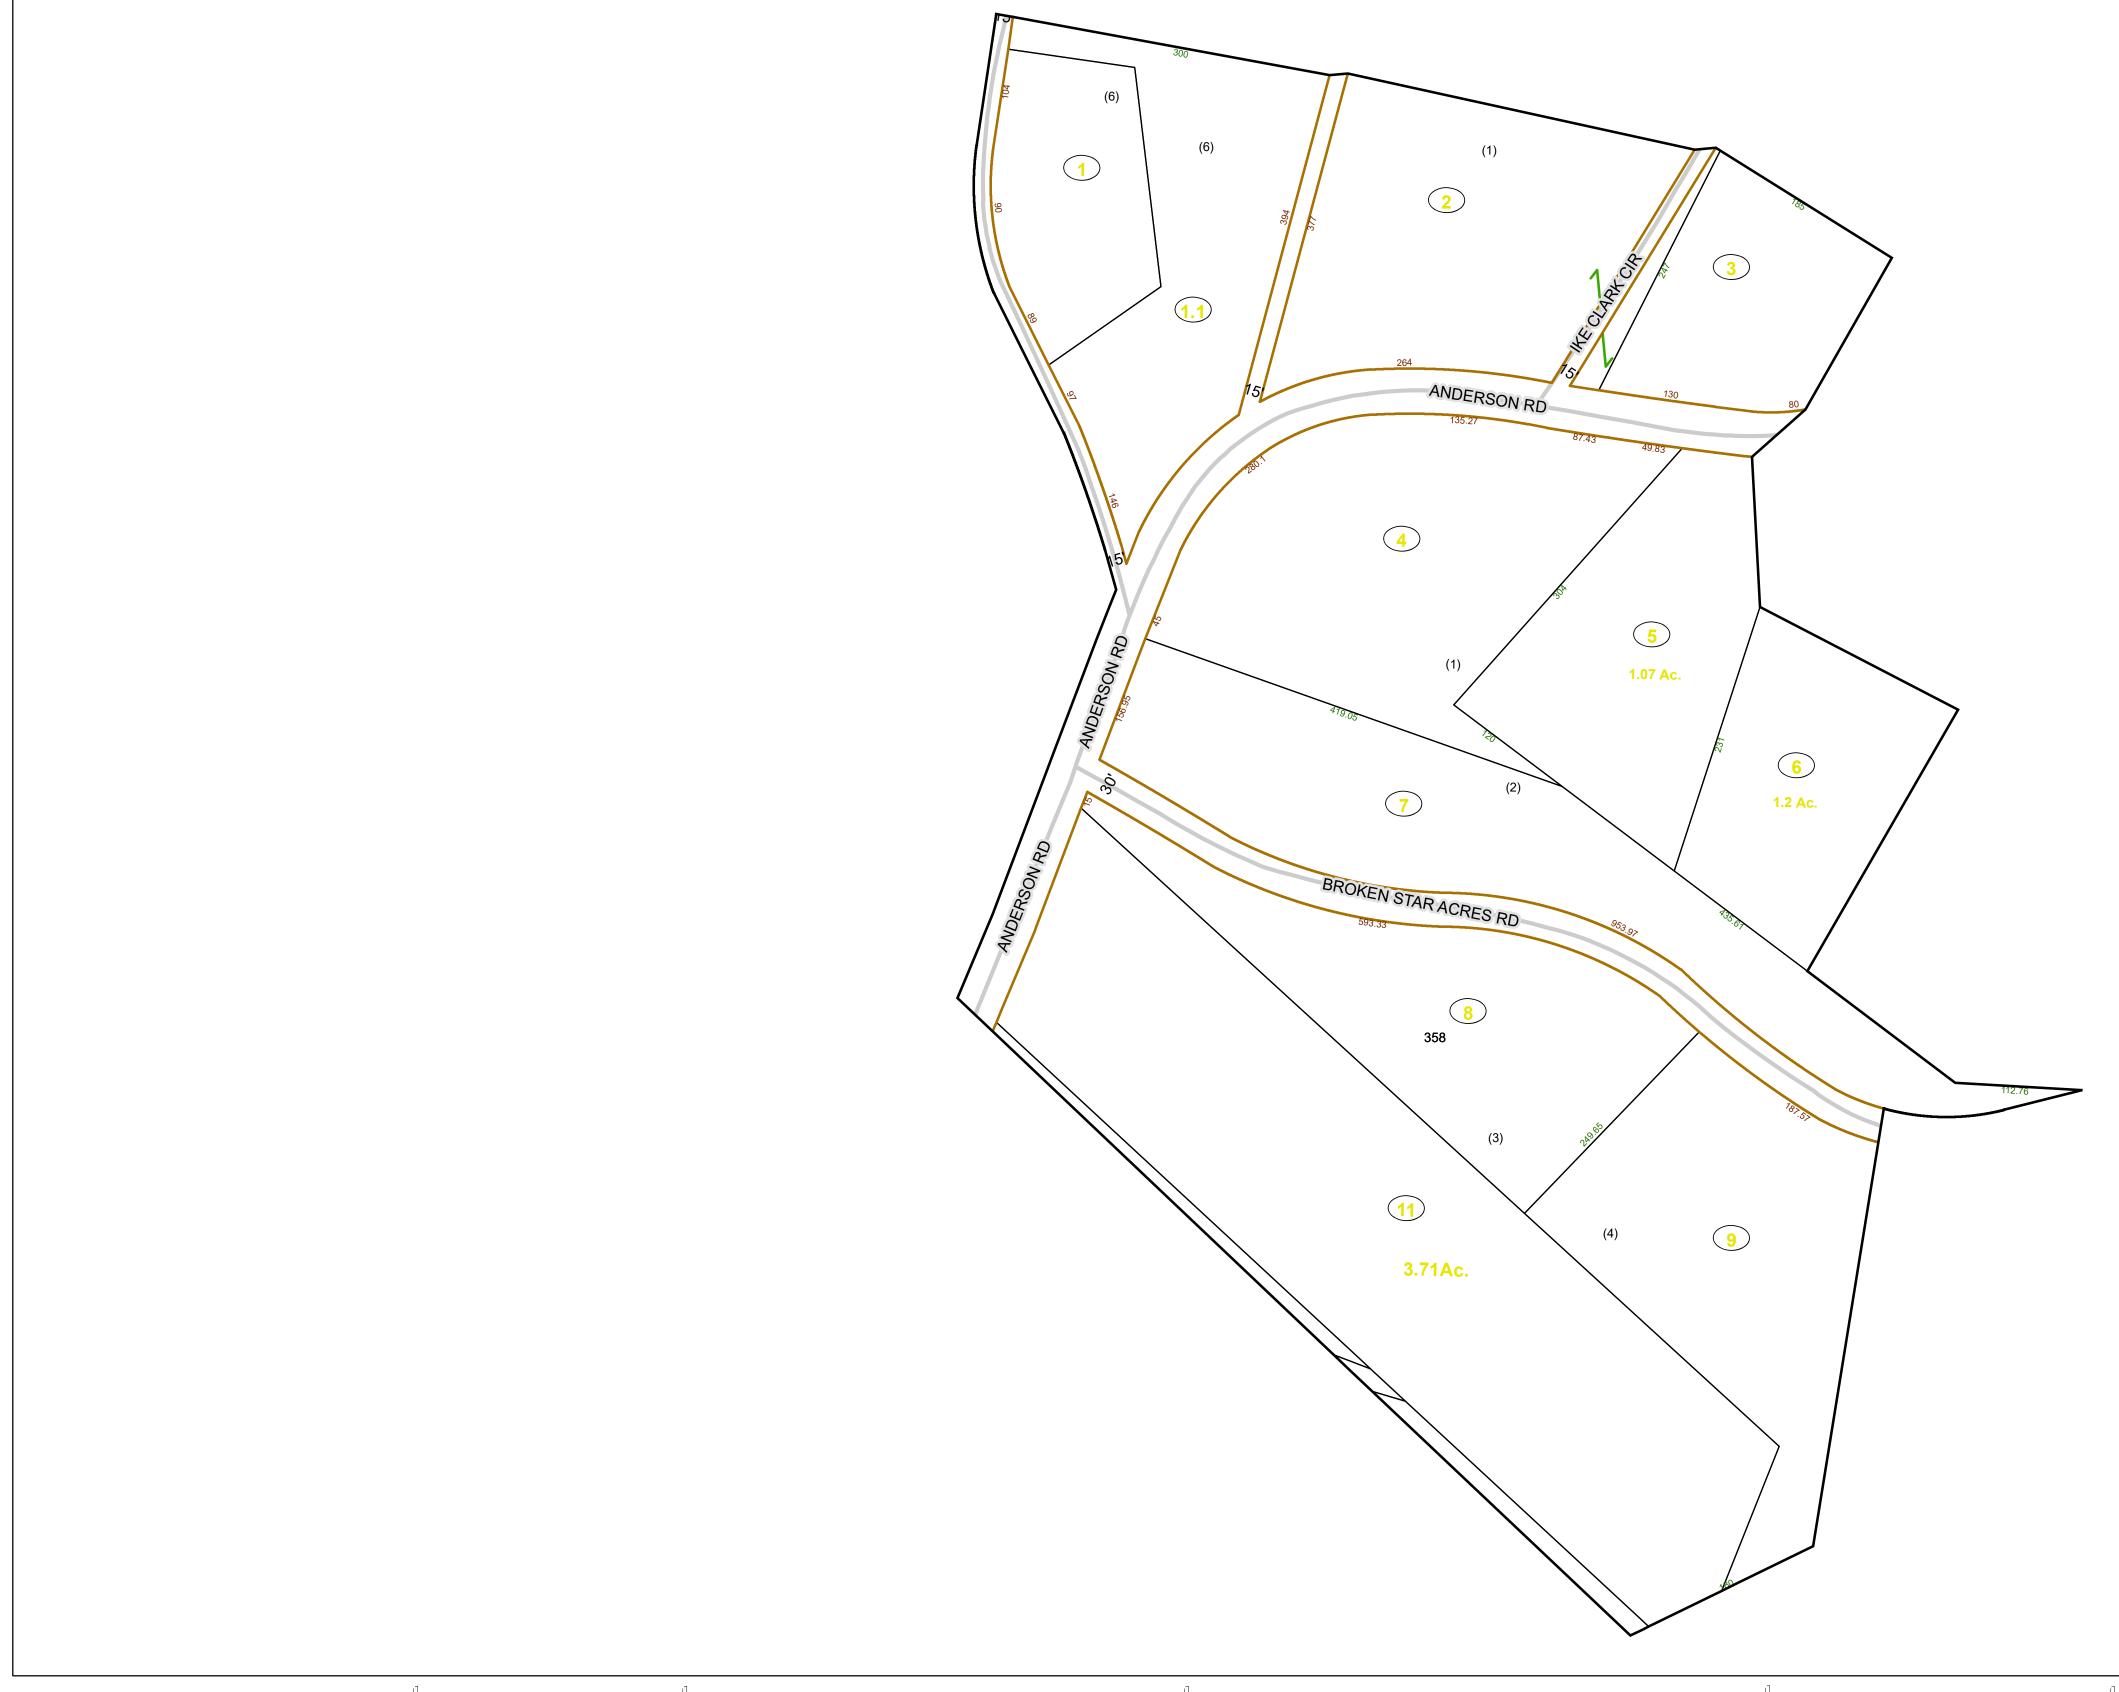

## GREENBRIER COUNTY - WEST VIRGINIA

Office of Assessor

For Tax Purposes Only

Lewisburg

Map: 09-20J

Date: 1/31/2024

**SCALE:** 1 inch = 90 feet