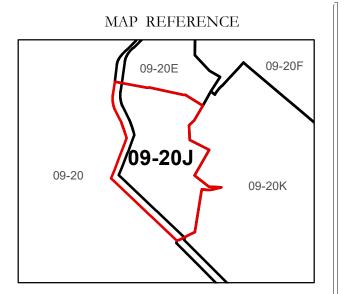

## GREENBRIER COUNTY - WEST VIRGINIA

Office of Assessor

For Tax Purposes Only

Lewisburg

Map: 09-20J

Date: 1/31/2024

**SCALE:** 1 inch = 90 feet