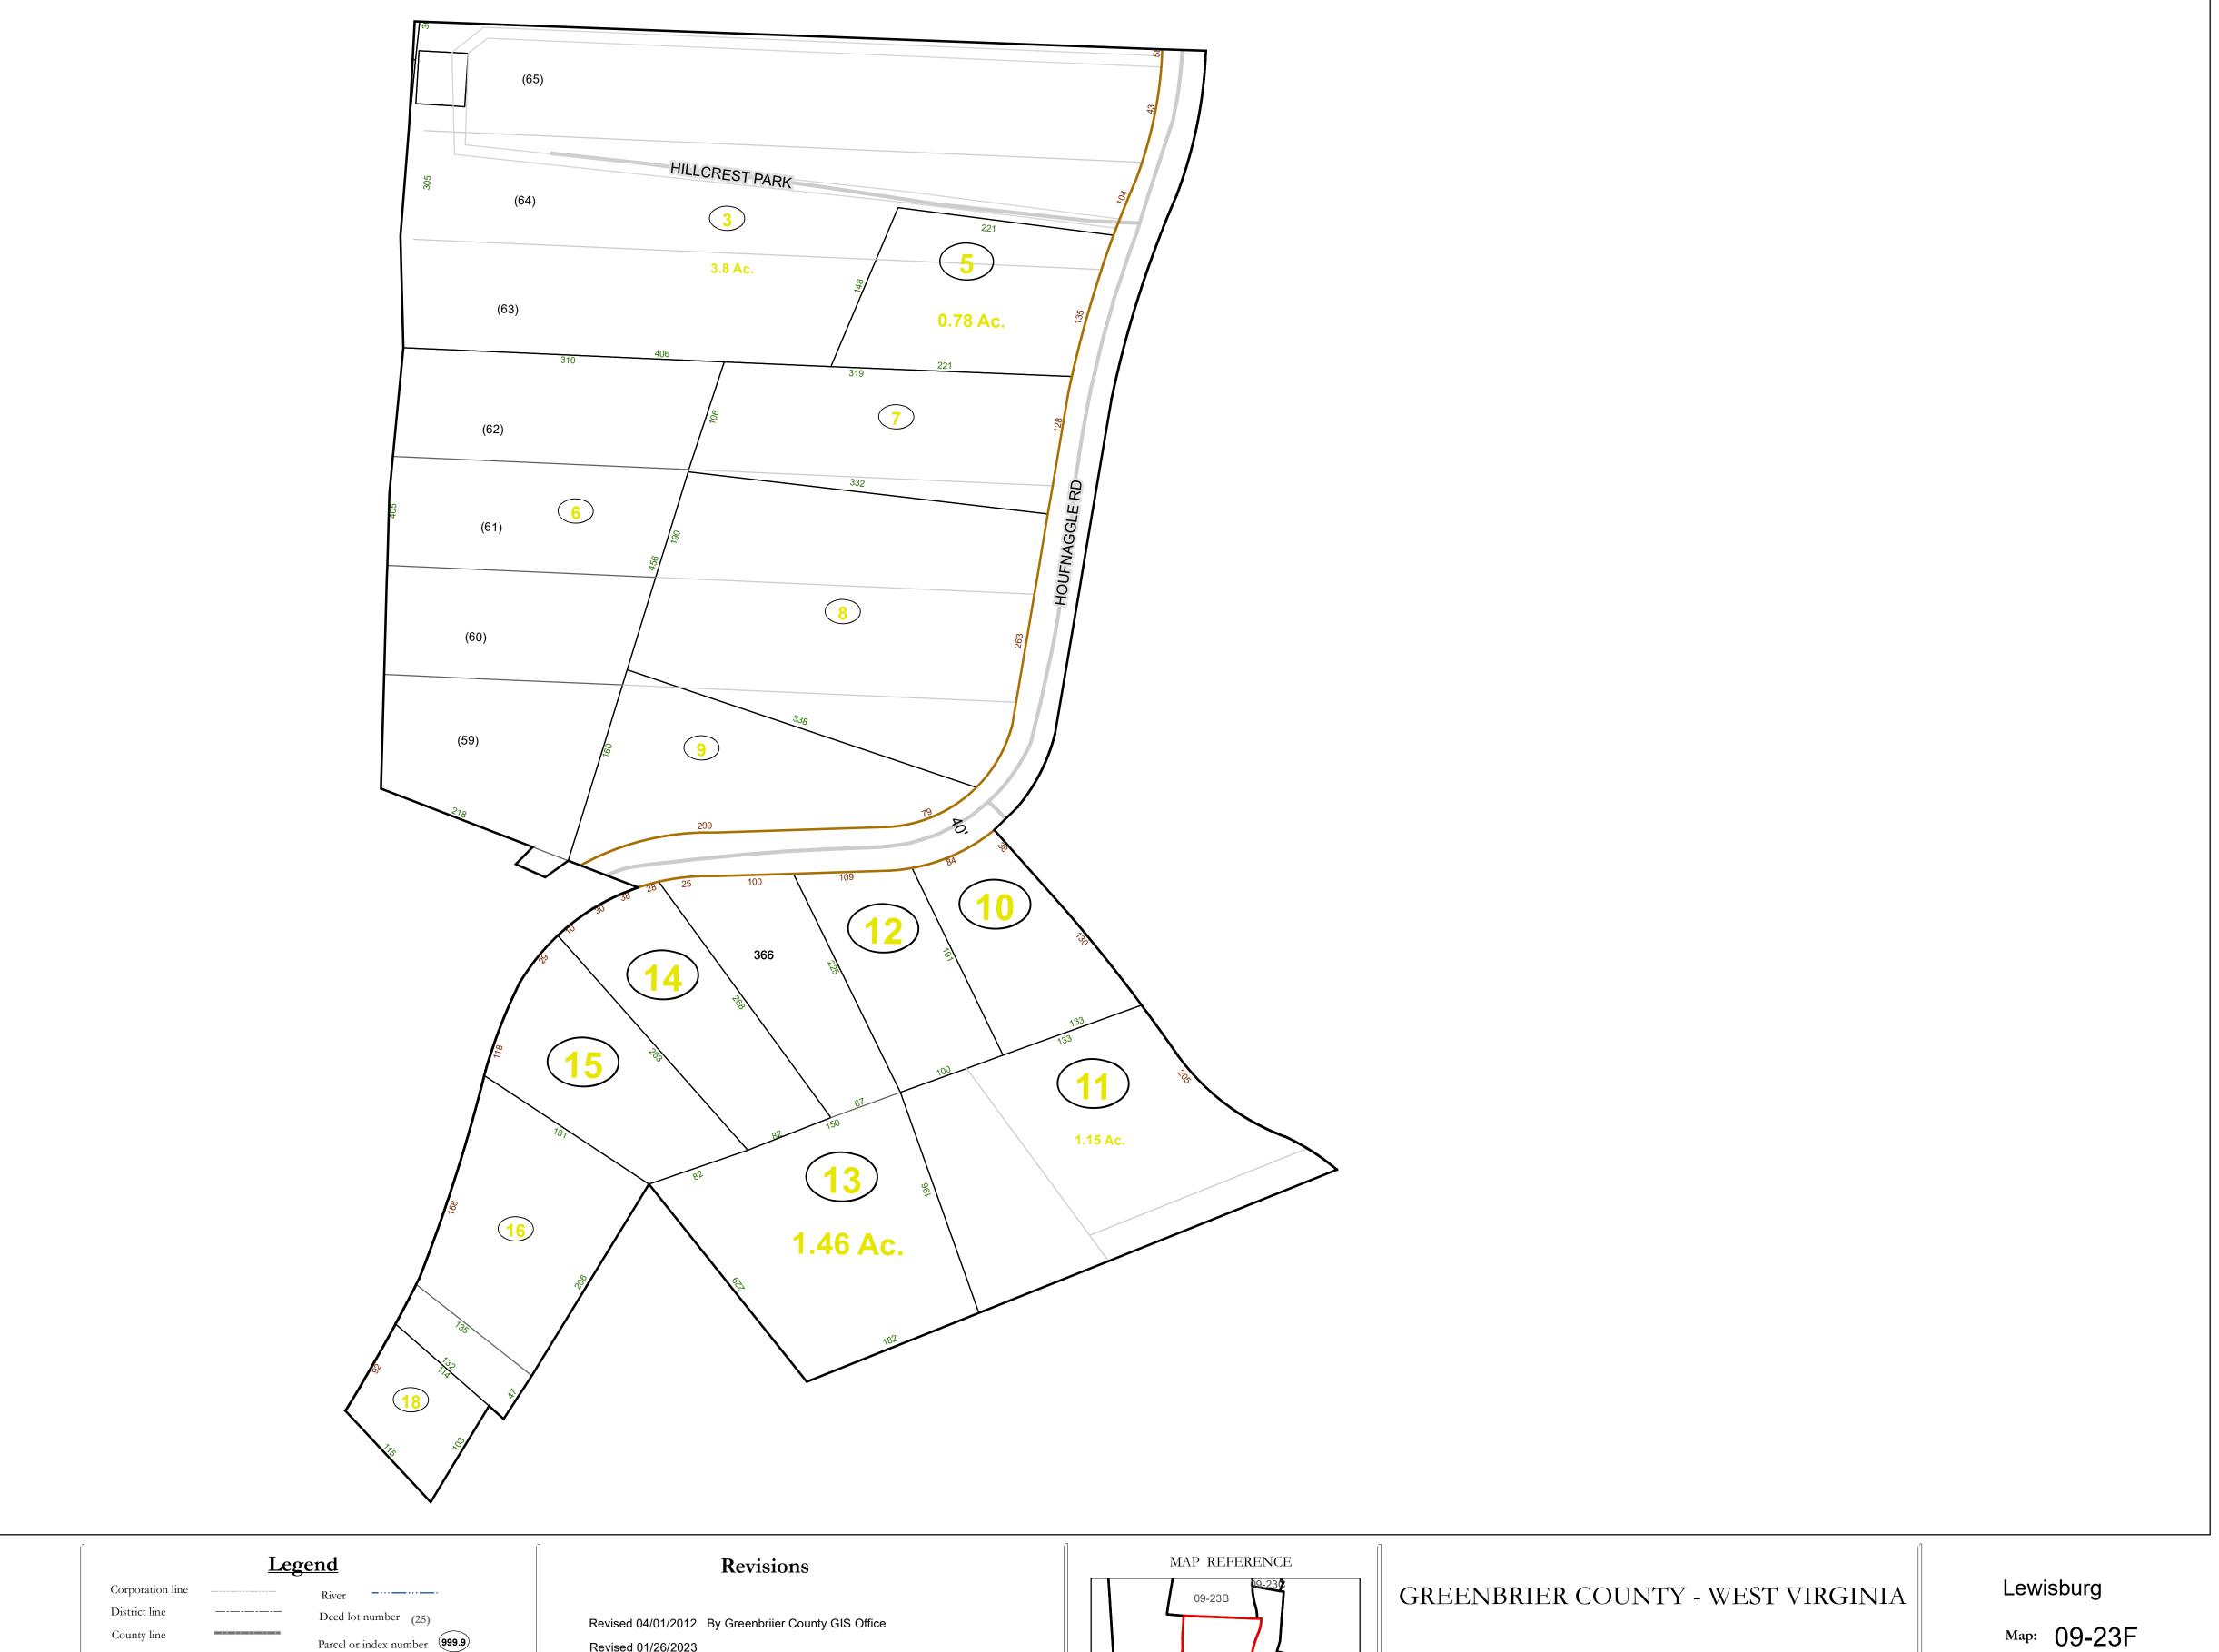

# WV LEGISLATIVE REGULATION TITLE 189 SERIES 2009

This tax map was compiled for puposes of taxation from available record evidence and has not been field verified. This map is not a valid survey plat and the data on this map does not imply any official status to such data. The State of West Vrginia and county assessor's office assume no liability that might result from the use of this map.

## County line Parcel or index number 999.9 State line Parcel acreage Property Line Right of Way Lot line Road Centerline