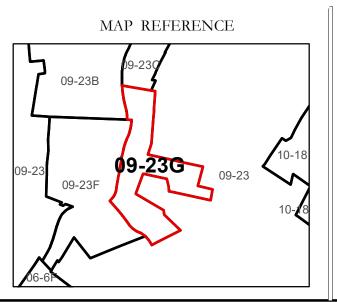

# GREENBRIER COUNTY - WEST VIRGINIA

Office of Assessor

For Tax Purposes Only

Lewisburg

Map: 09-23G

Date: 1/31/2024

**SCALE:** 1 inch = 80 feet