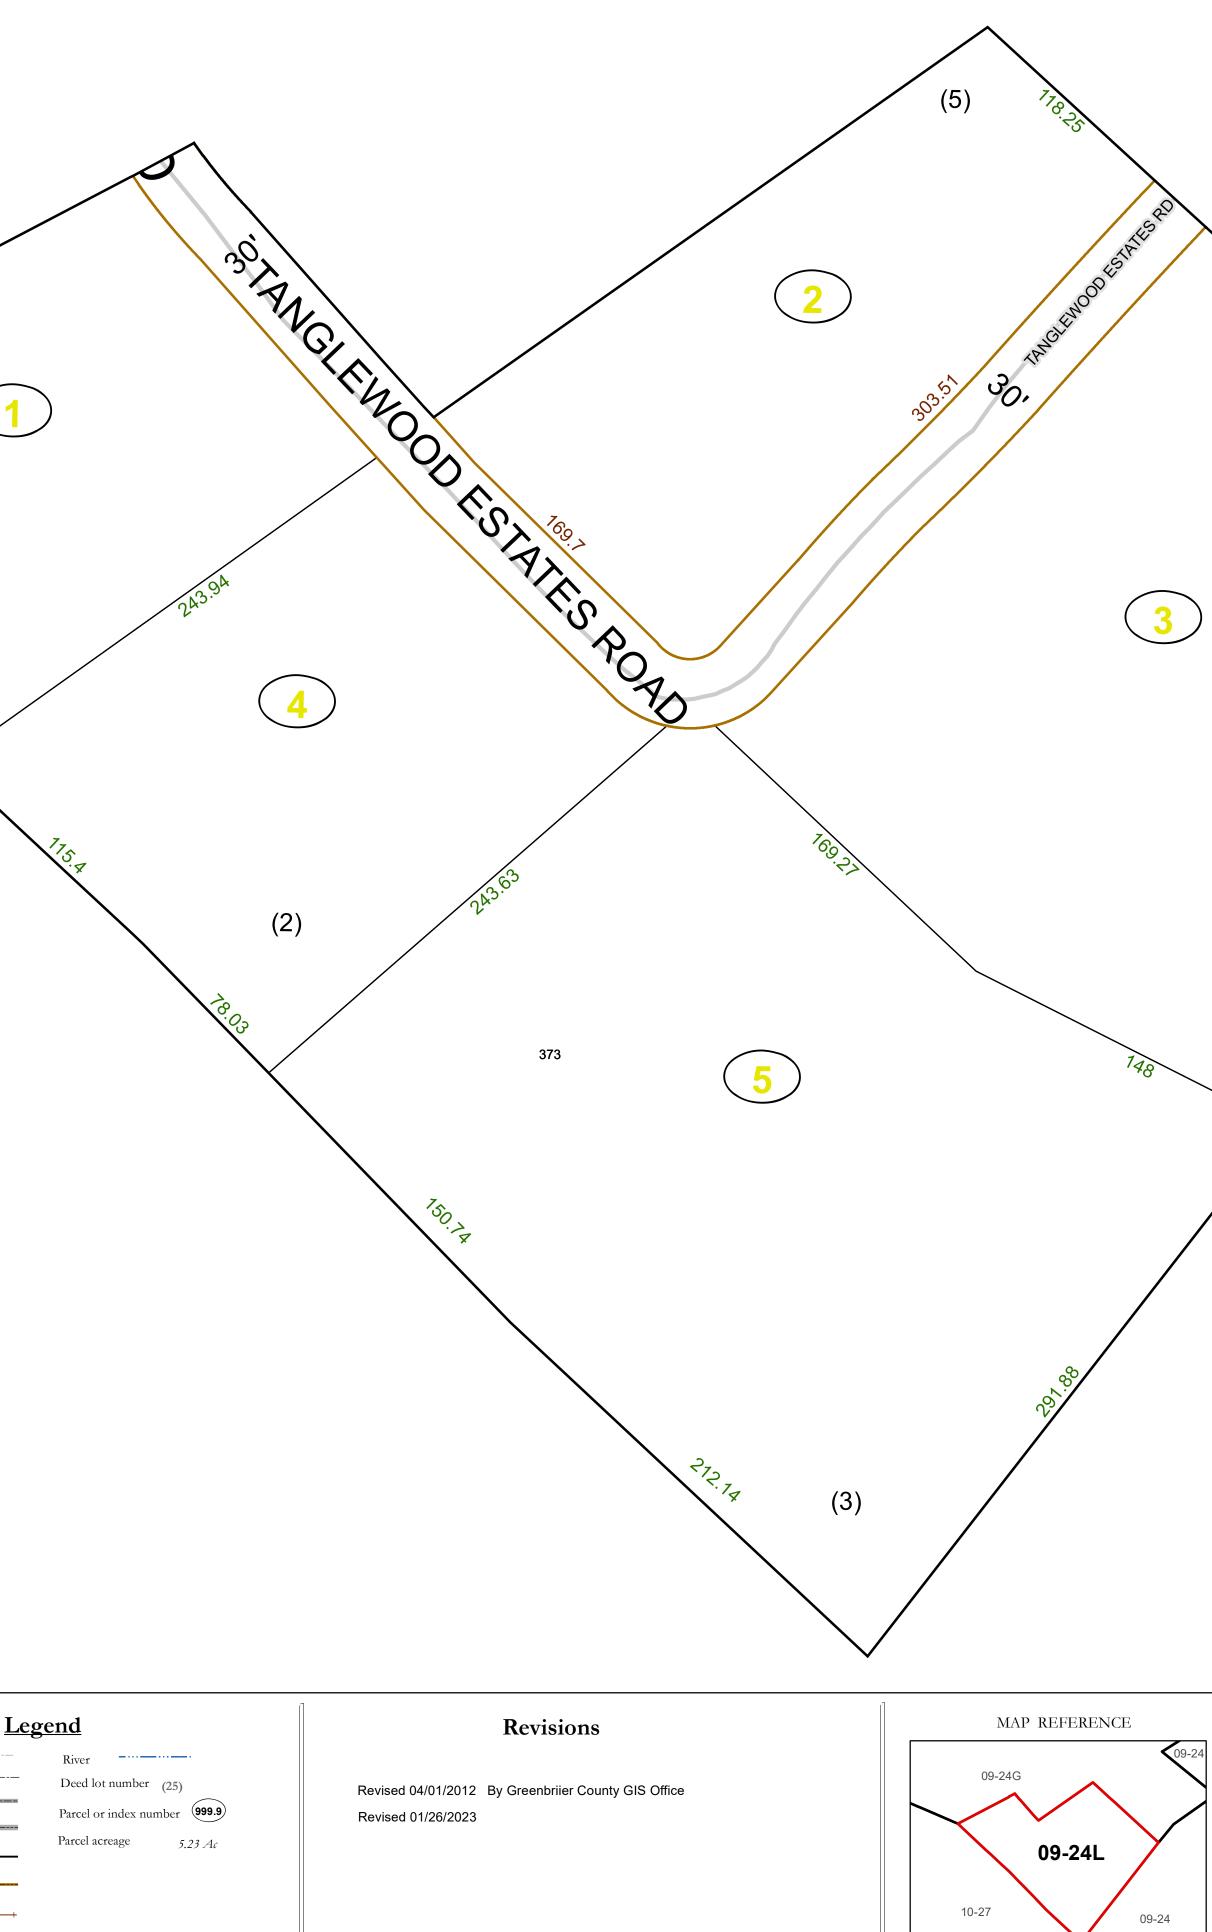

## Disclaimer:

This tax map was compiled for puposes of taxation from available record evidence and has not been field verified. This map is not a valid survey plat and the data on this map does not imply any official status to such data. The State of West Vrginia and county assessor's office assume no liability that might result from the use of this map.

## **Restrictions:**

All finished tax maps created under the provisions of legislation are the property of the county assessors who created them and the reproduction, copying, distribution, sale, or lease of such tax maps or copies thereof without the written permission of the respective county assessors is prohibited by law.

## GREENBRIER COUNTY - WEST VIRGINIA

(6)

Office of Assessor

For Tax Purposes Only

Lewisburg

Map: 09-24L

Date: 1/31/2024

**SCALE:** 1 inch = 40 feet