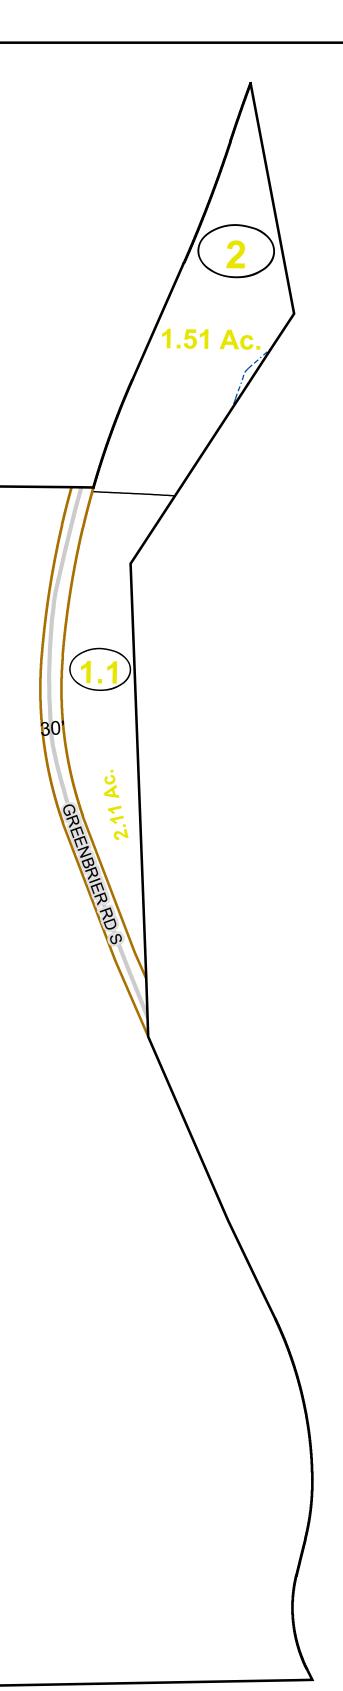

732

River Deed lot number (25) Parcel or index number (999.9) Parcel acreage 5.23 Ac

## Williamsburg

Map: 18-2

Date: 1/31/2024

**SCALE:** 1 inch = 100 feet