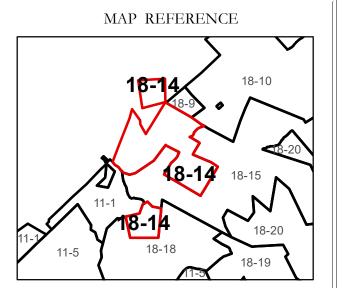

Office of Assessor

For Tax Purposes Only

Map: 18-14

Date: 1/31/2024

**SCALE:** 1 inch = 500 feet