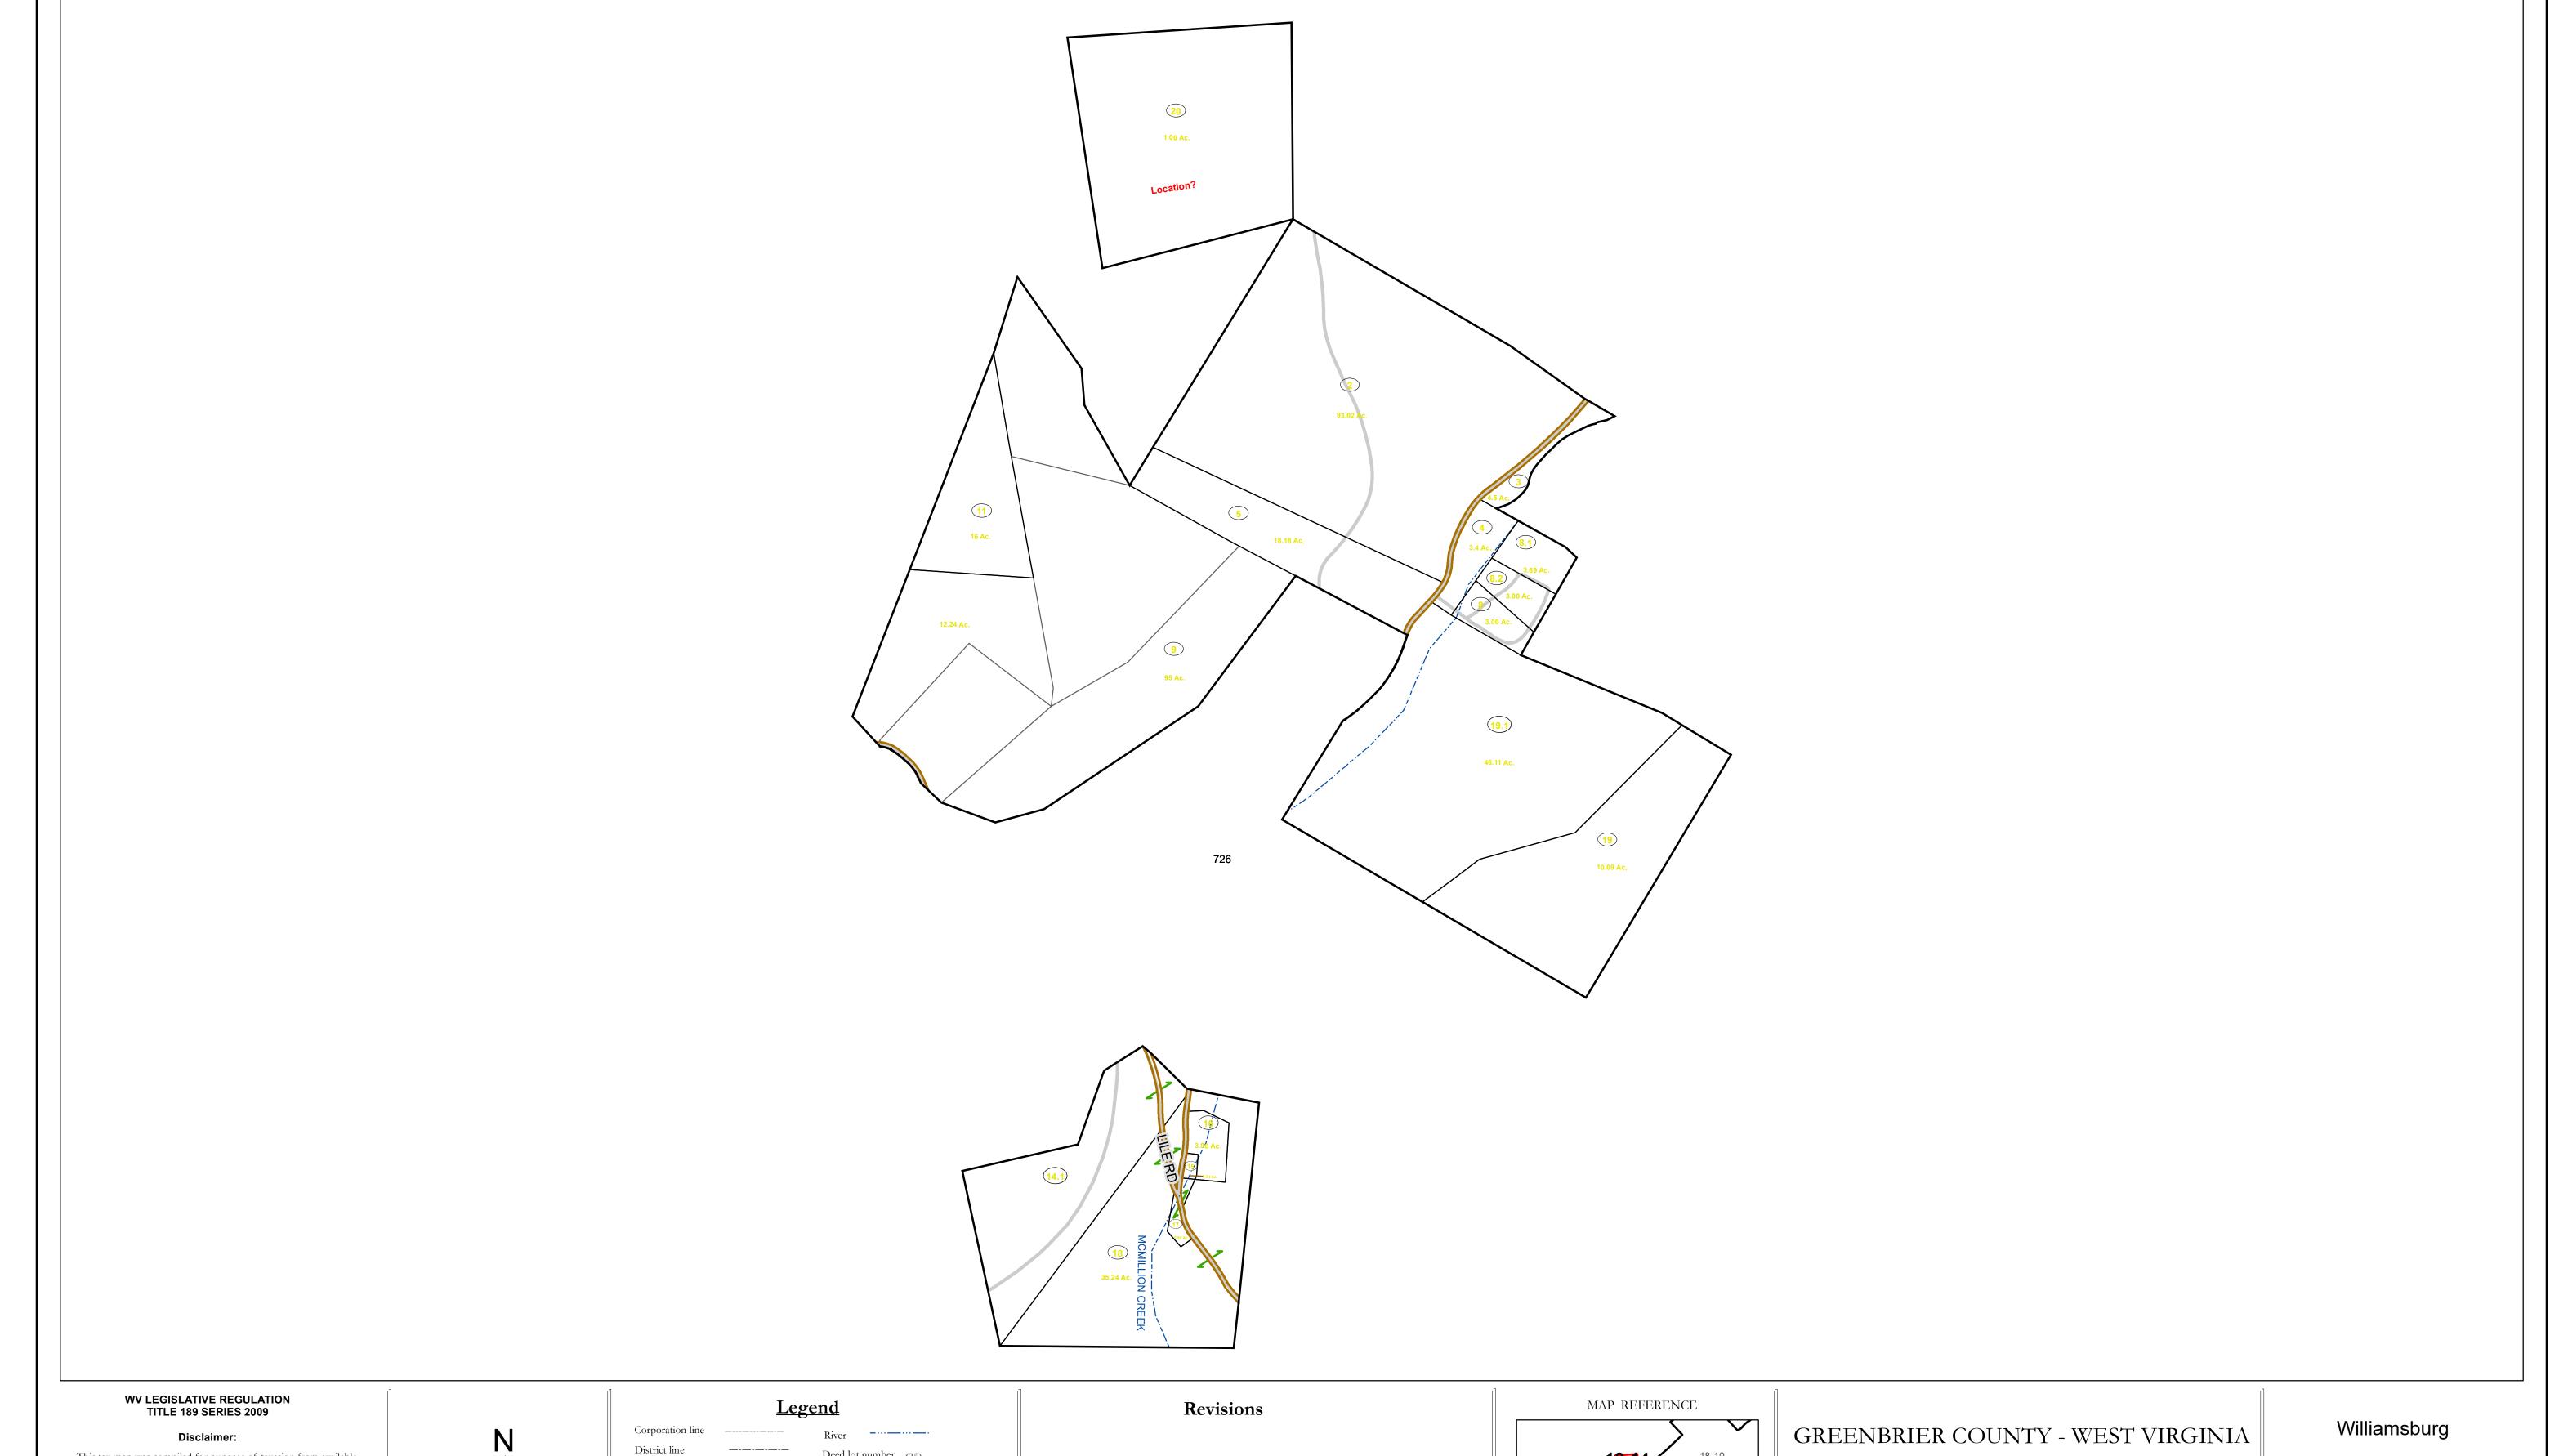

## Deed lot number (25) County line Parcel or index number 999.9 State line Parcel acreage Property Line Right of Way Lot line Road Centerline

Revised 04/01/2012 By Greenbriier County GIS Office Revised 01/26/2023

Office of Assessor

For Tax Purposes Only

Map: 18-14

Date: 1/31/2024

**SCALE:** 1 inch = 500 feet