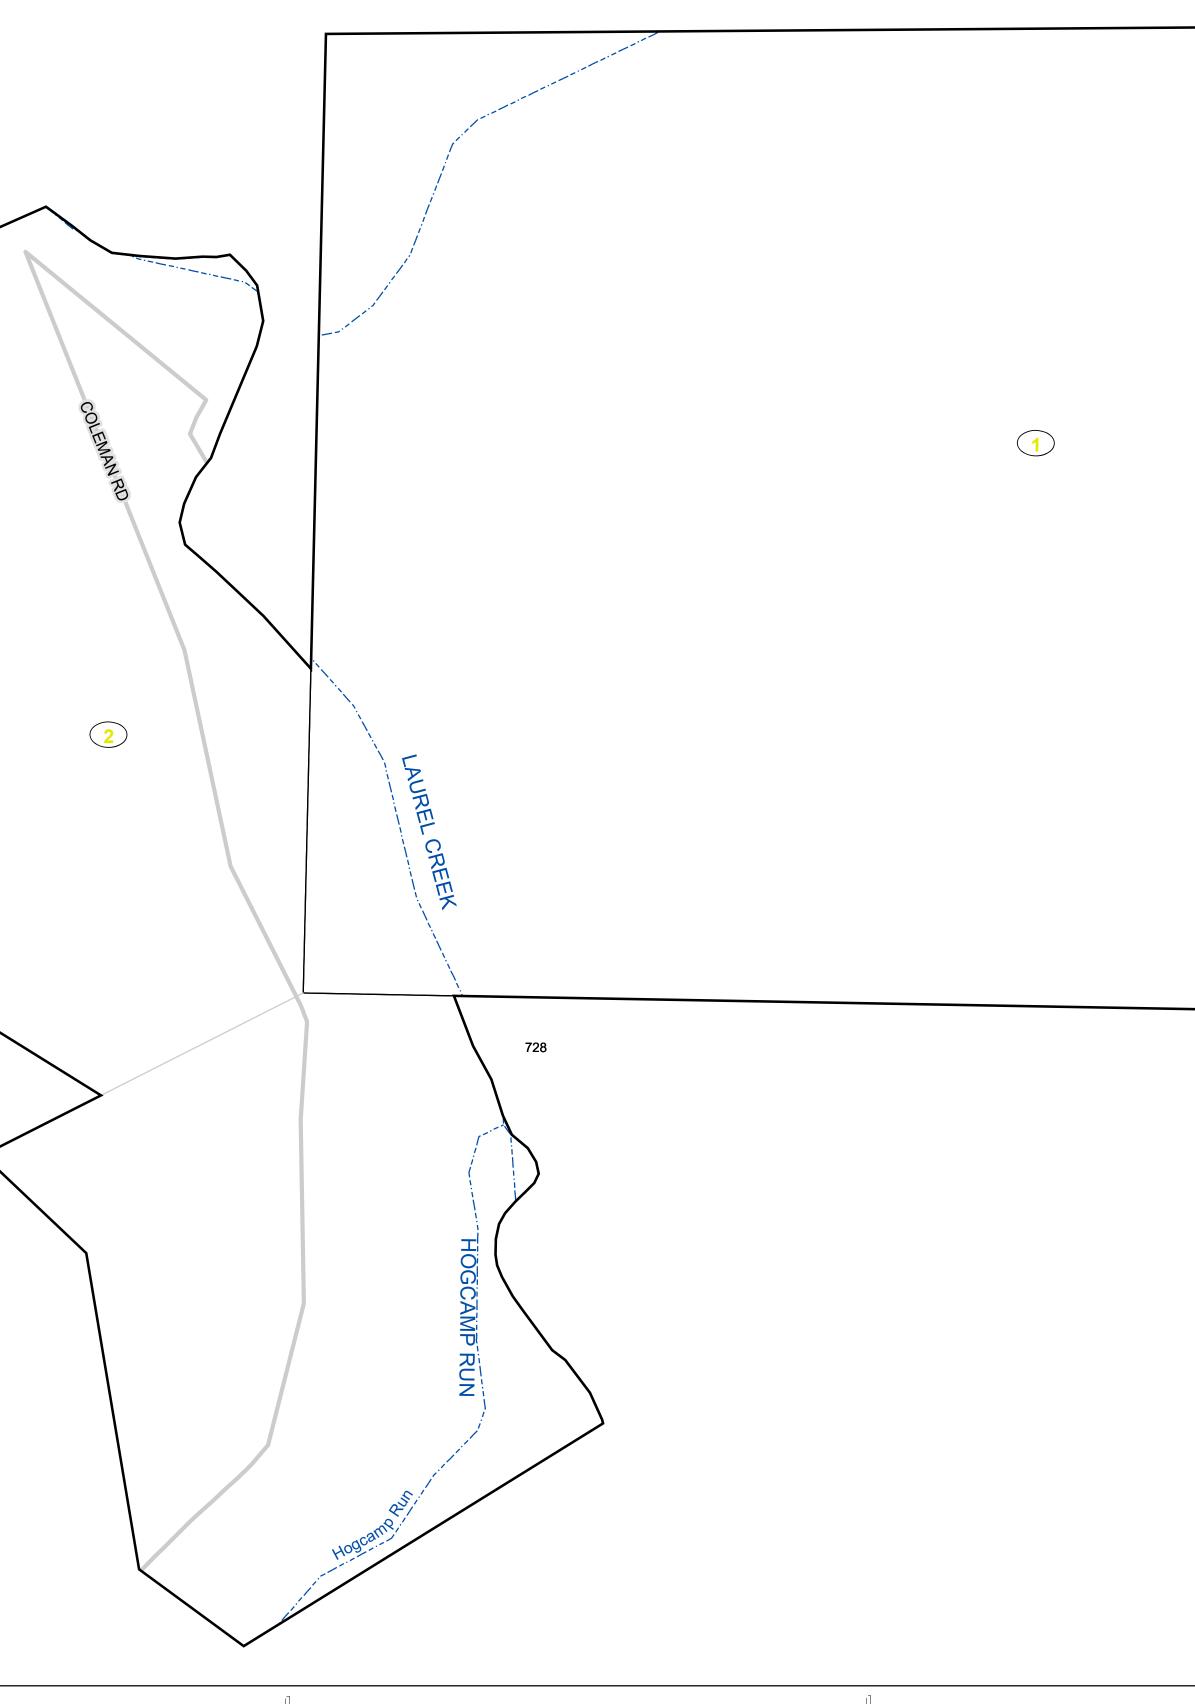

# GREENBRIER COUNTY - WEST VIRGINIA

Office of Assessor

For Tax Purposes Only

## Williamsburg

Map: 18-16

Date: 1/31/2024

**SCALE:** 1 inch = 300 feet

This tax map was compiled for puposes of taxation from available record evidence and has not been field verified. This map is not a valid survey plat and the data on this map does not imply any official status to such data. The State of West Vrginia and county assessor's office assume no liability that might result from the use of this map.