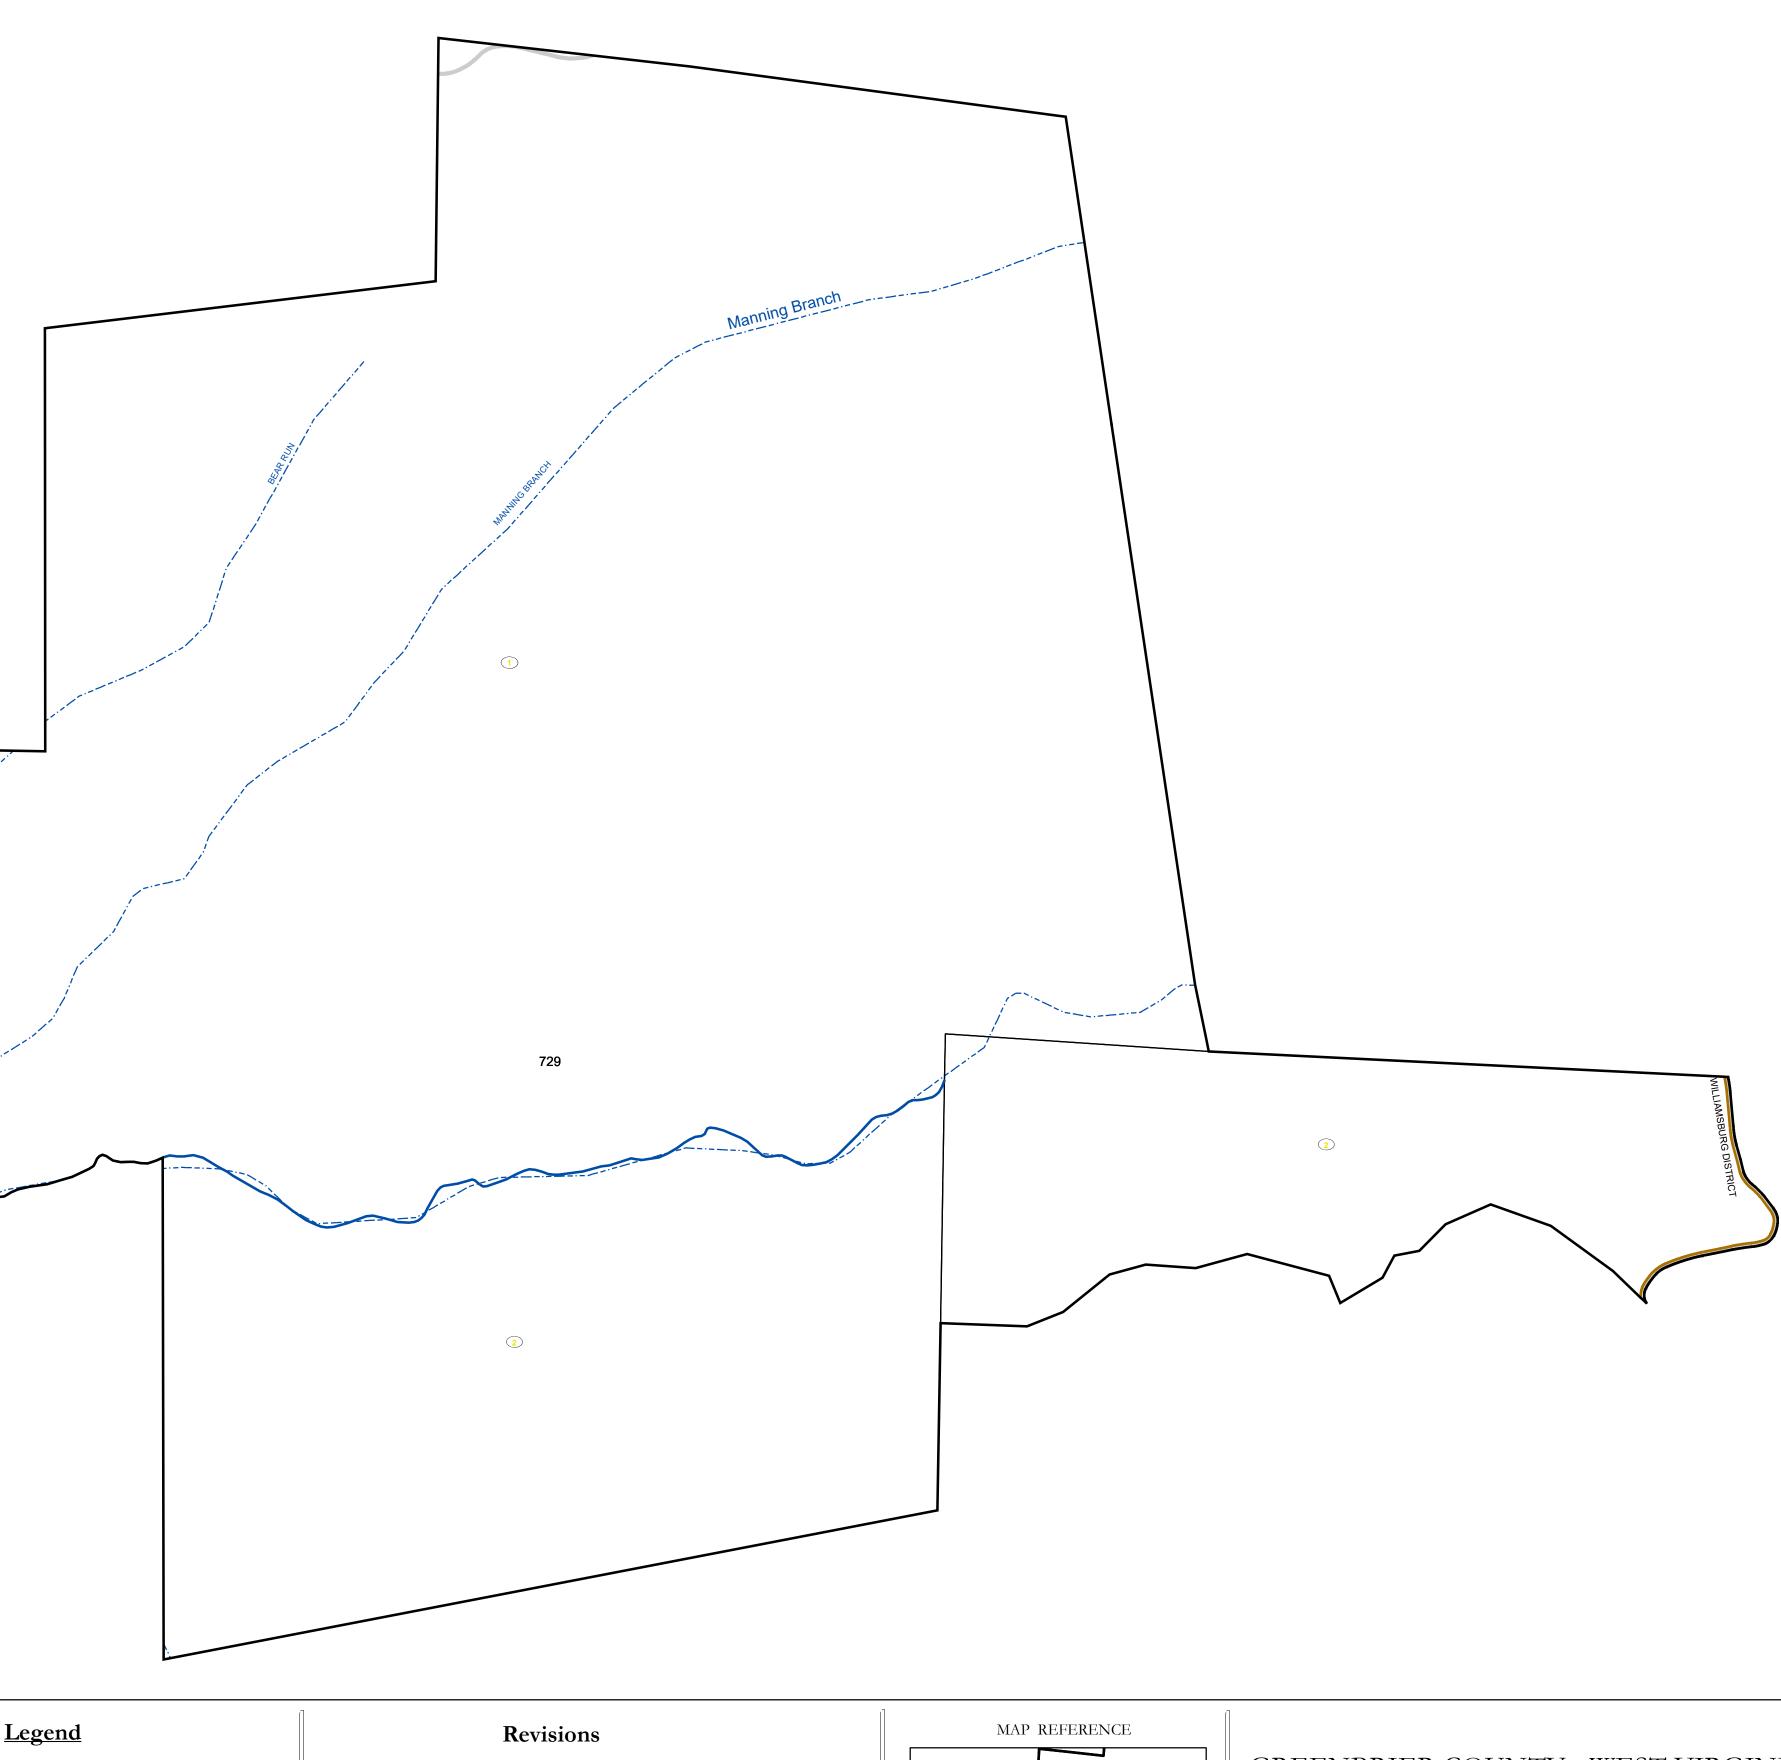

assessor's office assume no liability that might result from the use of this map.

## **Restrictions:**

All finished tax maps created under the provisions of legislation are the property of the county assessors who created them and the reproduction, copying, distribution, sale, or lease of such tax maps or copies thereof without the written permission of the respective county assessors is prohibited by law.



|                  | Le       |
|------------------|----------|
| Corporation line |          |
| District line    |          |
| County line      | <u> </u> |
| State line       | <u> </u> |
| Property Line    |          |
| Right of Way     |          |
| Railroad         | -+++     |
| Lot line         |          |
| Road Centerline  |          |
|                  |          |





## GREENBRIER COUNTY - WEST VIRGINIA

Office of Assessor

18-12

For Tax Purposes Only

## Williamsburg

Map: 18-17

Date: 1/31/2024

**SCALE:** 1 inch = 800 feet