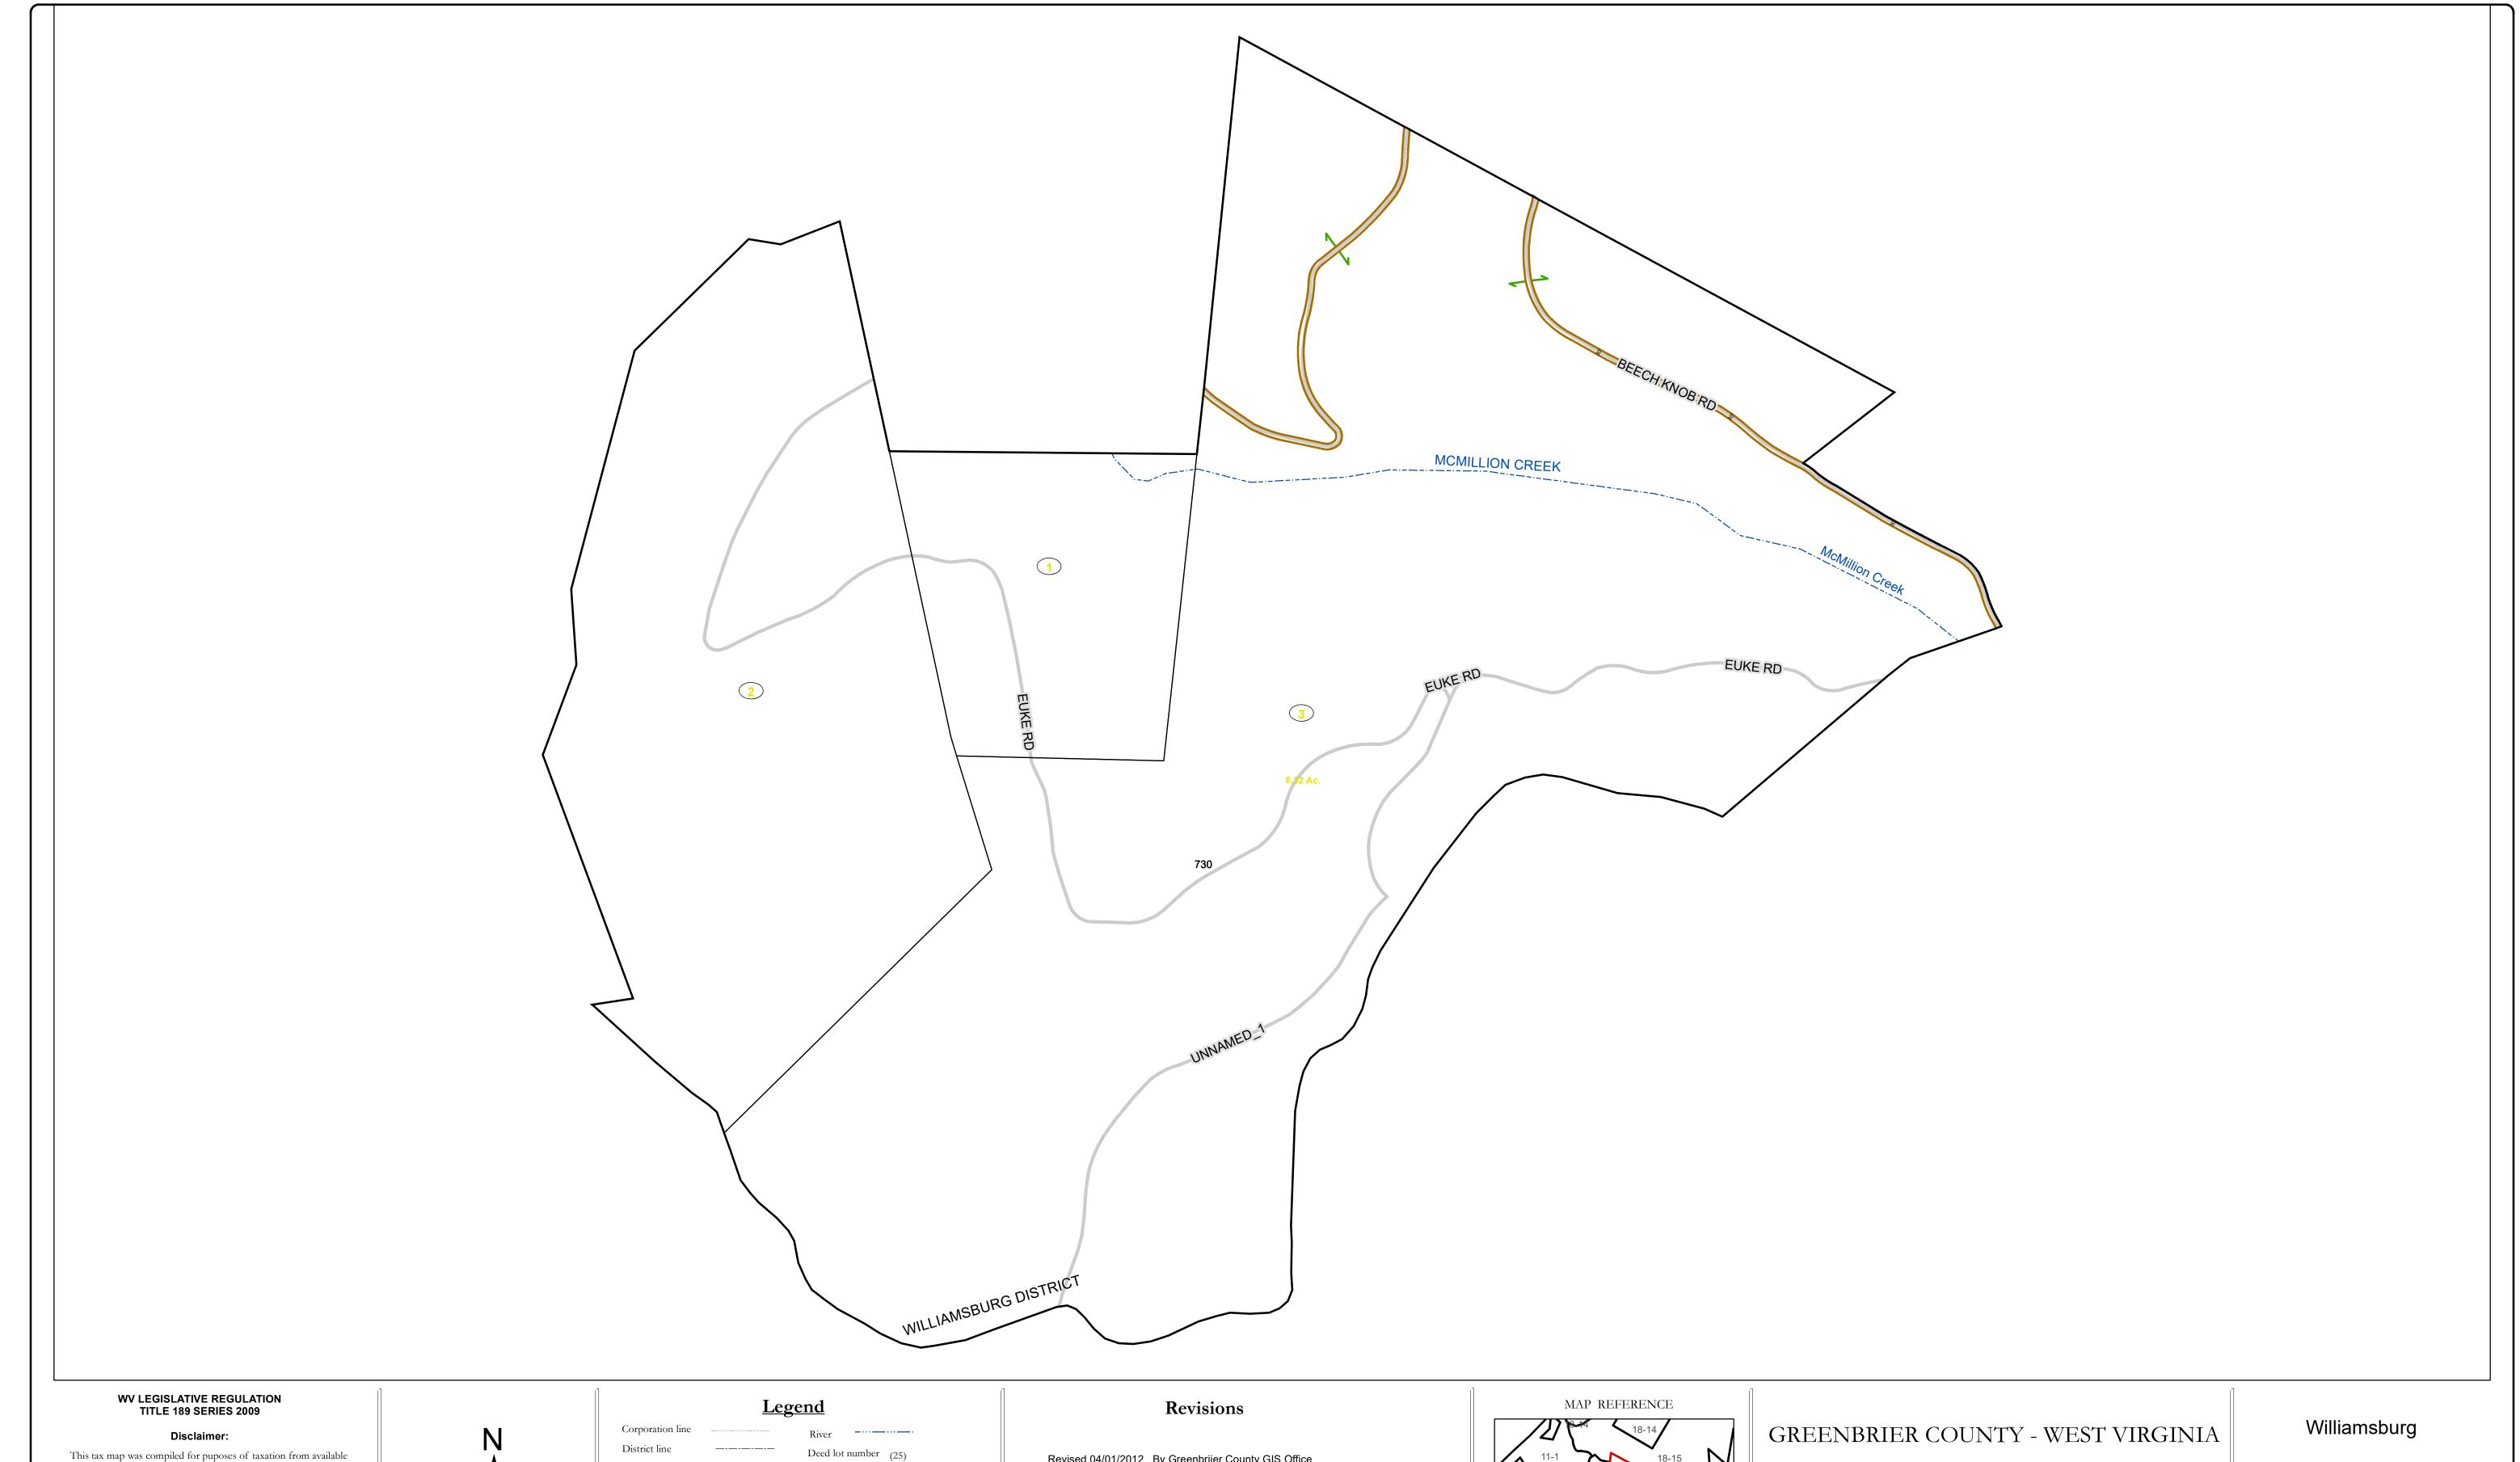

## Corporation line District line County line State line Property Line Right of Way Railroad Lot line Legend River Deed lot number (25) Parcel or index number Parcel acreage 5.23 Ac Parcel acreage Lot line

Road Centerline

Revised 04/01/2012 By Greenbriier County GIS Office Revised 01/26/2023

Office of Assessor

For Tax Purposes Only

Map: 18-18

Date: 1/31/2024

**SCALE:** 1 inch = 400 feet