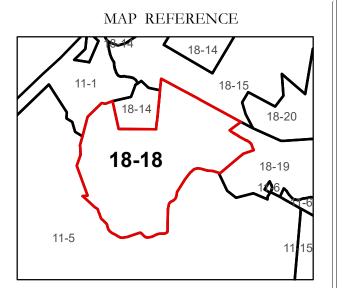

Road Centerline

Revised 04/01/2012 By Greenbriier County GIS Office Revised 01/26/2023

Office of Assessor

For Tax Purposes Only

Map: 18-18

Date: 1/31/2024

**SCALE:** 1 inch = 400 feet