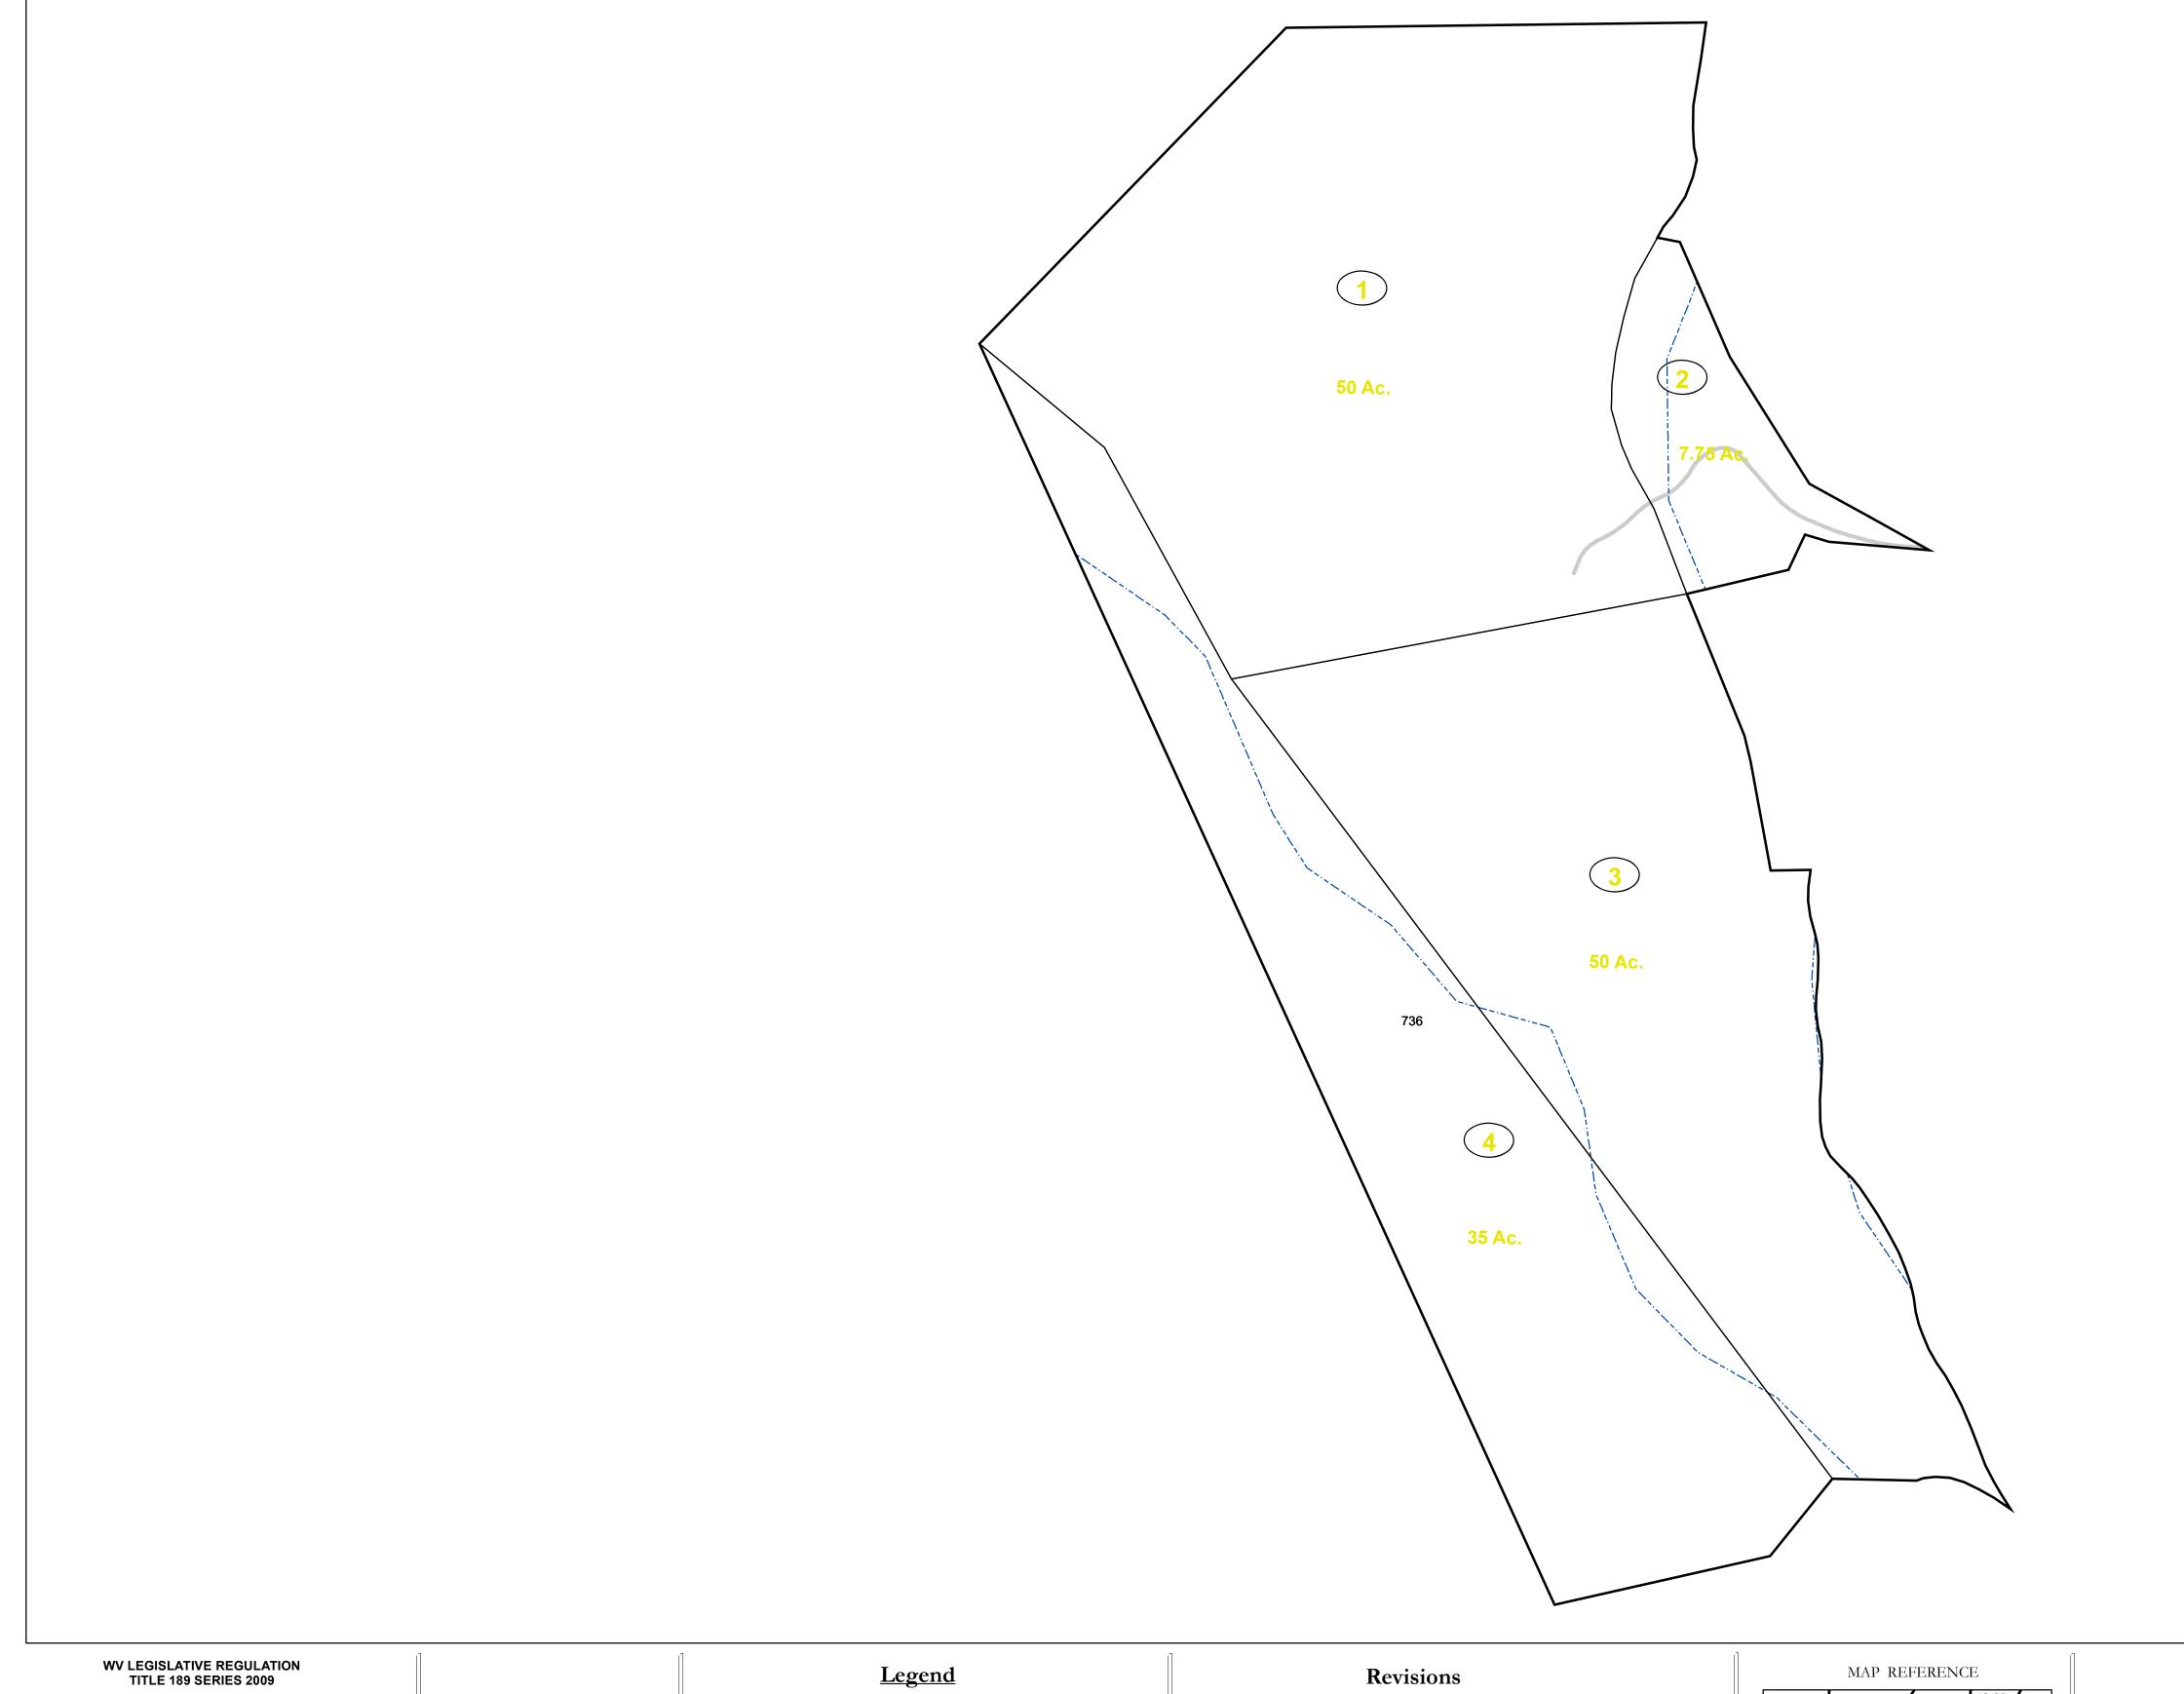

## GREENBRIER COUNTY - WEST VIRGINIA

Office of Assessor

For Tax Purposes Only

Williamsburg

Map: 18-28

Date: 1/31/2024

**SCALE:** 1 inch = 200 feet