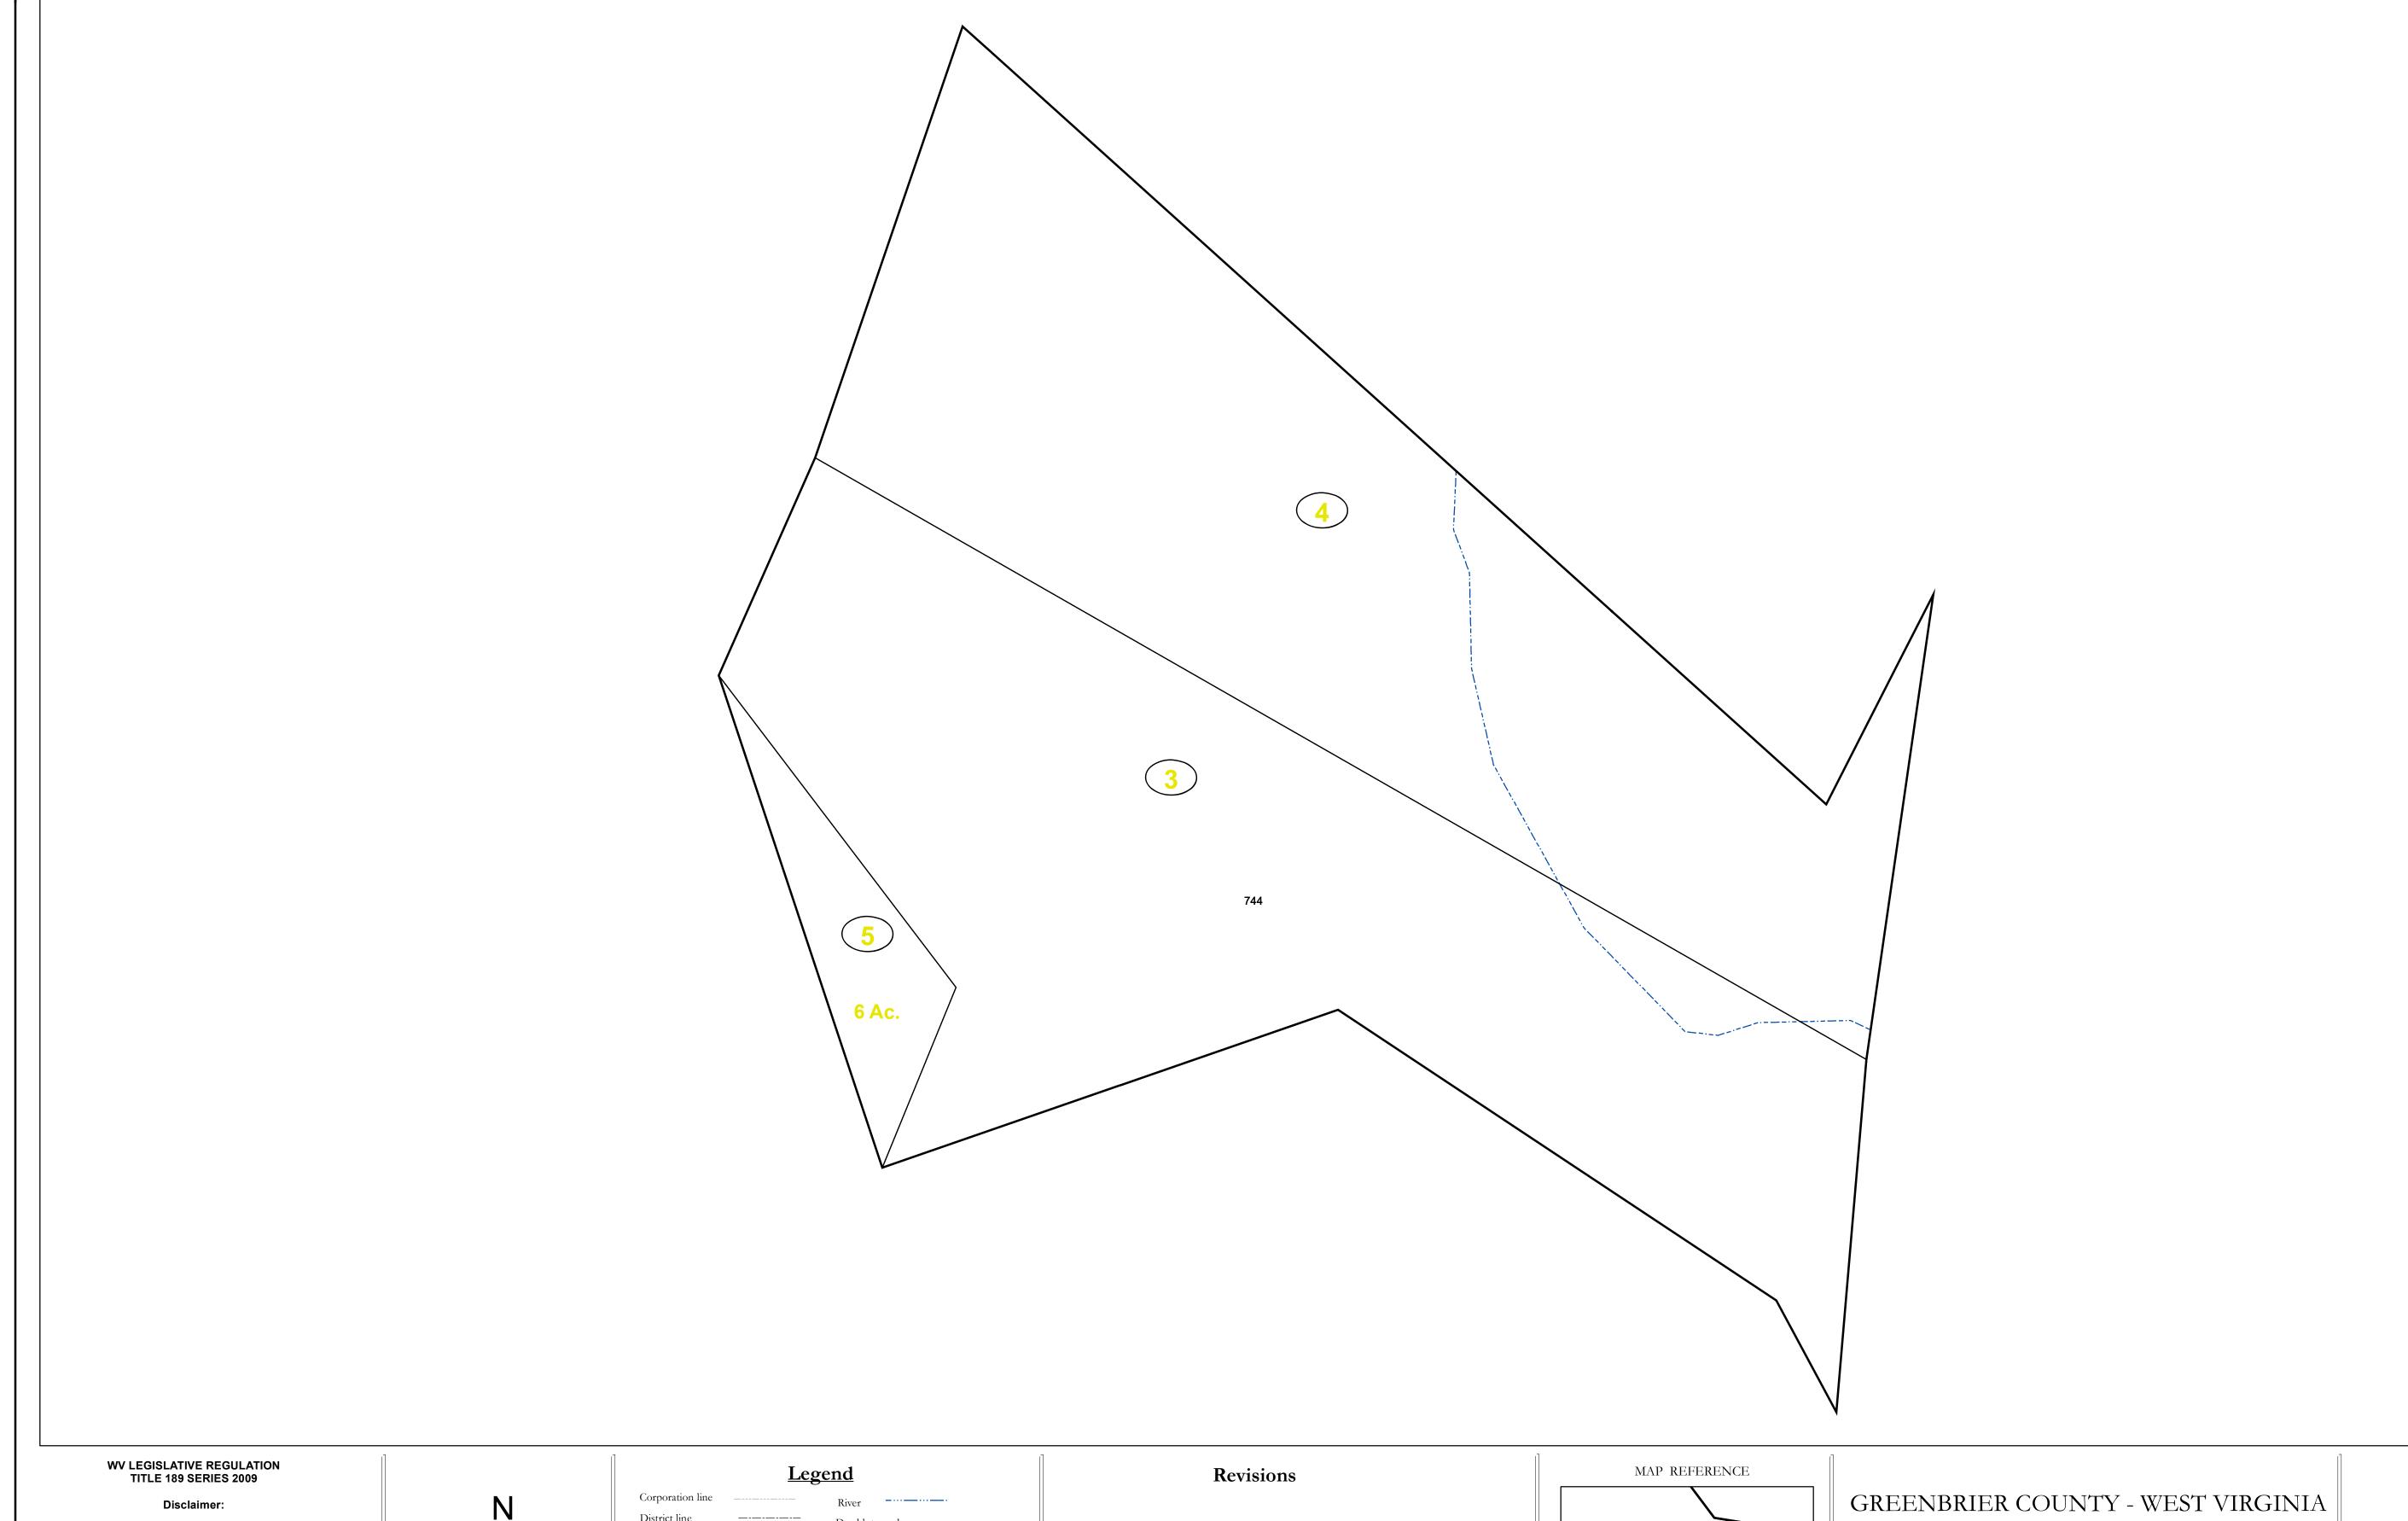

This tax map was compiled for puposes of taxation from available record evidence and has not been field verified. This map is not a valid survey plat and the data on this map does not imply any official status to such data. The State of West Vrginia and county assessor's office assume no liability that might result from the use of this map.

## Corporation line District line District line County line State line Property Line Right of Way Railroad Lot line Lot line River Deed lot number (25) Parcel or index number Parcel acreage 5.23 Ac Parcel acreage 5.23 Ac

Road Centerline

Revised 04/01/2012 By Greenbriier County GIS Office Revised 01/26/2023

Office of Assessor

For Tax Purposes Only

Williamsburg

Map: 18-36

Date: 1/31/2024

**SCALE:** 1 inch = 200 feet