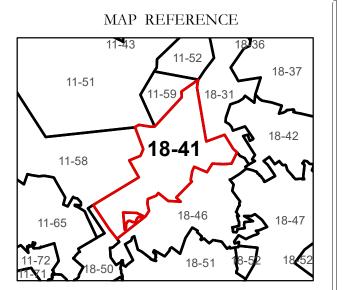

Office of Assessor

For Tax Purposes Only

Map: 18-41

Date: 1/31/2024

**SCALE:** 1 inch = 900 feet