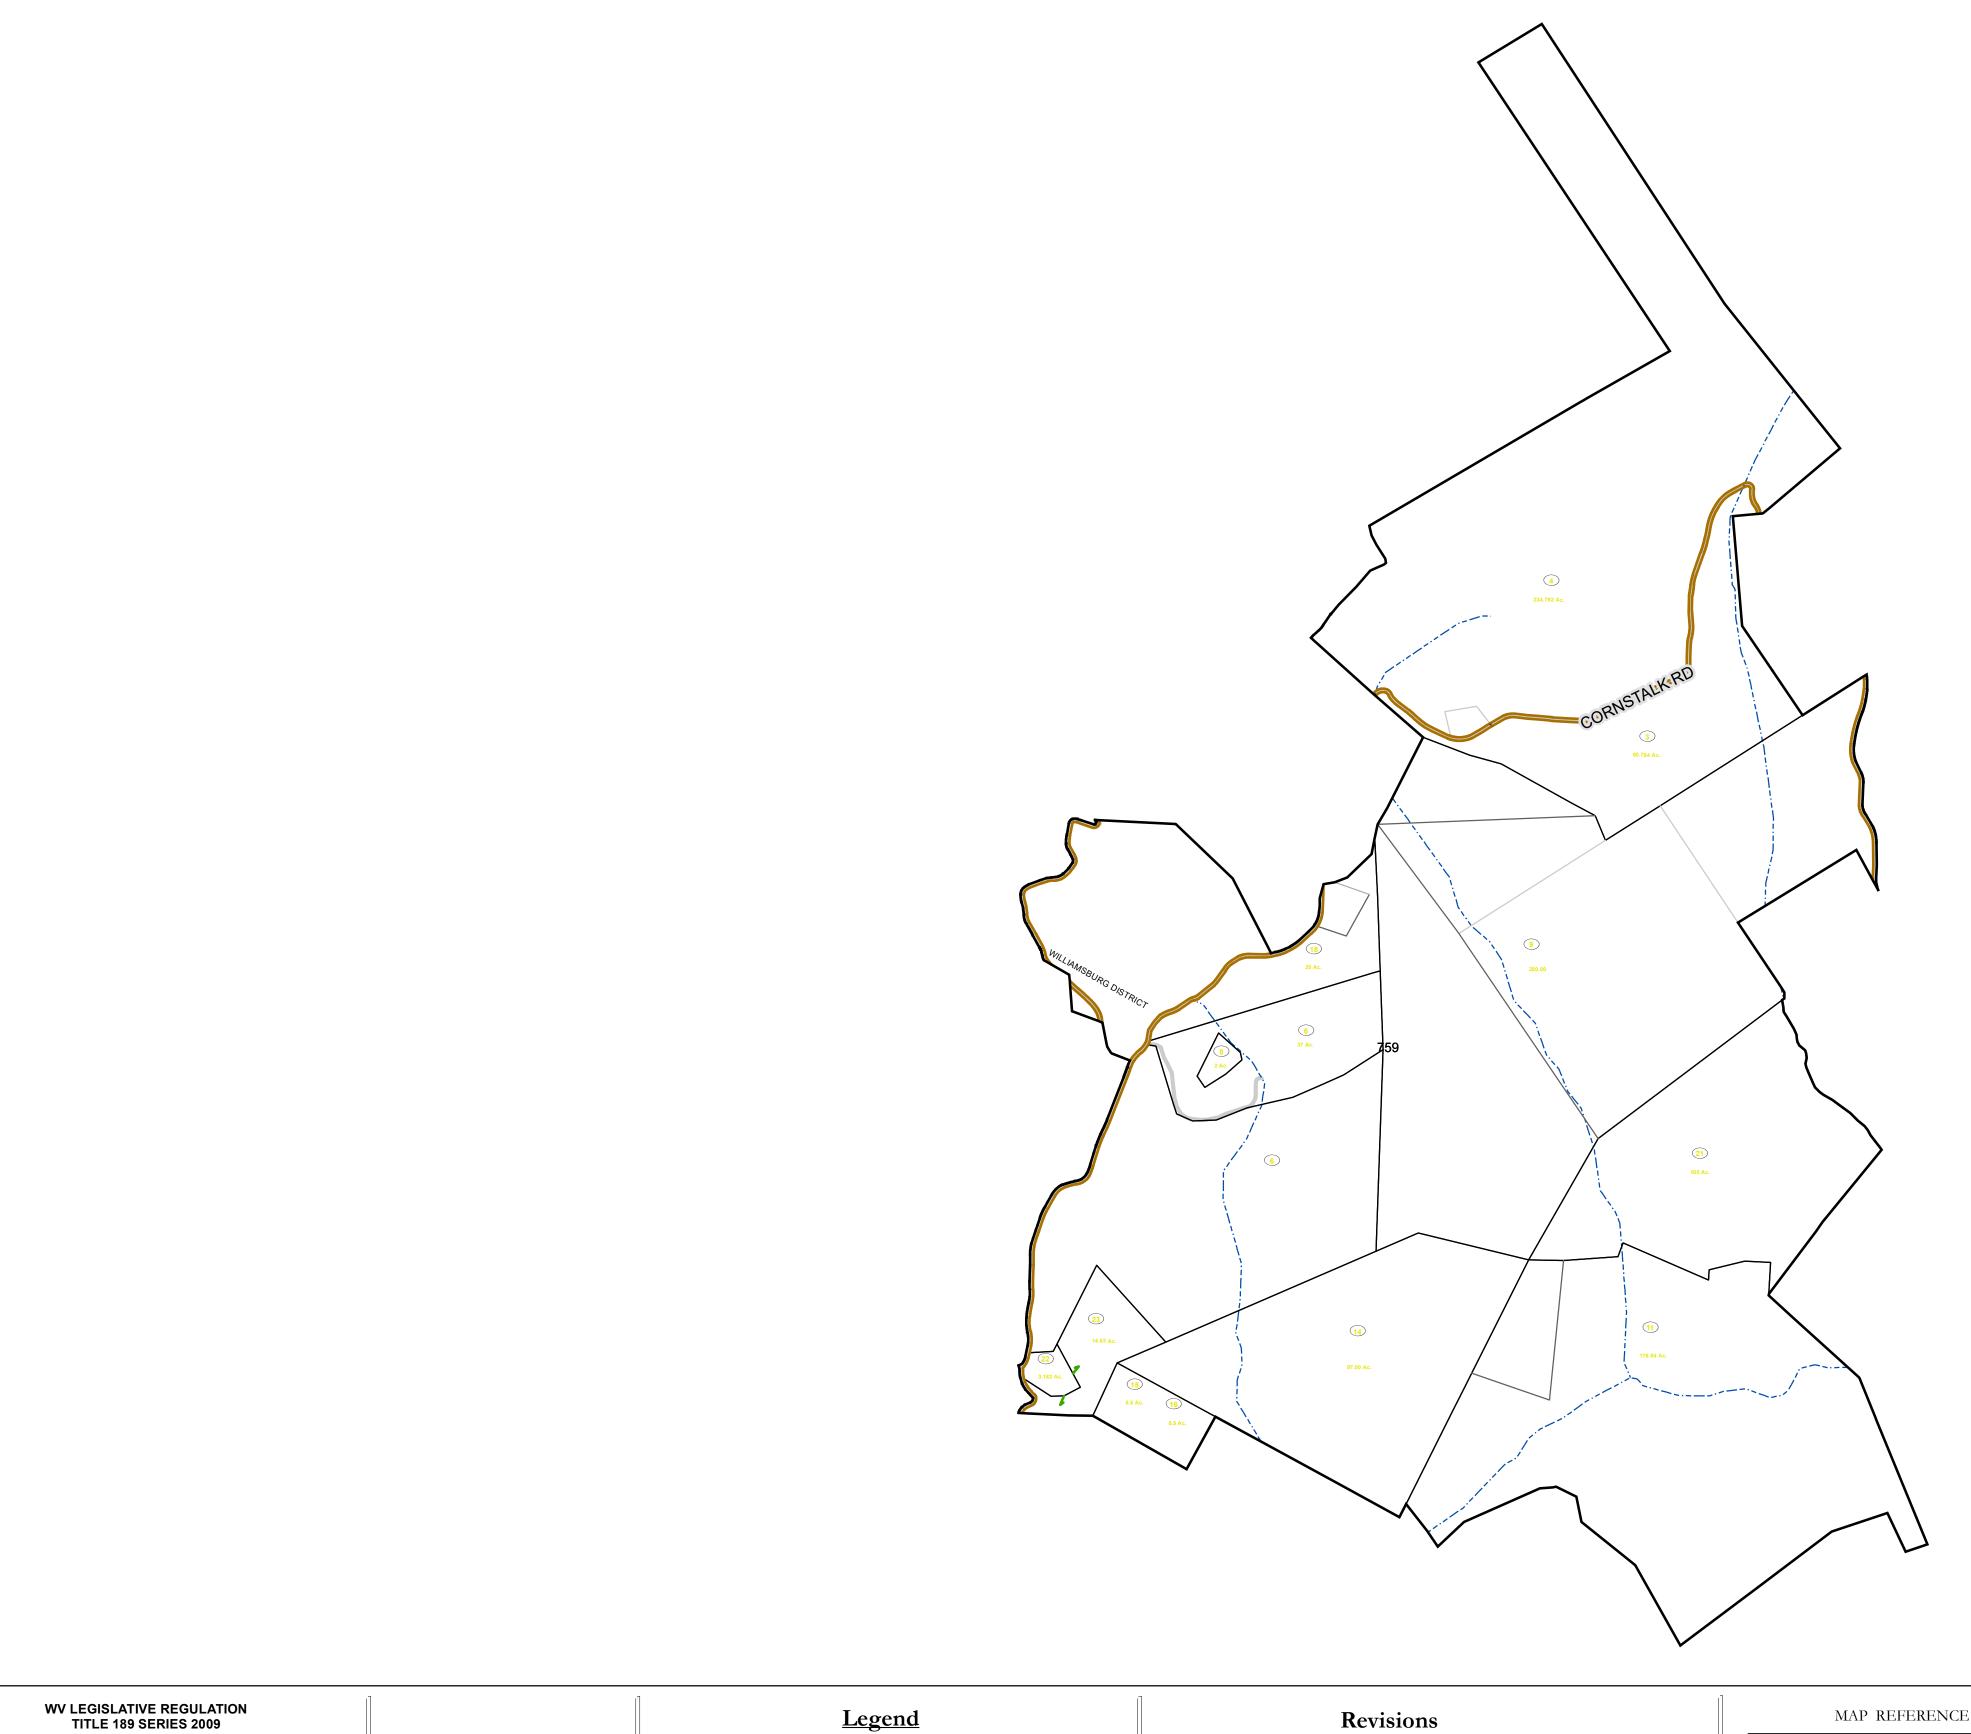

This tax map was compiled for puposes of taxation from available record evidence and has not been field verified. This map is not a valid survey plat and the data on this map does not imply any official status to such data. The State of West Vrginia and county assessor's office assume no liability that might result from the use of this map.

### <u>Legend</u> Corporation line Deed lot number (25) District line County line Parcel or index number 999.9 State line Parcel acreage Property Line Right of Way Lot line

Road Centerline

## GREENBRIER COUNTY - WEST VIRGINIA

Office of Assessor

For Tax Purposes Only

Williamsburg

Map: 18-50

Date: 1/31/2024

**SCALE:** 1 inch = 800 feet