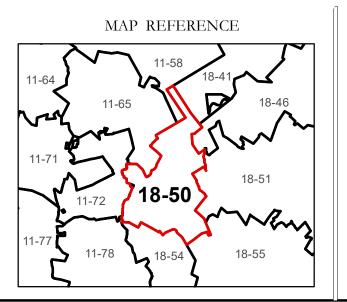

## GREENBRIER COUNTY - WEST VIRGINIA

Office of Assessor

For Tax Purposes Only

Williamsburg

Map: 18-50

Date: 1/31/2024

**SCALE:** 1 inch = 800 feet