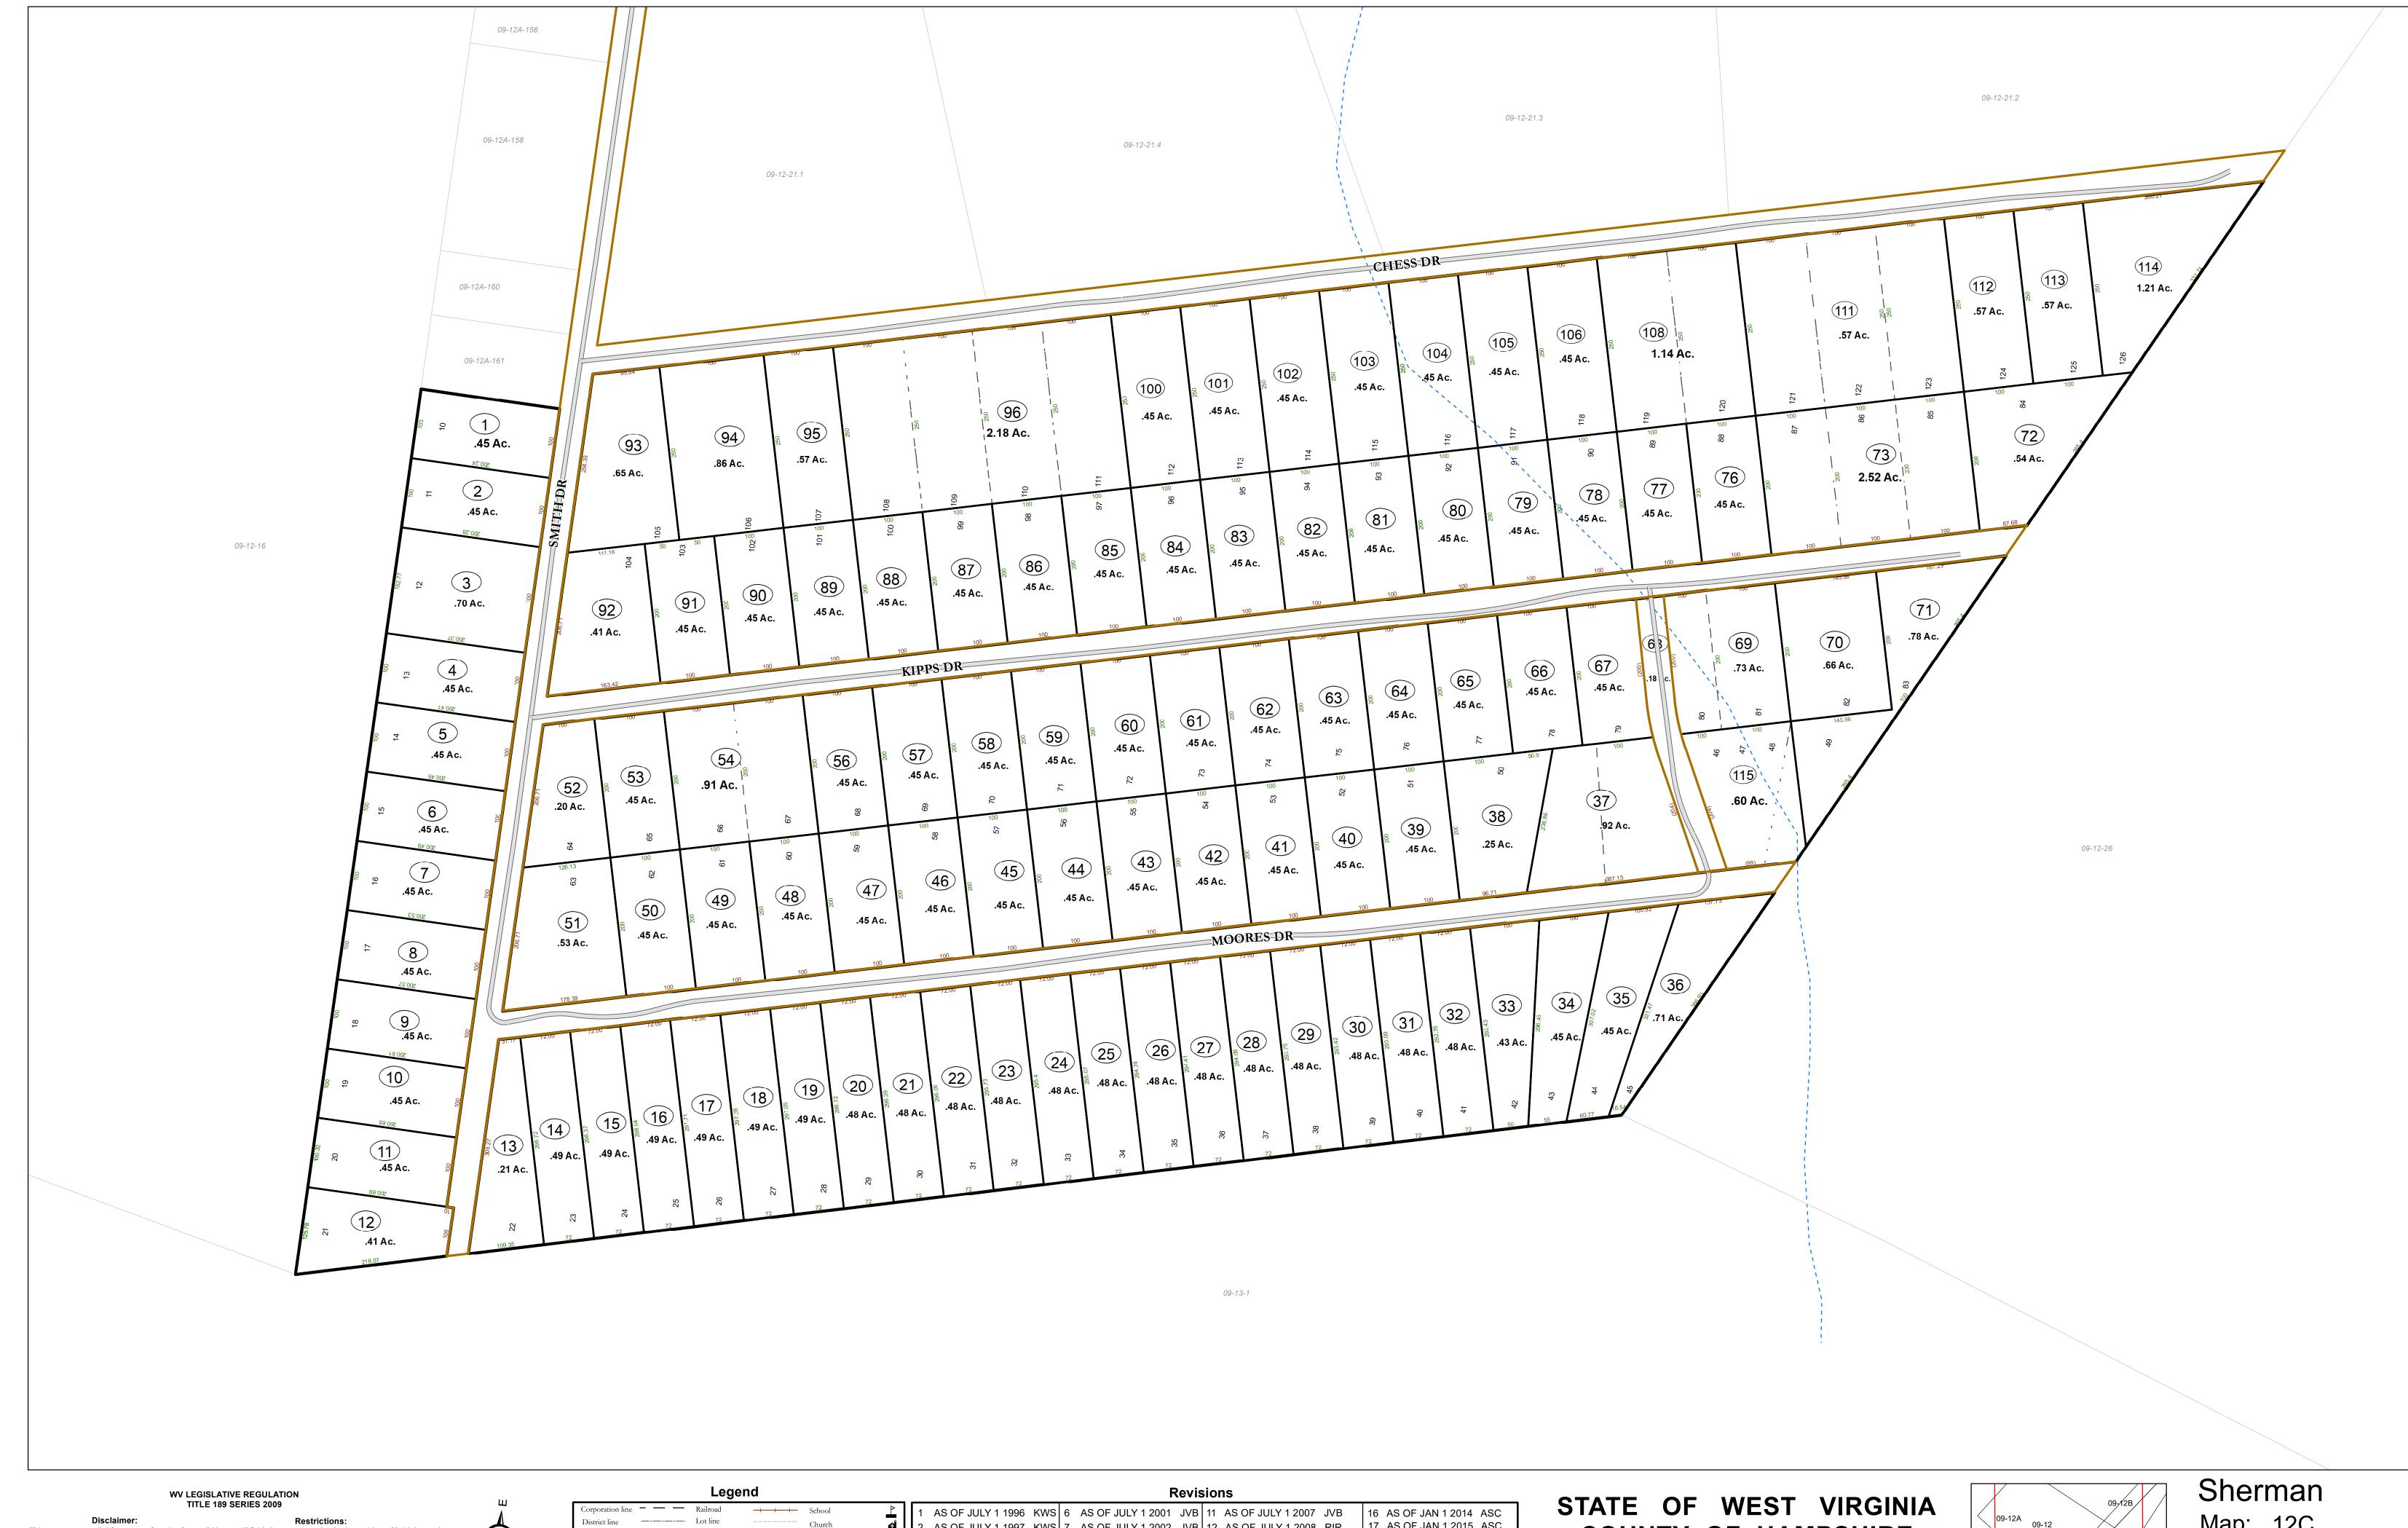

## **COUNTY OF HAMPSHIRE**

Office of Assessor

Map: 12C Created: 1/19/2024 **Scale:** 1 in = 100 ft