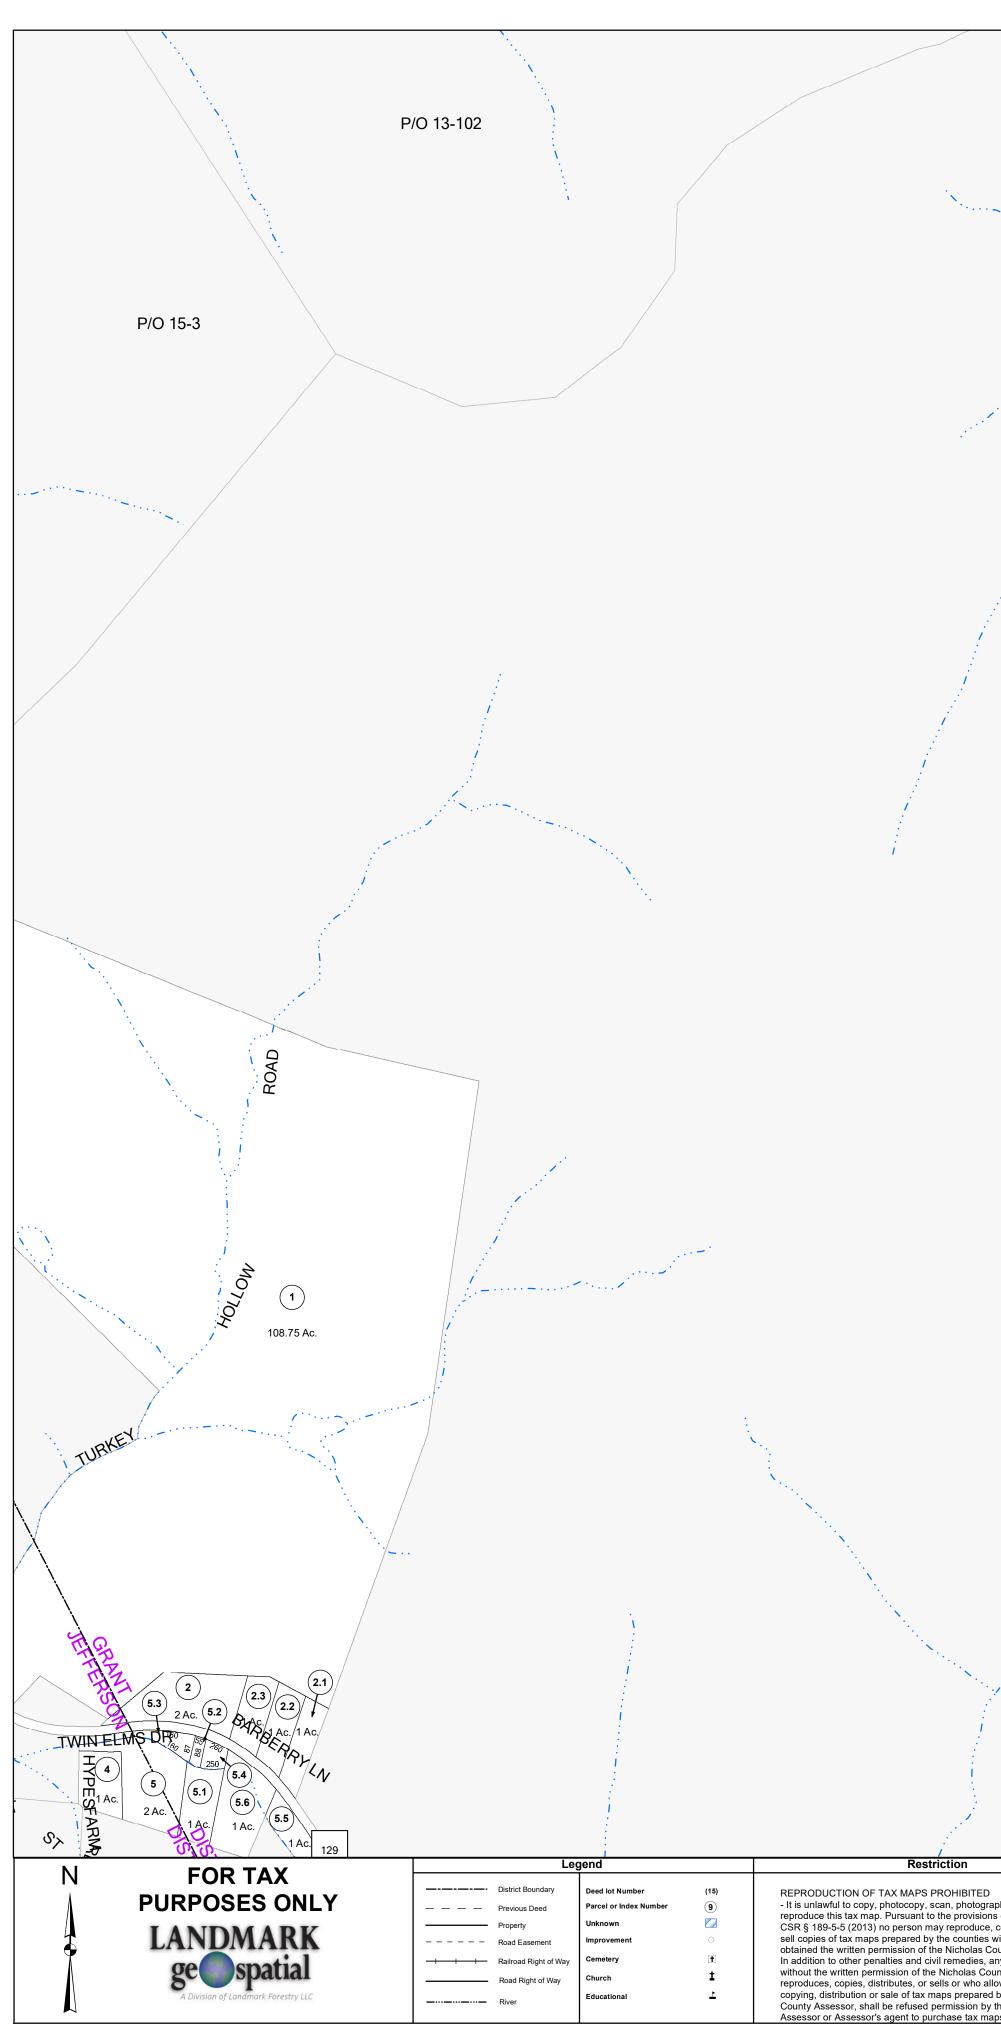

|                                                                                                                                                                                                                                                                                                                                                                                                    | - Shaft                                                               |                                                    | BYRON                                                    |                                  |                |
|--------------------------------------------------------------------------------------------------------------------------------------------------------------------------