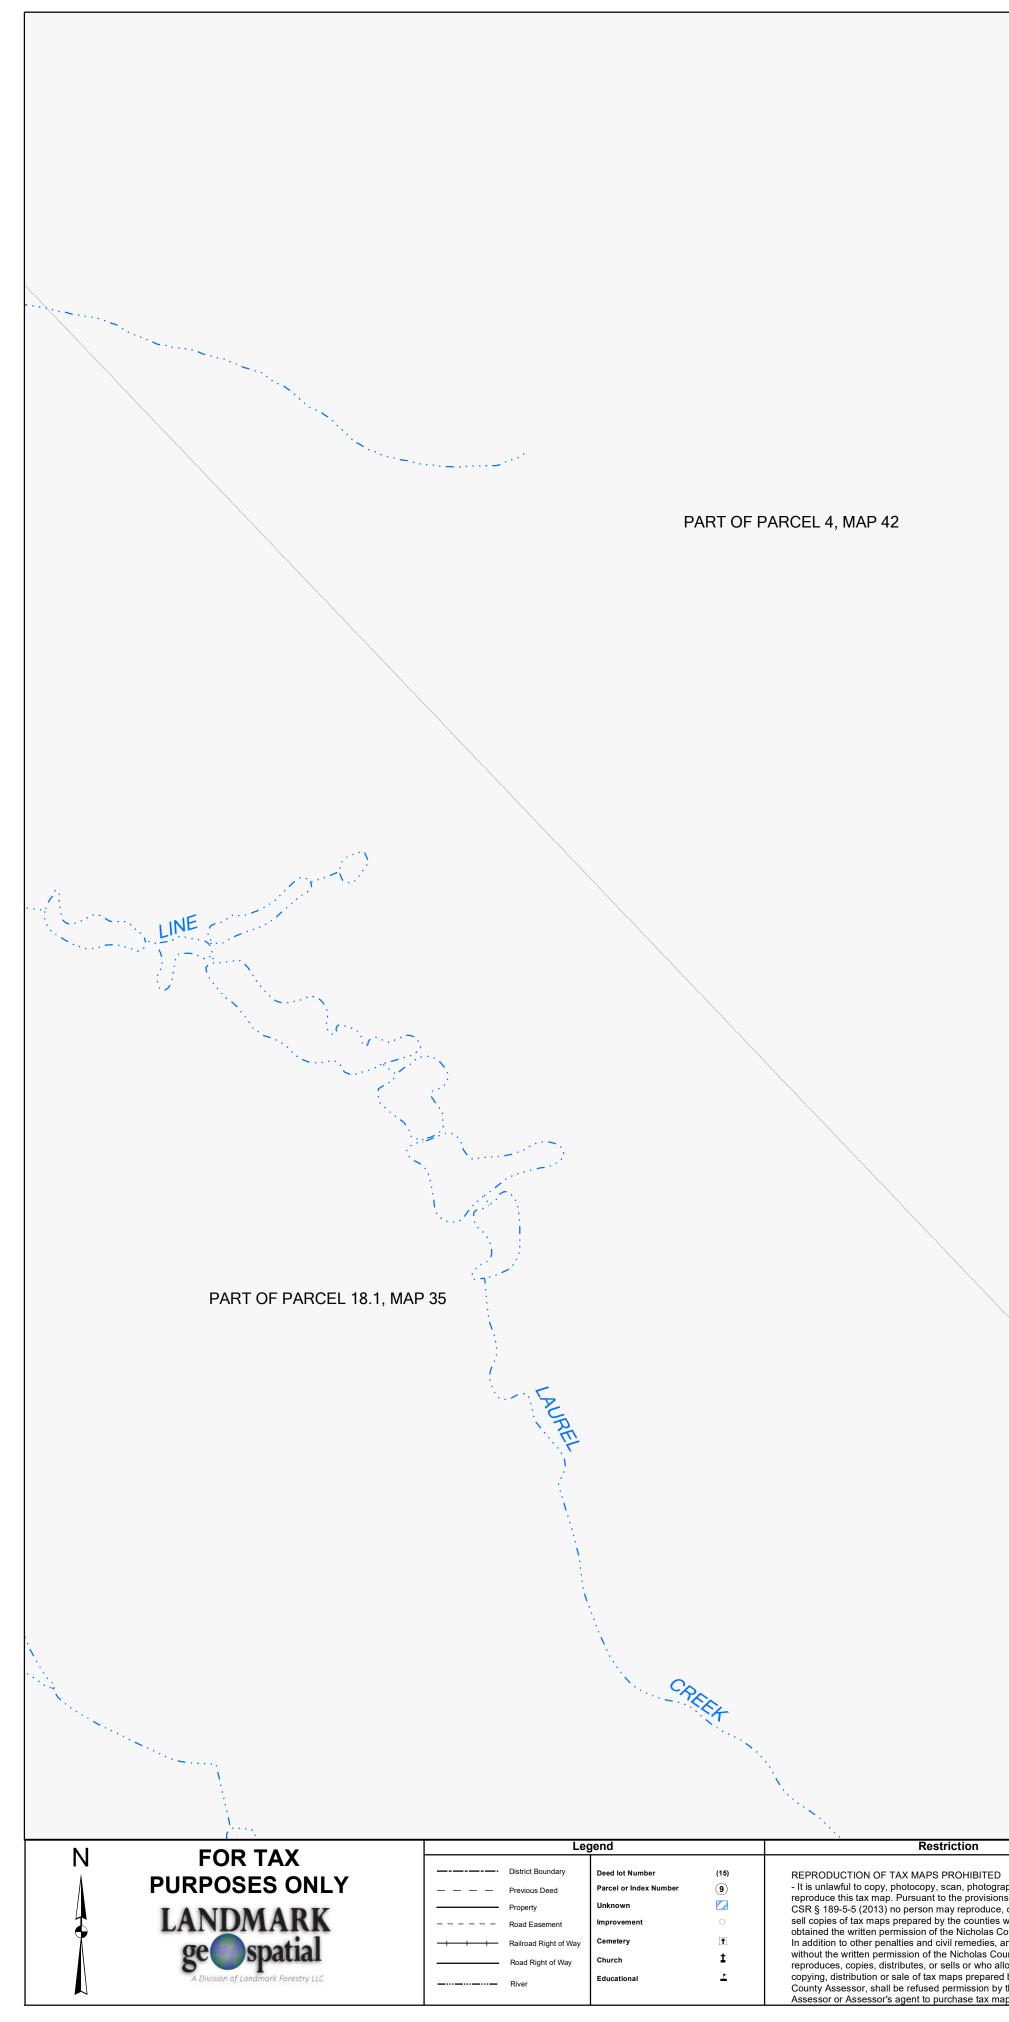

|                                                                                                                                                                                                                                                                                                                                    |                              |                                       |             | <b>2</b><br>57.89 Ac. |                                  |
|------------------------------------------------------------------------------------------------------------------------------------------------------------------------------------------------------------------------------------------------------------------------------------------------------------------------------------|------------------------------|---------------------------------------|-------------|-----------------------|----------------------------------|
| 32                                                                                                                                                                                                                                                                                                                                 |                              |                                       |             | BOOTH TRACT)          | /                                |
|                                                                                                                                                                                                                                                                                                                                    |                              |                                       |             |                       | /                                |
|                                                                                                                                                                                                                                                                                                                                    |                              |                                       |             |                       |                                  |
|                                                                                                                                                                                                                                                                                                                                    |                              |                                       |             |                       |                                  |
|                                                                                                                                                                                                                                                                                                                                    |                              |                                       |             |                       |                                  |
|                                                                                                                                                                                                                                                                                                                                    |                              |                                       |             |                       |                                  |
|                                                                                                                                                                                                                                                                                                                                    |                              |                                       |             | <b>6</b><br>346.76 A  | Ac.                              |
|                                                                                                                                                                                                                                                                                                                                    |                              | <b>4</b><br>200 Ac.                   |             |                       |                                  |
|                                                                                                                                                                                                                                                                                                                                    |                              | (P/O G-50)                            |             |                       |                                  |
|                                                                                                                                                                                                                                                                                                                                    |                              |                                       |             |                       |                                  |
|                                                                                                                                                                                                                                                                                                                                    |                              |                                       |             |                       |                                  |
|                                                                                                                                                                                                                                                                                                                                    |                              |                                       |             | FORM                  |                                  |
|                                                                                                                                                                                                                                                                                                                                    |                              |                                       |             |                       |                                  |
|                                                                                                                                                                                                                                                                                                                                    |                              |                                       |             | 210                   |                                  |
|                                                                                                                                                                                                                                                                                                                                    |                              | · · · · · · · · · · · · · · · · · · · |             |                       |                                  |
|                                                                                                                                                                                                                                                                                                                                    |                              |                                       |             |                       |                                  |
|                                                                                                                                                                                                                                                                                                                                    |                              | ACK                                   |             |                       |                                  |
|                                                                                                                                                                                                                                                                                                                                    |                              |                                       |             |                       |                                  |
| 1<br>2<br>1                                                                                                                                                                                                                                                                                                                        |                              | 28<br>29                              | 05-41 05-42 | 2 05-43               | A DE THE TO                      |
| ED graph, or otherwise 11                                                                                                                                                                                                                                                                                                          | 2 21<br>3 22<br>4 23<br>5 24 | 30<br>31<br>32<br>33                  | 05-46 05-47 | 05-48                 | NICHOLAS COUNTY<br>WEST VIRGINIA |
| stons of W.Va. 4 1.   uce, copy, distribute or ies without having first 5 1.   is county Assessor. 5 1.   is county Assessor. 6 1.   is county Assessor. 6 1.   is county Assessor. 7 1   is county Assessor. 7 1   is county Assessor. 8 1   is o allows the reproduction, ared by the Nicholas 1   is by the Nicholas County 9 1 | 6 25   7 26   8 27           | 34   35   36                          | 05-50 05-5  |                       | NICHOLAS COUNTY<br>WEST VIRGINIA |