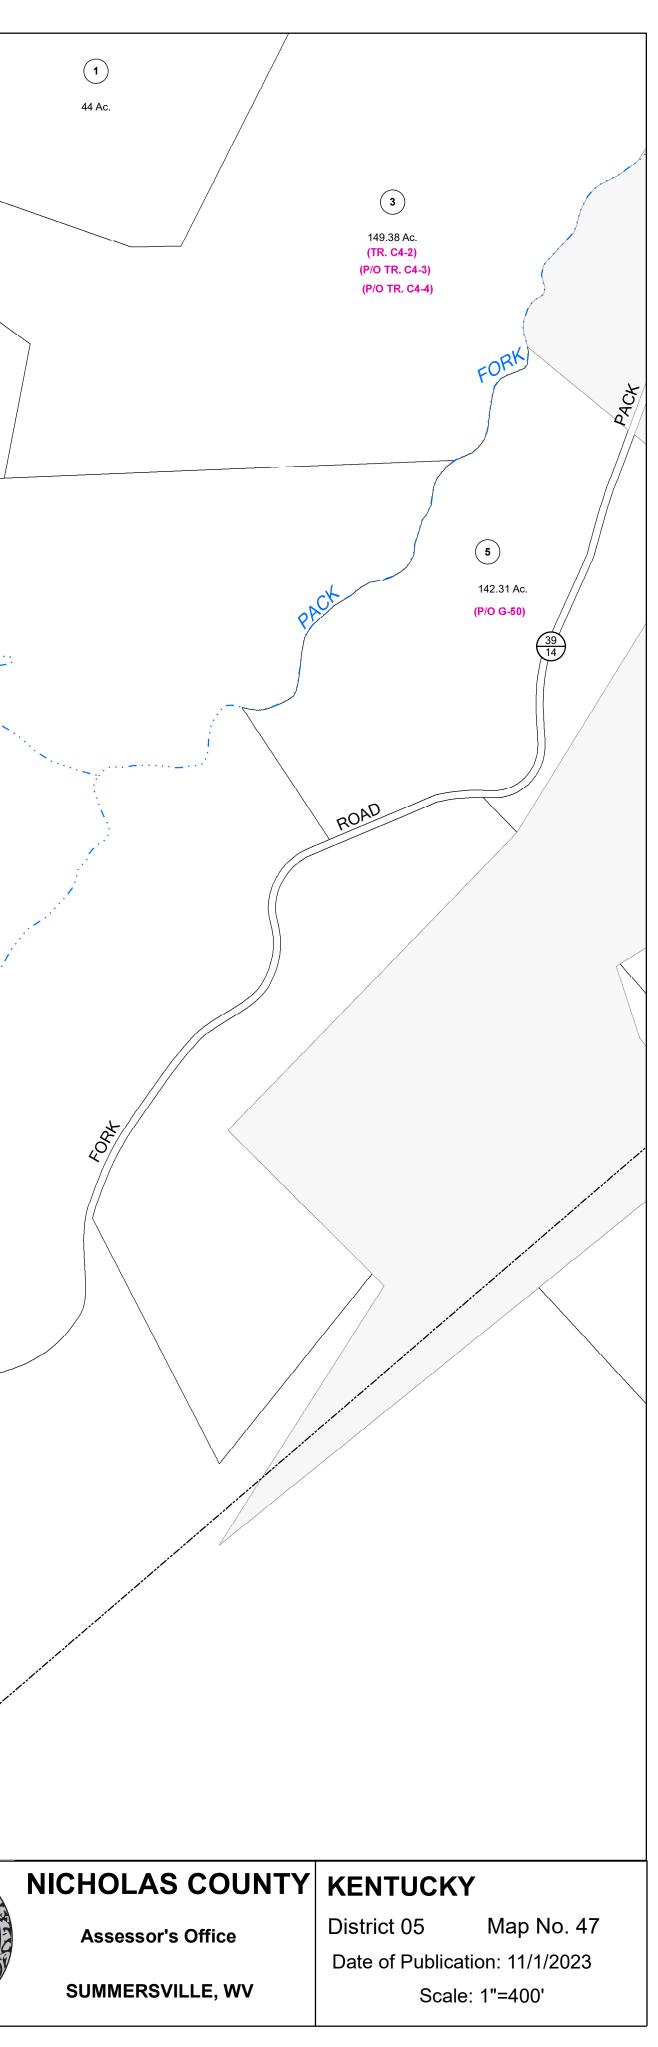

|                                                                                                                                                                                                                                                                                                                                    |                              |                                       |             | <b>2</b><br>57.89 Ac. |                                  |
|------------------------------------------------------------------------------------------------------------------------------------------------------------------------------------------------------------------------------------------------------------------------------------------------------------------------------------|------------------------------|---------------------------------------|-------------|-----------------------|----------------------------------|
| 32                                                                                                                                                                                                                                                                                                                                 |                              |                                       |             | BOOTH TRACT)          | /                                |
|                                                                                                                                                                                                                                                                                                                                    |                              |                                       |             |                       | /                                |
|                                                                                                                                                                                                                                                                                                                                    |                              |                                       |             |                       |                                  |
|                                                                                                                                                                                                                                                                                                                                    |                              |                                       |             |                       |                                  |
|                                                                                                                                                                                                                                                                                                                                    |                              |                                       |             |                       |                                  |
|                                                                                                                                                                                                                                                                                                                                    |                              |                                       |             |                       |                                  |
|                                                                                                                                                                                                                                                                                                                                    |                              |                                       |             | <b>6</b><br>346.76 A  | Ac.                              |
|                                                                                                                                                                                                                                                                                                                                    |                              | <b>4</b><br>200 Ac.                   |             |                       |                                  |
|                                                                                                                                                                                                                                                                                                                                    |                              | (P/O G-50)                            |             |                       |                                  |
|                                                                                                                                                                                                                                                                                                                                    |                              |                                       |             |                       |                                  |
|                                                                                                                                                                                                                                                                                                                                    |                              |                                       |             |                       |                                  |
|                                                                                                                                                                                                                                                                                                                                    |                              |                                       |             | FORM                  |                                  |
|                                                                                                                                                                                                                                                                                                                                    |                              |                                       |             |                       |                                  |
|                                                                                                                                                                                                                                                                                                                                    |                              |                                       |             | 210                   |                                  |
|                                                                                                                                                                                                                                                                                                                                    |                              | · · · · · · · · · · · · · · · · · · · |             |                       |                                  |
|                                                                                                                                                                                                                                                                                                                                    |                              |                                       |             |                       |                                  |
|                                                                                                                                                                                                                                                                                                                                    |                              | ACK                                   |             |                       |                                  |
|                                                                                                                                                                                                                                                                                                                                    |                              |                                       |             |                       |                                  |
| 1<br>2<br>1                                                                                                                                                                                                                                                                                                                        |                              | 28<br>29                              | 05-41 05-42 | 2 05-43               | A DE THE TO                      |
| ED graph, or otherwise 11                                                                                                                                                                                                                                                                                                          | 2 21<br>3 22<br>4 23<br>5 24 | 30<br>31<br>32<br>33                  | 05-46 05-47 | 05-48                 | NICHOLAS COUNTY<br>WEST VIRGINIA |
| stons of W.Va. 4 1.   uce, copy, distribute or ies without having first 5 1.   is county Assessor. 5 1.   is county Assessor. 6 1.   is county Assessor. 6 1.   is county Assessor. 7 1   is county Assessor. 7 1   is county Assessor. 8 1   is o allows the reproduction, ared by the Nicholas 1   is by the Nicholas County 9 1 | 6 25   7 26   8 27           | 34   35   36                          | 05-50 05-5  |                       | NICHOLAS COUNTY<br>WEST VIRGINIA |