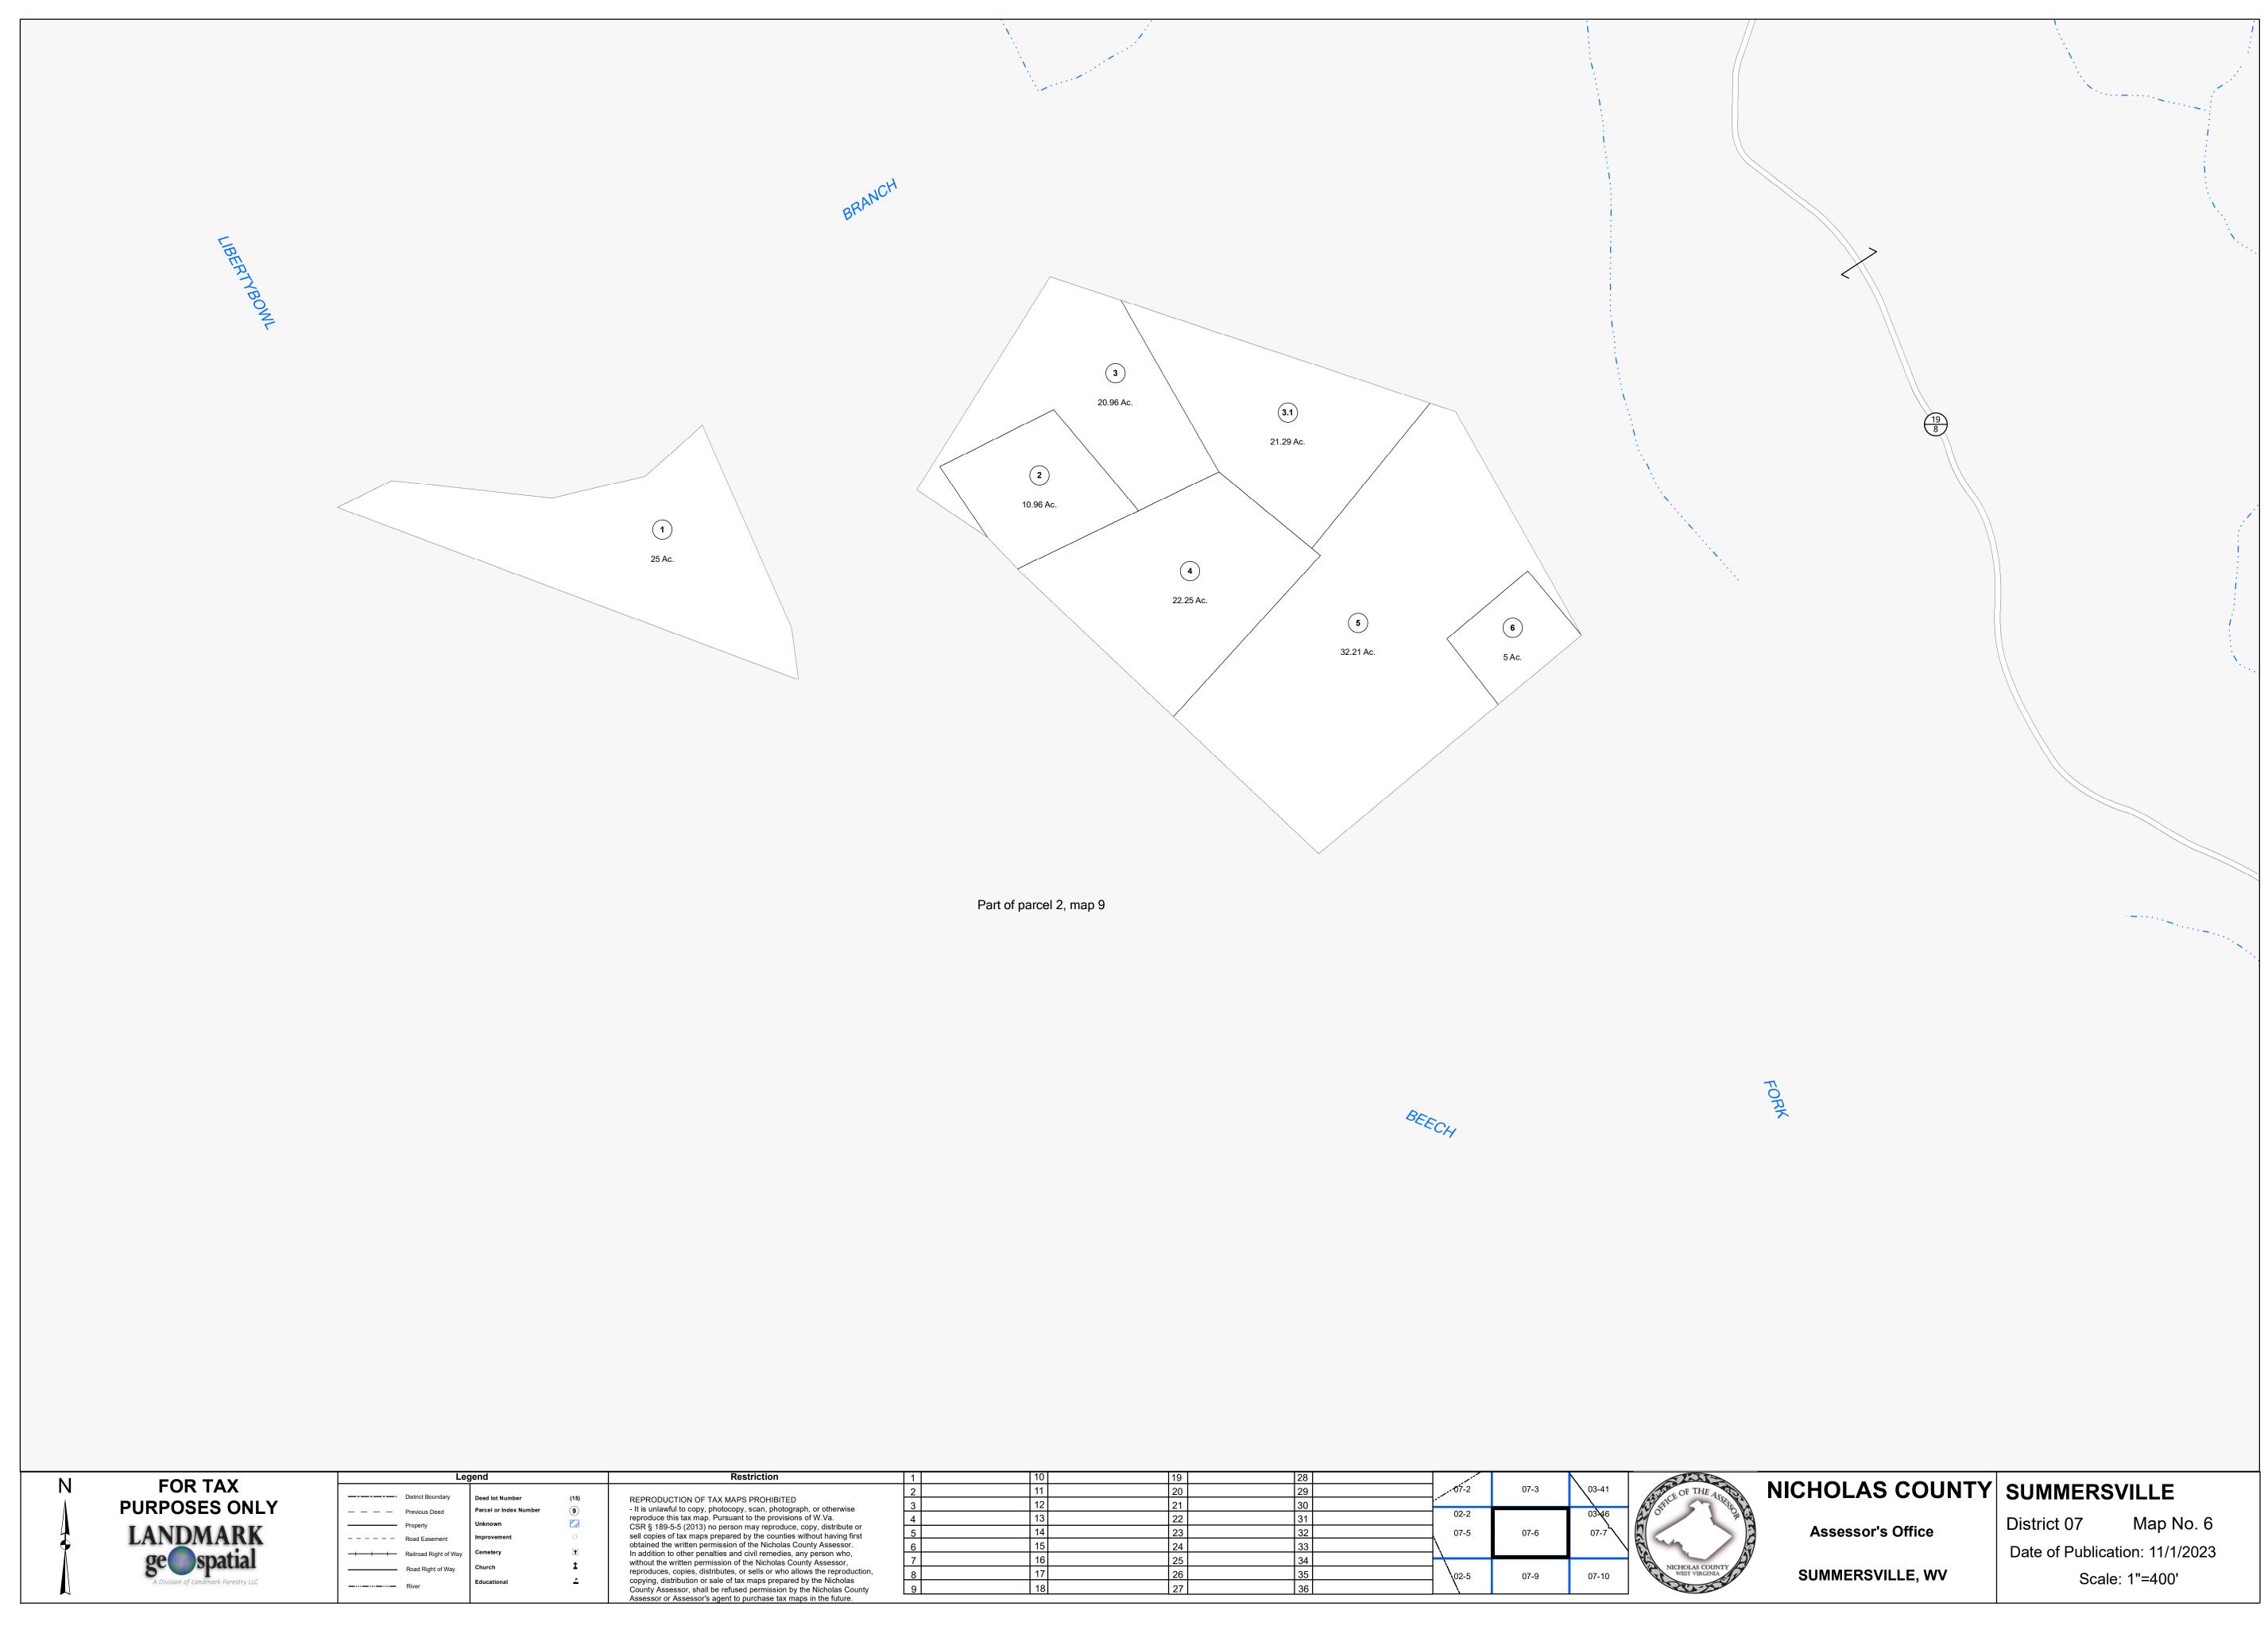

|                                                                                                                                                                                                                      | 1 | 10 | 19 | 28          |  | and the second se |      |               |                              |
|----------------------------------------------------------------------------------------------------------------------------------------------------------------------------------------------------------------------|---|----|----|-------------|--|-----------------------------------------------------------------------------------------------------------------------------------------------------------------------------------------------------------------------------------------------------------------------------------------------------------------------------------------------------------------------------------------------------------------------------------------------------------------------------------------------------------------------------------------------------------------------------------------------------------------------------------------------------------------------------------------------------|------|---------------|------------------------------|
|                                                                                                                                                                                                                      | 2 | 11 | 20 | 29          |  | 07-2                                                                                                                                                                                                                                                                                                                                                                                                                                                                                                                                                                                                                                                                                                | 07-3 | 03-41         | AVIE OF THE ACTO             |
| aph, or otherwise<br>hs of W.Va.<br>, copy, distribute or<br>without having first<br>County Assessor.<br>any person who,<br>ounty Assessor,<br>llows the reproduction,<br>d by the Nicholas<br>v the Nicholas County | 3 | 12 | 21 | 30          |  |                                                                                                                                                                                                                                                                                                                                                                                                                                                                                                                                                                                                                                                                                                     |      |               | NICHOLAS COUNTY WEST VIRGINA |
|                                                                                                                                                                                                                      | 4 | 13 | 22 | 31          |  | 02-2<br>07-5<br>02-5                                                                                                                                                                                                                                                                                                                                                                                                                                                                                                                                                                                                                                                                                | 07-6 | 03 46<br>07-7 |                              |
|                                                                                                                                                                                                                      | 5 | 14 | 23 | 32          |  |                                                                                                                                                                                                                                                                                                                                                                                                                                                                                                                                                                                                                                                                                                     |      |               |                              |
|                                                                                                                                                                                                                      | 6 | 15 | 24 | 33          |  |                                                                                                                                                                                                                                                                                                                                                                                                                                                                                                                                                                                                                                                                                                     |      |               |                              |
|                                                                                                                                                                                                                      | 7 | 16 | 25 | 34          |  |                                                                                                                                                                                                                                                                                                                                                                                                                                                                                                                                                                                                                                                                                                     |      | 07-10         |                              |
|                                                                                                                                                                                                                      | 8 | 17 | 26 | 35          |  |                                                                                                                                                                                                                                                                                                                                                                                                                                                                                                                                                                                                                                                                                                     | 07-9 |               |                              |
|                                                                                                                                                                                                                      | 9 | 18 | 27 | 36          |  |                                                                                                                                                                                                                                                                                                                                                                                                                                                                                                                                                                                                                                                                                                     |      |               |                              |
| aps in the future.                                                                                                                                                                                                   |   |    |    | · · · · · · |  |                                                                                                                                                                                                                                                                                                                                                                                                                                                                                                                                                                                                                                                                                                     |      |               |                              |