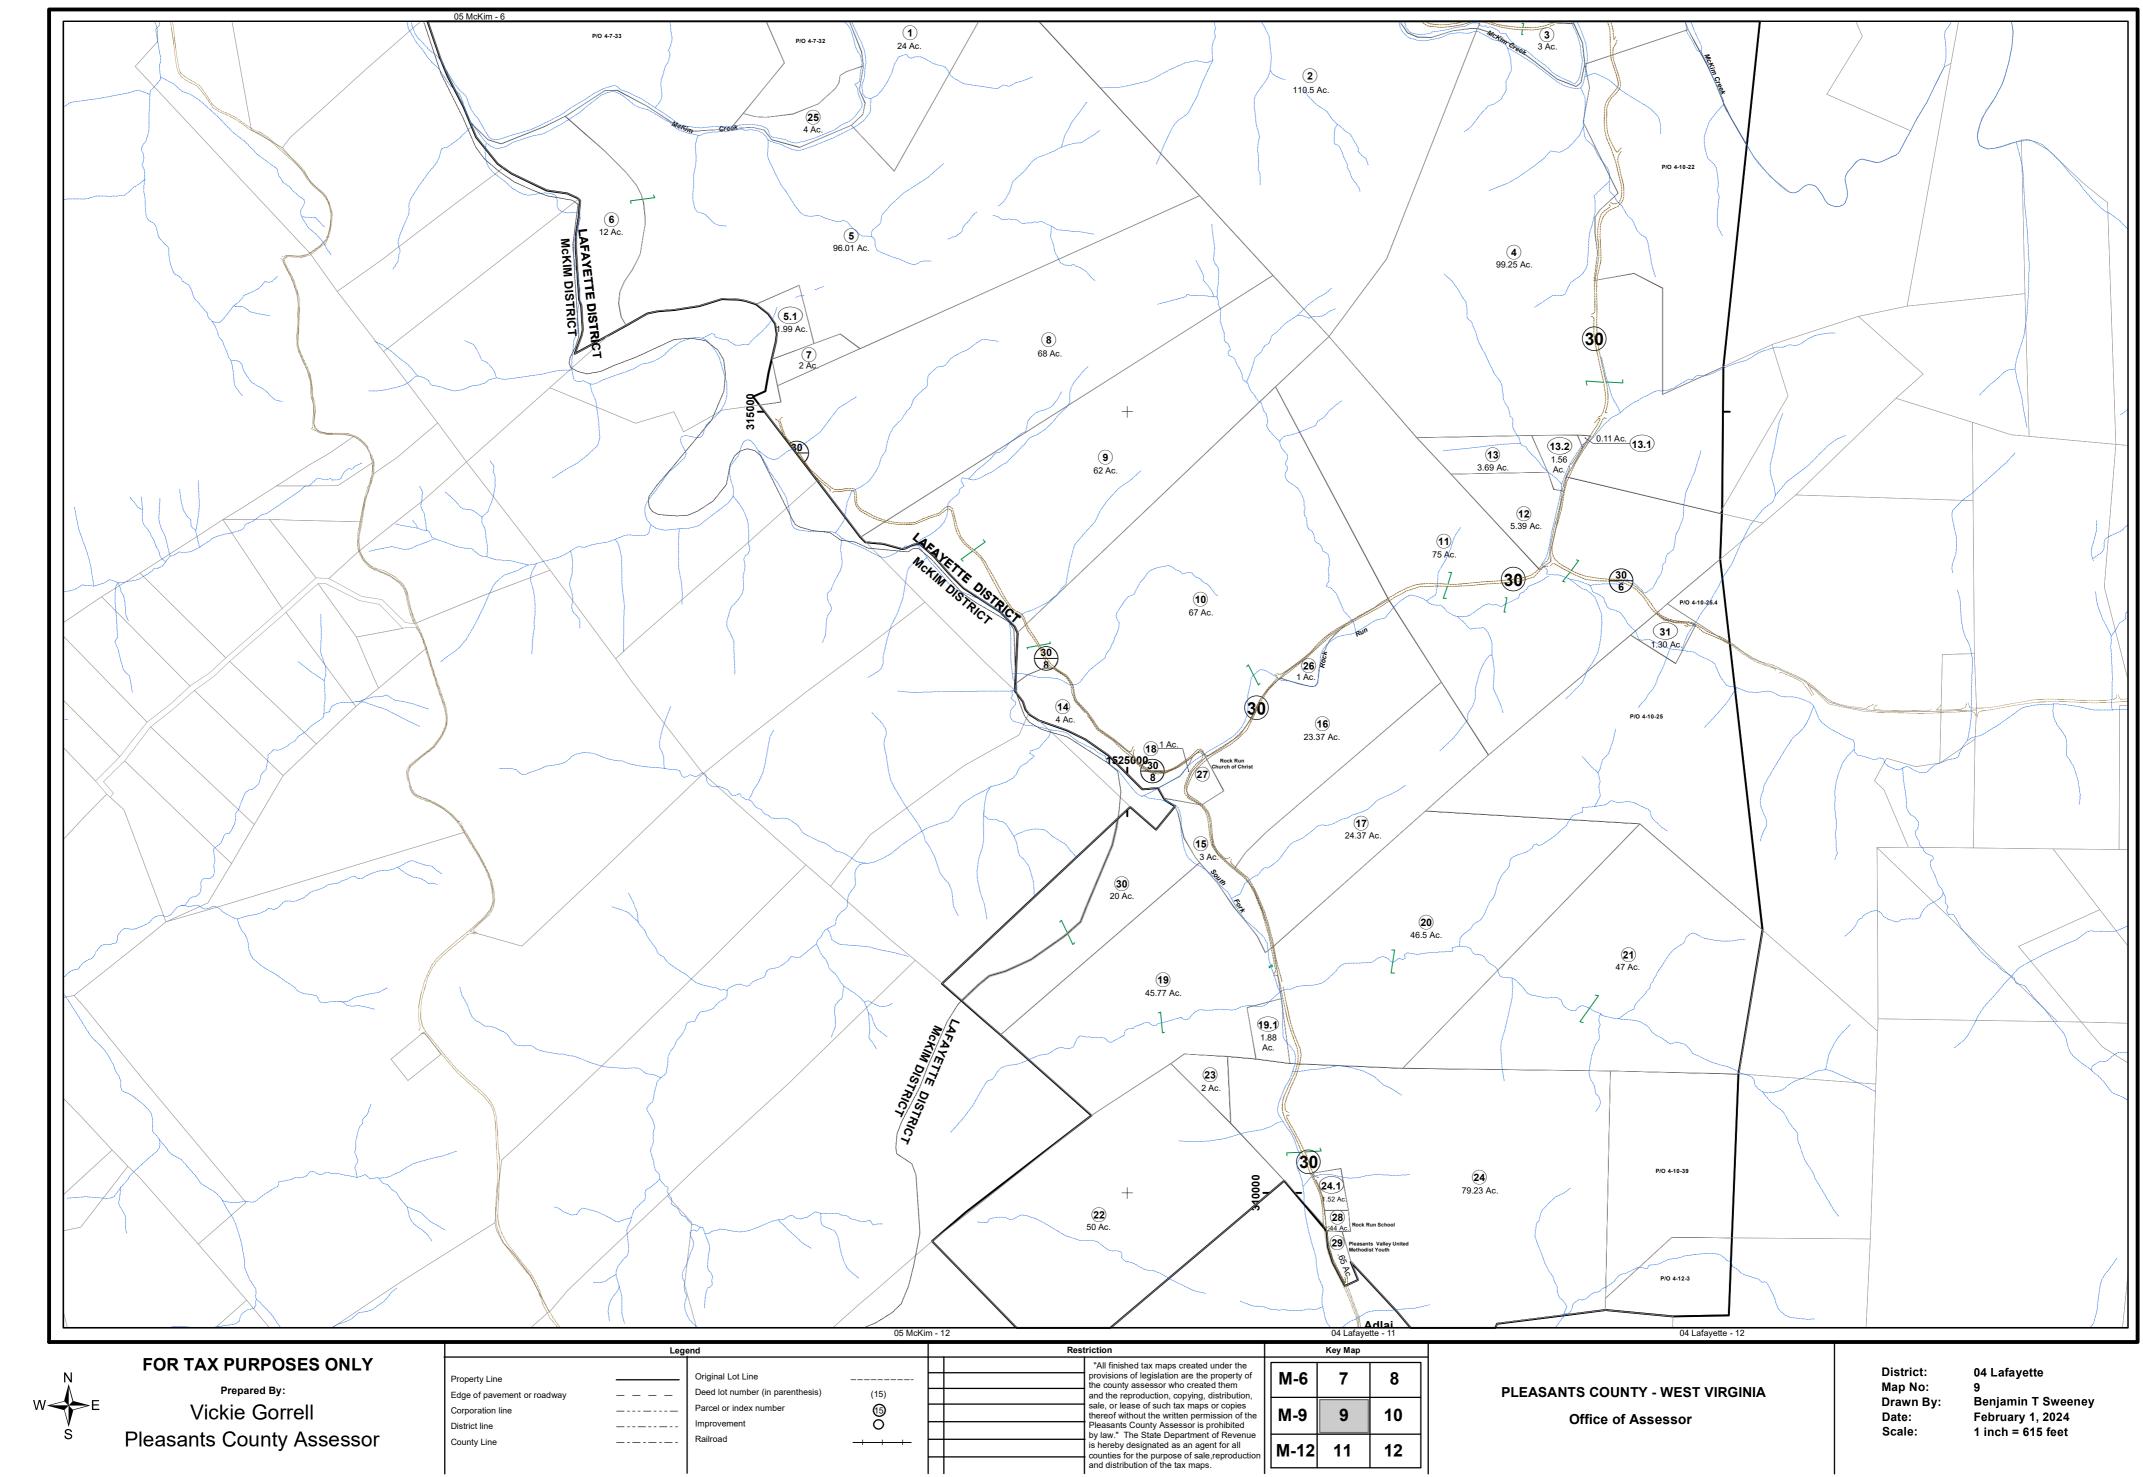

| Property Line               |
|-----------------------------|
| Edge of pavement or roadway |
| Corporation line            |
| District line               |
| County Line                 |
|                             |

| Legenu |                                  |  |  |  |
|--------|----------------------------------|--|--|--|
|        |                                  |  |  |  |
| _      | Original Lot Line                |  |  |  |
| -      | Deed lot number (in parenthesis) |  |  |  |
| _      | Parcel or index number           |  |  |  |
|        | Improvement                      |  |  |  |
|        | Railroad                         |  |  |  |
|        |                                  |  |  |  |

| 05 McKir         | n - 12 |                                                                                                                                |
|------------------|--------|--------------------------------------------------------------------------------------------------------------------------------|
|                  |        | Restriction                                                                                                                    |
| (15)<br>(5)<br>O |        | "All fini<br>provisio<br>the cour<br>and the<br>sale, or<br>thereof<br>Pleasan<br>by law."<br>is hereb<br>counties<br>and dist |