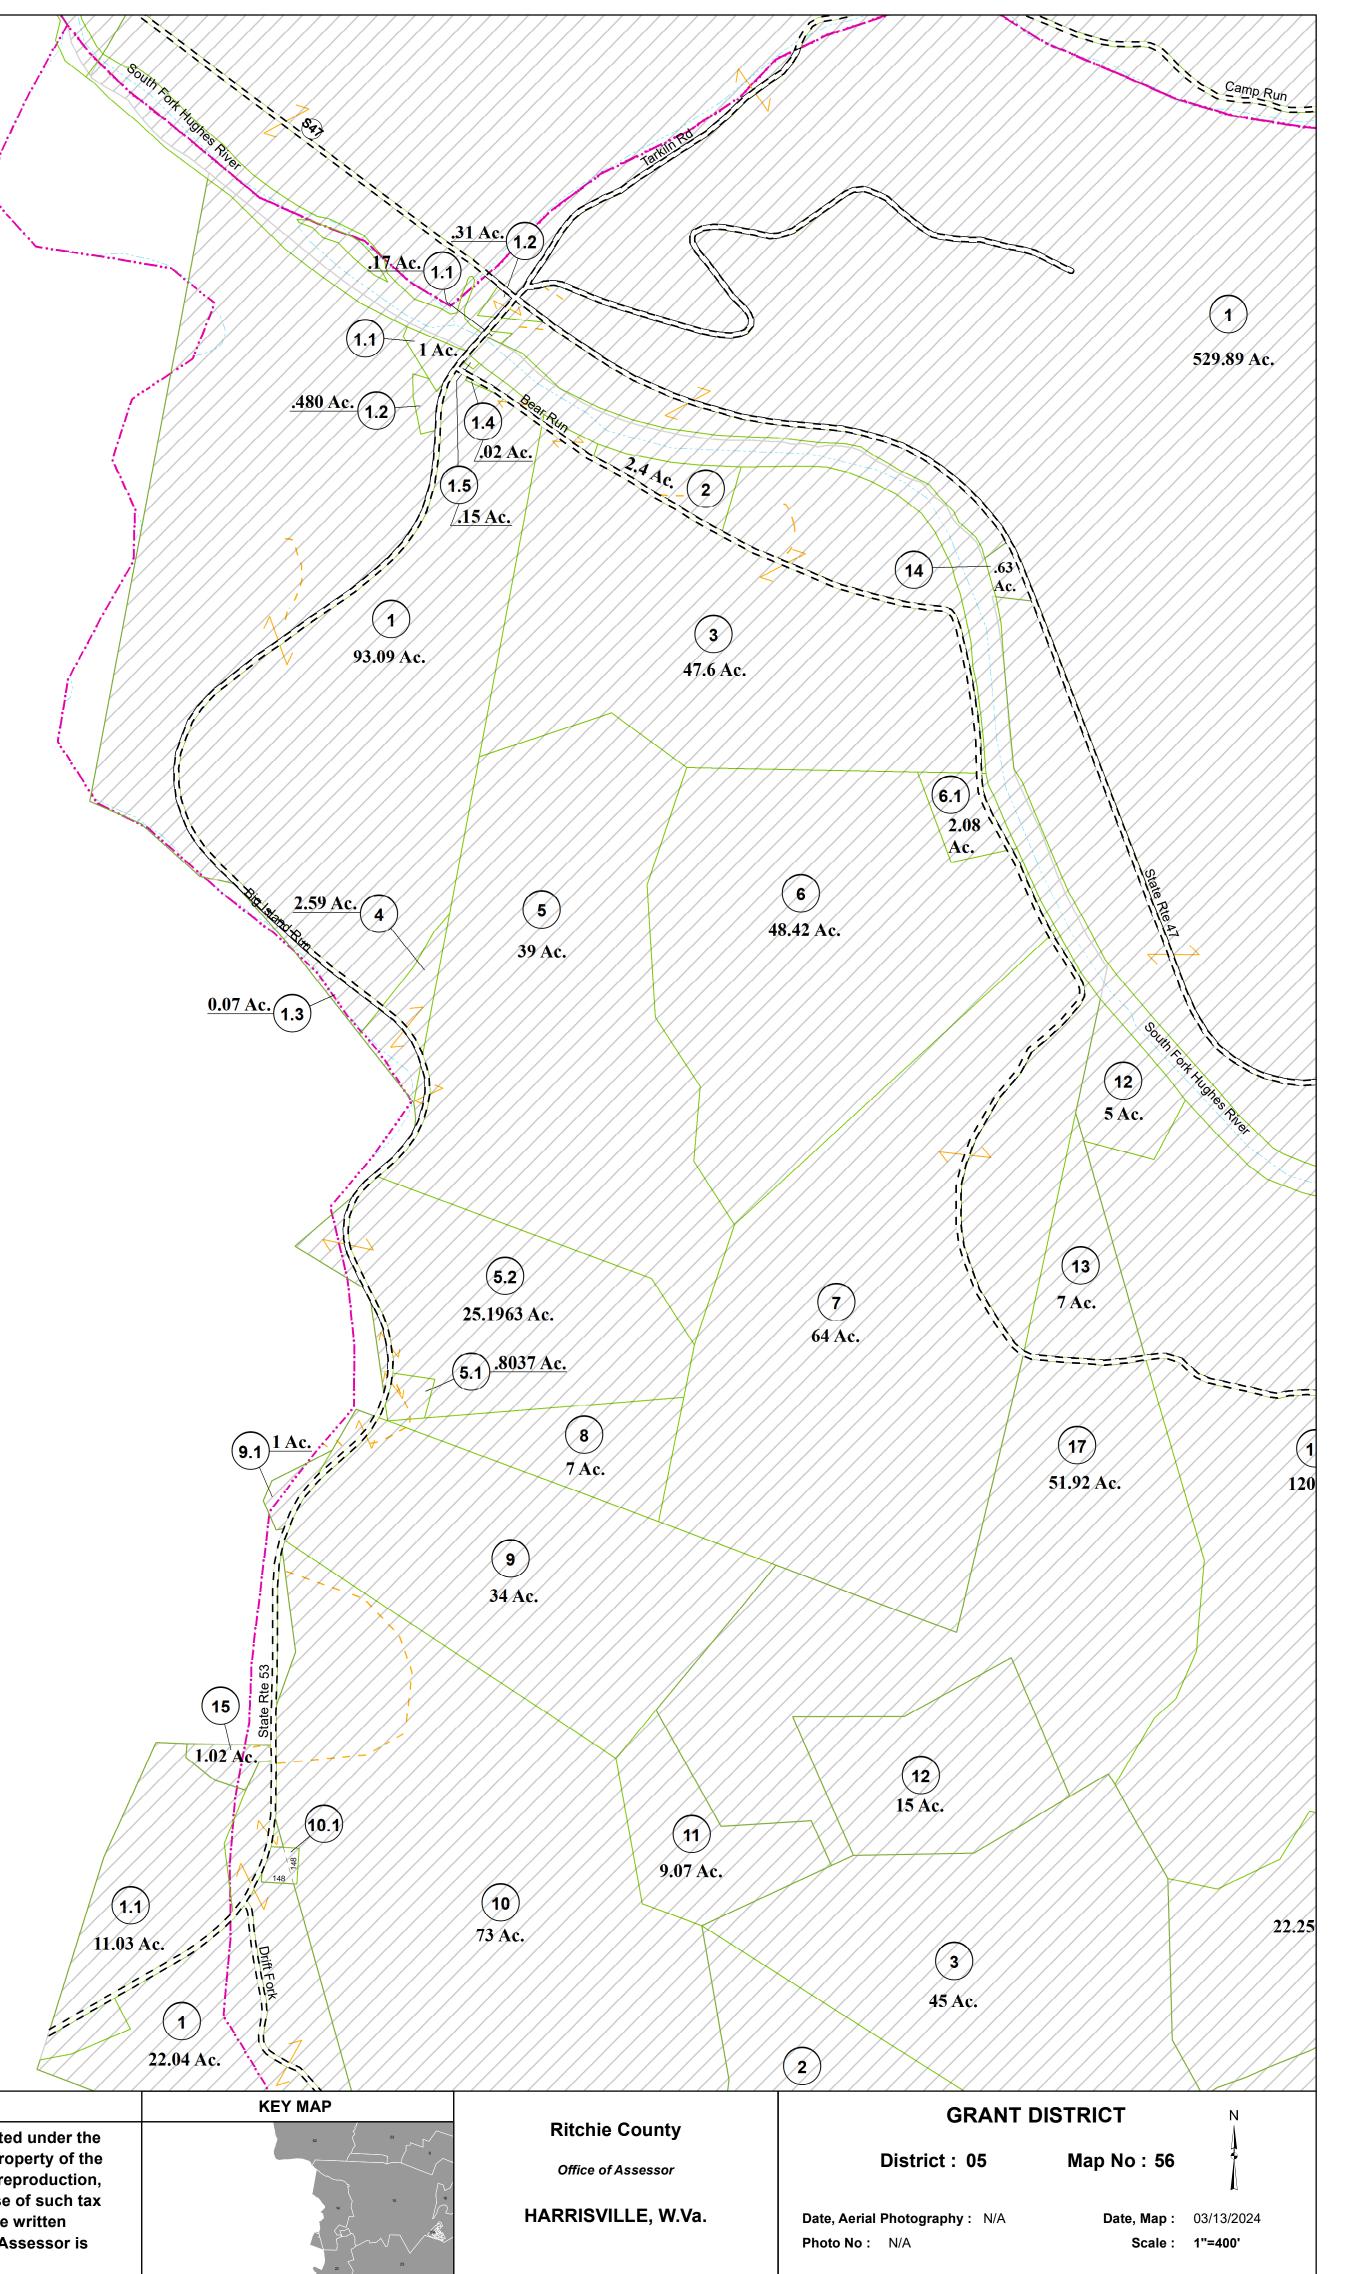

FOR TAX PURPOSES ONLY

Prepared by

**RITCHIE COUNTY** ASSESSOR'S OFFICE MERIDETH KUHN, ASSESSOR HARRISVILLE, W.Va.

## Property line Edge of pavement or roadway Corporation line

District line County line Waterways

Original lot line \_\_\_\_\_ Deed lot number ···· — ··· — ··· — Parcel or index number Improvement •---•-Railroad \_...\_

LEGEND

|                   | REVISIONS                                                                         | RESTRICTION                                                                                                                                                                                                                                                                                                            | KEY MAP |
|-------------------|-----------------------------------------------------------------------------------|------------------------------------------------------------------------------------------------------------------------------------------------------------------------------------------------------------------------------------------------------------------------------------------------------------------------|---------|
| (15)<br>(99)<br>o | 1. 7/1/89 DF<br>2. 5/17/2011 RTI<br>3.<br>4.<br>5.<br>6.<br>7.<br>8.<br>9.<br>10. | All finished tax maps created under the<br>provisions of legislation are the property of the<br>Ritchie County Assessor and the reproduction,<br>copying, distribution, sale, or lease of such tax<br>maps or copies thereof without the written<br>permission of the Ritchie County Assessor is<br>prohibited by law. |         |