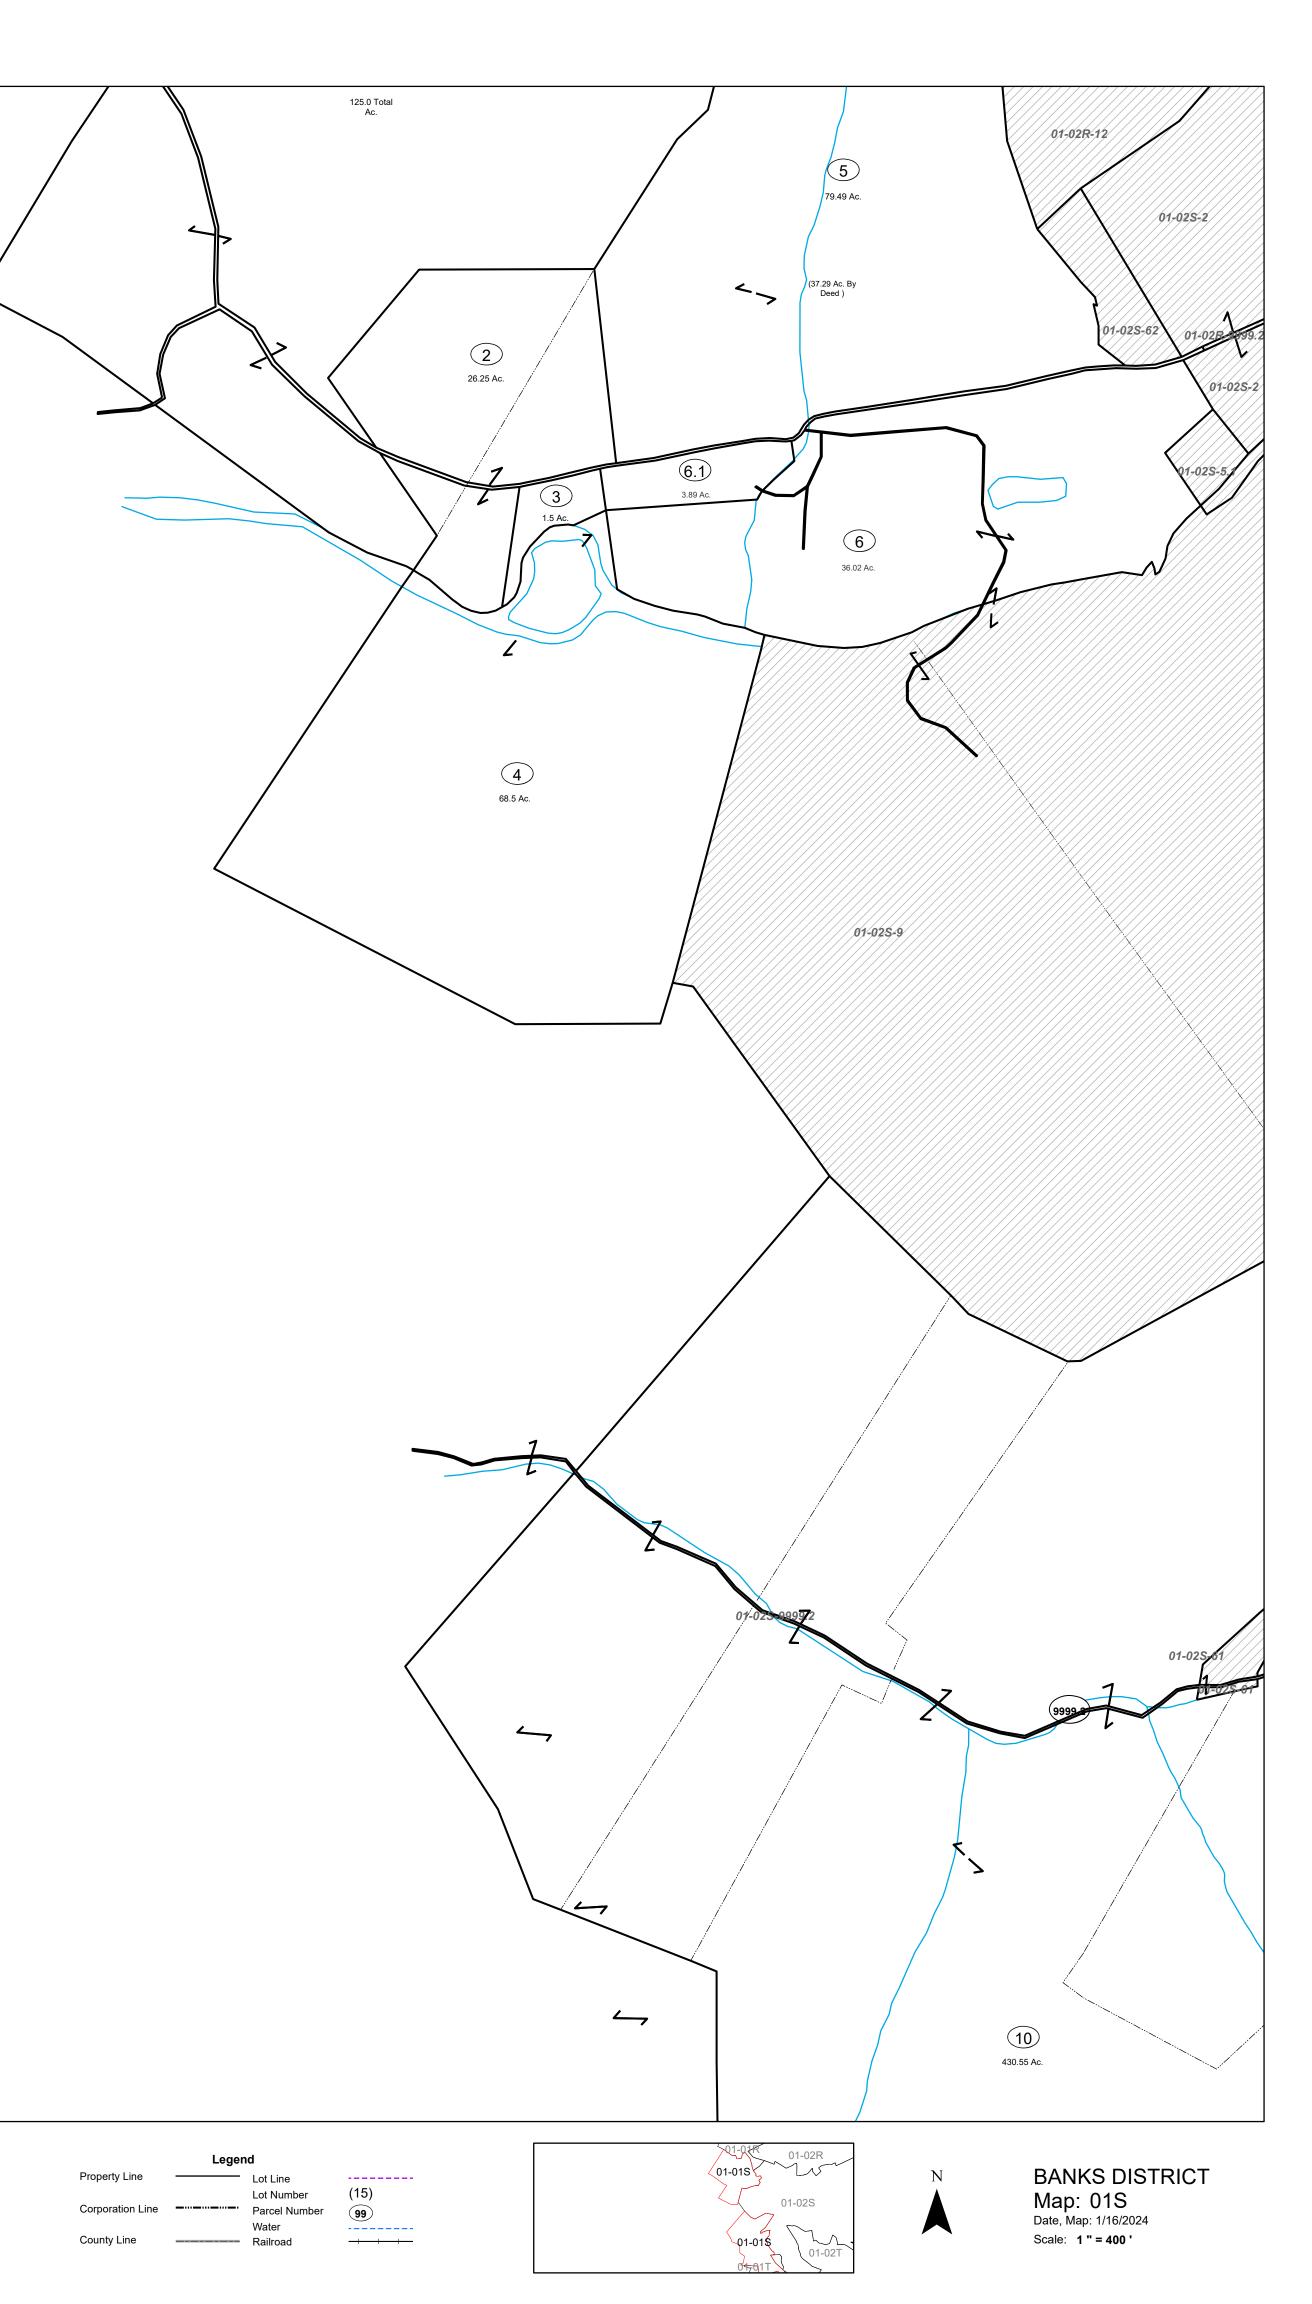

THIS DOCUMENT IS A TAX MAP: It is compiled for the purpose of taxation from available record evidence and has not been field verified. It is not a valid survey plat. The existence of data on this map does not imply any "official" status to such data. The Upshur County Assessor's Office assumes no liability that might result from the inappropriate use of this document.

RESTRICTIONS: All tax maps created under the provisions of the reappraisal legislation are the property Assessor of Upshur County, West Virginia and the reproduction, copying, modification, distribution, or sale of any copies thereof without the written permission of the Upshurl County Assessor is prohibited by law.

Upshur County Assessor's Office Dustin Zickefoose-Assessor Junior Mcgee-Mapper

| /26/2018 |  |  |
|----------|--|--|
| 30/2019  |  |  |
| 30/2021  |  |  |
| 30/2022  |  |  |
| 16/2024  |  |  |
|          |  |  |
|          |  |  |