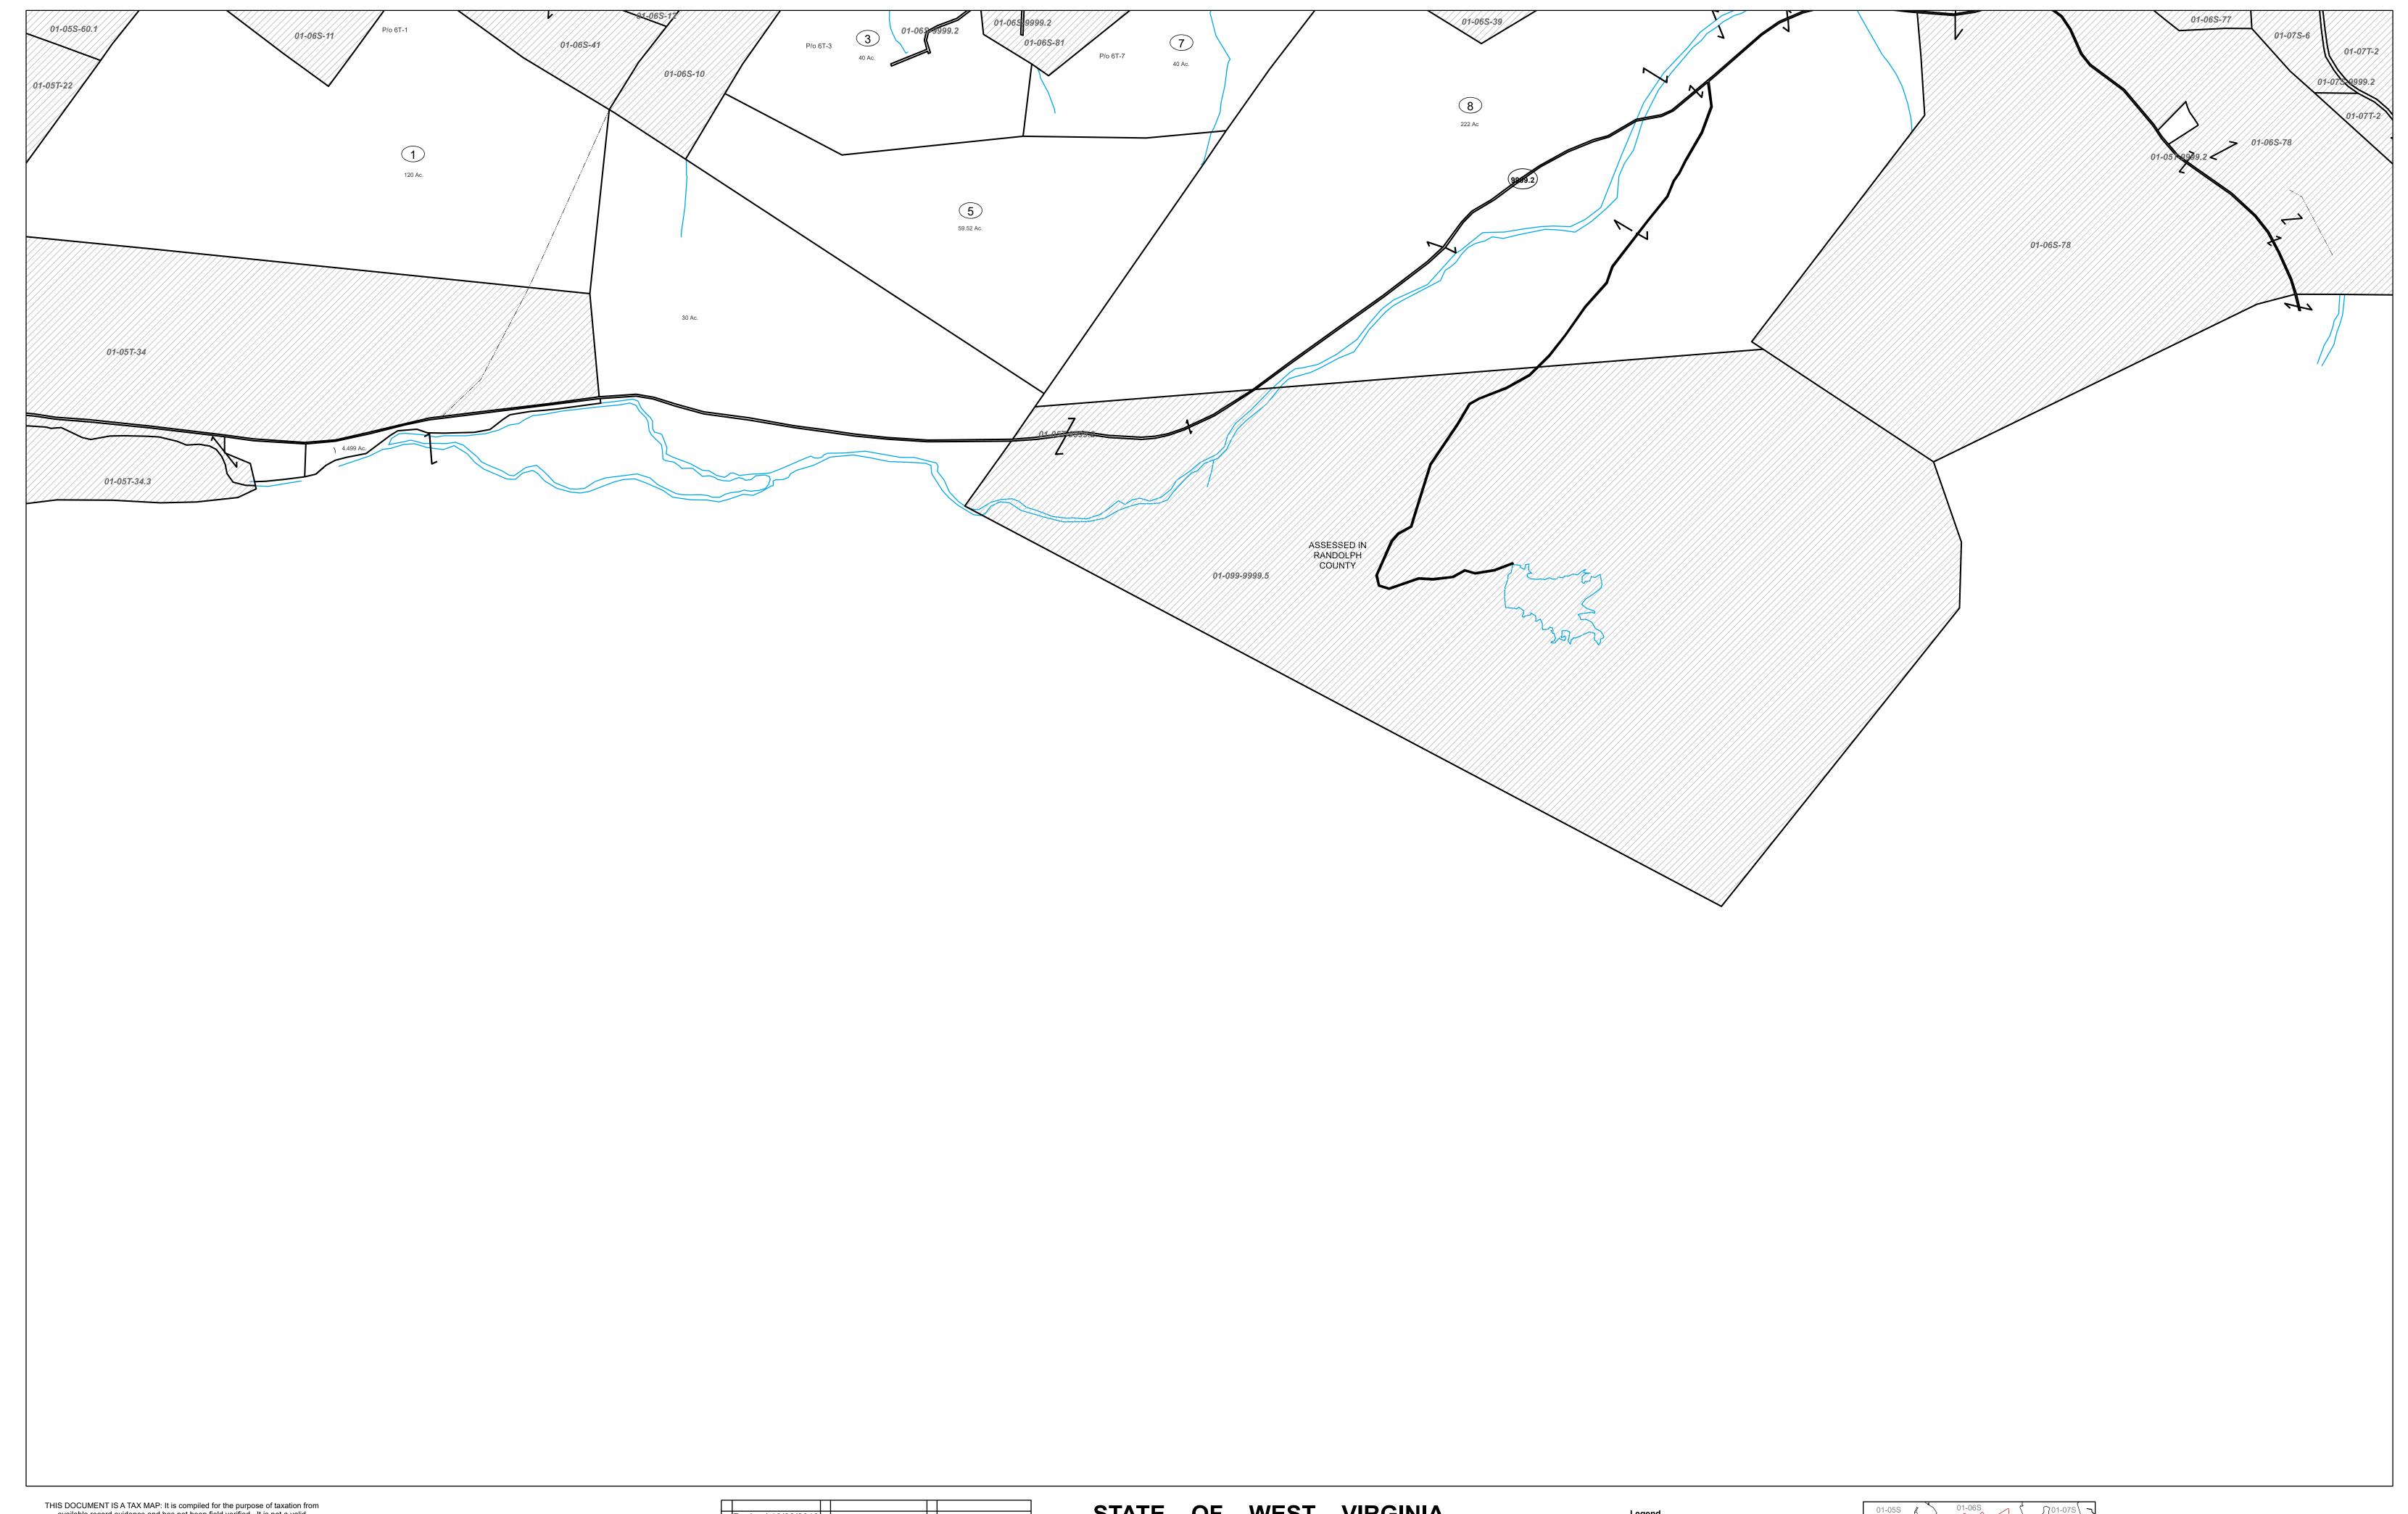

THIS DOCUMENT IS A TAX MAP: It is compiled for the purpose of taxation from available record evidence and has not been field verified. It is not a valid survey plat. The existence of data on this map does not imply any "official" status to such data. The Upshur County Assessor's Office assumes no liability that might result from the inappropriate use of this document.

RESTRICTIONS: All tax maps created under the provisions of the reappraisal legislation are the property Assessor of Upshur County, West Virginia and the reproduction, copying, modification, distribution, or sale of any copies thereof without the written permission of the Upshurl County Assessor is prohibited by law.

Office of Assessor

| Legend           |  |               |             |  |  |  |  |
|------------------|--|---------------|-------------|--|--|--|--|
| Property Line    |  | Lot Line      |             |  |  |  |  |
|                  |  | Lot Number    | (15)        |  |  |  |  |
| Corporation Line |  | Parcel Number | 99)         |  |  |  |  |
|                  |  | Water         |             |  |  |  |  |
| County Line      |  | Railroad      | <del></del> |  |  |  |  |