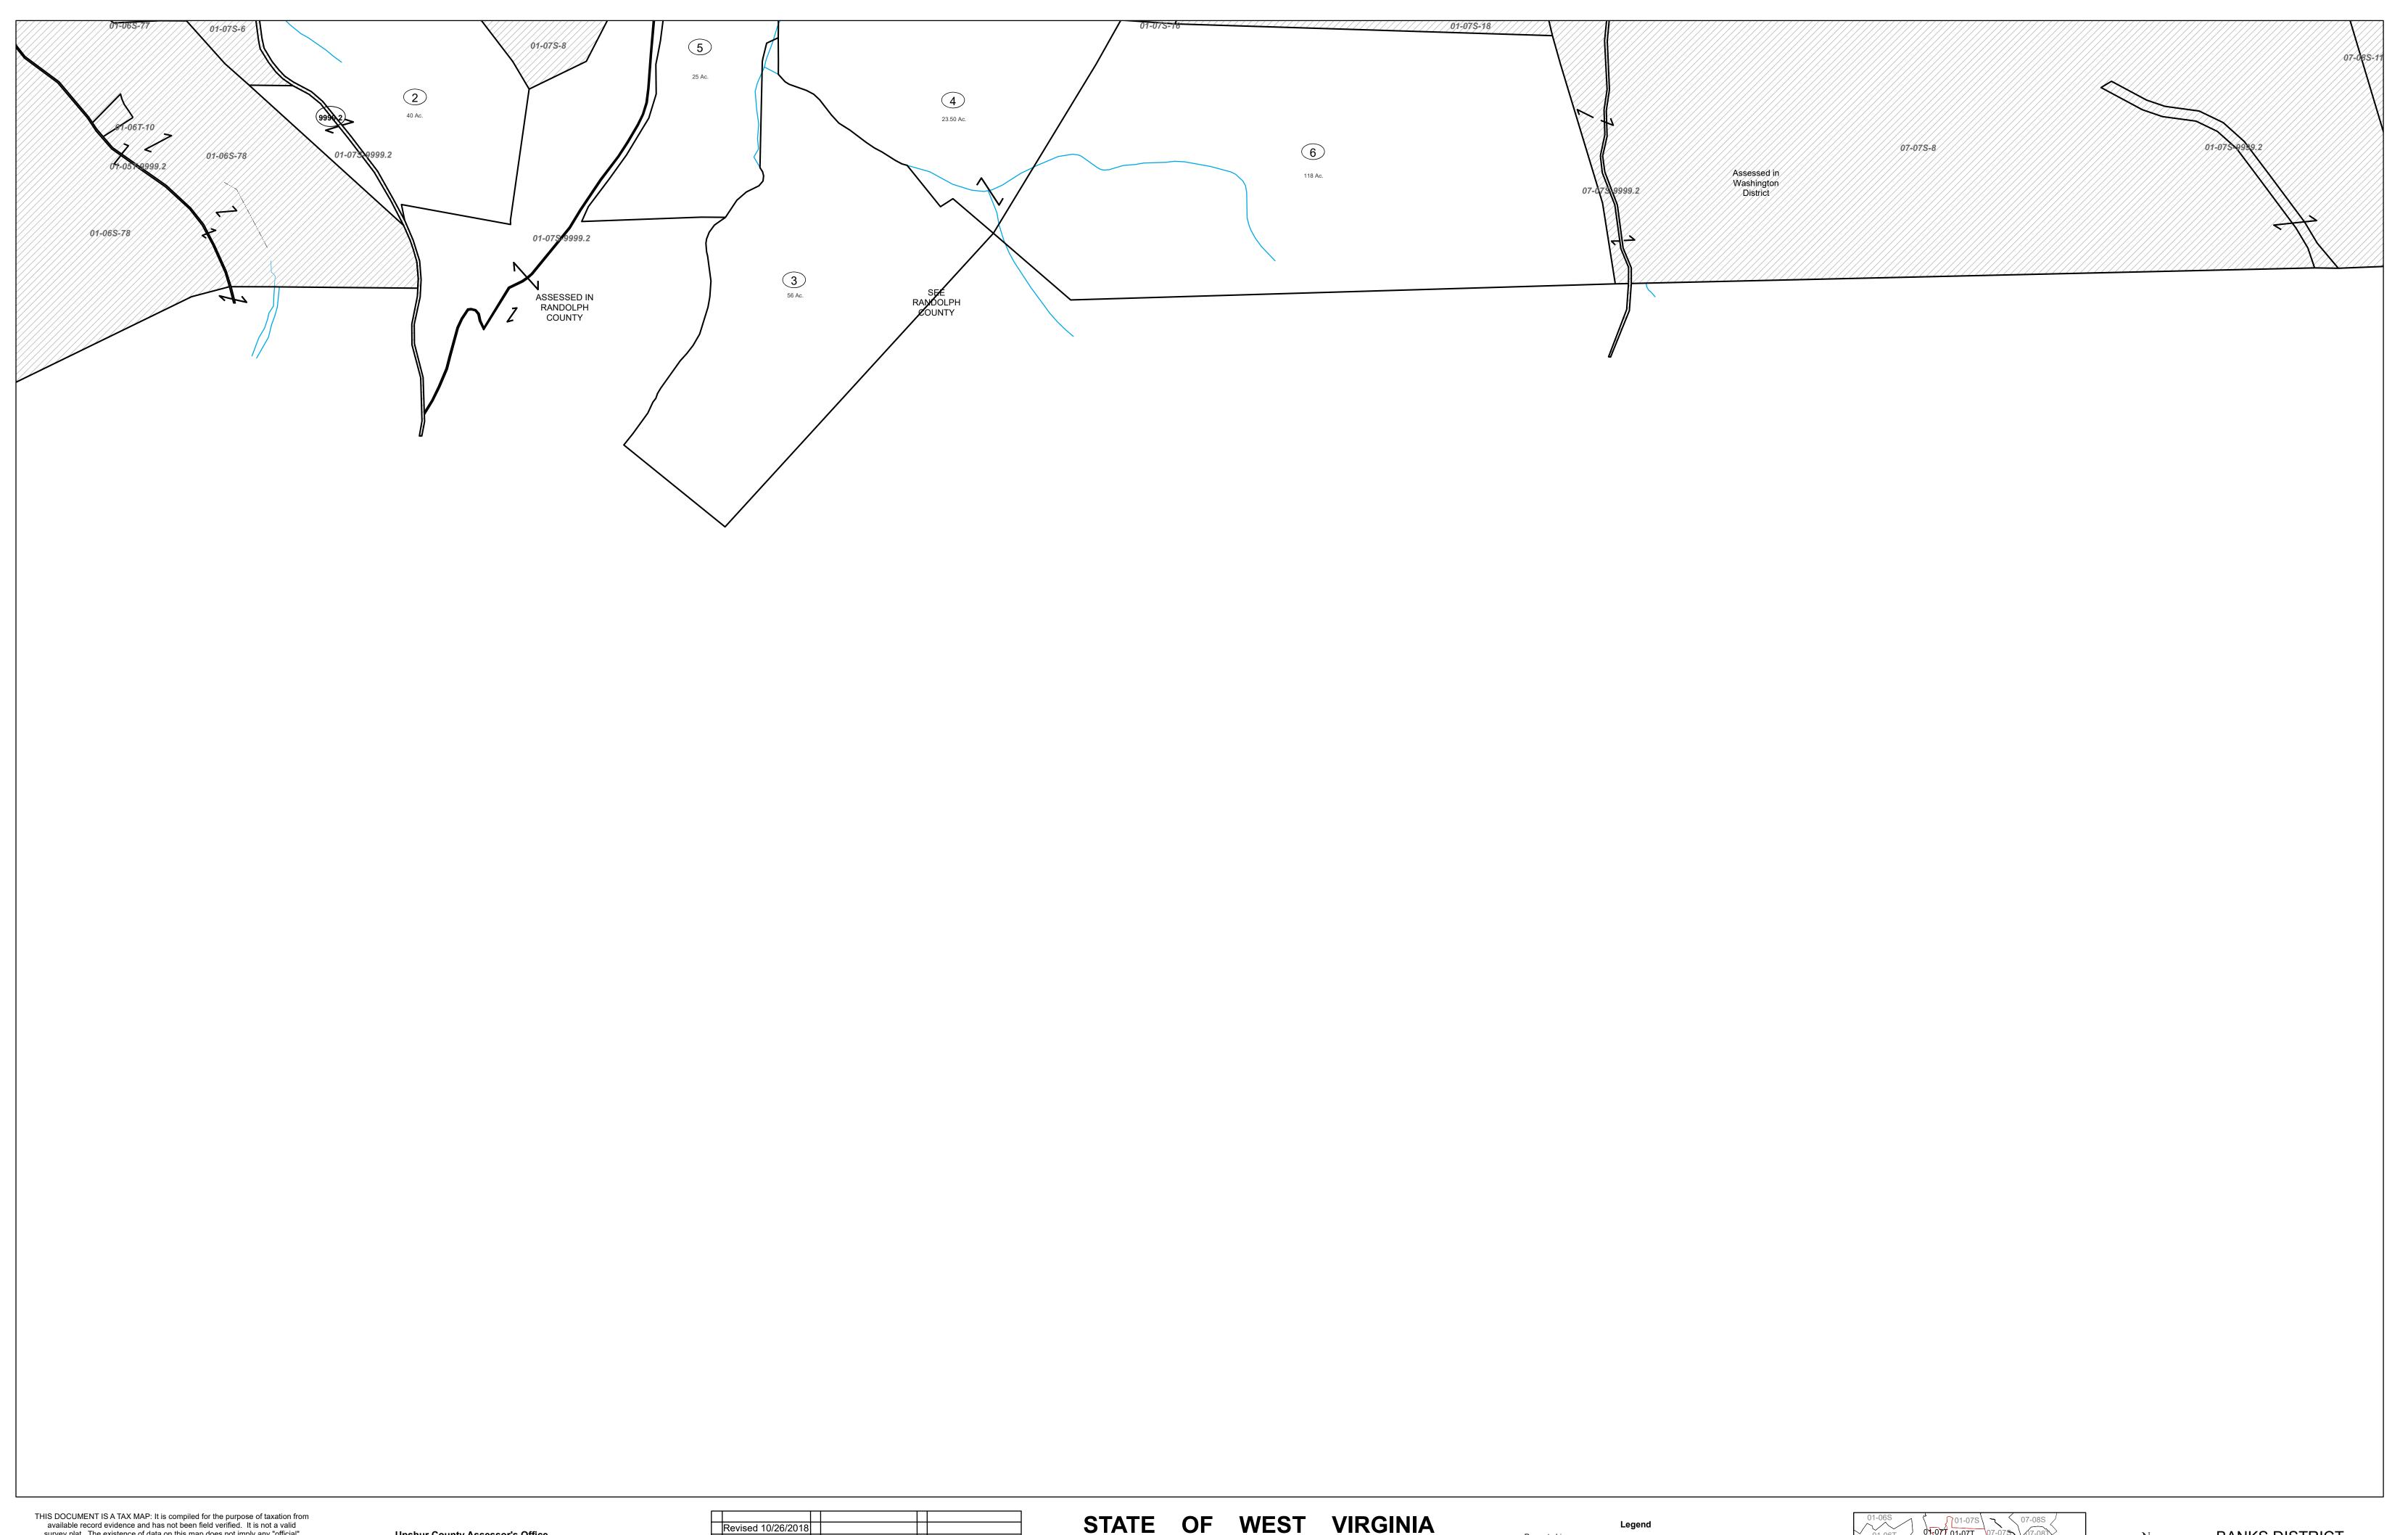

THIS DOCUMENT IS A TAX MAP: It is compiled for the purpose of taxation from available record evidence and has not been field verified. It is not a valid survey plat. The existence of data on this map does not imply any "official" status to such data. The Upshur County Assessor's Office assumes no liability that might result from the inappropriate use of this document.

RESTRICTIONS: All tax maps created under the provisions of the reappraisal legislation are the property Assessor of Upshur County, West Virginia and the reproduction, copying, modification, distribution, or sale of any copies thereof without the written permission of the Upshurl County Assessor is prohibited by law.

Office of Assessor

| Legend           |  |               |             |  |  |  |  |
|------------------|--|---------------|-------------|--|--|--|--|
| Property Line    |  | Lot Line      |             |  |  |  |  |
|                  |  | Lot Number    | (15)        |  |  |  |  |
| Corporation Line |  | Parcel Number | 99)         |  |  |  |  |
|                  |  | Water         |             |  |  |  |  |
| County Line      |  | Railroad      | <del></del> |  |  |  |  |

**BANKS DISTRICT** Map: 07T
Date, Map: 1/16/2024 Scale: 1 " = 400 '