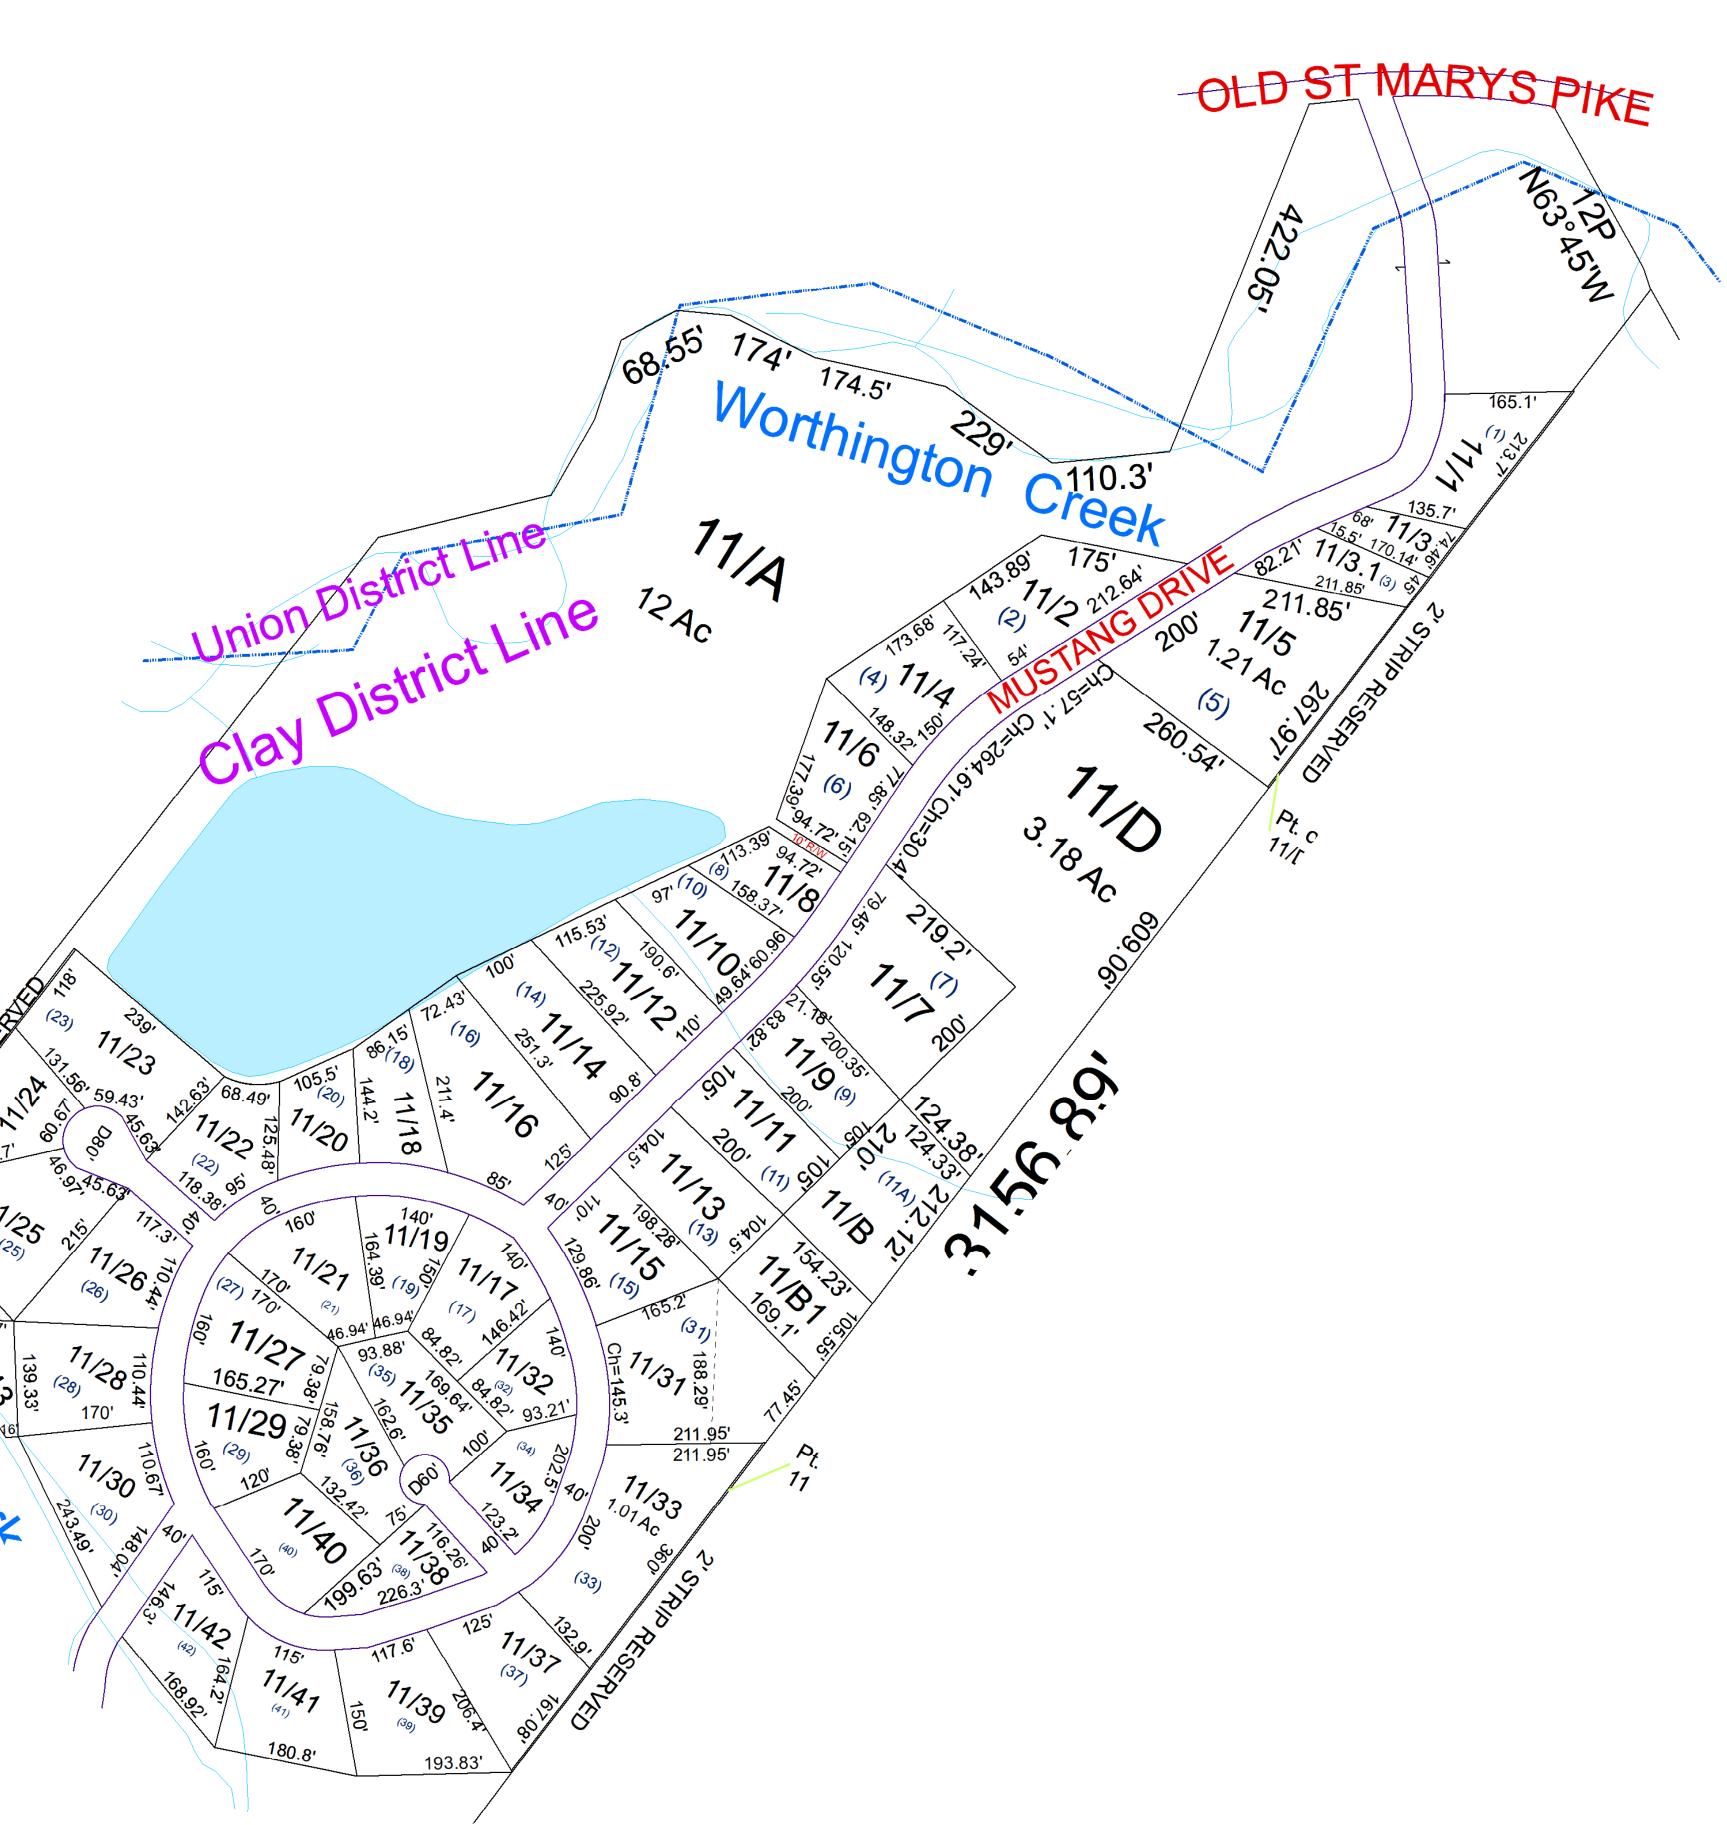

|                                                                                                                                                                                                | $\frac{1}{10} \frac{0}{120} \frac{1}{120} \frac{1}{$                                                                                                                                                                                                           |
|------------------------------------------------------------------------------------------------------------------------------------------------------------------------------------------------|----------------------------------------------------------------------------------------------------------------------------------------------------------------------------------------------------------------------------------------------------------------------------------------------------------------------------------------------------------------------------------------------------------------------------------------------------------------------------------------------------------------------------------------------------------------------------------------------------------------------------------------------------------------------------------------------------------------------------------------------------------------------------------------------------------------------------------------------------------------------------------------------------------------------------------------------------------------------------------------------------------------------------------------------------------------------------------------------------------------------------------------------------------------------------------------------------------------------------------------------------------------------------------------------------------------------------------------------------------------------------------------------------------------------------------------------------------------------------------------------------------------------------------------------------------------------------------------------------------------------------------------------------------------------------------------------------------------------------------------------------------------------------------------------------------------------------------------------------------------------------------------------------------------------------------------------------------------------------------------------------------------------------------------------------------------------------------------------------------------------------------------------------------------------------------------------------------------------------------------------------------------------------------------------------------------------------------------------------------------------------------------------------------------------------------------------------------------------------------------------------------------------------------------------------------------------------------------------------------------------------------------------------------------------------------------------------------------------------------------------------------------------------------------------------------------------------------------------------------------------------------------------------------------------------------------------------------------------------------------------------------------------------------------------------------------------------------------------------------------------------------------------------------------------------------------------|
|                                                                                                                                                                                                | $\begin{array}{c} 107.17^{\circ} \\ 107.17^{\circ} \\ 139.33^{\circ} \\ 170^{\circ} \\ 171.30^{\circ} \\ 100^{\circ} \\ 171.30^{\circ} \\ 100^{\circ} \\ 171.30^{\circ} \\ 100^{\circ} \\ 110^{\circ} \\ 100^{\circ} \\ 110^{\circ} \\ 100^{\circ} \\ 1$ |
| For Tax Purposes Only this<br>is not Authoritative Data<br>This product was developed for taxation<br>purposes and is therefore not suitable for<br>legal, Engineering, or surveying purposes. | 450         450         450         450         Free Notation         Deed Iot Number (15)         POST OFFICE (CEMT.)         Post of Fice (CEMT.)         Post of F                                                                                                                                                                                                                                                                                                                                                                                                                                                                                                                                                                                                                                                                                                                                                                                                                                                                                                                                                                                                                                                                                                                                                                                                                                                                                                                                                                                                                                                                                                                                                                                                     |

| For Tax Purposes Only this                                                                                                          |     |               | 1   |                                                               | Le                                      | egend            |                                   |                       |   |                             | Revisions |          |      |
|-------------------------------------------------------------------------------------------------------------------------------------|-----|---------------|-----|---------------------------------------------------------------|-----------------------------------------|------------------|-----------------------------------|-----------------------|---|-----------------------------|-----------|----------|------|
| is not Authoritative Data                                                                                                           | 450 | 450           | 450 | Previous Deed                                                 | Deed lot Number                         | (15)             | POST OFFICE                       | <u> </u>              | 1 | SV Pt of D added to 31 9/16 | 7         | 13       | WO   |
| This product was developed for taxation<br>purposes and is therefore not suitable for<br>legal, Engineering, or surveying purposes. | 450 | 11            | 10  | 5 5                                                           | District Number<br>Parcel or Index Numb | 01<br>Der 19/25  | CEMT.<br>LIBARY                   | + <sup>†</sup> +<br>2 | 2 |                             | 8         | 14       | STAT |
| Users of this information should review or<br>consult the primary data and information<br>sources to ascertain the appropriate      | 450 | 10            | 10  | Road and Railroad R/W     Road Easement     Road Right of Way | HOSPITAL<br>SCHOOL<br>District Lines    | <u>لاًا</u><br>ج | CHURCH<br>AIRPORT<br>FIRE STATION | <i>₹</i><br>+<br>♠    | 4 |                             | 10<br>11  | 16<br>17 |      |
| usage of information. Do not copy                                                                                                   | Pr  | epared by: RD | )S  | , , , , , , , , , , , , , , , , , , ,                         | District_Lines                          | iJ               |                                   | •                     | 6 |                             | 12        | 18       |      |

## Clay-11

| OOD COUNTY            |  |
|-----------------------|--|
| TATE OF WEST VIRGINIA |  |

|   | Ū   | •   | • | • | _ | Ū | •  | -  |    | •  | Ŭ | ••• | ••• |
|---|-----|-----|---|---|---|---|----|----|----|----|---|-----|-----|
| С | )ff | ice | ; | o | f | A | ss | es | sc | or |   |     |     |

| District                | SubDivision |
|-------------------------|-------------|
| 01 - CLAY Mustang Acres |             |
| SHEET NO: 11            |             |

Date: 07/10/2023
Date: 07/10/2023
Scale : 1" = 100'