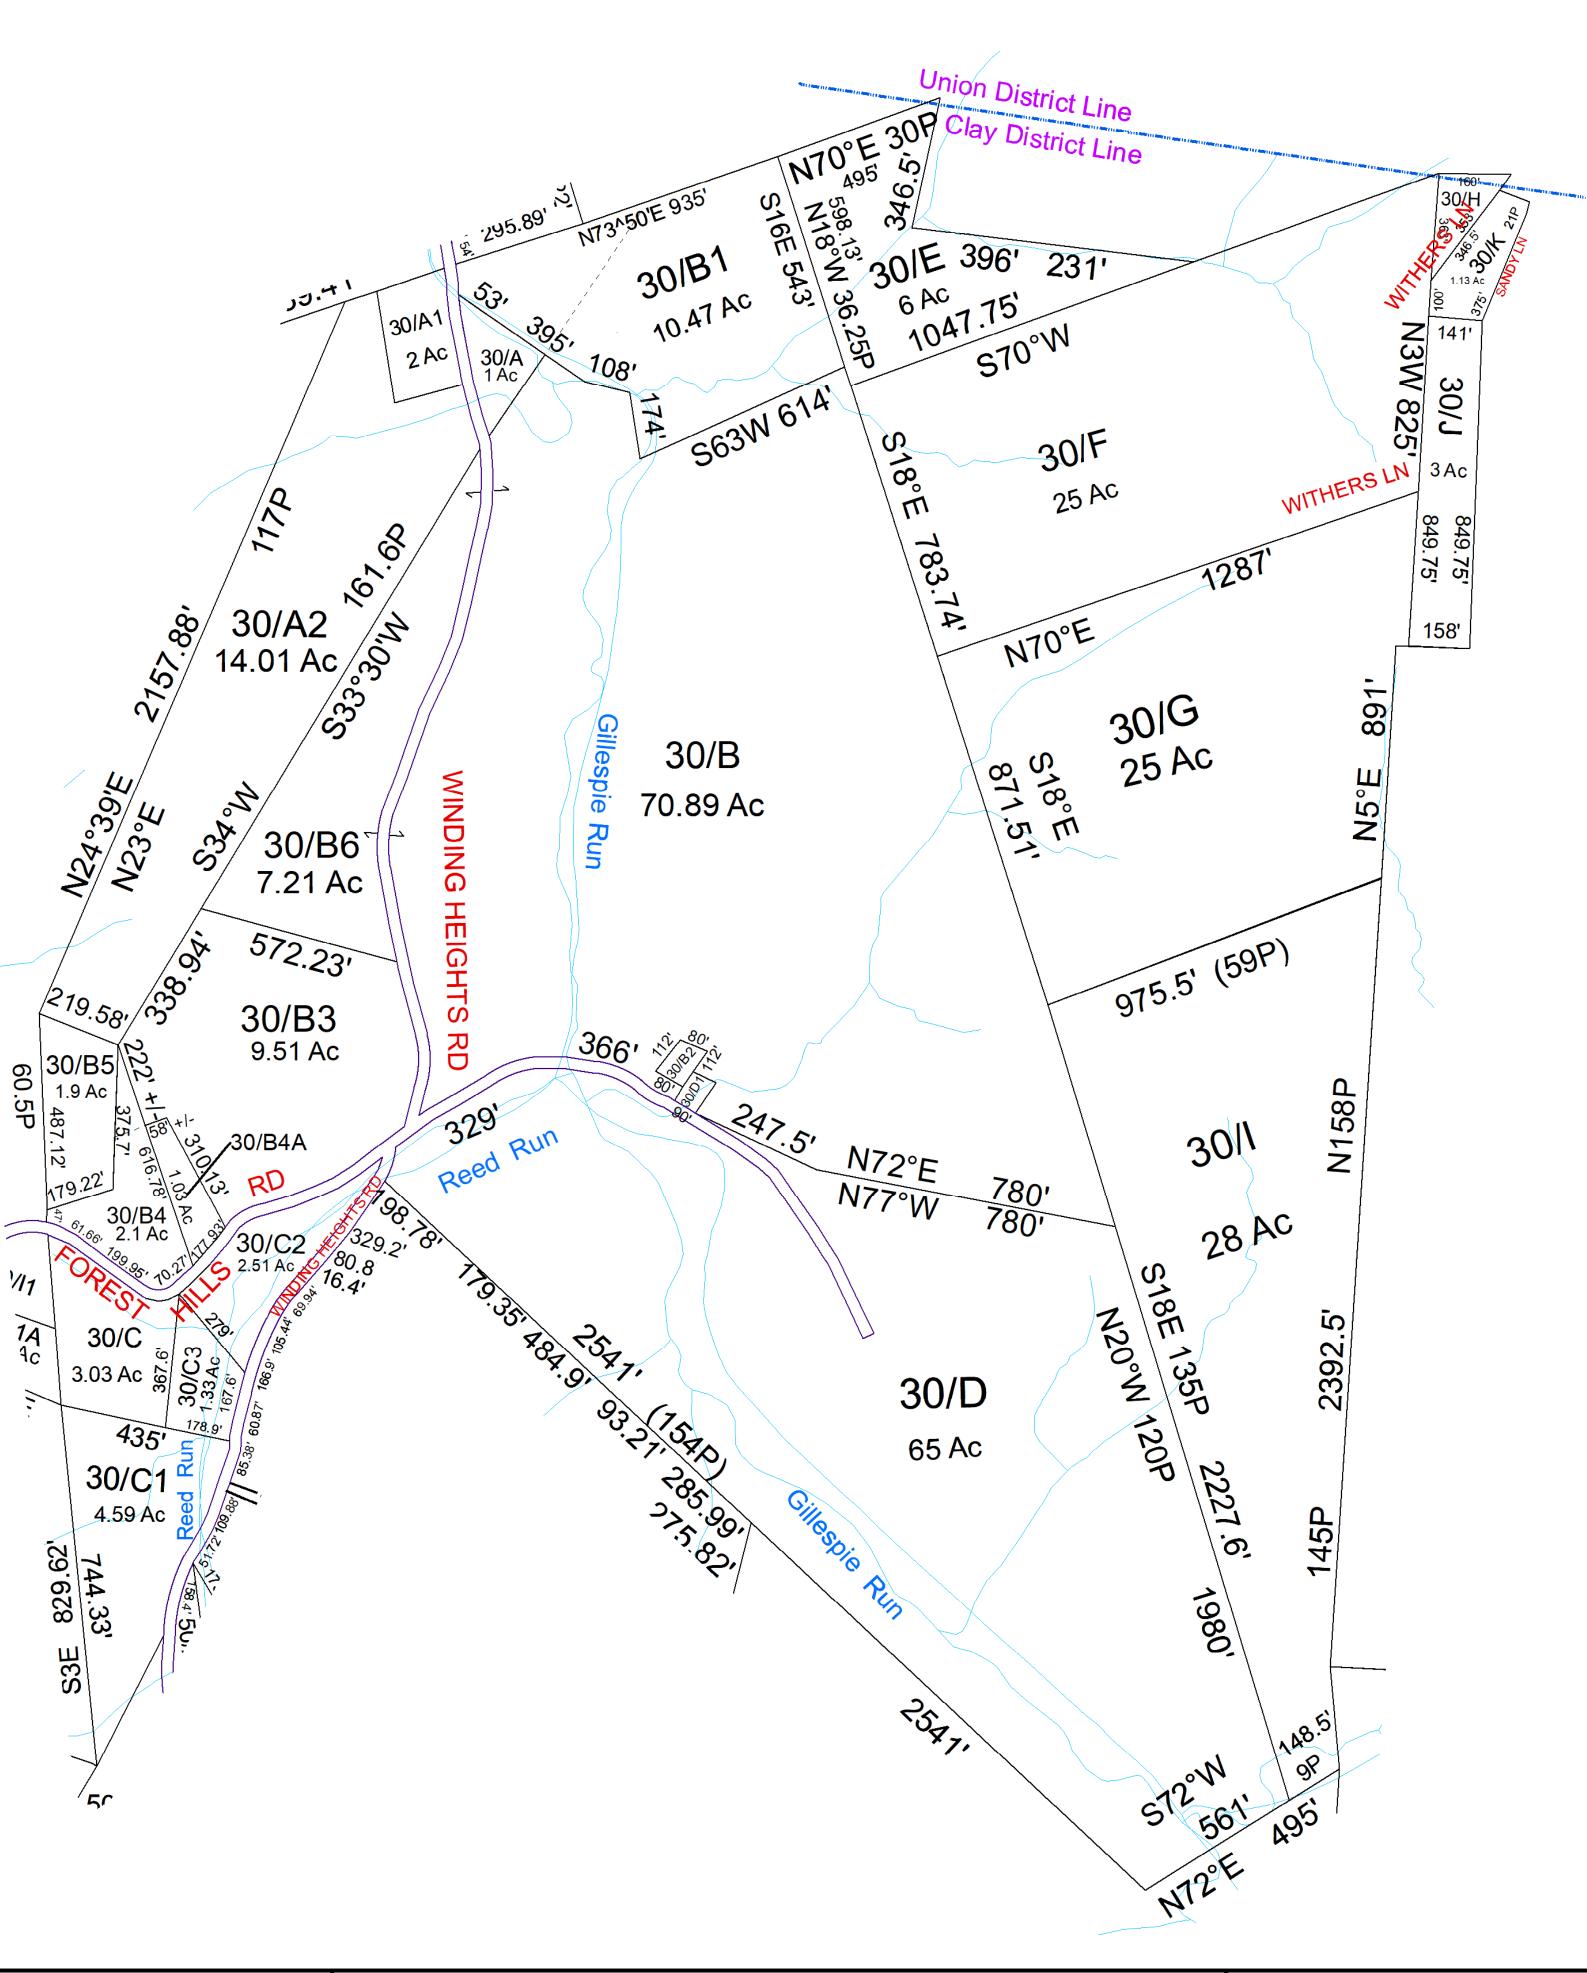

## Clay- 30

| WOOD COUNTY            | District  |    |  |  |
|------------------------|-----------|----|--|--|
|                        | 01 - CLAY |    |  |  |
| STATE OF WEST VIRGINIA | SHEET NO: | 30 |  |  |
| Office of Assessor     |           |    |  |  |

SubDivision

Date, Aerial Photography: 2016 Scale : 1" = 300'